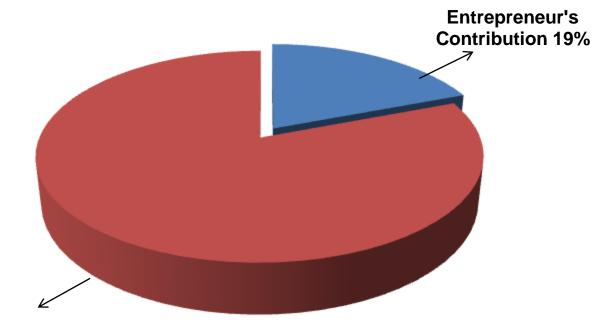

### **PRESENT & PROPOSED INVESTMENT BREAKDOWN**

| Particula                                                                                              | Existing<br>Business                                                          | Proposed | Total  |        |  |
|--------------------------------------------------------------------------------------------------------|-------------------------------------------------------------------------------|----------|--------|--------|--|
| Existing                                                                                               | Proposed                                                                      | (BDT)    | (BDT)  | (BDT)  |  |
| Investment in products<br>(plastic cane, bead, bag,<br>sharee, three piece, thread<br>and button etc.) | Sharee, plastic cane,<br>bead, gauze cloth,<br>three piece and<br>thread etc. | 12,976   | 47,000 | 59,976 |  |
| Investment in Machineries<br>(sewing machine, scissors<br>and iron etc.)                               | Embroidery machine                                                            | 4,800    | 18,000 | 22,800 |  |
| Cash in hand                                                                                           |                                                                               | 1,224    | -      | 1,224  |  |
| Decoration (fixture and fittings)                                                                      |                                                                               | -        | 15,000 | 15,000 |  |
| Total Cap                                                                                              | oital                                                                         | 19,000   | 80,000 | 99,000 |  |

- GTT's Investment BDT 80,000
- Total Capital BDT 99,000

GTT's Investment 81%