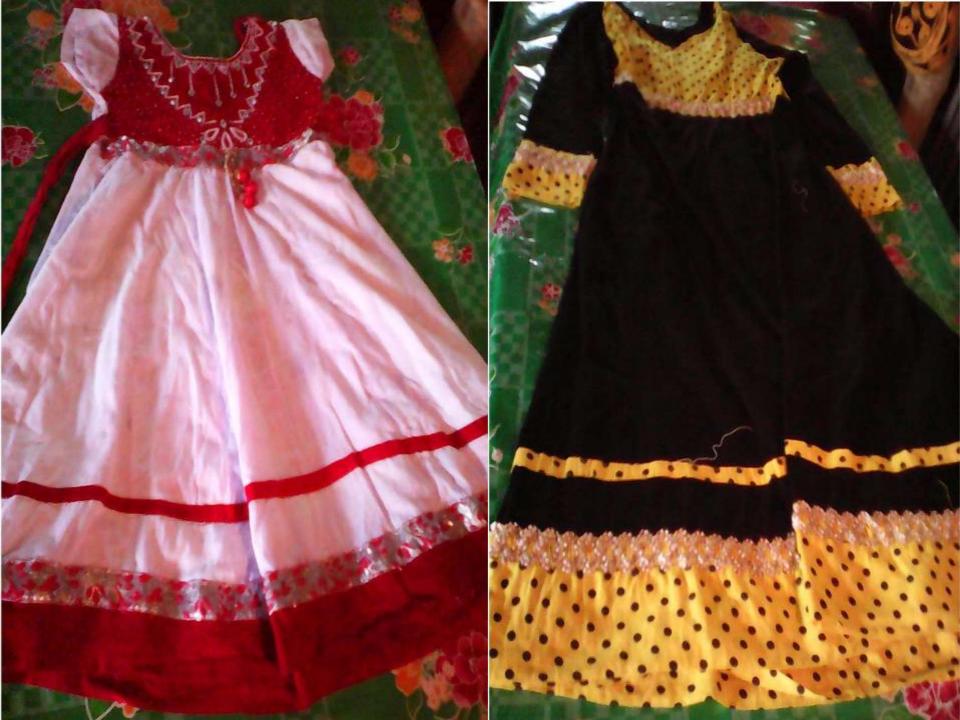

### **PRESENT & PROPOSED INVESTMENT BREAKDOWN**

| Particula                                                                                              | Existing<br>Business                                                          | Proposed | Total  |        |  |
|--------------------------------------------------------------------------------------------------------|-------------------------------------------------------------------------------|----------|--------|--------|--|
| Existing                                                                                               | Proposed                                                                      | (BDT)    | (BDT)  | (BDT)  |  |
| Investment in products<br>(plastic cane, bead, bag,<br>sharee, three piece, thread<br>and button etc.) | Sharee, plastic cane,<br>bead, gauze cloth,<br>three piece and<br>thread etc. | 12,976   | 47,000 | 59,976 |  |
| Investment in Machineries<br>(sewing machine, scissors<br>and iron etc.)                               | Embroidery machine                                                            | 4,800    | 18,000 | 22,800 |  |
| Cash in hand                                                                                           |                                                                               | 1,224    | -      | 1,224  |  |
| Decoration (fixture and fittings)                                                                      |                                                                               | -        | 15,000 | 15,000 |  |
| Total Cap                                                                                              | oital                                                                         | 19,000   | 80,000 | 99,000 |  |