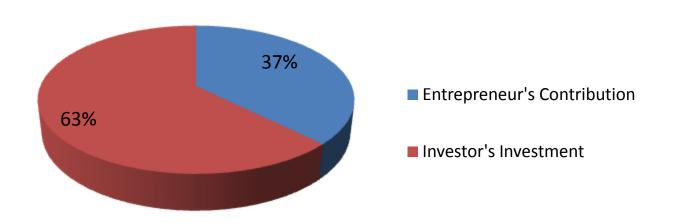

## **Source of Finance**

| Source                      | Amount in BDT | %   |
|-----------------------------|---------------|-----|
| Entrepreneur's Contribution | 60,000        | 38  |
| Investor's Investment       | 100,000       | 63  |
| Total Investment            | 160,000       | 100 |