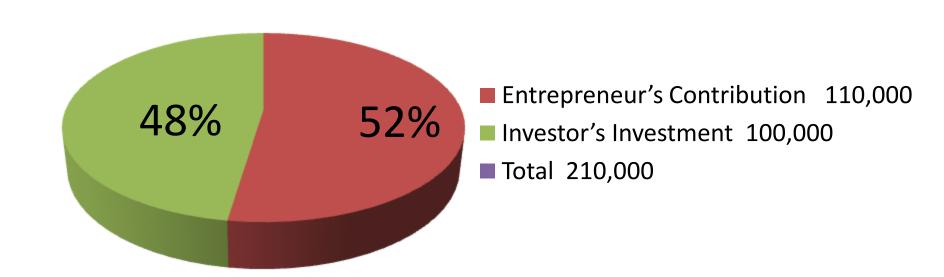

| Proposed Nobin Udyokta Business Info              |   |                                                                                                                                                                                                                                                                                                                                                                                                                                                                                        |  |
|---------------------------------------------------|---|----------------------------------------------------------------------------------------------------------------------------------------------------------------------------------------------------------------------------------------------------------------------------------------------------------------------------------------------------------------------------------------------------------------------------------------------------------------------------------------|--|
| Business Name                                     | : | SOHANI FASHION TAILORS                                                                                                                                                                                                                                                                                                                                                                                                                                                                 |  |
| Location                                          | : | Dobadia bazaar, Uttarkhan, Dhaka                                                                                                                                                                                                                                                                                                                                                                                                                                                       |  |
| Total Investment in BDT                           | : | BDT 2,10,000                                                                                                                                                                                                                                                                                                                                                                                                                                                                           |  |
| Financing                                         | : | Self BDT 1,10,000 (from existing business) 52%                                                                                                                                                                                                                                                                                                                                                                                                                                         |  |
|                                                   |   | Required Investment BDT 1,00,000 (as equity) 48%                                                                                                                                                                                                                                                                                                                                                                                                                                       |  |
| Present salary/drawings from business (estimates) | : | BDT 5,000                                                                                                                                                                                                                                                                                                                                                                                                                                                                              |  |
| Proposed Salary                                   | : | BDT 5,000                                                                                                                                                                                                                                                                                                                                                                                                                                                                              |  |
| Size of shop                                      | : | 8 ft x 10 ft= 80 squire ft                                                                                                                                                                                                                                                                                                                                                                                                                                                             |  |
| Implementation                                    | : | <ul> <li>All kinds of ladies cloths like; Three piece, Print cloth, Long cloth, Petticoat, Sallower, Under garments, Lungi etc are sewing and selling here.</li> <li>Average 20% gain on sales.</li> <li>The business is operating by entrepreneur. Existing one artisans.</li> <li>After getting equity fund one artisans will be appointed.</li> <li>The shop is rented.</li> <li>Collects goods from Islampur, Gauchia, Dhaka.</li> <li>Agreed grace period is 4 months.</li> </ul> |  |