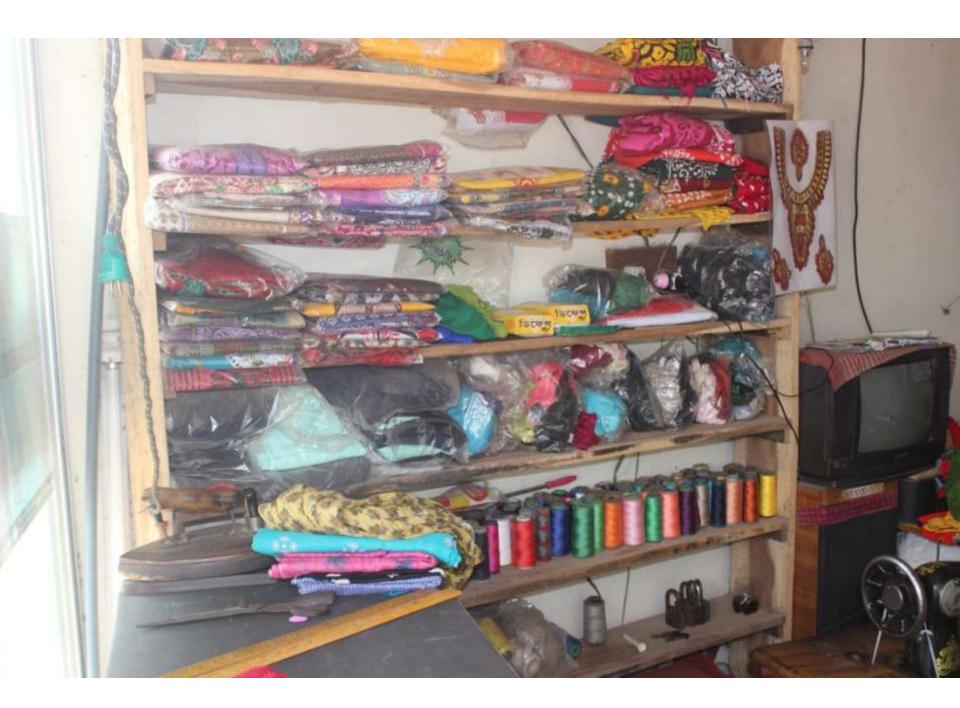

# Pictures

(ইউপিজমনি ফরম- ৩)

| Proposed Nobin Udyokta Business Info              |   |                                                                                                                                                                                                                                                                                                                                                                                                                                                                                        |  |
|---------------------------------------------------|---|----------------------------------------------------------------------------------------------------------------------------------------------------------------------------------------------------------------------------------------------------------------------------------------------------------------------------------------------------------------------------------------------------------------------------------------------------------------------------------------|--|
| Business Name                                     | : | SOHANI FASHION TAILORS                                                                                                                                                                                                                                                                                                                                                                                                                                                                 |  |
| Location                                          | : | Dobadia bazaar, Uttarkhan, Dhaka                                                                                                                                                                                                                                                                                                                                                                                                                                                       |  |
| Total Investment in BDT                           | : | BDT 2,10,000                                                                                                                                                                                                                                                                                                                                                                                                                                                                           |  |
| Financing                                         | : | Self BDT 1,10,000 (from existing business) 52%                                                                                                                                                                                                                                                                                                                                                                                                                                         |  |
|                                                   |   | Required Investment BDT 1,00,000 (as equity) 48%                                                                                                                                                                                                                                                                                                                                                                                                                                       |  |
| Present salary/drawings from business (estimates) | : | BDT 5,000                                                                                                                                                                                                                                                                                                                                                                                                                                                                              |  |
| Proposed Salary                                   | : | BDT 5,000                                                                                                                                                                                                                                                                                                                                                                                                                                                                              |  |
| Size of shop                                      | : | 8 ft x 10 ft= 80 squire ft                                                                                                                                                                                                                                                                                                                                                                                                                                                             |  |
| Implementation                                    | : | <ul> <li>All kinds of ladies cloths like; Three piece, Print cloth, Long cloth, Petticoat, Sallower, Under garments, Lungi etc are sewing and selling here.</li> <li>Average 20% gain on sales.</li> <li>The business is operating by entrepreneur. Existing one artisans.</li> <li>After getting equity fund one artisans will be appointed.</li> <li>The shop is rented.</li> <li>Collects goods from Islampur, Gauchia, Dhaka.</li> <li>Agreed grace period is 4 months.</li> </ul> |  |