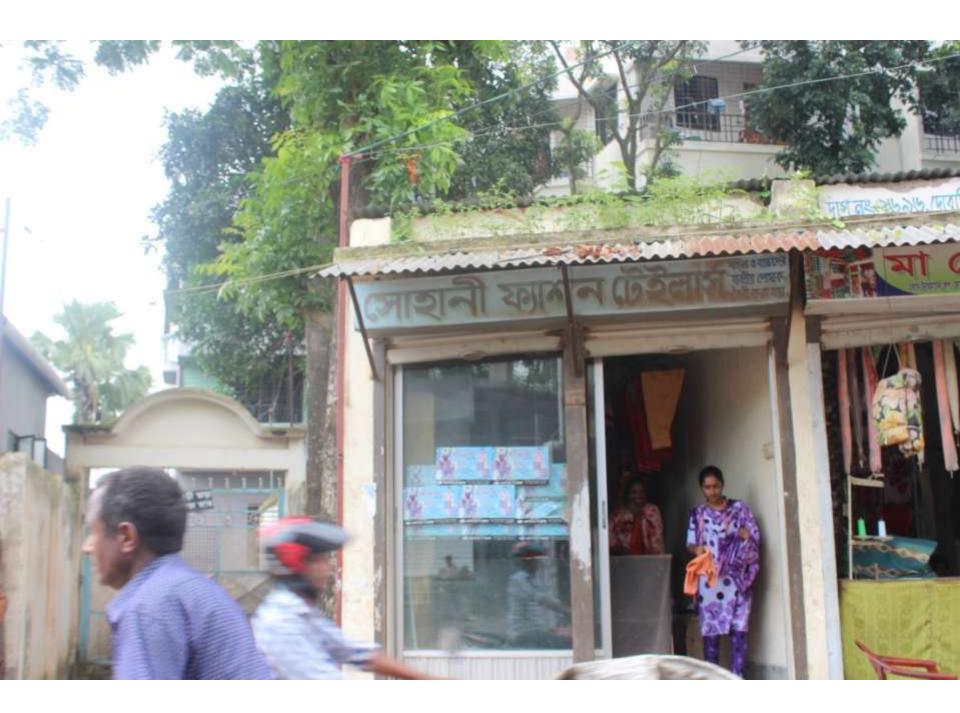

# Pictures

(ইউপিজমনি ফরম- ৩)

| Proposed Nobin Udyokta Business Info              |   |                                                                                                                                                                                                                                                                                                                                                                                                                                                                                        |  |
|---------------------------------------------------|---|----------------------------------------------------------------------------------------------------------------------------------------------------------------------------------------------------------------------------------------------------------------------------------------------------------------------------------------------------------------------------------------------------------------------------------------------------------------------------------------|--|
| Business Name                                     | : | SOHANI FASHION TAILORS                                                                                                                                                                                                                                                                                                                                                                                                                                                                 |  |
| Location                                          | : | Dobadia bazaar, Uttarkhan, Dhaka                                                                                                                                                                                                                                                                                                                                                                                                                                                       |  |
| Total Investment in BDT                           | : | BDT 2,10,000                                                                                                                                                                                                                                                                                                                                                                                                                                                                           |  |
| Financing                                         | : | Self BDT 1,10,000 (from existing business) 52%                                                                                                                                                                                                                                                                                                                                                                                                                                         |  |
|                                                   |   | Required Investment BDT 1,00,000 (as equity) 48%                                                                                                                                                                                                                                                                                                                                                                                                                                       |  |
| Present salary/drawings from business (estimates) | : | BDT 5,000                                                                                                                                                                                                                                                                                                                                                                                                                                                                              |  |
| Proposed Salary                                   | : | BDT 5,000                                                                                                                                                                                                                                                                                                                                                                                                                                                                              |  |
| Size of shop                                      | : | 8 ft x 10 ft= 80 squire ft                                                                                                                                                                                                                                                                                                                                                                                                                                                             |  |
| Implementation                                    | : | <ul> <li>All kinds of ladies cloths like; Three piece, Print cloth, Long cloth, Petticoat, Sallower, Under garments, Lungi etc are sewing and selling here.</li> <li>Average 20% gain on sales.</li> <li>The business is operating by entrepreneur. Existing one artisans.</li> <li>After getting equity fund one artisans will be appointed.</li> <li>The shop is rented.</li> <li>Collects goods from Islampur, Gauchia, Dhaka.</li> <li>Agreed grace period is 4 months.</li> </ul> |  |