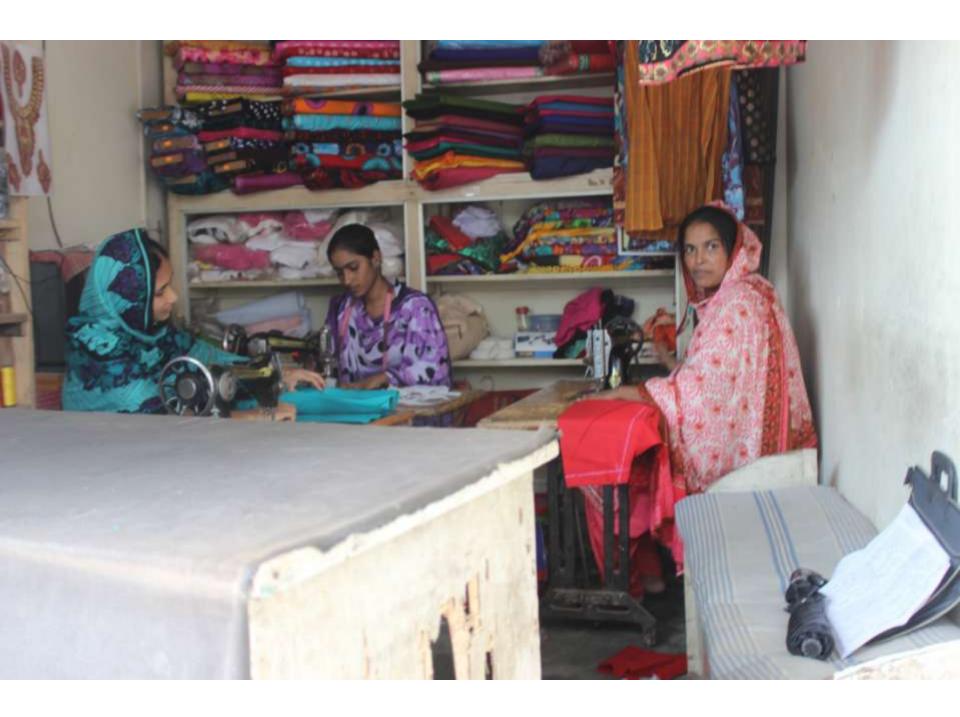

# Pictures

(ইউপিজমনি ফরম- ৩)

| Proposed Nobin Udyokta Business Info              |   |                                                                                                                                                                                                                                                                                                                                                                                                                                                                                        |  |
|---------------------------------------------------|---|----------------------------------------------------------------------------------------------------------------------------------------------------------------------------------------------------------------------------------------------------------------------------------------------------------------------------------------------------------------------------------------------------------------------------------------------------------------------------------------|--|
| Business Name                                     | : | SOHANI FASHION TAILORS                                                                                                                                                                                                                                                                                                                                                                                                                                                                 |  |
| Location                                          | : | Dobadia bazaar, Uttarkhan, Dhaka                                                                                                                                                                                                                                                                                                                                                                                                                                                       |  |
| Total Investment in BDT                           | : | BDT 2,10,000                                                                                                                                                                                                                                                                                                                                                                                                                                                                           |  |
| Financing                                         | : | Self BDT 1,10,000 (from existing business) 52%                                                                                                                                                                                                                                                                                                                                                                                                                                         |  |
|                                                   |   | Required Investment BDT 1,00,000 (as equity) 48%                                                                                                                                                                                                                                                                                                                                                                                                                                       |  |
| Present salary/drawings from business (estimates) | : | BDT 5,000                                                                                                                                                                                                                                                                                                                                                                                                                                                                              |  |
| Proposed Salary                                   | : | BDT 5,000                                                                                                                                                                                                                                                                                                                                                                                                                                                                              |  |
| Size of shop                                      | : | 8 ft x 10 ft= 80 squire ft                                                                                                                                                                                                                                                                                                                                                                                                                                                             |  |
| Implementation                                    | : | <ul> <li>All kinds of ladies cloths like; Three piece, Print cloth, Long cloth, Petticoat, Sallower, Under garments, Lungi etc are sewing and selling here.</li> <li>Average 20% gain on sales.</li> <li>The business is operating by entrepreneur. Existing one artisans.</li> <li>After getting equity fund one artisans will be appointed.</li> <li>The shop is rented.</li> <li>Collects goods from Islampur, Gauchia, Dhaka.</li> <li>Agreed grace period is 4 months.</li> </ul> |  |