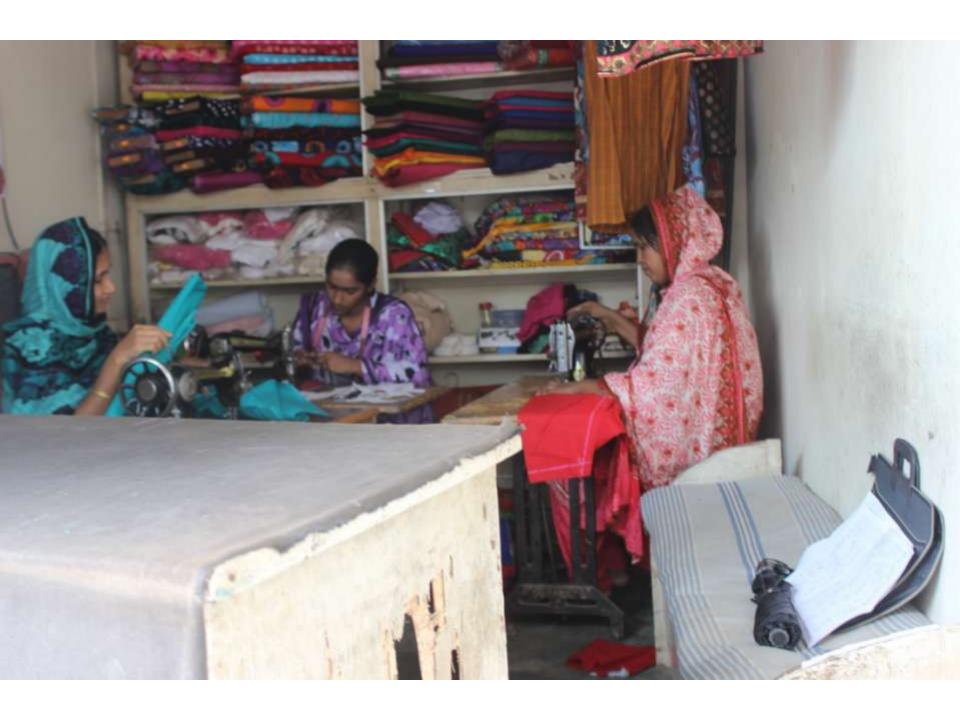

# Pictures

(ইউপিজমনি ফরম- ৩)

| Proposed Nobin Udyokta Business Info              |   |                                                                                                                                                                                                                                                                                                                                                                                                                                                                                        |  |
|---------------------------------------------------|---|----------------------------------------------------------------------------------------------------------------------------------------------------------------------------------------------------------------------------------------------------------------------------------------------------------------------------------------------------------------------------------------------------------------------------------------------------------------------------------------|--|
| Business Name                                     | : | SOHANI FASHION TAILORS                                                                                                                                                                                                                                                                                                                                                                                                                                                                 |  |
| Location                                          | : | Dobadia bazaar, Uttarkhan, Dhaka                                                                                                                                                                                                                                                                                                                                                                                                                                                       |  |
| Total Investment in BDT                           | : | BDT 2,10,000                                                                                                                                                                                                                                                                                                                                                                                                                                                                           |  |
| Financing                                         | : | Self BDT 1,10,000 (from existing business) 52%                                                                                                                                                                                                                                                                                                                                                                                                                                         |  |
|                                                   |   | Required Investment BDT 1,00,000 (as equity) 48%                                                                                                                                                                                                                                                                                                                                                                                                                                       |  |
| Present salary/drawings from business (estimates) | : | BDT 5,000                                                                                                                                                                                                                                                                                                                                                                                                                                                                              |  |
| Proposed Salary                                   | : | BDT 5,000                                                                                                                                                                                                                                                                                                                                                                                                                                                                              |  |
| Size of shop                                      | : | 8 ft x 10 ft= 80 squire ft                                                                                                                                                                                                                                                                                                                                                                                                                                                             |  |
| Implementation                                    | : | <ul> <li>All kinds of ladies cloths like; Three piece, Print cloth, Long cloth, Petticoat, Sallower, Under garments, Lungi etc are sewing and selling here.</li> <li>Average 20% gain on sales.</li> <li>The business is operating by entrepreneur. Existing one artisans.</li> <li>After getting equity fund one artisans will be appointed.</li> <li>The shop is rented.</li> <li>Collects goods from Islampur, Gauchia, Dhaka.</li> <li>Agreed grace period is 4 months.</li> </ul> |  |