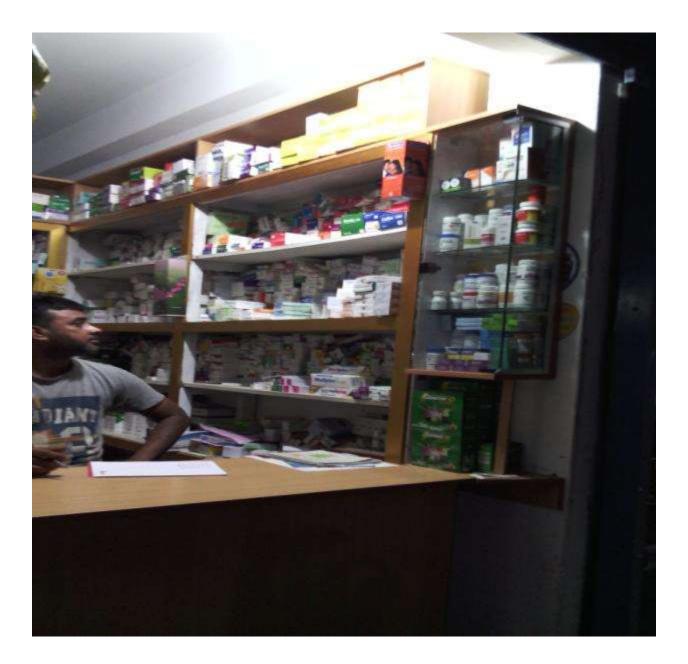

#### **PROPOSED NOBIN UDYOKTA BUSINESS INFO**

| Business Name                                                                                                                                                                    | : | S. B. Medical Hall                                                                                 |  |  |
|----------------------------------------------------------------------------------------------------------------------------------------------------------------------------------|---|----------------------------------------------------------------------------------------------------|--|--|
| Address/ Location                                                                                                                                                                | : | Nayergao bazar, Matlab (S) , Chandpur                                                              |  |  |
| Total Investment in BDT                                                                                                                                                          | : | 5,00,000/-                                                                                         |  |  |
| Financing                                                                                                                                                                        | : | Self BDT 300000/- (from existing business) 60%<br>Required Investment BDT 200000/- (as equity) 40% |  |  |
| Present salary/drawings from business (estimates)                                                                                                                                | : | 6000/-                                                                                             |  |  |
| Proposed Salary                                                                                                                                                                  |   | 6000/-                                                                                             |  |  |
| <ul> <li>Proposed Business</li> <li>(i) % of present gross profit margin</li> <li>(ii) Estimated % of proposed gross profit margin</li> <li>(iii) Agreed grace period</li> </ul> | : | 12%<br>12%                                                                                         |  |  |
| (iii) Agreed grace period                                                                                                                                                        | : | 02 months                                                                                          |  |  |

## PRESENT & PROPOSED INVESTMENT BREAKDOWN

| Particulars                           |           | Existing<br>Business<br>(BDT) | Proposed<br>(BDT) | Total (BDT) |
|---------------------------------------|-----------|-------------------------------|-------------------|-------------|
| Present Items:                        |           |                               |                   |             |
| Furniture                             | 50,000/-  |                               |                   |             |
| Tablet/capsule                        | 40,000/-  |                               |                   |             |
| Anti-biotic(tablet + capsule + syrup) | 60,000/-  |                               |                   |             |
| Syrup & file item                     | 40,000/-  |                               |                   |             |
| Omeprazole & anti-ulcer               | 30,000/-  | 300000/-                      |                   | 300000      |
| Ointment, Cream & topical item        | 30,000/-  |                               |                   |             |
| Vitamin & other Stock items           | 30,000/-  |                               |                   |             |
| Surgical Item                         | 20,000/-  |                               |                   |             |
| (Square, Beximco, Incepta, Aristopha  | rma, Drug |                               |                   |             |
| International, Radiant Pharma)        |           |                               |                   |             |
| Proposed items                        |           |                               |                   |             |
| Tablet & Capsule                      | 40000/-   |                               |                   |             |
| Tablet/Capsule(Omeprazole group)      | 40,000/-  |                               |                   |             |
| Injectable items                      | 30,000/-  |                               | 200000/-          | 200000      |
| Vitamins & Other syrup                | 30,000/-  |                               |                   |             |
| Antibiotic (Sy/Pls)                   | 40,000/-  |                               |                   |             |
| Amino acid /DNS , SODIUM Saline       | 20,000/-  |                               |                   |             |
| Total Capital                         |           | 300000/-                      | 200000/-          | 50000/-     |