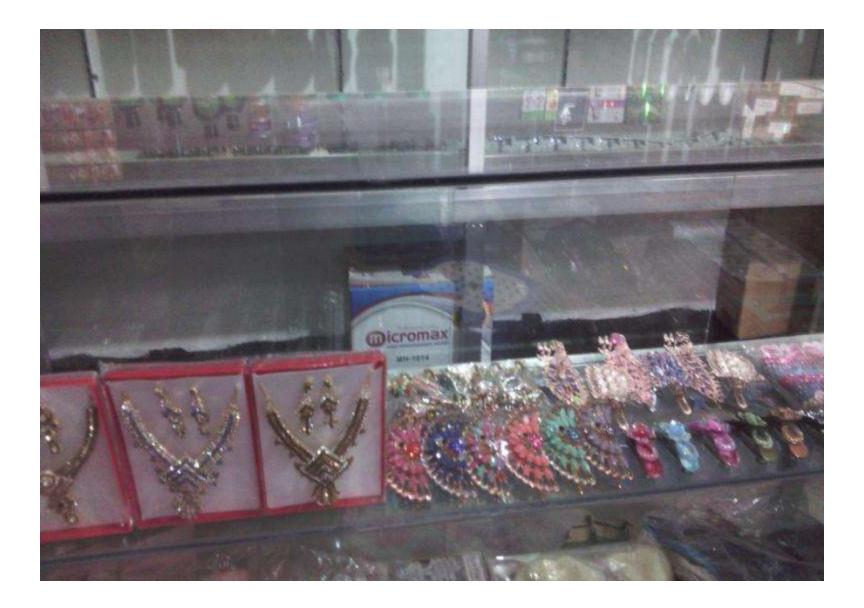

| Ladies Bag       | 50  | 250  | 12,500 |
|------------------|-----|------|--------|
| School Bag       | 20  | 120  | 2,400  |
| Umbrella         | 30  | 180  | 5,400  |
| Mehedi           | 200 | 25   | 6,000  |
| Ladies ornaments | 500 | 25.5 | 12,700 |
| Subtotal-2       |     |      | 39,000 |