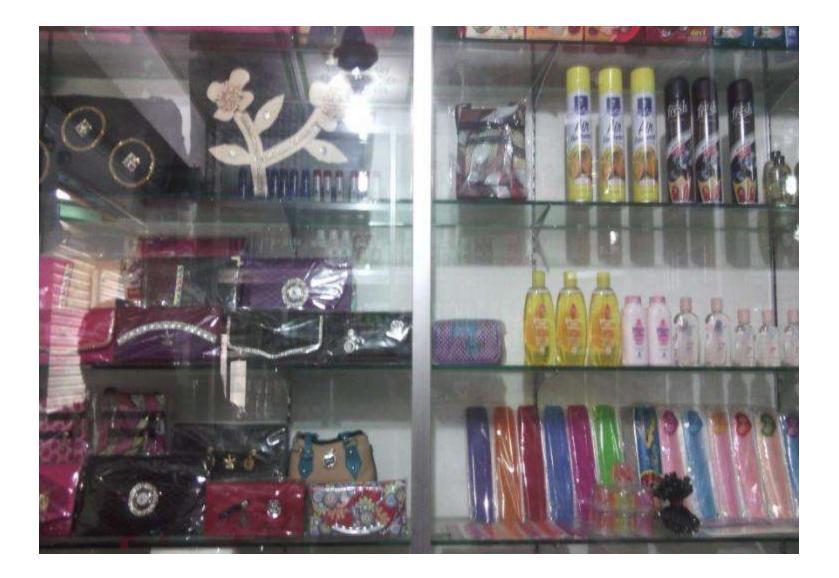

# **Present Investment Breakdown**

| Particulars                         | No. of Item | Price per Unit (BDT) | Total Price (BDT) |
|-------------------------------------|-------------|----------------------|-------------------|
| Investment in different categories: |             |                      |                   |
| (i) Different kinds of goods        |             |                      |                   |
| Clear shampoo                       | 12          | 273                  | 3,276             |
| Dove shampoo                        | 12          | 283                  | 3,396             |
| Sunsilk shampoo                     | 12          | 375                  | 4,500             |
| Sunsilk conditioner                 | 12          | 200                  | 2,400             |
| Dove conditioner                    | 1 cartoon   | -                    | 6,200             |
| Fair and lovely                     | 1 cartoon   |                      | 7,200             |
| Fair and lovely Daily F/W           | 1 cartoon   |                      | 1,800             |
| Rexona WMN                          | 24          | 97                   | 2,328             |
| Close up                            | 24          | 81                   | 1,944             |
| Lux skin bar                        | 36          | 23                   | 828               |
| Ponds cream                         | 24          | 60                   | 1,440             |
| Ponds daily F/W                     | 24          | 62                   | 1,488             |
| Dove soap                           | 36          | 78                   | 2,808             |
| Ponds pimple care                   | 24          | 110                  | 2,640             |
| Pepsodent                           | 36          | 83                   | 2,988             |
| Ponds white beauty                  | 24          | 138                  | 3,312             |
| Lifebuoy LQ                         | 24          | 79                   | 1,896             |
| Other shampoo                       | 24          | 237                  | 5,688             |
| Fair menz                           | 24          | 83                   | 1,992             |
| Vaseline lotion                     | 12          | 12                   | 2,880             |
| Fall cream                          | 24          | 80                   | 1,920             |
| Axe deo                             | 24          | 160                  | 3,840             |
| Kumarika                            | 24          | 125                  | 3,000             |
| Kumarika shampoo                    | 24          | 150                  | 3,600             |
| Parasuit                            | 36          | 105                  | 3,780             |
| Boroplus Powder                     | 24          | 80                   | 1,920             |
| Garniar color                       | 24          | 100                  | 2,400             |
| Amla oil                            | 24          | 180                  | 4,320             |
| Amla shampoo                        | 24          | 180                  | 4,320             |
| Sub total-1                         |             |                      | 90,104            |

| Particulars      | No. of Item | Price per Unit (BDT) | Total Price (BDT) |
|------------------|-------------|----------------------|-------------------|
| Gold skin cream  | 36          | 60                   | 2,160             |
| Set              | 6           | 380                  | 2,280             |
| Senora           | 24pak       | 80                   | 1,920             |
| Pantene hair TRT | 12          | 340                  | 4,080             |
| Head \$ solder   | 12          | 434                  | 5,208             |
| Olay F/W         | 12          | 347                  | 4,164             |
| Olay cream       | 12          | 347                  | 4,164             |
| Oley D/N cream   | 12          | 138                  | 1,656             |
| Whisper maxi fit | 12          | 215                  | 2,580             |
| Gillette guard   | 12          | 100                  | 1,200             |
| Gillette foam    | 12          | 312                  | 3,744             |
| Gillette gel     | 12          | 300                  | 3,600             |
| Nehar amla       | 12          | 150                  | 1,800             |
| Tasmia golden    | 36          | 50                   | 1,800             |
| Hair bands'      | 50          | 60                   | 3,000             |
| Hair code black  | 24          | 120                  | 2,880             |
| Hair code red    | 24          | 130                  | 3,120             |
| Cooling          | 12          | 150                  | 1,800             |
| Smart cream      | 36          | 50                   | 1,800             |
| Ladies item      | 50          | 60                   | 3,000             |
| Vim LQ           | 24          | 71                   | 1,704             |
| Sub total-2      |             |                      | 57,660            |

| Particulars                         | No. of Item | Price per Unit (BDT) | Total Price (BDT) |
|-------------------------------------|-------------|----------------------|-------------------|
| Investment in different categories: |             |                      |                   |
|                                     |             |                      |                   |
| Ladies purse                        | 12          | 186                  | 2,236             |
| Lear man shampoo                    | 24          | 264                  | 6,336             |
| Fogg                                | 24          | 222                  | 5,328             |
| Kubra                               | 12          | 148                  | 1,776             |
| Cool                                | 24          | 190                  | 4,560             |
| Marquise                            | 12          | 138                  | 1,656             |
| Labamba                             | 6           | 57                   | 344               |
| Subtotal-3                          |             |                      | 22,236            |
| Subtotal (1+2+3)=4                  |             |                      | 1,70,000          |
| (i) Furniture                       |             |                      |                   |
| Thai glass rack                     | 3           | 9,000                | 27,000            |
| Showcase                            | 2           | 11,000               | 22,000            |
| Fan                                 | 1           | 1,000                | 1,000             |
| Subtotal-5                          |             |                      | 50,000            |
| Shop Advance                        |             |                      | 80,000            |
| Total (4+5+6)                       |             |                      | 3,00,000          |