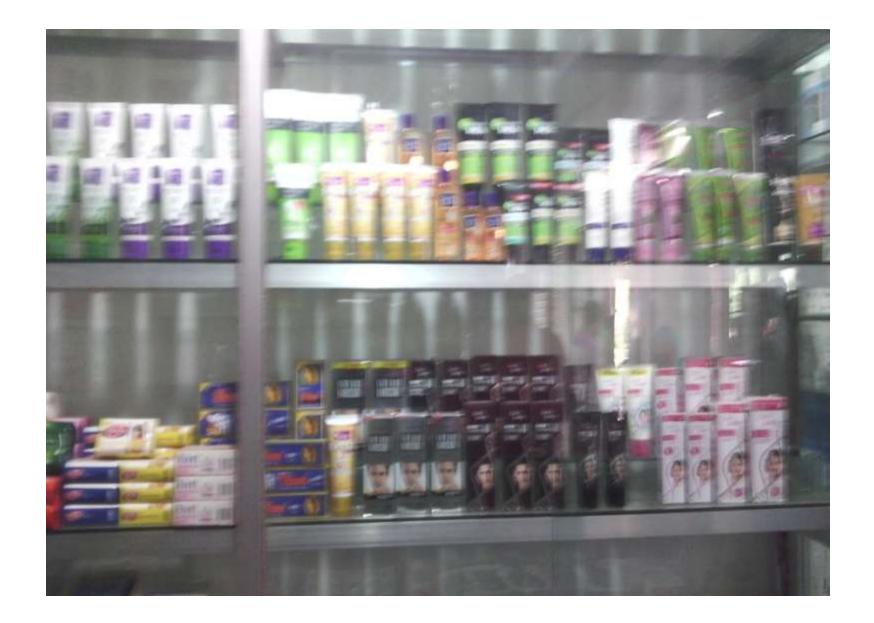

# **Present Investment Breakdown**

| Particulars                         | No. of Item | Price per Unit (BDT) | Total Price (BDT) |
|-------------------------------------|-------------|----------------------|-------------------|
| Investment in different categories: |             |                      |                   |
| (i) Different kinds of goods        |             |                      |                   |
| Clear shampoo                       | 12          | 273                  | 3,276             |
| Dove shampoo                        | 12          | 283                  | 3,396             |
| Sunsilk shampoo                     | 12          | 375                  | 4,500             |
| Sunsilk conditioner                 | 12          | 200                  | 2,400             |
| Dove conditioner                    | 1 cartoon   | -                    | 6,200             |
| Fair and lovely                     | 1 cartoon   |                      | 7,200             |
| Fair and lovely Daily F/W           | 1 cartoon   |                      | 1,800             |
| Rexona WMN                          | 24          | 97                   | 2,328             |
| Close up                            | 24          | 81                   | 1,944             |
| Lux skin bar                        | 36          | 23                   | 828               |
| Ponds cream                         | 24          | 60                   | 1,440             |
| Ponds daily F/W                     | 24          | 62                   | 1,488             |
| Dove soap                           | 36          | 78                   | 2,808             |
| Ponds pimple care                   | 24          | 110                  | 2,640             |
| Pepsodent                           | 36          | 83                   | 2,988             |
| Ponds white beauty                  | 24          | 138                  | 3,312             |
| Lifebuoy LQ                         | 24          | 79                   | 1,896             |
| Other shampoo                       | 24          | 237                  | 5,688             |
| Fair menz                           | 24          | 83                   | 1,992             |
| Vaseline lotion                     | 12          | 12                   | 2,880             |
| Fall cream                          | 24          | 80                   | 1,920             |
| Axe deo                             | 24          | 160                  | 3,840             |
| Kumarika                            | 24          | 125                  | 3,000             |
| Kumarika shampoo                    | 24          | 150                  | 3,600             |
| Parasuit                            | 36          | 105                  | 3,780             |
| Boroplus Powder                     | 24          | 80                   | 1,920             |
| Garniar color                       | 24          | 100                  | 2,400             |
| Amla oil                            | 24          | 180                  | 4,320             |
| Amla shampoo                        | 24          | 180                  | 4,320             |
| Sub total-1                         |             |                      | 90,104            |

| Particulars      | No. of Item | Price per Unit (BDT) | Total Price (BDT) |
|------------------|-------------|----------------------|-------------------|
| Gold skin cream  | 36          | 60                   | 2,160             |
| Set              | 6           | 380                  | 2,280             |
| Senora           | 24pak       | 80                   | 1,920             |
| Pantene hair TRT | 12          | 340                  | 4,080             |
| Head \$ solder   | 12          | 434                  | 5,208             |
| Olay F/W         | 12          | 347                  | 4,164             |
| Olay cream       | 12          | 347                  | 4,164             |
| Oley D/N cream   | 12          | 138                  | 1,656             |
| Whisper maxi fit | 12          | 215                  | 2,580             |
| Gillette guard   | 12          | 100                  | 1,200             |
| Gillette foam    | 12          | 312                  | 3,744             |
| Gillette gel     | 12          | 300                  | 3,600             |
| Nehar amla       | 12          | 150                  | 1,800             |
| Tasmia golden    | 36          | 50                   | 1,800             |
| Hair bands'      | 50          | 60                   | 3,000             |
| Hair code black  | 24          | 120                  | 2,880             |
| Hair code red    | 24          | 130                  | 3,120             |
| Cooling          | 12          | 150                  | 1,800             |
| Smart cream      | 36          | 50                   | 1,800             |
| Ladies item      | 50          | 60                   | 3,000             |
| Vim LQ           | 24          | 71                   | 1,704             |
| Sub total-2      |             |                      | 57,660            |