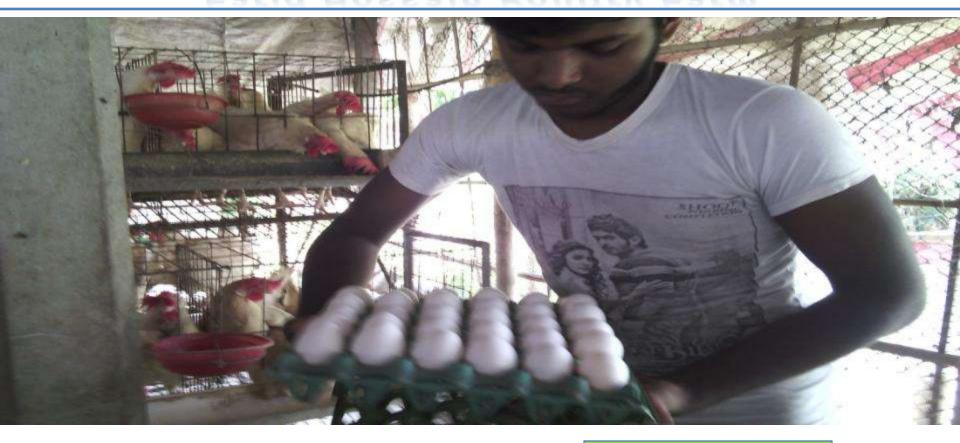

#### A Nobin Udyokta Project

### Farid Hossain Poultry Farm



NU Identified and PP Prepared: Md.Nazmul karim (Manikganj Unit) Verified by: Md. Khalilur Rahman Presented by – Md. Farid Hossain



### BRIEF BIO OF THE PROPOSED NOBIN UDYOKTA

| Name                                     | :  | Md. Farid Hossain