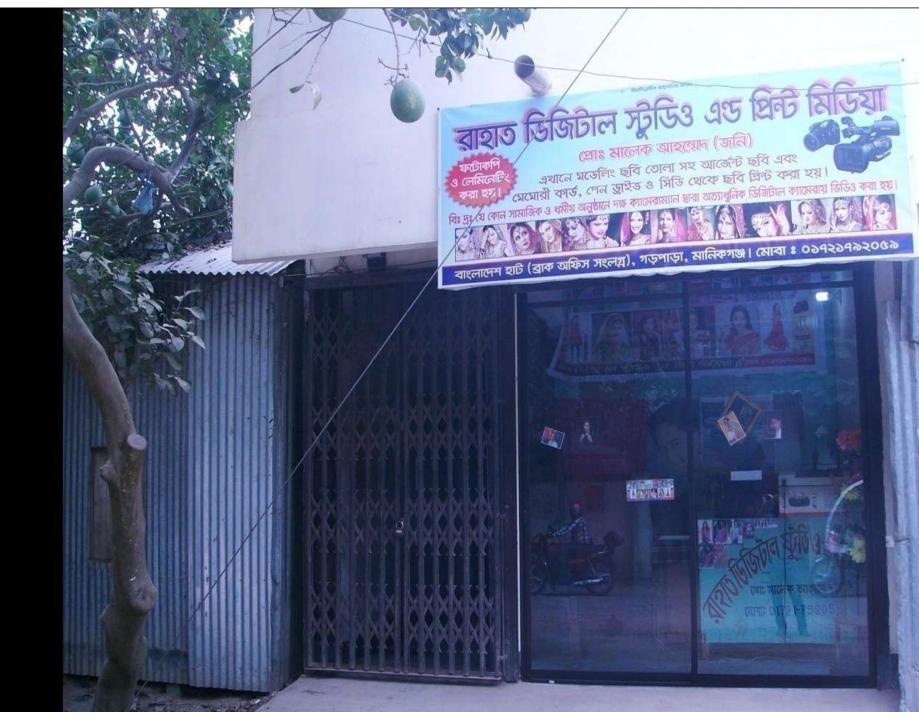

### Proposed NU Business Name : Rahat Digital Studio & Print Media

NU Identified and PP Prepared: Md. Nazmul Karim (Manikganj Unit) Verified by : Md. Khalilur Rahman <u>Presented by :</u> **Md .Malek Mia** 

#### PROPOSED NOBIN UDYOKTA BUSINESS INFO

| Business Name                                     | : | Rahat Digital Studio & Print Media                                                                       |
|---------------------------------------------------|---|----------------------------------------------------------------------------------------------------------|
| Address/ Location                                 | : | Ward no # 04, Bangladesh hat,Gorpara ,Manikganj sadar,<br>Manikganj                                      |
| Total Investment in BDT                           | : | 3,00,000                                                                                                 |
| Financing                                         | : | Self BDT : 1,70,000 (from existing business) - 57 % Required Investment BDT :1,30,000 (as equity) - 43 % |
| Present salary/drawings from business (estimates) | : | BDT 6,000                                                                                                |
| Proposed Salary                                   |   | BDT 7,000                                                                                                |
| Proposed Business                                 |   |                                                                                                          |
| (i) % of present gross profit margin              | : | 50%                                                                                                      |
| (ii) Estimated % of proposed gross profit margin  | : | 50%                                                                                                      |
| (iii) Agreed grace period                         | : | 3 months                                                                                                 |
|                                                   |   |                                                                                                          |

# Pictures

學院可能含了在古典的的特別的。 1000年中央的 THE PROPERTY OF THE PARTY OF THE PARTY AND ADDRESS OF THE PARTY OF THE TOPPER HERE HERE THE WARRENCE THE SERVICE OF THE SE

PROGRAMMENTS OF CHIEF MANUAL AND CORP. AND LOSS FOR THE PARTY AND THE PA SELECTIFICATE MY POST STITE IS CONTRIBUTED. BERNING COM TON SOM