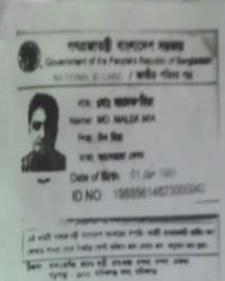

#### BRIEF BIO OF THE PROPOSED NOBIN UDYOKTA

| Name                                                                                                                                                          | :           | Md.Malek Mia                                                                                |
|---------------------------------------------------------------------------------------------------------------------------------------------------------------|-------------|---------------------------------------------------------------------------------------------|
| Age                                                                                                                                                           | :           | 27 years                                                                                    |
| Marital status                                                                                                                                                | :           | Married                                                                                     |
| Children                                                                                                                                                      | :           | N/A                                                                                         |
| No. of siblings:                                                                                                                                              | :           | 1 Brother, 1 Sister                                                                         |
| Parent's and GB related Info (i) Who is GB member (ii) Mother's name                                                                                          | :<br>:      | Mother                                                                                      |
| (iii) Father's name (iv) GB member's info                                                                                                                     | ;<br>;      | Mr. Chan Mia  Branch: Mulzan Manikganj Branch, Centre # 61(P),  Loanee no.: 3633,           |
|                                                                                                                                                               |             | Member since : 2000, First loan: Tk. 5,000 Existing loan: Tk. 30,000, Outstanding: Tk. 9800 |
| Further Information:  (v) Who pays GB loan installment  (vi) Mobile lady  (vii) Grameen Education Loan  (viii) Any other loan like GCCN, GKF etc  (ix) Others | :<br>:<br>: | NU N/A N/A N/A N/A N/A                                                                      |
| Education                                                                                                                                                     | :           | SSC                                                                                         |