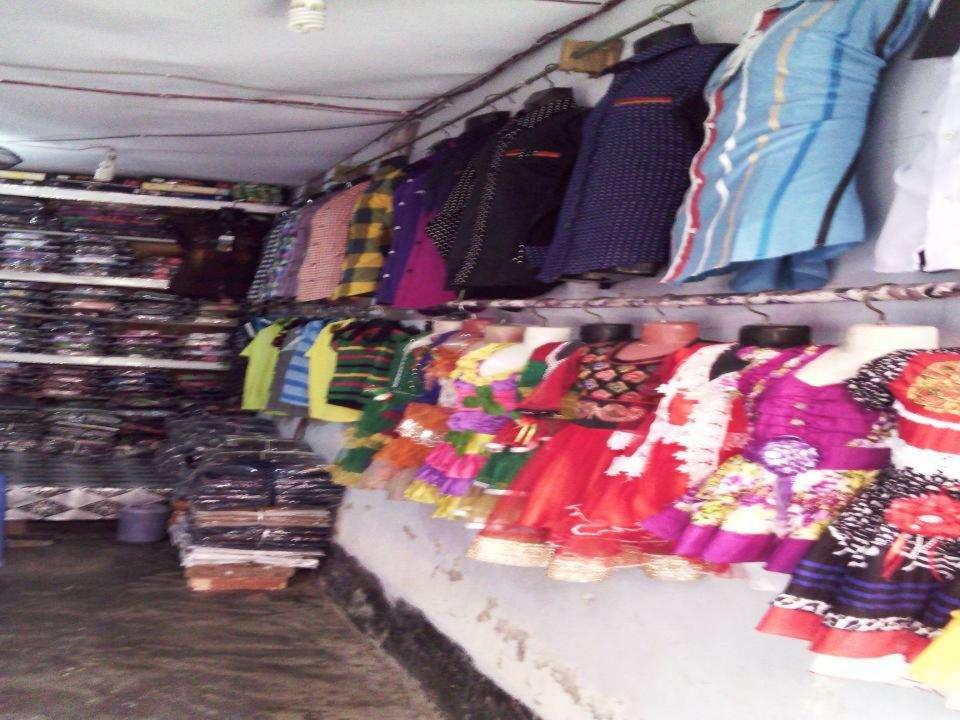

#### PROPOSED NOBIN UDYOKTA BUSINESS INFO

| Business Name                                                                                                                    | : | Priyanka Fashion House                                                                      |
|----------------------------------------------------------------------------------------------------------------------------------|---|---------------------------------------------------------------------------------------------|
| Address/ Location                                                                                                                | : | Narayonpur Bazar ,Matlab , Chandpur                                                         |
| Total Investment in BDT                                                                                                          | : | 700000                                                                                      |
| Financing                                                                                                                        | : | Self BDT 500000 (from existing business) 71% Required Investment BDT 200000 (as equity) 29% |
| Present salary/drawings from business (estimates)                                                                                | : | 5000                                                                                        |
| Proposed Salary                                                                                                                  |   | 5000                                                                                        |
| Proposed Business i) % of present gross profit margin (ii) Estimated % of proposed gross profit margin (iii) Agreed grace period | : | 15%<br>15%<br>02 months                                                                     |

#### PRESENT & PROPOSED INVESTMENT BREAKDOWN

| Particulars                               |        | Existing Business (BDT) | Proposed<br>(BDT) | Total (BDT) |
|-------------------------------------------|--------|-------------------------|-------------------|-------------|
| (i) Present items:                        |        |                         |                   |             |
| (ii) Sharee ( Print, Hand work, Jorjet, C | otton, |                         |                   |             |
| Jamdani, Tangail )-                       | 150000 |                         |                   |             |
| (iii) Three piece                         | 50000  |                         |                   |             |
| (iv) Gojj Cloth-                          | 50000  | 500000                  |                   | 500000      |
| (v) Garments Cloth-                       | 100000 |                         |                   |             |
| (vi) Shirt piece ,Pant piece              | 20000  |                         |                   |             |
| (vii) Lungi, Scarf, other cloths -        | 100000 |                         |                   |             |
| (viii) Furniture                          | 30000  |                         |                   |             |
| (ii) Proposed items:                      |        |                         |                   |             |
| Garments cloth-                           | 175000 |                         | 200000            | 200000      |
| Three piece -                             | 50000  |                         |                   |             |
| Pant piece ,Shirt piece, other cloths     | 75000  |                         |                   |             |
| Total Capital                             |        | 500000                  | 200000            | 700000      |