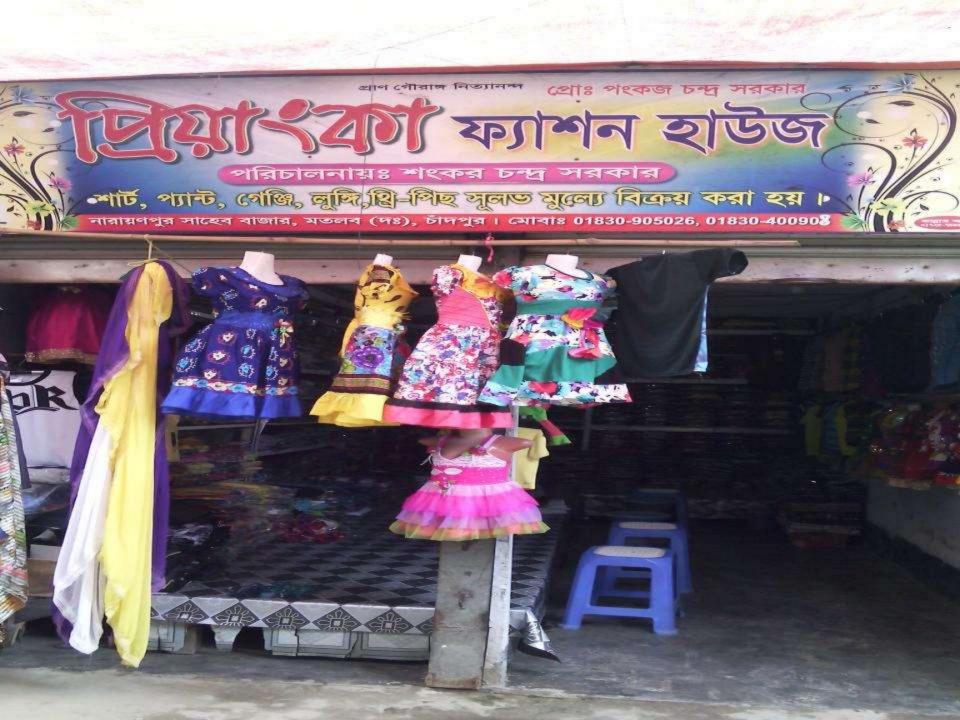

#### Proposed NU Business Name: Priyanka Fashion House

**GRAMEEN TRUST** 

Sonia Sultana (Chandpur Sadar Unit)
Verified by- Md. Nazrul Islam

#### PROPOSED NOBIN UDYOKTA BUSINESS INFO

| Business Name                                                                                                                    | : | Priyanka Fashion House                                                                      |
|----------------------------------------------------------------------------------------------------------------------------------|---|---------------------------------------------------------------------------------------------|
| Address/ Location                                                                                                                | : | Narayonpur Bazar ,Matlab , Chandpur                                                         |
| Total Investment in BDT                                                                                                          | : | 700000                                                                                      |
| Financing                                                                                                                        | : | Self BDT 500000 (from existing business) 71% Required Investment BDT 200000 (as equity) 29% |
| Present salary/drawings from business (estimates)                                                                                | : | 5000                                                                                        |
| Proposed Salary                                                                                                                  |   | 5000                                                                                        |
| Proposed Business i) % of present gross profit margin (ii) Estimated % of proposed gross profit margin (iii) Agreed grace period | : | 15%<br>15%<br>02 months                                                                     |