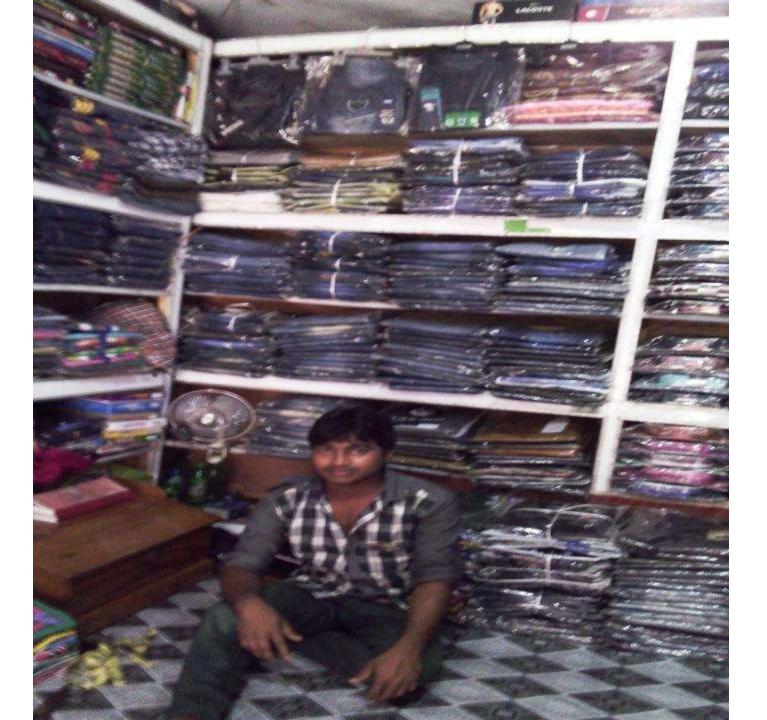

#### PROPOSED NOBIN UDYOKTA BUSINESS INFO

| Business Name                                                                                                                    | : | Priyanka Fashion House                                                                      |
|----------------------------------------------------------------------------------------------------------------------------------|---|---------------------------------------------------------------------------------------------|
| Address/ Location                                                                                                                | : | Narayonpur Bazar ,Matlab , Chandpur                                                         |
| Total Investment in BDT                                                                                                          | : | 700000                                                                                      |
| Financing                                                                                                                        | : | Self BDT 500000 (from existing business) 71% Required Investment BDT 200000 (as equity) 29% |
| Present salary/drawings from business (estimates)                                                                                | : | 5000                                                                                        |
| Proposed Salary                                                                                                                  |   | 5000                                                                                        |
| Proposed Business i) % of present gross profit margin (ii) Estimated % of proposed gross profit margin (iii) Agreed grace period | : | 15%<br>15%<br>02 months                                                                     |

#### INFO ON EXISTING BUSINESS OPERATIONS

| Particulars                   | Existing Business (BDT) |         |         |  |  |  |
|-------------------------------|-------------------------|---------|---------|--|--|--|
| Particulars                   | Daily                   | Monthly | Yearly  |  |  |  |
| Sales (A)                     | 5000                    | 150000  | 1800000 |  |  |  |
| Less: Cost of sales (B)       | 4250                    | 127500  | 1530000 |  |  |  |
| Gross Profit (C) [C=(A-B)]    | 750                     | 22500   | 270000  |  |  |  |
| Less: Operating Costs         |                         |         |         |  |  |  |
| Entertainment                 |                         | 400     | 4800    |  |  |  |
| Mobile bill                   |                         | 500     | 6000    |  |  |  |
| Present salary/Drawings- self |                         | 7000    | 84000   |  |  |  |
| Electricity bill              |                         | 1000    | 12000   |  |  |  |
| Solar bill                    |                         | 400     | 4800    |  |  |  |
| Night Guard                   |                         | 100     | 1200    |  |  |  |
| Shop Rent                     |                         | 3500    | 42000   |  |  |  |
| Others                        |                         | 200     | 2400    |  |  |  |
| Non Cash Item:                |                         |         |         |  |  |  |
| Depreciation Expenses         |                         | 250     | 3000    |  |  |  |
| Total Operating Cost (D)      |                         | 13350   | 160200  |  |  |  |
| Net Profit (C-D):             |                         | 9150    | 109800  |  |  |  |