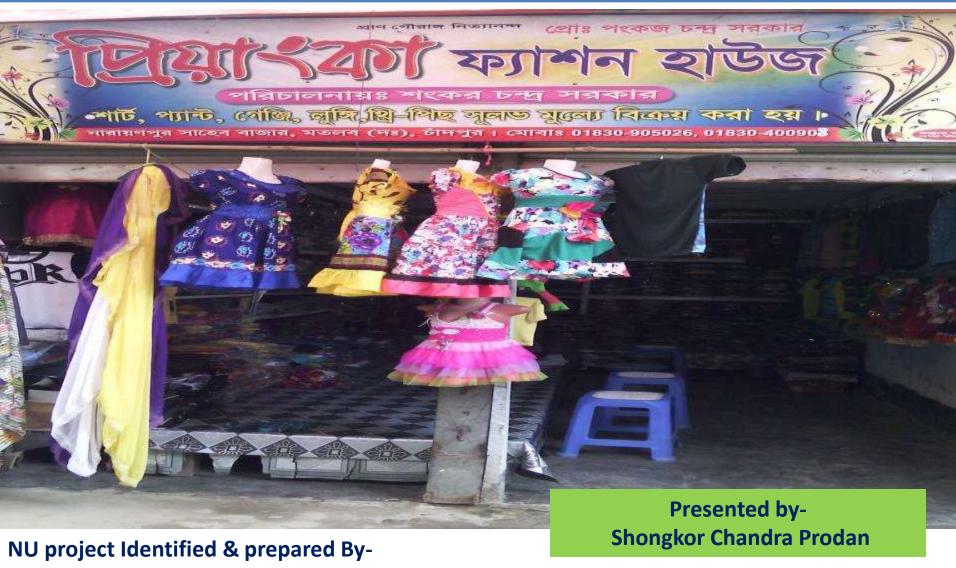

#### Proposed NU Business Name: Priyanka Fashion House

**GRAMEEN TRUST** 

Sonia Sultana (Chandpur Sadar Unit)
Verified by- Md. Nazrul Islam

#### PROPOSED NOBIN UDYOKTA BUSINESS INFO

| Business Name                                                                                                                    | : | Priyanka Fashion House                                                                      |
|----------------------------------------------------------------------------------------------------------------------------------|---|---------------------------------------------------------------------------------------------|
| Address/ Location                                                                                                                | : | Narayonpur Bazar ,Matlab , Chandpur                                                         |
| Total Investment in BDT                                                                                                          | : | 700000                                                                                      |
| Financing                                                                                                                        | : | Self BDT 500000 (from existing business) 71% Required Investment BDT 200000 (as equity) 29% |
| Present salary/drawings from business (estimates)                                                                                | : | 5000                                                                                        |
| Proposed Salary                                                                                                                  |   | 5000                                                                                        |
| Proposed Business i) % of present gross profit margin (ii) Estimated % of proposed gross profit margin (iii) Agreed grace period | : | 15%<br>15%<br>02 months                                                                     |