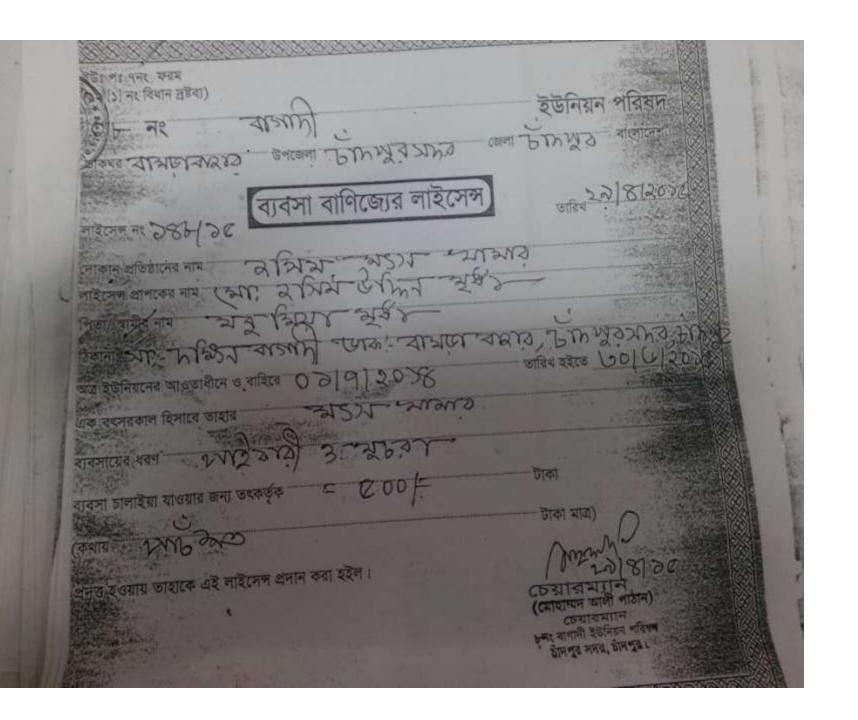

#### BRIEF BIO OF THE PROPOSED NOBIN UDYOKTA (CONT...)

| Present Occupation                      | : | Fish Farming                                |
|-----------------------------------------|---|---------------------------------------------|
| Trade License                           | : | 148/15                                      |
| Business Experiences and Training Info  | : | 6 years                                     |
| Other Own/Family Sources of Income      | : | Sometimes he works as part time electrician |
| Other Own/Family Sources of Liabilities | : | N/A                                         |
| NU Contact Info                         | : | 01861956648, 01912171572                    |
| NU Project Source/Reference             | : | GT- Chandpur Sadar Unit                     |