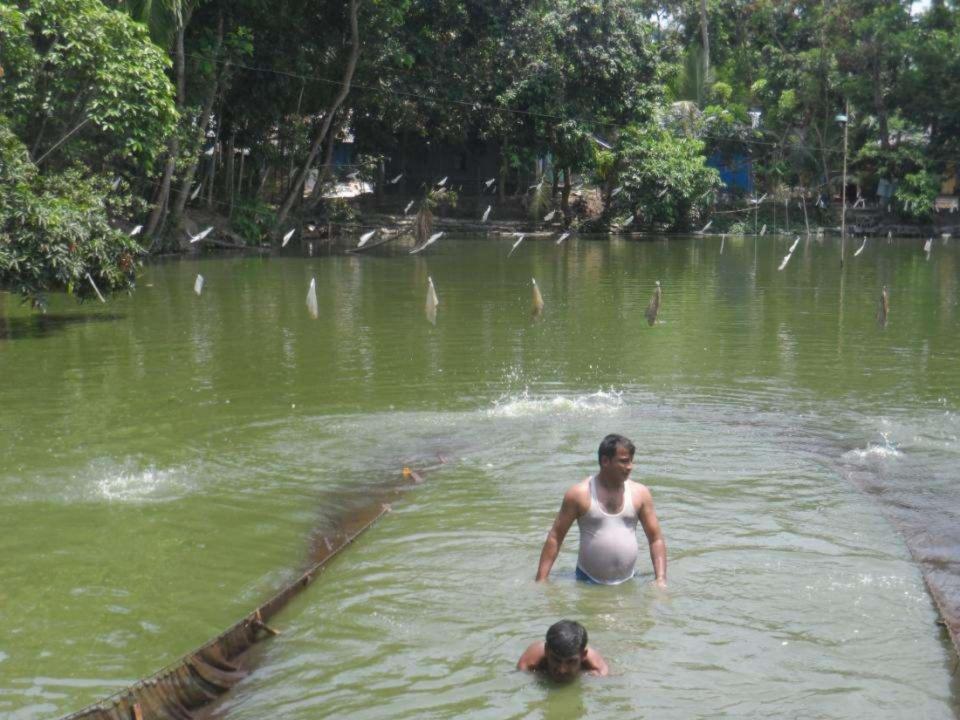

### PROPOSED NOBIN UDYOKTA BUSINESS INFO

| Business Name                                                                                                                        | : | Jashim Motsyo Khamar(Jashim Fish Firm)                                                            |
|--------------------------------------------------------------------------------------------------------------------------------------|---|---------------------------------------------------------------------------------------------------|
| Address/ Location                                                                                                                    | : | South Bagadi,post-Baghra Bazar,Chandpur Sadar,Chandpur                                            |
| Total Investment in BDT                                                                                                              | : | 8,50,000                                                                                          |
| Financing                                                                                                                            | : | Self BDT 5,50,000 (from existing business) 65%<br>Required Investment BDT 3,00,000(as equity) 35% |
| Present salary/drawings from business (estimates)                                                                                    | : | 8000                                                                                              |
| Proposed Salary                                                                                                                      |   | 8000                                                                                              |
| Proposed Business  (i) % of present gross profit margin  (ii) Estimated % of proposed gross profit margin  (iii) Agreed grace period | Ξ | 10%<br>15%<br>5 months                                                                            |

# Strength

Skilled and 6 years experienced. Well-known in local area. Position and size of pond very fine.