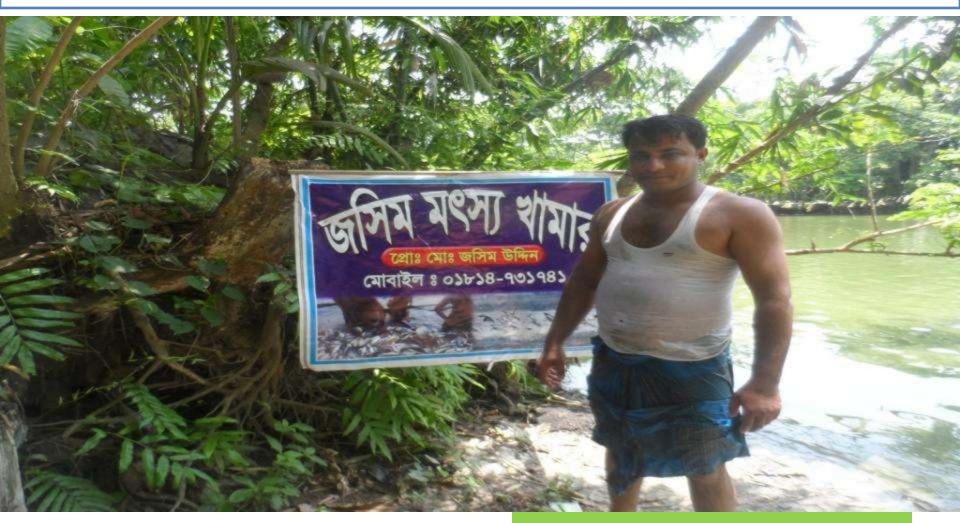

## Proposed NU Business Name: Josim Motsyo Khamar (Josim Fish Firm)

NU Identified and PP Prepared By-Abul Hasnat (Chandpur Sadar Unit) Verified by Md.Nazrul Islam Presented by Md. Jasim Uddin Mridha

### PROPOSED NOBIN UDYOKTA BUSINESS INFO

| Business Name                                                                                                                        | : | Jashim Motsyo Khamar(Jashim Fish Firm)                                                            |
|--------------------------------------------------------------------------------------------------------------------------------------|---|---------------------------------------------------------------------------------------------------|
| Address/ Location                                                                                                                    | : | South Bagadi,post-Baghra Bazar,Chandpur Sadar,Chandpur                                            |
| Total Investment in BDT                                                                                                              | : | 8,50,000                                                                                          |
| Financing                                                                                                                            | : | Self BDT 5,50,000 (from existing business) 65%<br>Required Investment BDT 3,00,000(as equity) 35% |
| Present salary/drawings from business (estimates)                                                                                    | : | 8000                                                                                              |
| Proposed Salary                                                                                                                      |   | 8000                                                                                              |
| Proposed Business  (i) % of present gross profit margin  (ii) Estimated % of proposed gross profit margin  (iii) Agreed grace period | Ξ | 10%<br>15%<br>5 months                                                                            |