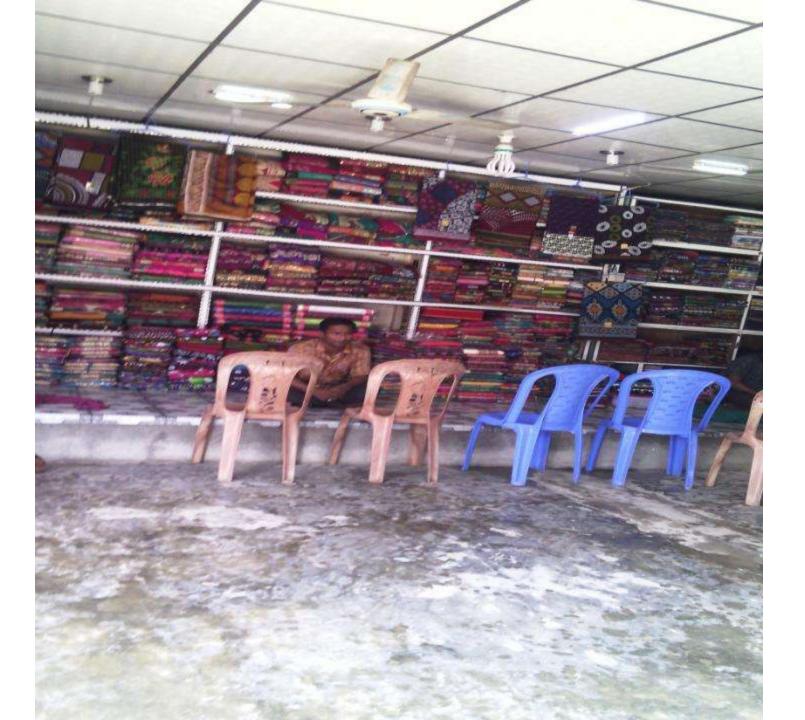

#### PROPOSED NOBIN UDYOKTA BUSINESS INFO

| <b>Business Name</b>                                                                                                                 | :            | M/S Pal Cloth Store                                                                            |
|--------------------------------------------------------------------------------------------------------------------------------------|--------------|------------------------------------------------------------------------------------------------|
| Address/ Location                                                                                                                    | :            | Narayonpur Bazar                                                                               |
| Total Investment in BDT                                                                                                              | <del> </del> | 900000                                                                                         |
| Financing                                                                                                                            | :            | Self BDT 600000 (from existing business) 66%<br>Required Investment BDT 300000 (as equity) 34% |
| Present salary/drawings from business (estimates)                                                                                    | :            | 5000                                                                                           |
| Proposed Salary                                                                                                                      |              | 5000                                                                                           |
| Proposed Business  (i) % of present gross profit margin  (ii) Estimated % of proposed gross profit margin  (iii) Agreed grace period | :            | 15% 15% 3 months                                                                               |
|                                                                                                                                      |              |                                                                                                |