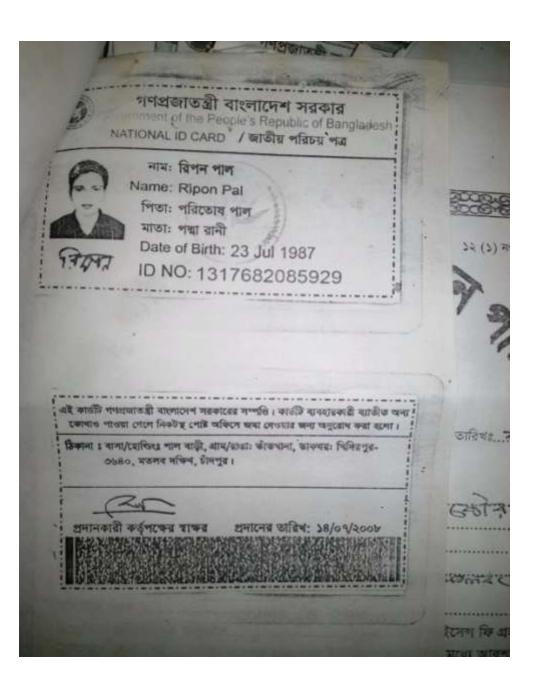

#### BRIEF BIO OF THE PROPOSED NOBIN UDYOKTA

| Name                                 |     | Ripon Pal                                    |
|--------------------------------------|-----|----------------------------------------------|
| Age                                  | • • | 23-07-1987 (28 Years)                        |
| Marital status                       | • • | Unmarried                                    |
| Children                             | • • | N/A                                          |
| No. of siblings:                     | • • | 2 brother & 2 Sister                         |
| Parent's and GB related Info         |     |                                              |
| (i) Who is GB member                 | :   | Mother   √  Father                           |
| (ii) Mother's name                   | :   | Padma Rani                                   |
| (iii) Father's name                  | :   | Paritosh Pal                                 |
| (iv) GB member's info                | :   | Branch-Narayonpur Centre70\m Loanee no.:8701 |
|                                      |     | Member since17-01-2007, First loan:Tk.10000  |
|                                      |     | Existing loan-80000Tk. Outstanding:34880tk.  |
| Further Information:                 |     |                                              |
| (v) Who pays GB loan installment     | :   | Father                                       |
| (vi) Mobile lady                     | :   | N/A                                          |
| (vii) Grameen Education Loan         | :   | N/A                                          |
| (viii) Any other loan like GCCN, GKF | :   | N/A                                          |
|                                      |     |                                              |
| Education                            | :   | Class Ten                                    |