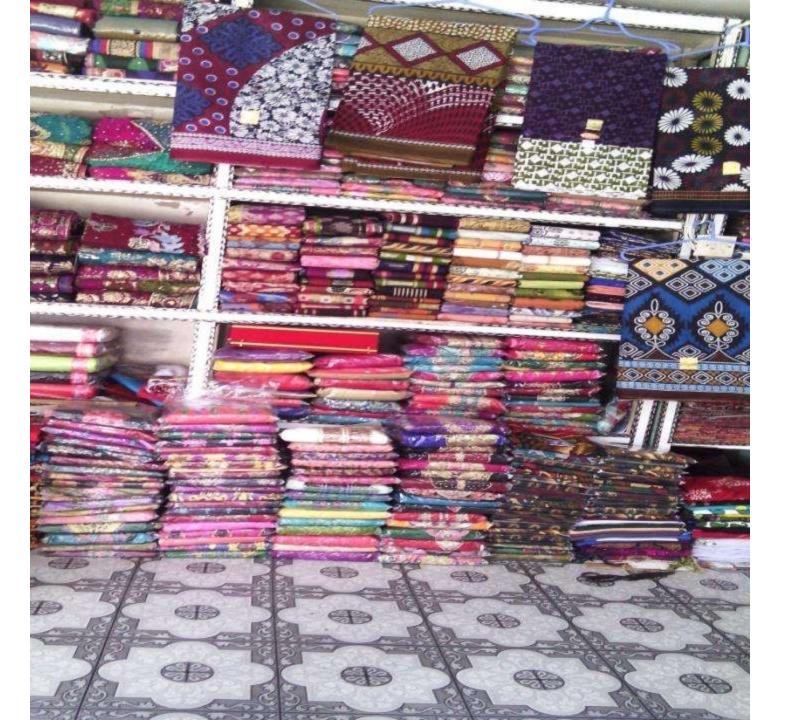

#### PROPOSED NOBIN UDYOKTA BUSINESS INFO

| <b>Business Name</b>                                                                                                                 | :            | M/S Pal Cloth Store                                                                            |
|--------------------------------------------------------------------------------------------------------------------------------------|--------------|------------------------------------------------------------------------------------------------|
| Address/ Location                                                                                                                    | :            | Narayonpur Bazar                                                                               |
| Total Investment in BDT                                                                                                              | <del> </del> | 900000                                                                                         |
| Financing                                                                                                                            | :            | Self BDT 600000 (from existing business) 66%<br>Required Investment BDT 300000 (as equity) 34% |
| Present salary/drawings from business (estimates)                                                                                    | :            | 5000                                                                                           |
| Proposed Salary                                                                                                                      |              | 5000                                                                                           |
| Proposed Business  (i) % of present gross profit margin  (ii) Estimated % of proposed gross profit margin  (iii) Agreed grace period | :            | 15% 15% 3 months                                                                               |
|                                                                                                                                      |              |                                                                                                |

#### PRESENT & PROPOSED INVESTMENT BREAKDOWN

| Particulars                                                                                                                                                                                                                                                                                                                                               |                                                               | Existing<br>Business (BDT) | Proposed<br>(BDT) | Total  |
|-----------------------------------------------------------------------------------------------------------------------------------------------------------------------------------------------------------------------------------------------------------------------------------------------------------------------------------------------------------|---------------------------------------------------------------|----------------------------|-------------------|--------|
| <ul> <li>(i) Present items:</li> <li>(ii) Sharee ( print, Hand work, Jorjet, Control Jamdani, Tangail )-</li> <li>(iii) Three piece -</li> <li>(iv) Gojj Cloth-</li> <li>(v) Garments Cloth-</li> <li>(vi) Shirt piece</li> <li>(vii) Pant piece -</li> <li>(viii) Net Scarf, others cloths -</li> <li>(ix) Furniture (Rack, fan, Decoration )</li> </ul> | 200000<br>60000<br>70000<br>100000<br>20000<br>20000<br>80000 | 600000                     |                   | 600000 |
| (ii) Proposed items: Various Sharee- Garments cloth- Three piece- Pant piece ,Shirt piece-                                                                                                                                                                                                                                                                | 100000<br>75000<br>50000<br>75000                             |                            | 300000            | 300000 |
| Total Capital                                                                                                                                                                                                                                                                                                                                             |                                                               |                            |                   | 900000 |