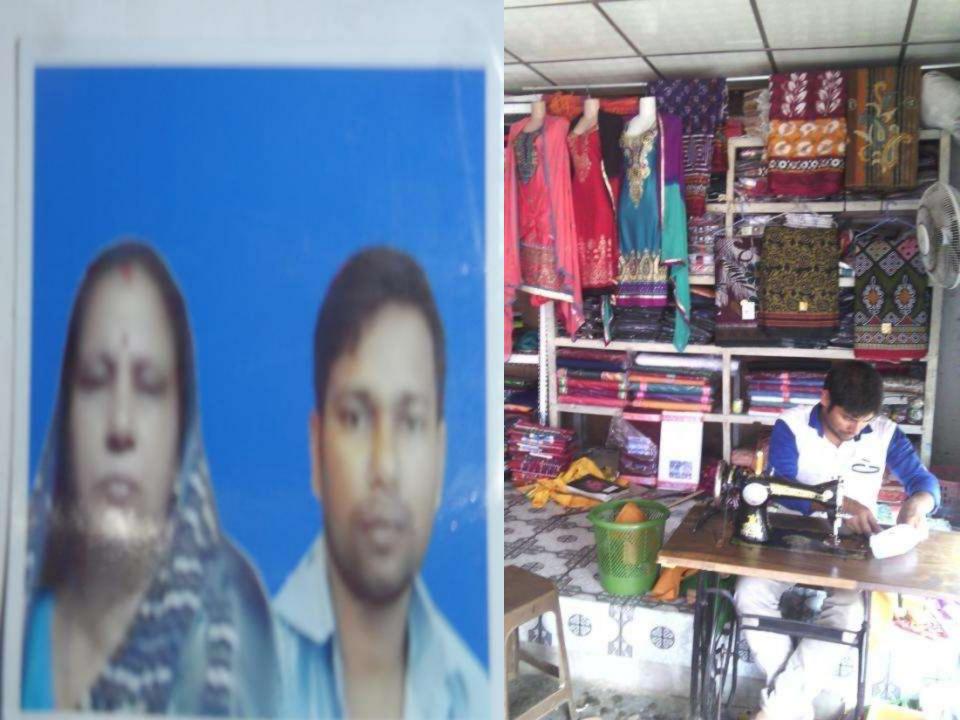

#### BRIEF BIO OF THE PROPOSED NOBIN UDYOKTA

| Name                                 |     | Ripon Pal                                    |
|--------------------------------------|-----|----------------------------------------------|
| Age                                  | • • | 23-07-1987 (28 Years)                        |
| Marital status                       | • • | Unmarried                                    |
| Children                             | • • | N/A                                          |
| No. of siblings:                     | • • | 2 brother & 2 Sister                         |
| Parent's and GB related Info         |     |                                              |
| (i) Who is GB member                 | :   | Mother   √  Father                           |
| (ii) Mother's name                   | :   | Padma Rani                                   |
| (iii) Father's name                  | :   | Paritosh Pal                                 |
| (iv) GB member's info                | :   | Branch-Narayonpur Centre70\m Loanee no.:8701 |
|                                      |     | Member since17-01-2007, First loan:Tk.10000  |
|                                      |     | Existing loan-80000Tk. Outstanding:34880tk.  |
| Further Information:                 |     |                                              |
| (v) Who pays GB loan installment     | :   | Father                                       |
| (vi) Mobile lady                     | :   | N/A                                          |
| (vii) Grameen Education Loan         | :   | N/A                                          |
| (viii) Any other loan like GCCN, GKF | :   | N/A                                          |
|                                      |     |                                              |
| Education                            | :   | Class Ten                                    |