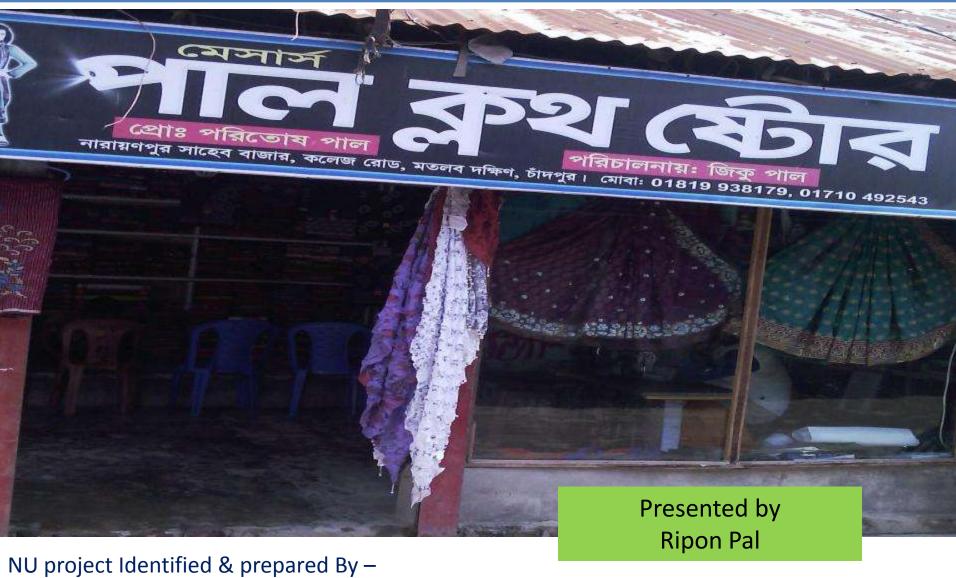

#### M/S Pal Cloth Store

Sonia Sultana (Chandpur Sadar Unit) Verified by- Md. Nazrul Islam

#### PROPOSED NOBIN UDYOKTA BUSINESS INFO

| <b>Business Name</b>                                                                                                                 | :            | M/S Pal Cloth Store                                                                            |
|--------------------------------------------------------------------------------------------------------------------------------------|--------------|------------------------------------------------------------------------------------------------|
| Address/ Location                                                                                                                    | :            | Narayonpur Bazar                                                                               |
| Total Investment in BDT                                                                                                              | <del> </del> | 900000                                                                                         |
| Financing                                                                                                                            | :            | Self BDT 600000 (from existing business) 66%<br>Required Investment BDT 300000 (as equity) 34% |
| Present salary/drawings from business (estimates)                                                                                    | :            | 5000                                                                                           |
| Proposed Salary                                                                                                                      |              | 5000                                                                                           |
| Proposed Business  (i) % of present gross profit margin  (ii) Estimated % of proposed gross profit margin  (iii) Agreed grace period | :            | 15% 15% 3 months                                                                               |
|                                                                                                                                      |              |                                                                                                |