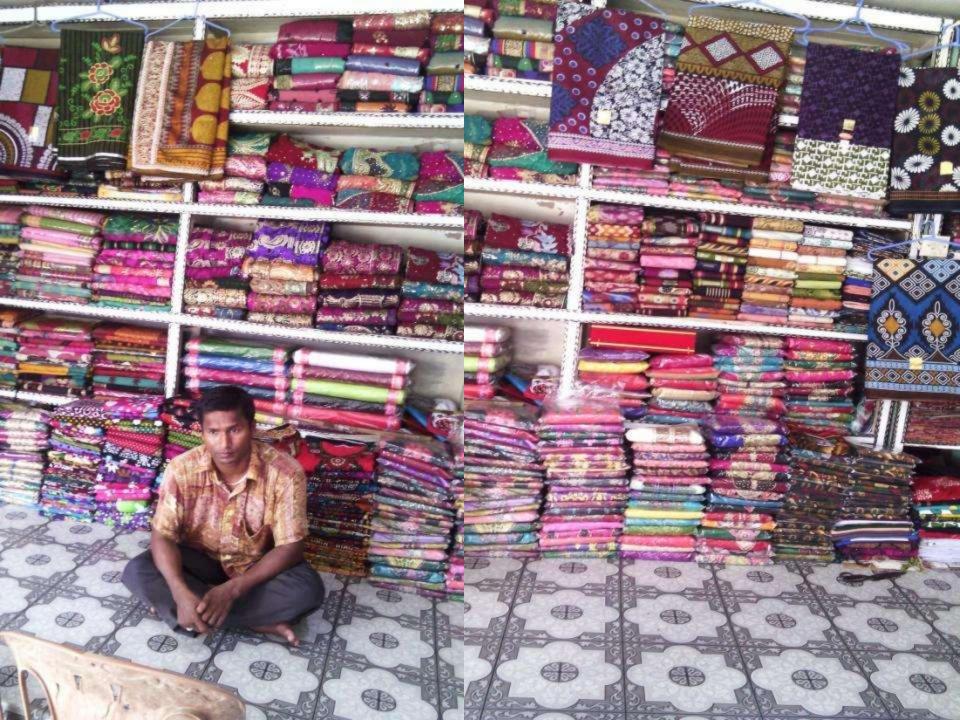

#### PROPOSED NOBIN UDYOKTA BUSINESS INFO

| <b>Business Name</b>                                                                                                                 | :            | M/S Pal Cloth Store                                                                            |
|--------------------------------------------------------------------------------------------------------------------------------------|--------------|------------------------------------------------------------------------------------------------|
| Address/ Location                                                                                                                    | :            | Narayonpur Bazar                                                                               |
| Total Investment in BDT                                                                                                              | <del> </del> | 900000                                                                                         |
| Financing                                                                                                                            | :            | Self BDT 600000 (from existing business) 66%<br>Required Investment BDT 300000 (as equity) 34% |
| Present salary/drawings from business (estimates)                                                                                    | :            | 5000                                                                                           |
| Proposed Salary                                                                                                                      |              | 5000                                                                                           |
| Proposed Business  (i) % of present gross profit margin  (ii) Estimated % of proposed gross profit margin  (iii) Agreed grace period | :            | 15% 15% 3 months                                                                               |
|                                                                                                                                      |              |                                                                                                |

#### PRESENT & PROPOSED INVESTMENT BREAKDOWN

| Particulars                                                                                                                                                                                                                                                                                                                                               |                                                               | Existing<br>Business (BDT) | Proposed<br>(BDT) | Total  |
|-----------------------------------------------------------------------------------------------------------------------------------------------------------------------------------------------------------------------------------------------------------------------------------------------------------------------------------------------------------|---------------------------------------------------------------|----------------------------|-------------------|--------|
| <ul> <li>(i) Present items:</li> <li>(ii) Sharee ( print, Hand work, Jorjet, Control Jamdani, Tangail )-</li> <li>(iii) Three piece -</li> <li>(iv) Gojj Cloth-</li> <li>(v) Garments Cloth-</li> <li>(vi) Shirt piece</li> <li>(vii) Pant piece -</li> <li>(viii) Net Scarf, others cloths -</li> <li>(ix) Furniture (Rack, fan, Decoration )</li> </ul> | 200000<br>60000<br>70000<br>100000<br>20000<br>20000<br>80000 | 600000                     |                   | 600000 |
| (ii) Proposed items: Various Sharee- Garments cloth- Three piece- Pant piece ,Shirt piece-                                                                                                                                                                                                                                                                | 100000<br>75000<br>50000<br>75000                             |                            | 300000            | 300000 |
| Total Capital                                                                                                                                                                                                                                                                                                                                             |                                                               |                            |                   | 900000 |