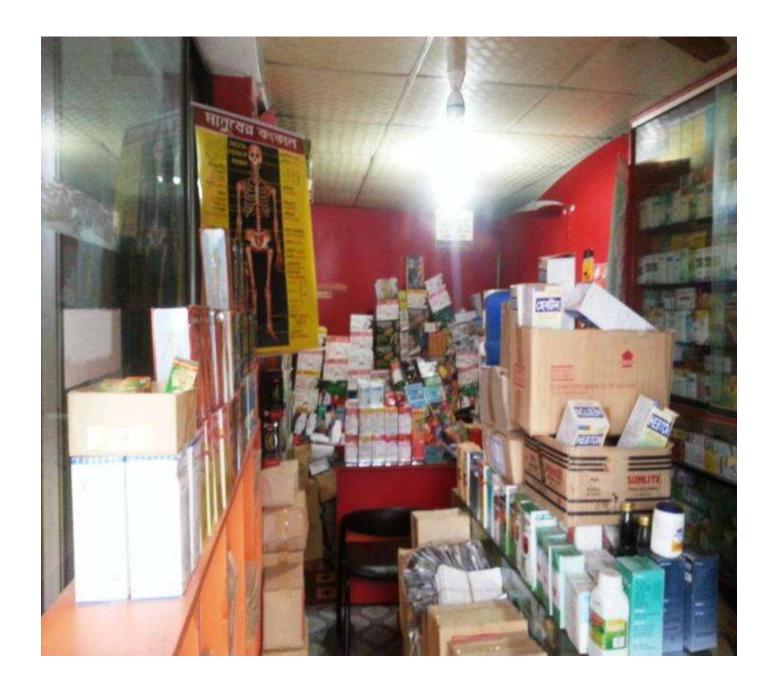

#### PROPOSED NOBIN UDYOKTA BUSINESS INFO

| Business Name                                     | : | Sonapur Herbal Medical & German Homeo Center                                                       |
|---------------------------------------------------|---|----------------------------------------------------------------------------------------------------|
| Address/ Location                                 | : | Sonapur North Bazar Ramgong Laxmpur                                                                |
| Total Investment in BDT                           |   | 4,50,000/-                                                                                         |
| Financing                                         | : | Self BDT 2,50,000/- (from existing business) 56% Required Investment BDT 2,00,000/-(as equity) 44% |
| Present salary/drawings from business (estimates) | : | 7000/-                                                                                             |
| Proposed Salary                                   |   | 7000/-                                                                                             |
| Proposed Business                                 |   |                                                                                                    |
| (i) % of present gross profit margin              | : | 15%                                                                                                |
| (ii) Estimated % of proposed gross profit         |   | 15%                                                                                                |
| margin (iii) Agreed grace period                  |   | 5 months                                                                                           |

#### PRESENT & PROPOSED INVESTMENT BREAKDOWN

| Particulars                               |       | Existing Business<br>(BDT)<br>(1) | Proposed<br>(BDT)<br>(2) | Total (BDT)<br>(1+2) |
|-------------------------------------------|-------|-----------------------------------|--------------------------|----------------------|
| Debates Mac.& B.P Machine                 | 9000  |                                   |                          |                      |
| Furniture                                 | 25000 |                                   |                          |                      |
| Bashakarist/Saribadishalsa/Mahari/Maharaj | 20000 |                                   |                          |                      |
| Arnjunarist/Chandanashib/Balarist/Ommadi  | 25000 |                                   |                          |                      |
| Batari Rasaon/Dragarist/Kankashob         | 35000 |                                   |                          |                      |
| Kotjarist/Lhohashob/Amirtarist            | 15000 |                                   |                          |                      |
| Dosmularist (P) Dosmularist (K)           | 16000 | 250000/-                          |                          |                      |
| Gambadarist/Brami Rasaon                  | 15000 |                                   |                          |                      |
| ObolaSuda/Amloky Rasaon/Saribadi          | 25000 |                                   |                          |                      |
| Ponnonbarist/sokti puls/imuvit            | 15000 |                                   |                          |                      |
| Havton /Hormons/Alaro                     | 15000 |                                   |                          |                      |
| Bolarist/Hujmula/Emovit                   | 15000 |                                   |                          |                      |
| Various Item                              | 20000 |                                   |                          |                      |
| Proposed item                             |       |                                   |                          |                      |
| Dosmularist (p) (k)                       | 20000 |                                   |                          |                      |
| Ponnonbarist/Sokti pulls/imuvit           | 15000 |                                   |                          |                      |
| Havton /Hormons/Alaro                     | 30000 |                                   |                          |                      |
| Bashakarist/Saribadishalsa/Mahari/Maharaj | 20000 |                                   | 200000/                  |                      |
| Arnjunarist/Chandanashib/Balarist/Ommadi  | 25000 |                                   | 200000/-                 |                      |
| Batari Rasaon/Dragarist/Kankashob         | 35000 |                                   |                          |                      |
| Kotjarist/Lhohashob/Amirtarist            | 15000 |                                   |                          |                      |
| Havton /Hormones/Alaro                    | 25000 |                                   |                          |                      |
| Bolarist/Hujmula/Emovit                   | 15000 |                                   |                          |                      |
|                                           |       | 250000/-                          | 200000/-                 | 450000/-             |