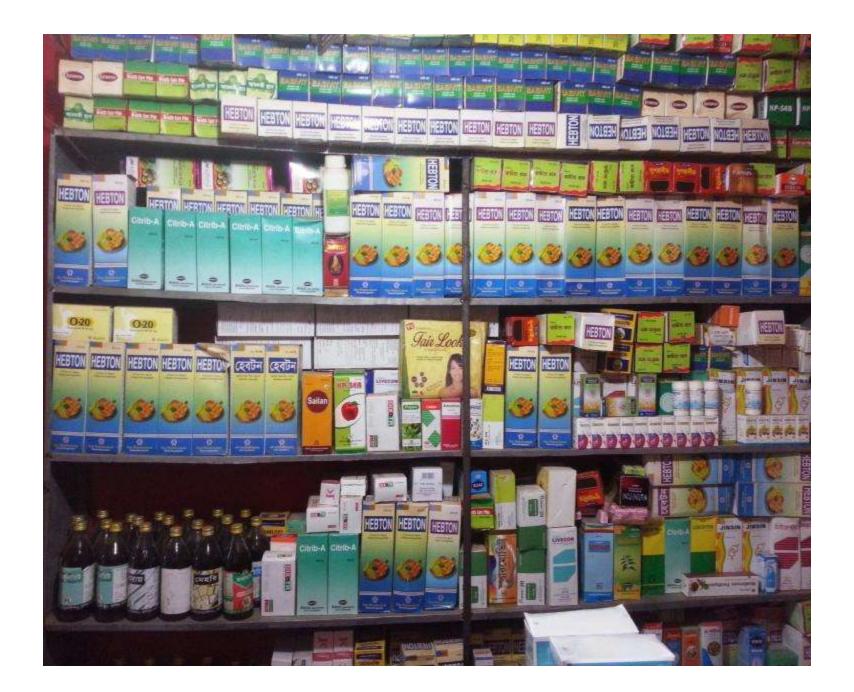

#### PROPOSED NOBIN UDYOKTA BUSINESS INFO

| Business Name                                     | : | Sonapur Herbal Medical & German Homeo Center                                                       |
|---------------------------------------------------|---|----------------------------------------------------------------------------------------------------|
| Address/ Location                                 | : | Sonapur North Bazar Ramgong Laxmpur                                                                |
| Total Investment in BDT                           |   | 4,50,000/-                                                                                         |
| Financing                                         | : | Self BDT 2,50,000/- (from existing business) 56% Required Investment BDT 2,00,000/-(as equity) 44% |
| Present salary/drawings from business (estimates) | : | 7000/-                                                                                             |
| Proposed Salary                                   |   | 7000/-                                                                                             |
| Proposed Business                                 |   |                                                                                                    |
| (i) % of present gross profit margin              | : | 15%                                                                                                |
| (ii) Estimated % of proposed gross profit         |   | 15%                                                                                                |
| margin (iii) Agreed grace period                  |   | 5 months                                                                                           |

#### PRESENT & PROPOSED INVESTMENT BREAKDOWN

| Particulars                               |       | Existing Business<br>(BDT)<br>(1) | Proposed<br>(BDT)<br>(2) | Total (BDT)<br>(1+2) |
|-------------------------------------------|-------|-----------------------------------|--------------------------|----------------------|
| Debates Mac.& B.P Machine                 | 9000  |                                   |                          |                      |
| Furniture                                 | 25000 |                                   |                          |                      |
| Bashakarist/Saribadishalsa/Mahari/Maharaj | 20000 |                                   |                          |                      |
| Arnjunarist/Chandanashib/Balarist/Ommadi  | 25000 |                                   |                          |                      |
| Batari Rasaon/Dragarist/Kankashob         | 35000 |                                   |                          |                      |
| Kotjarist/Lhohashob/Amirtarist            | 15000 |                                   |                          |                      |
| Dosmularist (P) Dosmularist (K)           | 16000 | 250000/-                          |                          |                      |
| Gambadarist/Brami Rasaon                  | 15000 |                                   |                          |                      |
| ObolaSuda/Amloky Rasaon/Saribadi          | 25000 |                                   |                          |                      |
| Ponnonbarist/sokti puls/imuvit            | 15000 |                                   |                          |                      |
| Havton /Hormons/Alaro                     | 15000 |                                   |                          |                      |
| Bolarist/Hujmula/Emovit                   | 15000 |                                   |                          |                      |
| Various Item                              | 20000 |                                   |                          |                      |
| Proposed item                             |       |                                   |                          |                      |
| Dosmularist (p) (k)                       | 20000 |                                   |                          |                      |
| Ponnonbarist/Sokti pulls/imuvit           | 15000 |                                   |                          |                      |
| Havton /Hormons/Alaro                     | 30000 |                                   |                          |                      |
| Bashakarist/Saribadishalsa/Mahari/Maharaj | 20000 |                                   | 200000/                  |                      |
| Arnjunarist/Chandanashib/Balarist/Ommadi  | 25000 |                                   | 200000/-                 |                      |
| Batari Rasaon/Dragarist/Kankashob         | 35000 |                                   |                          |                      |
| Kotjarist/Lhohashob/Amirtarist            | 15000 |                                   |                          |                      |
| Havton /Hormones/Alaro                    | 25000 |                                   |                          |                      |
| Bolarist/Hujmula/Emovit                   | 15000 |                                   |                          |                      |
|                                           |       | 250000/-                          | 200000/-                 | 450000/-             |