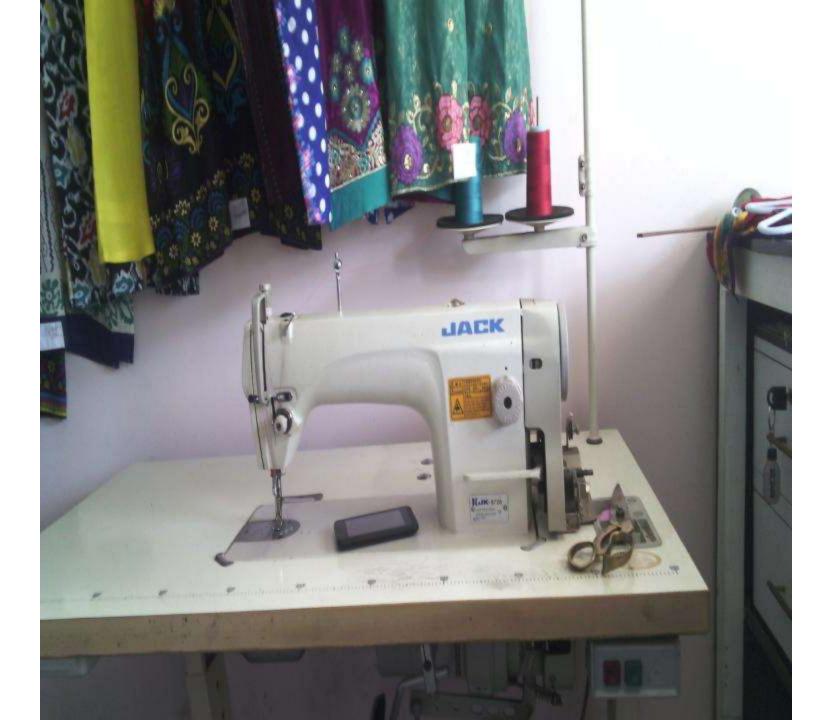

|
| 1.4  | Opening Balance of Cash Surplus                   |                 | 91,800          |
|      | Total Cash Inflow                                 | 3,31,800        | 3,51,000        |
| 2.0  | Cash Outflow                                      |                 |                 |
| 2.1  | Purchase of Product                               | 1,50,000        |                 |
| 2.2  | Payment of GB Loan*                               |                 |                 |
| 2.3  | Investment Pay Back (Including Ownership Tr. Fee) | 90,000          | 90,000          |
|      | Total Cash Outflow                                | 2,40,000        | 90,000          |
| 3.0  | Net Cash Surplus                                  | 91,800          | 2,61,000        |





Pictures





























## Presented at 11<sup>th</sup> Internal Design Lab on June 17, 2015 at GT