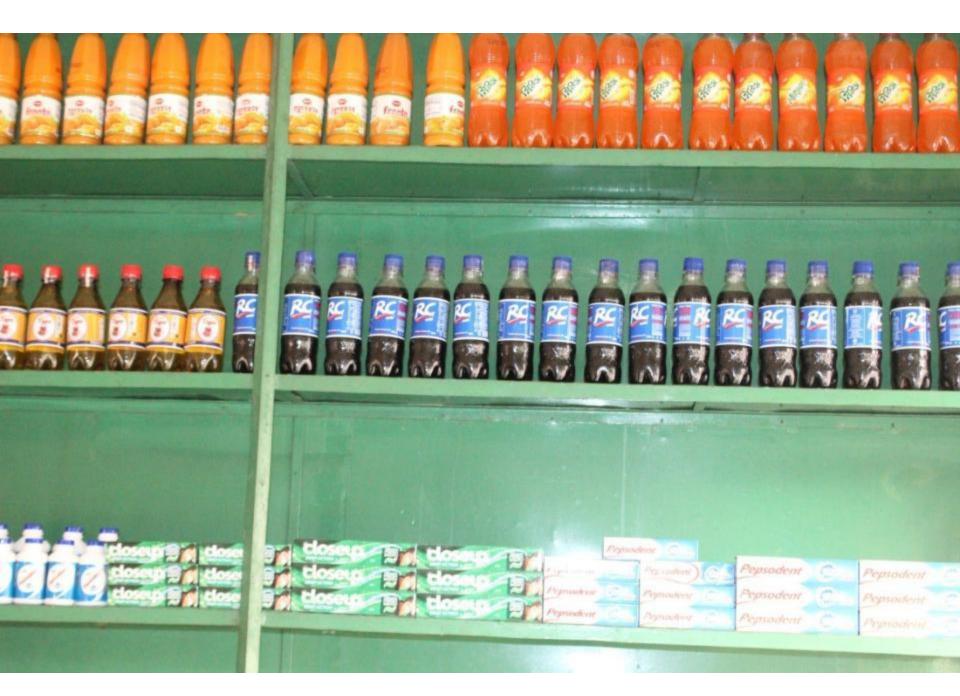

Pictures

transfer descent spire / alifes diese vie see . He here and NAME AND ADDRESS OF TAXABLE And the same design and the state state Canal of Street, or other Dates. With Jaramayranapa a suppose on the super week in the feature line state many frager. Here he manta that you have not often an able on upper or ort. Name are start and state and then the other day -- Balland second divise over serve after autorized where 22.51 22292