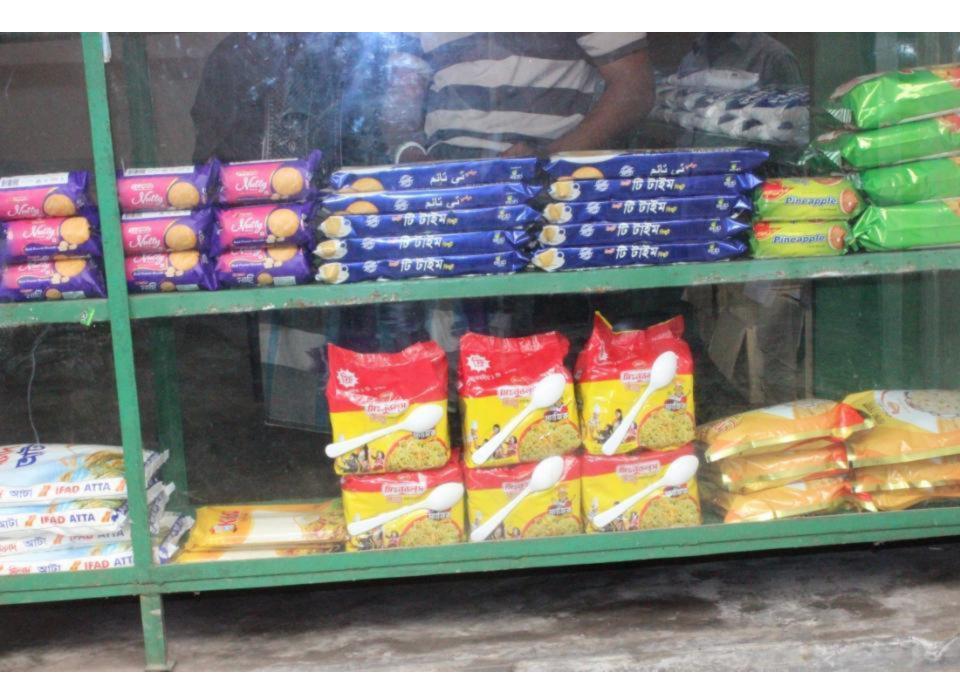

Pictures

transfer descent spire / alifes diese vie see . He here and NAME AND ADDRESS OF TAXABLE And the same design and the state state Canal of Street, or other Dates. With Jaramayranapa a suppose on the super week in the feature line state many frager. Here he manta that you have not often an able on upper or ort. Name are start and state and then the other day -- Balland second divise over serve after autorized where 22.51 22292