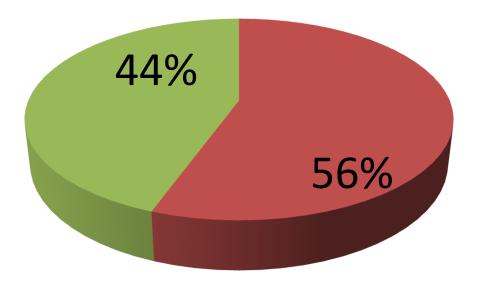

| Proposed Nobin Udyokta Business Info                 |   |                                                                                                                                                                                                                                                                                                                                                                                                                                                                                                                                         |  |  |
|------------------------------------------------------|---|-----------------------------------------------------------------------------------------------------------------------------------------------------------------------------------------------------------------------------------------------------------------------------------------------------------------------------------------------------------------------------------------------------------------------------------------------------------------------------------------------------------------------------------------|--|--|
| Business Name                                        | : | JOTSNA TELECOM                                                                                                                                                                                                                                                                                                                                                                                                                                                                                                                          |  |  |
| Location                                             | : | Elenga bus stand Kalihati, Tangail                                                                                                                                                                                                                                                                                                                                                                                                                                                                                                      |  |  |
| Total Investment in BDT                              | : | 4,50,000 taka                                                                                                                                                                                                                                                                                                                                                                                                                                                                                                                           |  |  |
| Financing                                            | : | Self BDT 2,50,000 (from existing business) 56%<br>Required Investment BDT 2,00,000 (as equity) 44%                                                                                                                                                                                                                                                                                                                                                                                                                                      |  |  |
| Present salary/drawings<br>from business (estimates) | : | 7,000 Taka                                                                                                                                                                                                                                                                                                                                                                                                                                                                                                                              |  |  |
| Proposed Salary                                      | : | 8,000 Taka                                                                                                                                                                                                                                                                                                                                                                                                                                                                                                                              |  |  |
| Implementation                                       | : | <ul> <li>The business is planned to be scaled up by investment<br/>in existing goods like; Mobile phone, Charger, Battery,<br/>Caching, Cover, Pen drive, Card reader, Headphone etc.</li> <li>Average 6% gain on wholesale.</li> <li>Average 15% gain on retail.</li> <li>The business is operating by entrepreneur. Existing no<br/>employee.</li> <li>After getting equity fund one employee will be appointed.</li> <li>The shop is rented.</li> <li>Collects wood from Dhaka.</li> <li>Agreed grace period is 4 months.</li> </ul> |  |  |