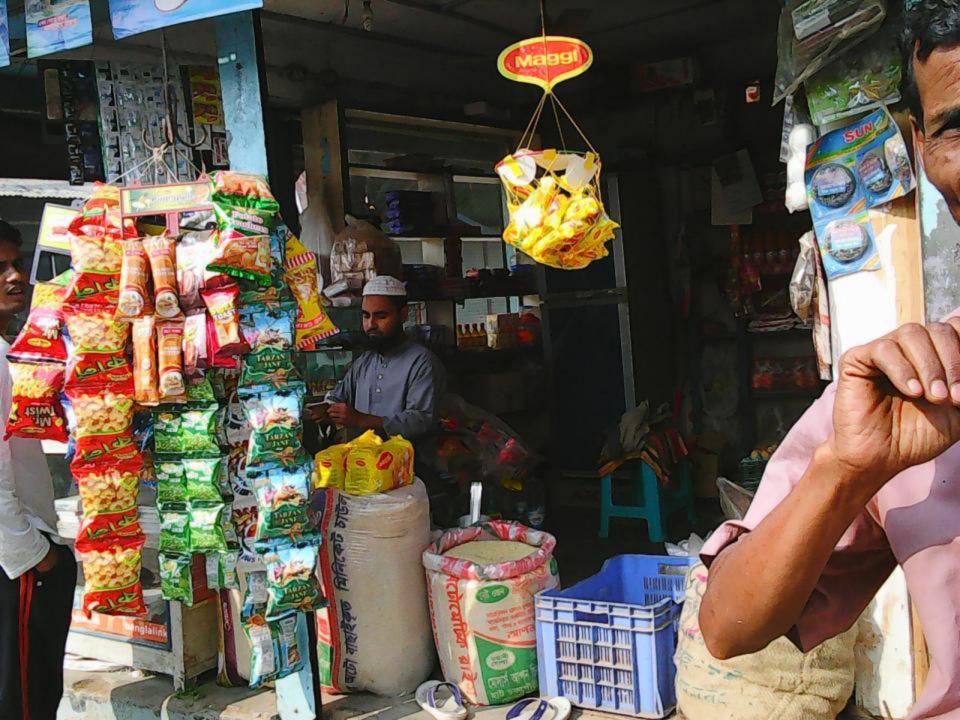

| Proposed Nobin Udyokta Business Info                 |   |                                                                                                                                                                                                                                                                                                                                                                                                                                                                             |  |  |
|------------------------------------------------------|---|-----------------------------------------------------------------------------------------------------------------------------------------------------------------------------------------------------------------------------------------------------------------------------------------------------------------------------------------------------------------------------------------------------------------------------------------------------------------------------|--|--|
| Business Name                                        | • | MA CONFECTIONERY                                                                                                                                                                                                                                                                                                                                                                                                                                                            |  |  |
| Location                                             | • | Dobadia bazar, Uttarkhan, Dhaka-1230                                                                                                                                                                                                                                                                                                                                                                                                                                        |  |  |
| Total Investment in BDT                              | • | 2,00,000 taka                                                                                                                                                                                                                                                                                                                                                                                                                                                               |  |  |
| Financing                                            | : | Self BDT 1,00,000 (from existing business) 50%                                                                                                                                                                                                                                                                                                                                                                                                                              |  |  |
|                                                      |   | Required Investment BDT 1,00,000 (as equity) 50%                                                                                                                                                                                                                                                                                                                                                                                                                            |  |  |
| Present salary/drawings<br>from business (estimates) | : | 5,000 Taka                                                                                                                                                                                                                                                                                                                                                                                                                                                                  |  |  |
| Proposed Salary                                      | • | 6,000 Taka                                                                                                                                                                                                                                                                                                                                                                                                                                                                  |  |  |
| Implementation                                       | • | <ul> <li>The business is planned to be scaled up by investment in existing goods like; Rice, Pulse, Oil, Sugar, Flour Biscuit, Chips, Chanachur, Soft drinks, Noodles, Cosmetics etc.</li> <li>Provide Flexi-Load service.</li> <li>Average 15% gain on sales.</li> <li>The business is operating by entrepreneur. Existing no employee.</li> <li>The shop is rented.</li> <li>Collects goods from Tongi, Dokshinkhan.</li> <li>Agreed grace period is 4 months.</li> </ul> |  |  |