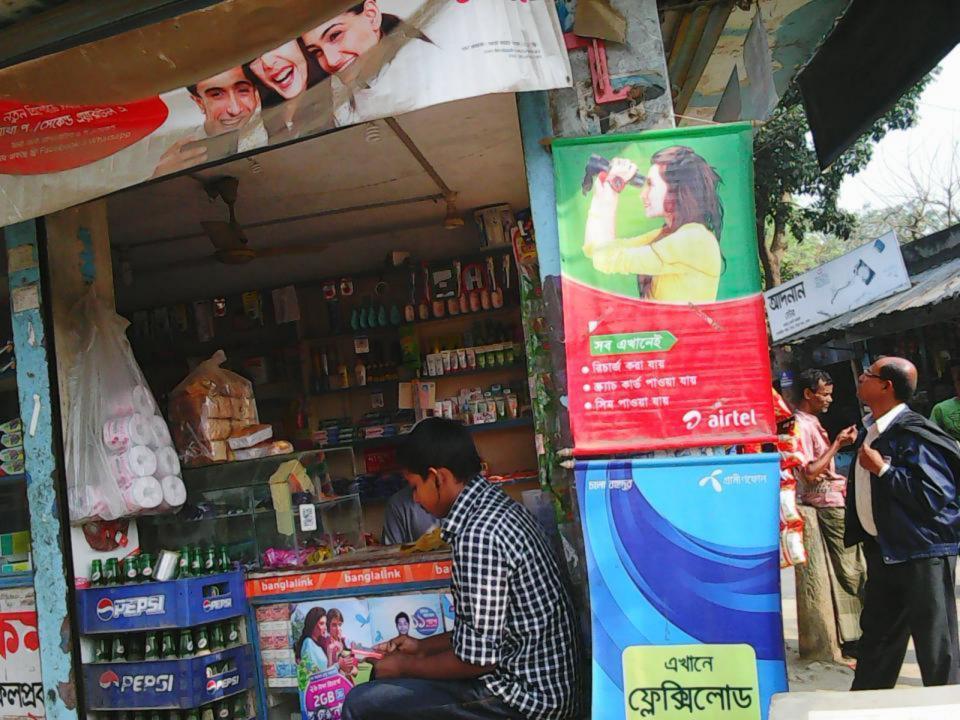

| Proposed Nobin Udyokta Business Info                 |   |                                                                                                                                                                                                                                                                                                                                                                                                                                                                             |  |  |
|------------------------------------------------------|---|-----------------------------------------------------------------------------------------------------------------------------------------------------------------------------------------------------------------------------------------------------------------------------------------------------------------------------------------------------------------------------------------------------------------------------------------------------------------------------|--|--|
| Business Name                                        | • | MA CONFECTIONERY                                                                                                                                                                                                                                                                                                                                                                                                                                                            |  |  |
| Location                                             | • | Dobadia bazar, Uttarkhan, Dhaka-1230                                                                                                                                                                                                                                                                                                                                                                                                                                        |  |  |
| Total Investment in BDT                              | • | 2,00,000 taka                                                                                                                                                                                                                                                                                                                                                                                                                                                               |  |  |
| Financing                                            | : | Self BDT 1,00,000 (from existing business) 50%                                                                                                                                                                                                                                                                                                                                                                                                                              |  |  |
|                                                      |   | Required Investment BDT 1,00,000 (as equity) 50%                                                                                                                                                                                                                                                                                                                                                                                                                            |  |  |
| Present salary/drawings<br>from business (estimates) | : | 5,000 Taka                                                                                                                                                                                                                                                                                                                                                                                                                                                                  |  |  |
| Proposed Salary                                      | • | 6,000 Taka                                                                                                                                                                                                                                                                                                                                                                                                                                                                  |  |  |
| Implementation                                       | • | <ul> <li>The business is planned to be scaled up by investment in existing goods like; Rice, Pulse, Oil, Sugar, Flour Biscuit, Chips, Chanachur, Soft drinks, Noodles, Cosmetics etc.</li> <li>Provide Flexi-Load service.</li> <li>Average 15% gain on sales.</li> <li>The business is operating by entrepreneur. Existing no employee.</li> <li>The shop is rented.</li> <li>Collects goods from Tongi, Dokshinkhan.</li> <li>Agreed grace period is 4 months.</li> </ul> |  |  |

Pictures

10

সিং ও সকলপ্রকা

1000

ÖÖ

TEL

Banglalink

panglalink