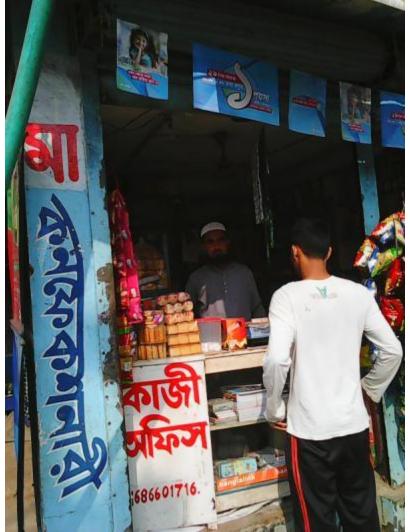

| Proposed Nobin Udyokta Business Info                 |   |                                                                                                                                                                                                                                                                                                                                                                                                                                                                             |  |  |
|------------------------------------------------------|---|-----------------------------------------------------------------------------------------------------------------------------------------------------------------------------------------------------------------------------------------------------------------------------------------------------------------------------------------------------------------------------------------------------------------------------------------------------------------------------|--|--|
| Business Name                                        | • | MA CONFECTIONERY                                                                                                                                                                                                                                                                                                                                                                                                                                                            |  |  |
| Location                                             | • | Dobadia bazar, Uttarkhan, Dhaka-1230                                                                                                                                                                                                                                                                                                                                                                                                                                        |  |  |
| Total Investment in BDT                              | • | 2,00,000 taka                                                                                                                                                                                                                                                                                                                                                                                                                                                               |  |  |
| Financing                                            | : | Self BDT 1,00,000 (from existing business) 50%                                                                                                                                                                                                                                                                                                                                                                                                                              |  |  |
|                                                      |   | Required Investment BDT 1,00,000 (as equity) 50%                                                                                                                                                                                                                                                                                                                                                                                                                            |  |  |
| Present salary/drawings<br>from business (estimates) | : | 5,000 Taka                                                                                                                                                                                                                                                                                                                                                                                                                                                                  |  |  |
| Proposed Salary                                      | • | 6,000 Taka                                                                                                                                                                                                                                                                                                                                                                                                                                                                  |  |  |
| Implementation                                       | • | <ul> <li>The business is planned to be scaled up by investment in existing goods like; Rice, Pulse, Oil, Sugar, Flour Biscuit, Chips, Chanachur, Soft drinks, Noodles, Cosmetics etc.</li> <li>Provide Flexi-Load service.</li> <li>Average 15% gain on sales.</li> <li>The business is operating by entrepreneur. Existing no employee.</li> <li>The shop is rented.</li> <li>Collects goods from Tongi, Dokshinkhan.</li> <li>Agreed grace period is 4 months.</li> </ul> |  |  |