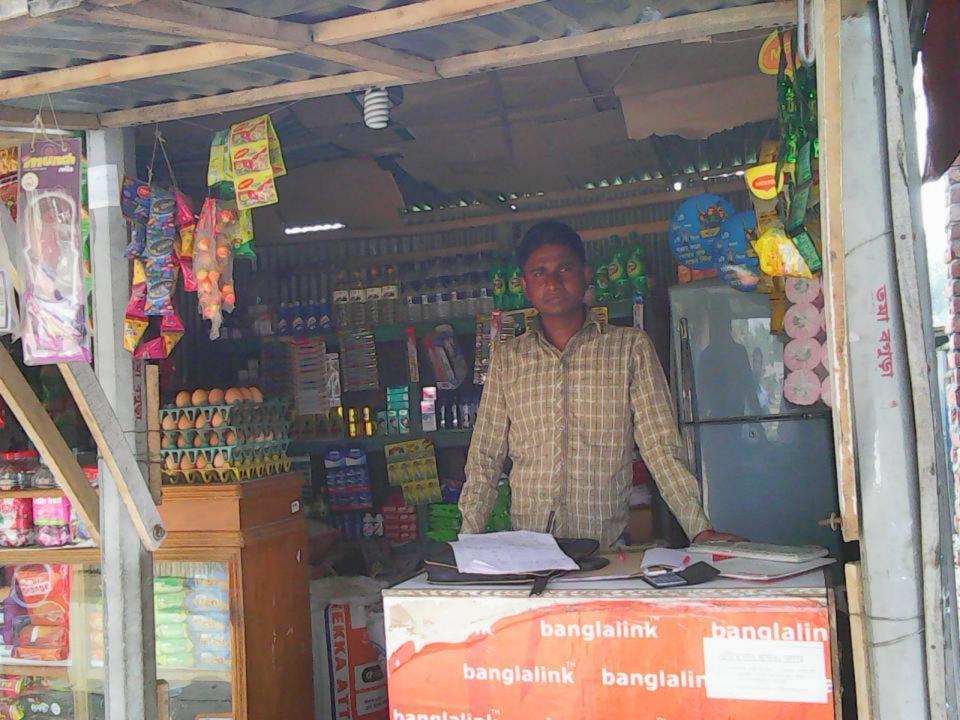

# Pictures

| Proposed Nobin Udyokta Business Info              |    |                                                                                                                                                                                                                                                                                                                                                                                                                                                                                                         |  |  |  |
|---------------------------------------------------|----|---------------------------------------------------------------------------------------------------------------------------------------------------------------------------------------------------------------------------------------------------------------------------------------------------------------------------------------------------------------------------------------------------------------------------------------------------------------------------------------------------------|--|--|--|
| Business Name                                     | :  | SIAM STORE                                                                                                                                                                                                                                                                                                                                                                                                                                                                                              |  |  |  |
| Location                                          | :  | Lakshmipura, Talukder pukur par, Gazipur                                                                                                                                                                                                                                                                                                                                                                                                                                                                |  |  |  |
| Total Investment in BDT                           | :  | 2,20,000 taka                                                                                                                                                                                                                                                                                                                                                                                                                                                                                           |  |  |  |
| Financing                                         | :  | Self BDT 1,20,000 (from existing business) 55% Required Investment BDT 1,00,000 (as equity) 45%                                                                                                                                                                                                                                                                                                                                                                                                         |  |  |  |
| Present salary/drawings from business (estimates) | :  | 6,500 Taka                                                                                                                                                                                                                                                                                                                                                                                                                                                                                              |  |  |  |
| Proposed Salary                                   | •  | 7,000 Taka                                                                                                                                                                                                                                                                                                                                                                                                                                                                                              |  |  |  |
| Implementation                                    | •• | <ul> <li>The business is planned to be scaled up by investment in existing goods like; Rice, Pulse, Oil, Sugar, Flour Biscuit, Chips, Chanachur, Soft drinks, Noodles, Cosmetics, SIM Card, Mobile charger etc.</li> <li>Provide Flexi-load service.</li> <li>Average 15% gain on sales.</li> <li>The business is operating by entrepreneur. Existing no employee.</li> <li>The shop is rented.</li> <li>Collects goods from Dhopajani, Joydebpur.</li> <li>Agreed grace period is 4 months.</li> </ul> |  |  |  |