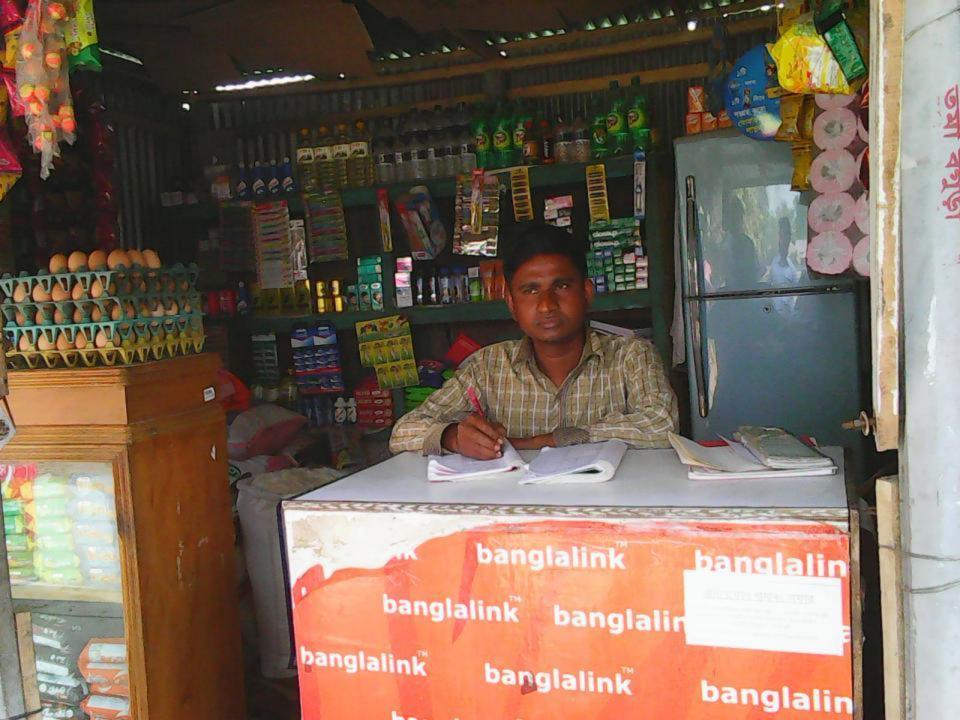

# Pictures

| Proposed Nobin Udyokta Business Info              |    |                                                                                                                                                                                                                                                                                                                                                                                                                                                                                                         |  |  |  |
|---------------------------------------------------|----|---------------------------------------------------------------------------------------------------------------------------------------------------------------------------------------------------------------------------------------------------------------------------------------------------------------------------------------------------------------------------------------------------------------------------------------------------------------------------------------------------------|--|--|--|
| Business Name                                     | :  | SIAM STORE                                                                                                                                                                                                                                                                                                                                                                                                                                                                                              |  |  |  |
| Location                                          | :  | Lakshmipura, Talukder pukur par, Gazipur                                                                                                                                                                                                                                                                                                                                                                                                                                                                |  |  |  |
| Total Investment in BDT                           | :  | 2,20,000 taka                                                                                                                                                                                                                                                                                                                                                                                                                                                                                           |  |  |  |
| Financing                                         | :  | Self BDT 1,20,000 (from existing business) 55% Required Investment BDT 1,00,000 (as equity) 45%                                                                                                                                                                                                                                                                                                                                                                                                         |  |  |  |
| Present salary/drawings from business (estimates) | :  | 6,500 Taka                                                                                                                                                                                                                                                                                                                                                                                                                                                                                              |  |  |  |
| Proposed Salary                                   | •  | 7,000 Taka                                                                                                                                                                                                                                                                                                                                                                                                                                                                                              |  |  |  |
| Implementation                                    | •• | <ul> <li>The business is planned to be scaled up by investment in existing goods like; Rice, Pulse, Oil, Sugar, Flour Biscuit, Chips, Chanachur, Soft drinks, Noodles, Cosmetics, SIM Card, Mobile charger etc.</li> <li>Provide Flexi-load service.</li> <li>Average 15% gain on sales.</li> <li>The business is operating by entrepreneur. Existing no employee.</li> <li>The shop is rented.</li> <li>Collects goods from Dhopajani, Joydebpur.</li> <li>Agreed grace period is 4 months.</li> </ul> |  |  |  |