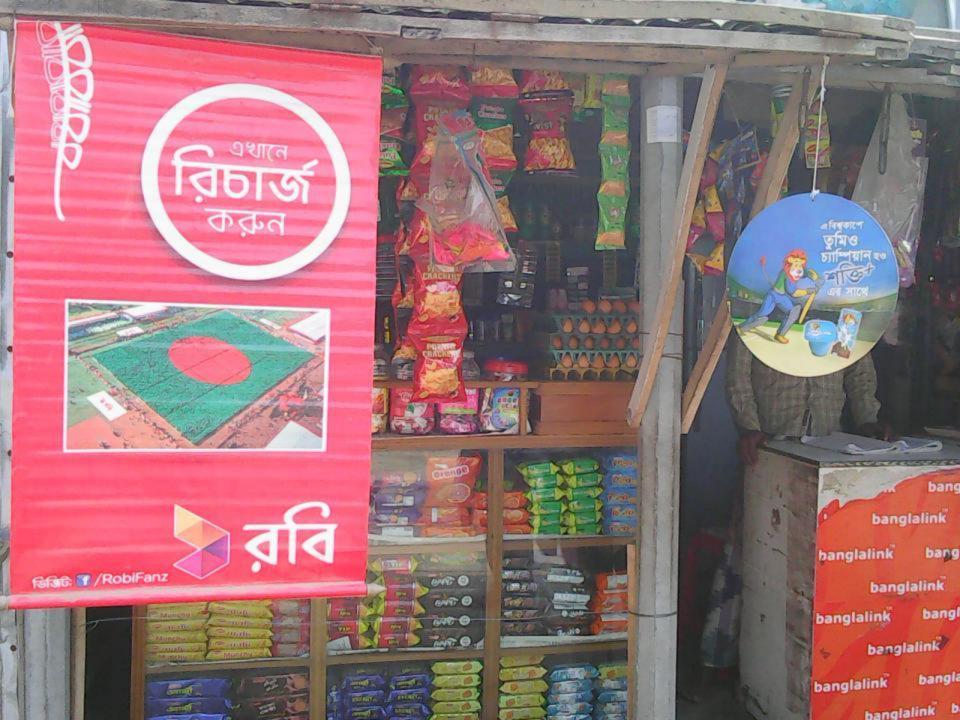

# Pictures

| Proposed Nobin Udyokta Business Info              |    |                                                                                                                                                                                                                                                                                                                                                                                                                                                                                                         |  |  |  |
|---------------------------------------------------|----|---------------------------------------------------------------------------------------------------------------------------------------------------------------------------------------------------------------------------------------------------------------------------------------------------------------------------------------------------------------------------------------------------------------------------------------------------------------------------------------------------------|--|--|--|
| Business Name                                     | :  | SIAM STORE                                                                                                                                                                                                                                                                                                                                                                                                                                                                                              |  |  |  |
| Location                                          | :  | Lakshmipura, Talukder pukur par, Gazipur                                                                                                                                                                                                                                                                                                                                                                                                                                                                |  |  |  |
| Total Investment in BDT                           | :  | 2,20,000 taka                                                                                                                                                                                                                                                                                                                                                                                                                                                                                           |  |  |  |
| Financing                                         | :  | Self BDT 1,20,000 (from existing business) 55% Required Investment BDT 1,00,000 (as equity) 45%                                                                                                                                                                                                                                                                                                                                                                                                         |  |  |  |
| Present salary/drawings from business (estimates) | :  | 6,500 Taka                                                                                                                                                                                                                                                                                                                                                                                                                                                                                              |  |  |  |
| Proposed Salary                                   | •  | 7,000 Taka                                                                                                                                                                                                                                                                                                                                                                                                                                                                                              |  |  |  |
| Implementation                                    | •• | <ul> <li>The business is planned to be scaled up by investment in existing goods like; Rice, Pulse, Oil, Sugar, Flour Biscuit, Chips, Chanachur, Soft drinks, Noodles, Cosmetics, SIM Card, Mobile charger etc.</li> <li>Provide Flexi-load service.</li> <li>Average 15% gain on sales.</li> <li>The business is operating by entrepreneur. Existing no employee.</li> <li>The shop is rented.</li> <li>Collects goods from Dhopajani, Joydebpur.</li> <li>Agreed grace period is 4 months.</li> </ul> |  |  |  |