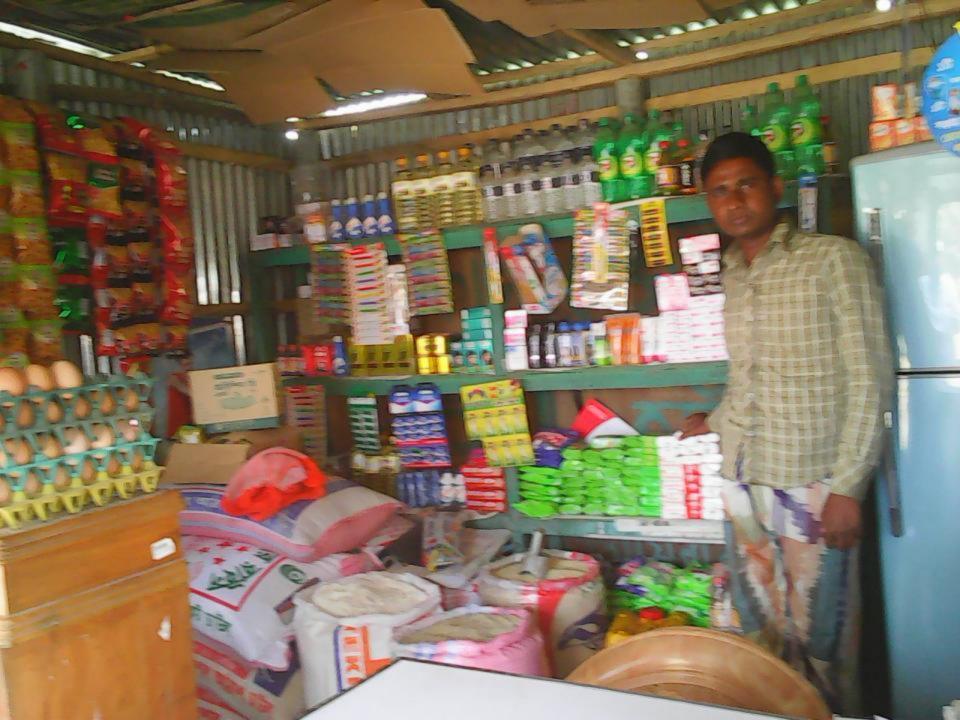

# Pictures

| Proposed Nobin Udyokta Business Info              |    |                                                                                                                                                                                                                                                                                                                                                                                                                                                                                                         |  |  |  |
|---------------------------------------------------|----|---------------------------------------------------------------------------------------------------------------------------------------------------------------------------------------------------------------------------------------------------------------------------------------------------------------------------------------------------------------------------------------------------------------------------------------------------------------------------------------------------------|--|--|--|
| Business Name                                     | :  | SIAM STORE                                                                                                                                                                                                                                                                                                                                                                                                                                                                                              |  |  |  |
| Location                                          | :  | Lakshmipura, Talukder pukur par, Gazipur                                                                                                                                                                                                                                                                                                                                                                                                                                                                |  |  |  |
| Total Investment in BDT                           | :  | 2,20,000 taka                                                                                                                                                                                                                                                                                                                                                                                                                                                                                           |  |  |  |
| Financing                                         | :  | Self BDT 1,20,000 (from existing business) 55% Required Investment BDT 1,00,000 (as equity) 45%                                                                                                                                                                                                                                                                                                                                                                                                         |  |  |  |
| Present salary/drawings from business (estimates) | :  | 6,500 Taka                                                                                                                                                                                                                                                                                                                                                                                                                                                                                              |  |  |  |
| Proposed Salary                                   | •  | 7,000 Taka                                                                                                                                                                                                                                                                                                                                                                                                                                                                                              |  |  |  |
| Implementation                                    | •• | <ul> <li>The business is planned to be scaled up by investment in existing goods like; Rice, Pulse, Oil, Sugar, Flour Biscuit, Chips, Chanachur, Soft drinks, Noodles, Cosmetics, SIM Card, Mobile charger etc.</li> <li>Provide Flexi-load service.</li> <li>Average 15% gain on sales.</li> <li>The business is operating by entrepreneur. Existing no employee.</li> <li>The shop is rented.</li> <li>Collects goods from Dhopajani, Joydebpur.</li> <li>Agreed grace period is 4 months.</li> </ul> |  |  |  |