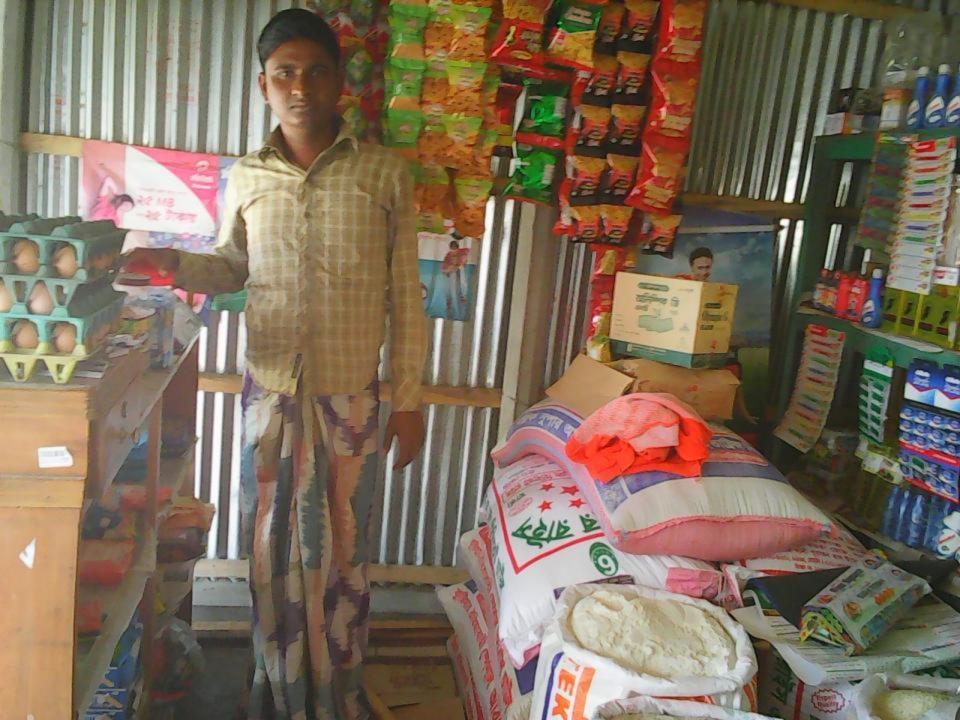

# Pictures

| Proposed Nobin Udyokta Business Info              |    |                                                                                                                                                                                                                                                                                                                                                                                                                                                                                                         |  |  |  |
|---------------------------------------------------|----|---------------------------------------------------------------------------------------------------------------------------------------------------------------------------------------------------------------------------------------------------------------------------------------------------------------------------------------------------------------------------------------------------------------------------------------------------------------------------------------------------------|--|--|--|
| Business Name                                     | :  | SIAM STORE                                                                                                                                                                                                                                                                                                                                                                                                                                                                                              |  |  |  |
| Location                                          | :  | Lakshmipura, Talukder pukur par, Gazipur                                                                                                                                                                                                                                                                                                                                                                                                                                                                |  |  |  |
| Total Investment in BDT                           | :  | 2,20,000 taka                                                                                                                                                                                                                                                                                                                                                                                                                                                                                           |  |  |  |
| Financing                                         | :  | Self BDT 1,20,000 (from existing business) 55% Required Investment BDT 1,00,000 (as equity) 45%                                                                                                                                                                                                                                                                                                                                                                                                         |  |  |  |
| Present salary/drawings from business (estimates) | :  | 6,500 Taka                                                                                                                                                                                                                                                                                                                                                                                                                                                                                              |  |  |  |
| Proposed Salary                                   | •  | 7,000 Taka                                                                                                                                                                                                                                                                                                                                                                                                                                                                                              |  |  |  |
| Implementation                                    | •• | <ul> <li>The business is planned to be scaled up by investment in existing goods like; Rice, Pulse, Oil, Sugar, Flour Biscuit, Chips, Chanachur, Soft drinks, Noodles, Cosmetics, SIM Card, Mobile charger etc.</li> <li>Provide Flexi-load service.</li> <li>Average 15% gain on sales.</li> <li>The business is operating by entrepreneur. Existing no employee.</li> <li>The shop is rented.</li> <li>Collects goods from Dhopajani, Joydebpur.</li> <li>Agreed grace period is 4 months.</li> </ul> |  |  |  |