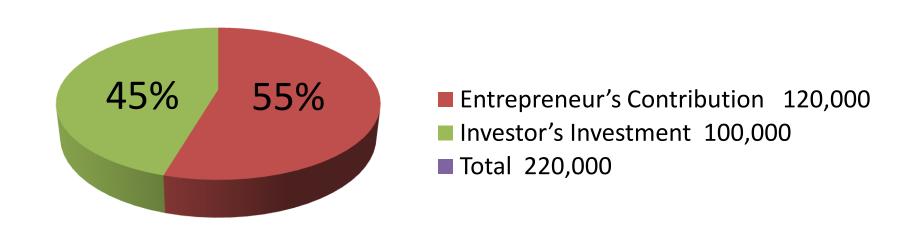

| Proposed Nobin Udyokta Business Info              |    |                                                                                                                                                                                                                                                                                                                                                                                                                                                                                                         |  |  |  |
|---------------------------------------------------|----|---------------------------------------------------------------------------------------------------------------------------------------------------------------------------------------------------------------------------------------------------------------------------------------------------------------------------------------------------------------------------------------------------------------------------------------------------------------------------------------------------------|--|--|--|
| Business Name                                     | :  | SIAM STORE                                                                                                                                                                                                                                                                                                                                                                                                                                                                                              |  |  |  |
| Location                                          | :  | Lakshmipura, Talukder pukur par, Gazipur                                                                                                                                                                                                                                                                                                                                                                                                                                                                |  |  |  |
| Total Investment in BDT                           | :  | 2,20,000 taka                                                                                                                                                                                                                                                                                                                                                                                                                                                                                           |  |  |  |
| Financing                                         | :  | Self BDT 1,20,000 (from existing business) 55% Required Investment BDT 1,00,000 (as equity) 45%                                                                                                                                                                                                                                                                                                                                                                                                         |  |  |  |
| Present salary/drawings from business (estimates) | :  | 6,500 Taka                                                                                                                                                                                                                                                                                                                                                                                                                                                                                              |  |  |  |
| Proposed Salary                                   | •  | 7,000 Taka                                                                                                                                                                                                                                                                                                                                                                                                                                                                                              |  |  |  |
| Implementation                                    | •• | <ul> <li>The business is planned to be scaled up by investment in existing goods like; Rice, Pulse, Oil, Sugar, Flour Biscuit, Chips, Chanachur, Soft drinks, Noodles, Cosmetics, SIM Card, Mobile charger etc.</li> <li>Provide Flexi-load service.</li> <li>Average 15% gain on sales.</li> <li>The business is operating by entrepreneur. Existing no employee.</li> <li>The shop is rented.</li> <li>Collects goods from Dhopajani, Joydebpur.</li> <li>Agreed grace period is 4 months.</li> </ul> |  |  |  |