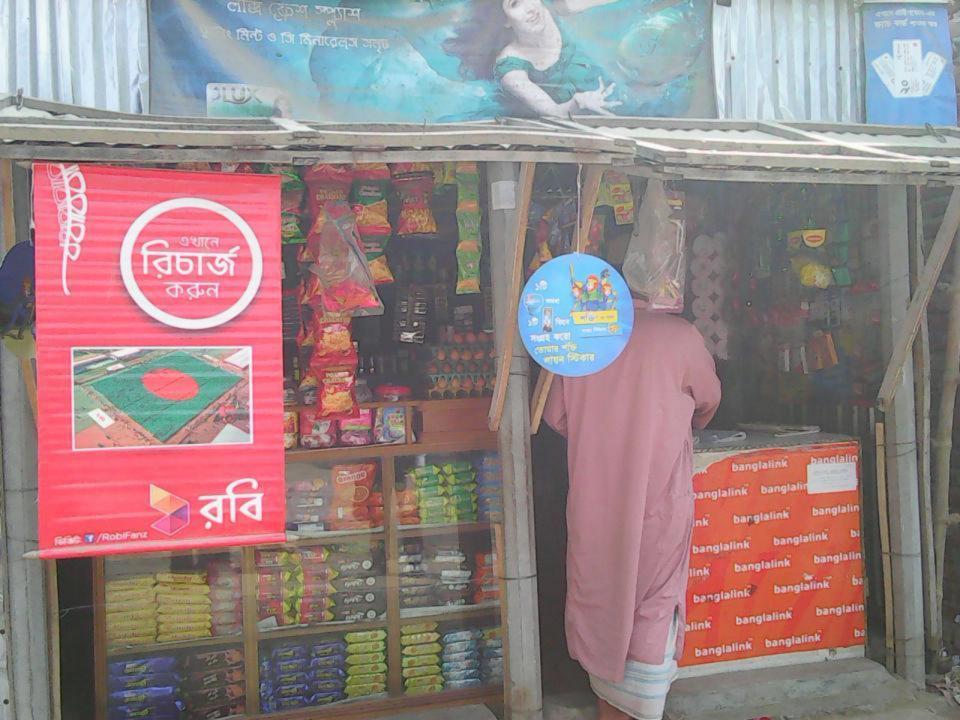

# Pictures

| Proposed Nobin Udyokta Business Info              |    |                                                                                                                                                                                                                                                                                                                                                                                                                                                                                                         |  |  |  |
|---------------------------------------------------|----|---------------------------------------------------------------------------------------------------------------------------------------------------------------------------------------------------------------------------------------------------------------------------------------------------------------------------------------------------------------------------------------------------------------------------------------------------------------------------------------------------------|--|--|--|
| Business Name                                     | :  | SIAM STORE                                                                                                                                                                                                                                                                                                                                                                                                                                                                                              |  |  |  |
| Location                                          | :  | Lakshmipura, Talukder pukur par, Gazipur                                                                                                                                                                                                                                                                                                                                                                                                                                                                |  |  |  |
| Total Investment in BDT                           | :  | 2,20,000 taka                                                                                                                                                                                                                                                                                                                                                                                                                                                                                           |  |  |  |
| Financing                                         | :  | Self BDT 1,20,000 (from existing business) 55% Required Investment BDT 1,00,000 (as equity) 45%                                                                                                                                                                                                                                                                                                                                                                                                         |  |  |  |
| Present salary/drawings from business (estimates) | :  | 6,500 Taka                                                                                                                                                                                                                                                                                                                                                                                                                                                                                              |  |  |  |
| Proposed Salary                                   | •  | 7,000 Taka                                                                                                                                                                                                                                                                                                                                                                                                                                                                                              |  |  |  |
| Implementation                                    | •• | <ul> <li>The business is planned to be scaled up by investment in existing goods like; Rice, Pulse, Oil, Sugar, Flour Biscuit, Chips, Chanachur, Soft drinks, Noodles, Cosmetics, SIM Card, Mobile charger etc.</li> <li>Provide Flexi-load service.</li> <li>Average 15% gain on sales.</li> <li>The business is operating by entrepreneur. Existing no employee.</li> <li>The shop is rented.</li> <li>Collects goods from Dhopajani, Joydebpur.</li> <li>Agreed grace period is 4 months.</li> </ul> |  |  |  |