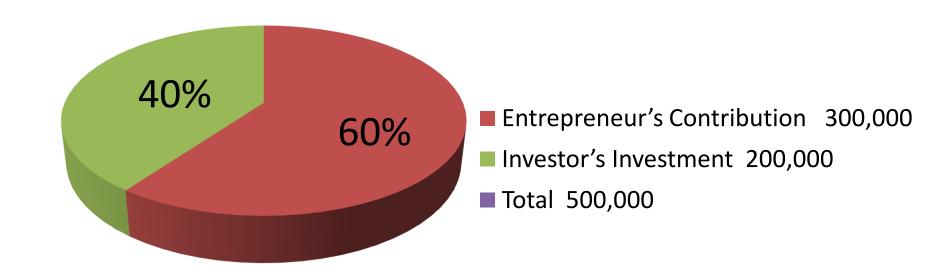

| Proposed Nobin Udyokta Business Info              |   |                                                                                                                                                                                                                                                                                                                                                                                                            |  |  |  |
|---------------------------------------------------|---|------------------------------------------------------------------------------------------------------------------------------------------------------------------------------------------------------------------------------------------------------------------------------------------------------------------------------------------------------------------------------------------------------------|--|--|--|
| Business Name                                     | : | MAYER DUA GARMENTS                                                                                                                                                                                                                                                                                                                                                                                         |  |  |  |
| Location                                          | : | At entrepreneur own house, Munshipara, Gazipur                                                                                                                                                                                                                                                                                                                                                             |  |  |  |
| Total Investment in BDT                           | : | 5,00,000 taka                                                                                                                                                                                                                                                                                                                                                                                              |  |  |  |
| Financing                                         | • | Self BDT 3,00,000 (from existing business) 60%<br>Required Investment BDT 2,00,000 (as equity) 40%                                                                                                                                                                                                                                                                                                         |  |  |  |
| Present salary/drawings from business (estimates) | • | 8,000 Taka                                                                                                                                                                                                                                                                                                                                                                                                 |  |  |  |
| Proposed Salary                                   | : | 10,000 Taka                                                                                                                                                                                                                                                                                                                                                                                                |  |  |  |
| Implementation                                    | : | <ul> <li>The business is planned to be scaled up by investment in existing Cloths like; Shirt, Pant, T-Shirt, Frock, Ties, Three-piece, Shocks, Undergarments, Towel etc.</li> <li>Average 20% gain on sales.</li> <li>The business is operating by entrepreneur. Existing one employee.</li> <li>Collects goods from Dhaka, Narayangonj, Bangobazar.</li> <li>Agreed grace period is 4 months.</li> </ul> |  |  |  |