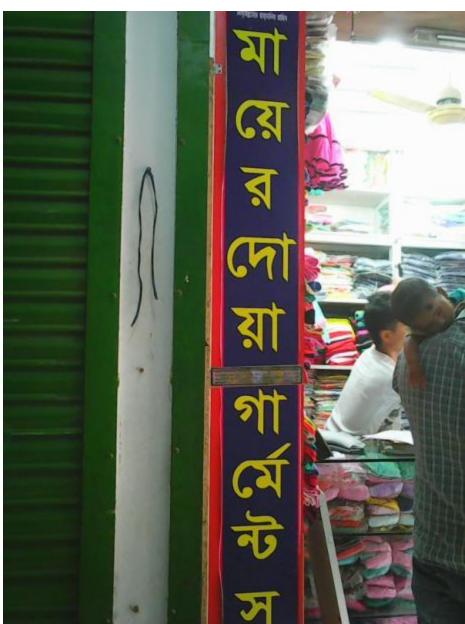

# Pictures

| Proposed Nobin Udyokta Business Info              |   |                                                                                                                                                                                                                                                                                                                                                                                                            |  |  |  |
|---------------------------------------------------|---|------------------------------------------------------------------------------------------------------------------------------------------------------------------------------------------------------------------------------------------------------------------------------------------------------------------------------------------------------------------------------------------------------------|--|--|--|
| Business Name                                     | : | MAYER DUA GARMENTS                                                                                                                                                                                                                                                                                                                                                                                         |  |  |  |
| Location                                          | : | At entrepreneur own house, Munshipara, Gazipur                                                                                                                                                                                                                                                                                                                                                             |  |  |  |
| Total Investment in BDT                           | : | 5,00,000 taka                                                                                                                                                                                                                                                                                                                                                                                              |  |  |  |
| Financing                                         | • | Self BDT 3,00,000 (from existing business) 60%<br>Required Investment BDT 2,00,000 (as equity) 40%                                                                                                                                                                                                                                                                                                         |  |  |  |
| Present salary/drawings from business (estimates) | • | 8,000 Taka                                                                                                                                                                                                                                                                                                                                                                                                 |  |  |  |
| Proposed Salary                                   | : | 10,000 Taka                                                                                                                                                                                                                                                                                                                                                                                                |  |  |  |
| Implementation                                    | : | <ul> <li>The business is planned to be scaled up by investment in existing Cloths like; Shirt, Pant, T-Shirt, Frock, Ties, Three-piece, Shocks, Undergarments, Towel etc.</li> <li>Average 20% gain on sales.</li> <li>The business is operating by entrepreneur. Existing one employee.</li> <li>Collects goods from Dhaka, Narayangonj, Bangobazar.</li> <li>Agreed grace period is 4 months.</li> </ul> |  |  |  |