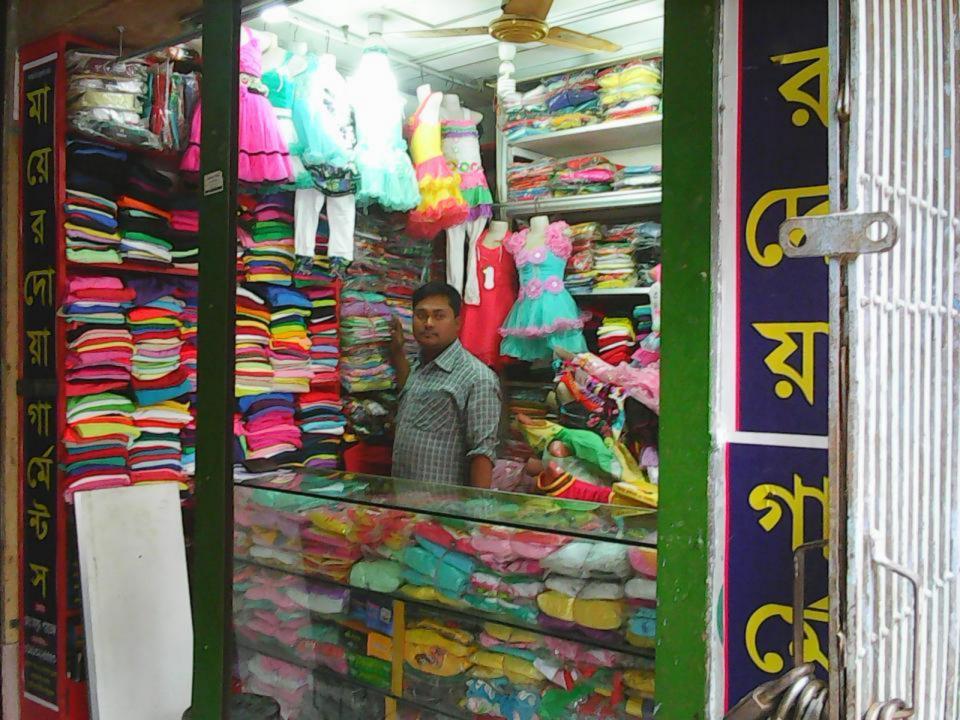

# Pictures

| Proposed Nobin Udyokta Business Info              |   |                                                                                                                                                                                                                                                                                                                                                                                                            |  |  |  |
|---------------------------------------------------|---|------------------------------------------------------------------------------------------------------------------------------------------------------------------------------------------------------------------------------------------------------------------------------------------------------------------------------------------------------------------------------------------------------------|--|--|--|
| Business Name                                     | : | MAYER DUA GARMENTS                                                                                                                                                                                                                                                                                                                                                                                         |  |  |  |
| Location                                          | : | At entrepreneur own house, Munshipara, Gazipur                                                                                                                                                                                                                                                                                                                                                             |  |  |  |
| Total Investment in BDT                           | : | 5,00,000 taka                                                                                                                                                                                                                                                                                                                                                                                              |  |  |  |
| Financing                                         | • | Self BDT 3,00,000 (from existing business) 60%<br>Required Investment BDT 2,00,000 (as equity) 40%                                                                                                                                                                                                                                                                                                         |  |  |  |
| Present salary/drawings from business (estimates) | • | 8,000 Taka                                                                                                                                                                                                                                                                                                                                                                                                 |  |  |  |
| Proposed Salary                                   | : | 10,000 Taka                                                                                                                                                                                                                                                                                                                                                                                                |  |  |  |
| Implementation                                    | : | <ul> <li>The business is planned to be scaled up by investment in existing Cloths like; Shirt, Pant, T-Shirt, Frock, Ties, Three-piece, Shocks, Undergarments, Towel etc.</li> <li>Average 20% gain on sales.</li> <li>The business is operating by entrepreneur. Existing one employee.</li> <li>Collects goods from Dhaka, Narayangonj, Bangobazar.</li> <li>Agreed grace period is 4 months.</li> </ul> |  |  |  |