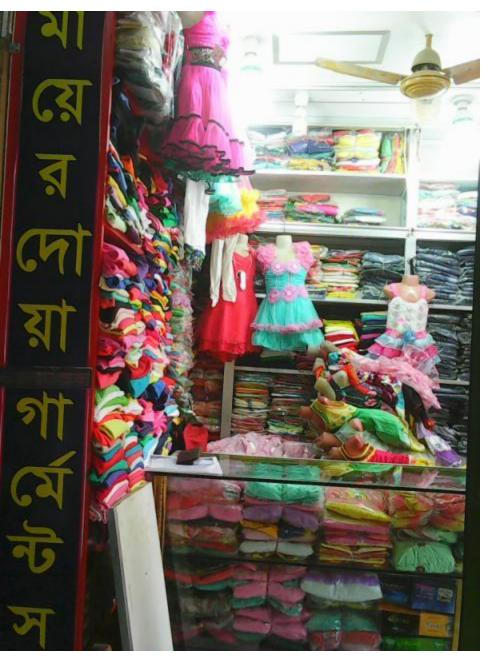

# Pictures

| Proposed Nobin Udyokta Business Info              |   |                                                                                                                                                                                                                                                                                                                                                                                                            |  |  |  |
|---------------------------------------------------|---|------------------------------------------------------------------------------------------------------------------------------------------------------------------------------------------------------------------------------------------------------------------------------------------------------------------------------------------------------------------------------------------------------------|--|--|--|
| Business Name                                     | : | MAYER DUA GARMENTS                                                                                                                                                                                                                                                                                                                                                                                         |  |  |  |
| Location                                          | : | At entrepreneur own house, Munshipara, Gazipur                                                                                                                                                                                                                                                                                                                                                             |  |  |  |
| Total Investment in BDT                           | : | 5,00,000 taka                                                                                                                                                                                                                                                                                                                                                                                              |  |  |  |
| Financing                                         | • | Self BDT 3,00,000 (from existing business) 60%<br>Required Investment BDT 2,00,000 (as equity) 40%                                                                                                                                                                                                                                                                                                         |  |  |  |
| Present salary/drawings from business (estimates) | • | 8,000 Taka                                                                                                                                                                                                                                                                                                                                                                                                 |  |  |  |
| Proposed Salary                                   | : | 10,000 Taka                                                                                                                                                                                                                                                                                                                                                                                                |  |  |  |
| Implementation                                    | : | <ul> <li>The business is planned to be scaled up by investment in existing Cloths like; Shirt, Pant, T-Shirt, Frock, Ties, Three-piece, Shocks, Undergarments, Towel etc.</li> <li>Average 20% gain on sales.</li> <li>The business is operating by entrepreneur. Existing one employee.</li> <li>Collects goods from Dhaka, Narayangonj, Bangobazar.</li> <li>Agreed grace period is 4 months.</li> </ul> |  |  |  |