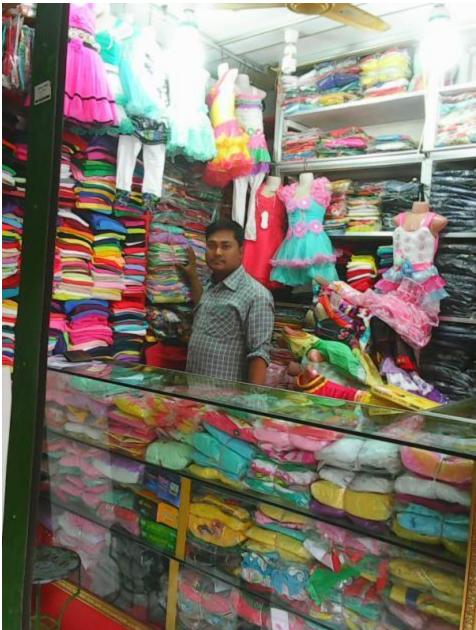

# Pictures

| Proposed Nobin Udyokta Business Info              |   |                                                                                                                                                                                                                                                                                                                                                                                                            |  |  |  |
|---------------------------------------------------|---|------------------------------------------------------------------------------------------------------------------------------------------------------------------------------------------------------------------------------------------------------------------------------------------------------------------------------------------------------------------------------------------------------------|--|--|--|
| Business Name                                     | : | MAYER DUA GARMENTS                                                                                                                                                                                                                                                                                                                                                                                         |  |  |  |
| Location                                          | : | At entrepreneur own house, Munshipara, Gazipur                                                                                                                                                                                                                                                                                                                                                             |  |  |  |
| Total Investment in BDT                           | : | 5,00,000 taka                                                                                                                                                                                                                                                                                                                                                                                              |  |  |  |
| Financing                                         | • | Self BDT 3,00,000 (from existing business) 60%<br>Required Investment BDT 2,00,000 (as equity) 40%                                                                                                                                                                                                                                                                                                         |  |  |  |
| Present salary/drawings from business (estimates) | • | 8,000 Taka                                                                                                                                                                                                                                                                                                                                                                                                 |  |  |  |
| Proposed Salary                                   | : | 10,000 Taka                                                                                                                                                                                                                                                                                                                                                                                                |  |  |  |
| Implementation                                    | : | <ul> <li>The business is planned to be scaled up by investment in existing Cloths like; Shirt, Pant, T-Shirt, Frock, Ties, Three-piece, Shocks, Undergarments, Towel etc.</li> <li>Average 20% gain on sales.</li> <li>The business is operating by entrepreneur. Existing one employee.</li> <li>Collects goods from Dhaka, Narayangonj, Bangobazar.</li> <li>Agreed grace period is 4 months.</li> </ul> |  |  |  |