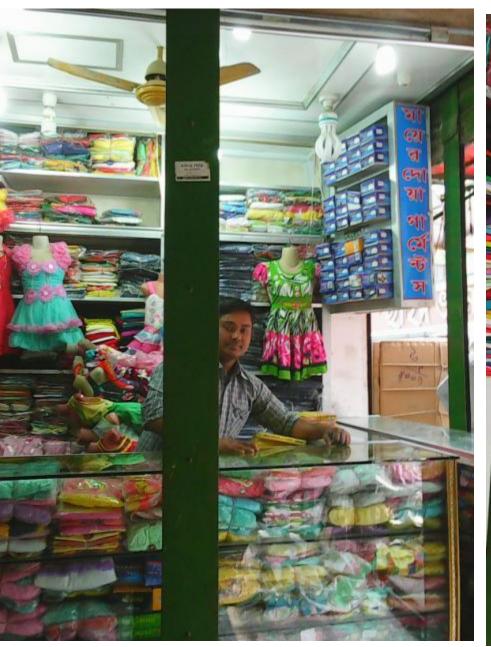

# Pictures

| Proposed Nobin Udyokta Business Info              |   |                                                                                                                                                                                                                                                                                                                                                                                                            |  |  |  |
|---------------------------------------------------|---|------------------------------------------------------------------------------------------------------------------------------------------------------------------------------------------------------------------------------------------------------------------------------------------------------------------------------------------------------------------------------------------------------------|--|--|--|
| Business Name                                     | : | MAYER DUA GARMENTS                                                                                                                                                                                                                                                                                                                                                                                         |  |  |  |
| Location                                          | : | At entrepreneur own house, Munshipara, Gazipur                                                                                                                                                                                                                                                                                                                                                             |  |  |  |
| Total Investment in BDT                           | : | 5,00,000 taka                                                                                                                                                                                                                                                                                                                                                                                              |  |  |  |
| Financing                                         | • | Self BDT 3,00,000 (from existing business) 60%<br>Required Investment BDT 2,00,000 (as equity) 40%                                                                                                                                                                                                                                                                                                         |  |  |  |
| Present salary/drawings from business (estimates) | • | 8,000 Taka                                                                                                                                                                                                                                                                                                                                                                                                 |  |  |  |
| Proposed Salary                                   | : | 10,000 Taka                                                                                                                                                                                                                                                                                                                                                                                                |  |  |  |
| Implementation                                    | : | <ul> <li>The business is planned to be scaled up by investment in existing Cloths like; Shirt, Pant, T-Shirt, Frock, Ties, Three-piece, Shocks, Undergarments, Towel etc.</li> <li>Average 20% gain on sales.</li> <li>The business is operating by entrepreneur. Existing one employee.</li> <li>Collects goods from Dhaka, Narayangonj, Bangobazar.</li> <li>Agreed grace period is 4 months.</li> </ul> |  |  |  |