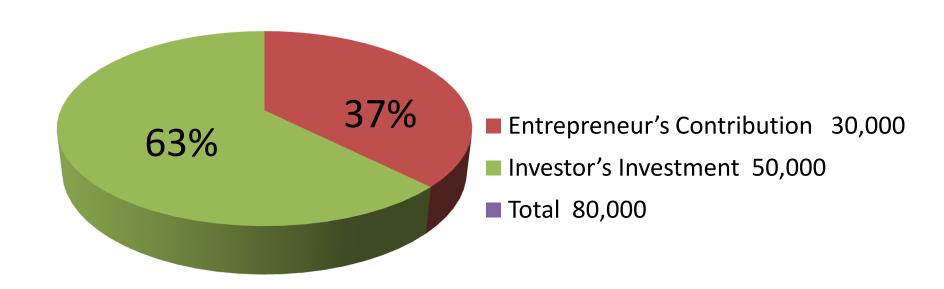

| Proposed Nobin Udyokta Business Info              |                        |                                                                                                                                                                                                                                                                                                                                                                                                                                 |  |  |
|---------------------------------------------------|------------------------|---------------------------------------------------------------------------------------------------------------------------------------------------------------------------------------------------------------------------------------------------------------------------------------------------------------------------------------------------------------------------------------------------------------------------------|--|--|
| Business Name                                     | : LAMIYA GENERAL STORE |                                                                                                                                                                                                                                                                                                                                                                                                                                 |  |  |
| Location                                          | :                      | Modhubagh, Dokshinkhan, Dhaka-1230                                                                                                                                                                                                                                                                                                                                                                                              |  |  |
| Total Investment in BDT                           | :                      | BDT 80,000                                                                                                                                                                                                                                                                                                                                                                                                                      |  |  |
| Financing                                         | :                      | Self BDT 30,000 (from existing business) 37% Required Investment BDT 50,000 (as equity) 63%                                                                                                                                                                                                                                                                                                                                     |  |  |
| Present salary/drawings from business (estimates) | :                      | 2,000 Taka                                                                                                                                                                                                                                                                                                                                                                                                                      |  |  |
| Proposed Salary                                   | :                      | 5,000 Taka                                                                                                                                                                                                                                                                                                                                                                                                                      |  |  |
| Implementation                                    | :                      | <ul> <li>The business is planned to be scaled up by investment in existing goods like; Rice, Pulse, Oil, Sugar, Flour Biscuit, Chips, Chanachur, Soft drinks, Noodles, Cosmetics etc.</li> <li>Average 15% gain on sales.</li> <li>The business is operating by entrepreneur. Existing no employee.</li> <li>The shop is rented.</li> <li>Collects goods from Dokshinkhan.</li> <li>Agreed grace period is 4 months.</li> </ul> |  |  |

| Investment Breakdown                                                                                |          |          |                       |  |  |  |
|-----------------------------------------------------------------------------------------------------|----------|----------|-----------------------|--|--|--|
| Particulars                                                                                         | Existing | Proposed | <b>Proposed Total</b> |  |  |  |
| Rice, Pulse, Oil, Sugar, Flour Biscuit,<br>Chips, Chanachur, Soft drinks, Noodles,<br>Cosmetics etc | 30,000   | 50,000   | 80,000                |  |  |  |
| Total                                                                                               | 30,000   | 50,000   | 80,000                |  |  |  |