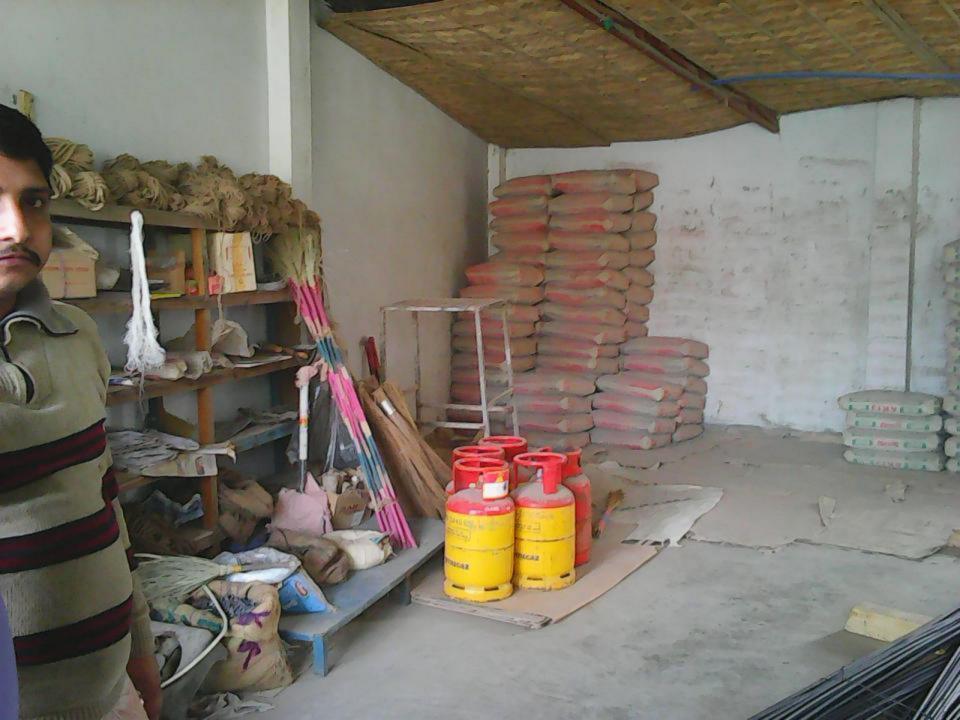

# Pictures

a fewfagates meaning artex a. লোকান খন্ত মালিক কাড়ার চুকিনামা দলিক।

with series was present, from some spring presid. Desiry was president presidently. moves france, and hence part the part, wifers exceed, at freez,

| Proposed Nobin Udyokta Business Info              |   |                                                                                                                                                                                                                                                                                                                                                                                                                                                                                                                                                                                           |  |  |
|---------------------------------------------------|---|-------------------------------------------------------------------------------------------------------------------------------------------------------------------------------------------------------------------------------------------------------------------------------------------------------------------------------------------------------------------------------------------------------------------------------------------------------------------------------------------------------------------------------------------------------------------------------------------|--|--|
| Business Name                                     | : | GRAMEEN ENTERPRISE                                                                                                                                                                                                                                                                                                                                                                                                                                                                                                                                                                        |  |  |
| Location                                          | : | Dobadia, Signboard, Uttarkhan, Dhaka-1230                                                                                                                                                                                                                                                                                                                                                                                                                                                                                                                                                 |  |  |
| Total Investment in BDT                           | : | 5,00,000 taka                                                                                                                                                                                                                                                                                                                                                                                                                                                                                                                                                                             |  |  |
| Financing                                         | : | Self BDT 3,00,000 (from existing business) 60% Required Investment BDT 2,00,000 (as equity) 40%                                                                                                                                                                                                                                                                                                                                                                                                                                                                                           |  |  |
| Present salary/drawings from business (estimates) | : | 5,000 Taka                                                                                                                                                                                                                                                                                                                                                                                                                                                                                                                                                                                |  |  |
| Proposed Salary                                   | : | 7,000 Taka                                                                                                                                                                                                                                                                                                                                                                                                                                                                                                                                                                                |  |  |
| Implementation                                    | : | <ul> <li>The business is planned to be scaled up by investment in existing goods like; Cement, Steel(rod), Gas Cylinder, Color, Rope, Pin, Pipe, Groomer, Brush etc.</li> <li>Average 10% gain on Cement, Steel(rod), Pipe, Groomer, sales.</li> <li>Average 20% gain on Rope, Pin Sales.</li> <li>The business is operating by entrepreneur. Existing no employee.</li> <li>After getting equity fund one employee will be appointed</li> <li>The shop is rented.</li> <li>Collects goods from Tongi, Ghorashal, Dhaka Narayangonj.</li> <li>Agreed grace period is 4 months.</li> </ul> |  |  |