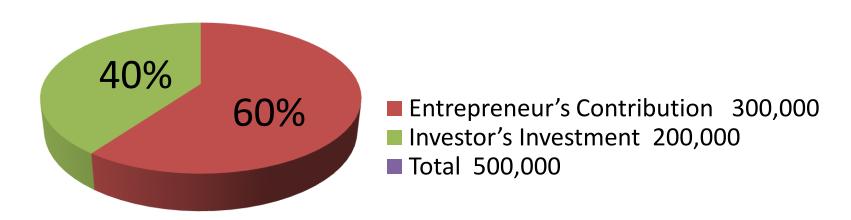

| Proposed Nobin Udyokta Business Info              |   |                                                                                                                                                                                                                                                                                                                                                                                                                                                                                                                                                                                           |  |  |
|---------------------------------------------------|---|-------------------------------------------------------------------------------------------------------------------------------------------------------------------------------------------------------------------------------------------------------------------------------------------------------------------------------------------------------------------------------------------------------------------------------------------------------------------------------------------------------------------------------------------------------------------------------------------|--|--|
| Business Name                                     | : | GRAMEEN ENTERPRISE                                                                                                                                                                                                                                                                                                                                                                                                                                                                                                                                                                        |  |  |
| Location                                          | : | Dobadia, Signboard, Uttarkhan, Dhaka-1230                                                                                                                                                                                                                                                                                                                                                                                                                                                                                                                                                 |  |  |
| Total Investment in BDT                           | : | 5,00,000 taka                                                                                                                                                                                                                                                                                                                                                                                                                                                                                                                                                                             |  |  |
| Financing                                         | : | Self BDT 3,00,000 (from existing business) 60% Required Investment BDT 2,00,000 (as equity) 40%                                                                                                                                                                                                                                                                                                                                                                                                                                                                                           |  |  |
| Present salary/drawings from business (estimates) | : | 5,000 Taka                                                                                                                                                                                                                                                                                                                                                                                                                                                                                                                                                                                |  |  |
| Proposed Salary                                   | : | 7,000 Taka                                                                                                                                                                                                                                                                                                                                                                                                                                                                                                                                                                                |  |  |
| Implementation                                    | : | <ul> <li>The business is planned to be scaled up by investment in existing goods like; Cement, Steel(rod), Gas Cylinder, Color, Rope, Pin, Pipe, Groomer, Brush etc.</li> <li>Average 10% gain on Cement, Steel(rod), Pipe, Groomer, sales.</li> <li>Average 20% gain on Rope, Pin Sales.</li> <li>The business is operating by entrepreneur. Existing no employee.</li> <li>After getting equity fund one employee will be appointed</li> <li>The shop is rented.</li> <li>Collects goods from Tongi, Ghorashal, Dhaka Narayangonj.</li> <li>Agreed grace period is 4 months.</li> </ul> |  |  |

| Investment Breakdown                                                            |          |          |          |  |  |  |  |  |
|---------------------------------------------------------------------------------|----------|----------|----------|--|--|--|--|--|
| Particulars Existing Proposed Proposed Total                                    |          |          |          |  |  |  |  |  |
| Cement, Steel(rod), Gas Cylinder, Color,<br>Rope, Pin, Pipe, Groomer, Brush etc | 2,50,000 | 2,00,000 | 4,50,000 |  |  |  |  |  |
| Security                                                                        | 50,000   | -        | 50,000   |  |  |  |  |  |
| Total                                                                           | 3,00,000 | 2,00,000 | 5,00,000 |  |  |  |  |  |