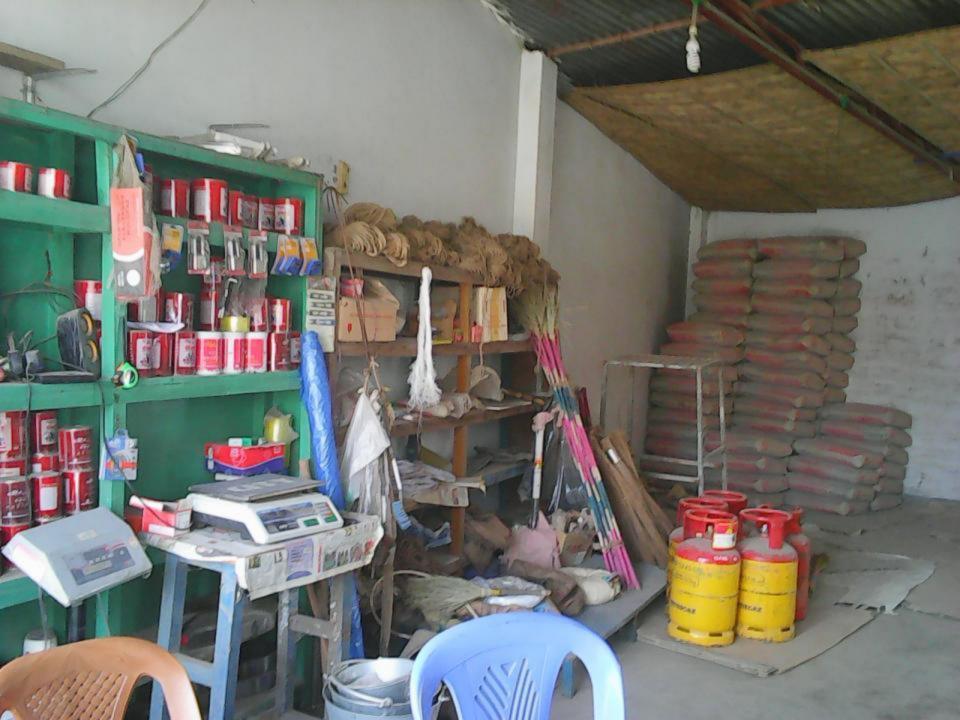

# Pictures

a fewfagates meaning artex a. লোকান খন্ত মালিক কাড়ার চুকিনামা দলিক।

with series was present, from some spring presid. Desiry was president presidently. moves france, and hence part the part, wifers exceed, at freez,

| Proposed Nobin Udyokta Business Info              |   |                                                                                                                                                                                                                                                                                                                                                                                                                                                                                                                                                                                           |  |  |
|---------------------------------------------------|---|-------------------------------------------------------------------------------------------------------------------------------------------------------------------------------------------------------------------------------------------------------------------------------------------------------------------------------------------------------------------------------------------------------------------------------------------------------------------------------------------------------------------------------------------------------------------------------------------|--|--|
| Business Name                                     | : | GRAMEEN ENTERPRISE                                                                                                                                                                                                                                                                                                                                                                                                                                                                                                                                                                        |  |  |
| Location                                          | : | Dobadia, Signboard, Uttarkhan, Dhaka-1230                                                                                                                                                                                                                                                                                                                                                                                                                                                                                                                                                 |  |  |
| Total Investment in BDT                           | : | 5,00,000 taka                                                                                                                                                                                                                                                                                                                                                                                                                                                                                                                                                                             |  |  |
| Financing                                         | : | Self BDT 3,00,000 (from existing business) 60% Required Investment BDT 2,00,000 (as equity) 40%                                                                                                                                                                                                                                                                                                                                                                                                                                                                                           |  |  |
| Present salary/drawings from business (estimates) | : | 5,000 Taka                                                                                                                                                                                                                                                                                                                                                                                                                                                                                                                                                                                |  |  |
| Proposed Salary                                   | : | 7,000 Taka                                                                                                                                                                                                                                                                                                                                                                                                                                                                                                                                                                                |  |  |
| Implementation                                    | : | <ul> <li>The business is planned to be scaled up by investment in existing goods like; Cement, Steel(rod), Gas Cylinder, Color, Rope, Pin, Pipe, Groomer, Brush etc.</li> <li>Average 10% gain on Cement, Steel(rod), Pipe, Groomer, sales.</li> <li>Average 20% gain on Rope, Pin Sales.</li> <li>The business is operating by entrepreneur. Existing no employee.</li> <li>After getting equity fund one employee will be appointed</li> <li>The shop is rented.</li> <li>Collects goods from Tongi, Ghorashal, Dhaka Narayangonj.</li> <li>Agreed grace period is 4 months.</li> </ul> |  |  |