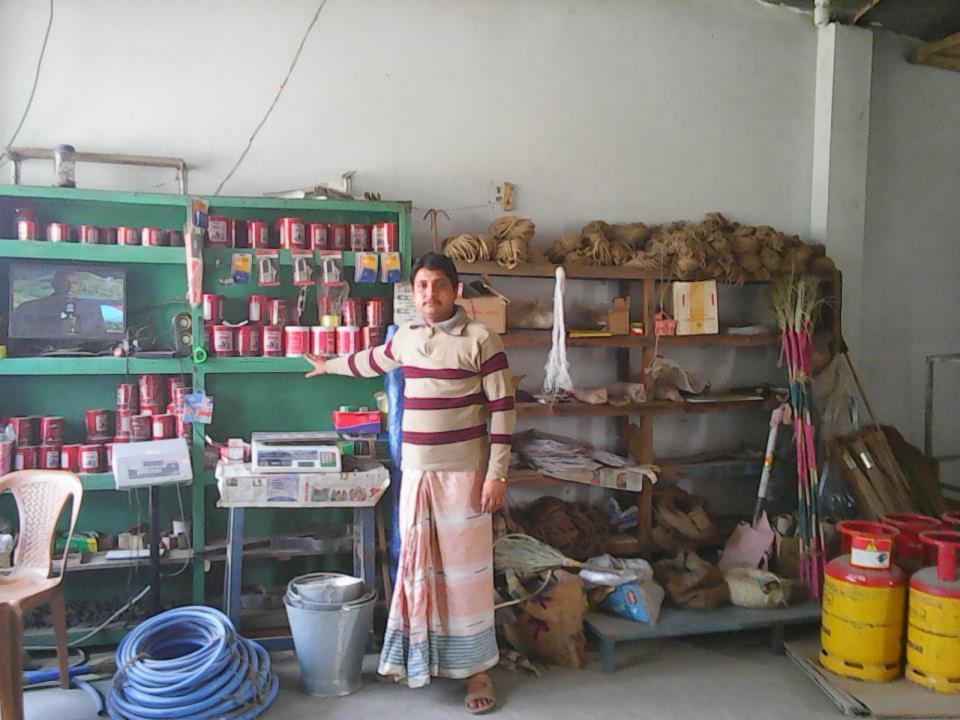

| Proposed Nobin Udyokta Business Info              |   |                                                                                                                                                                                                                                                                                                                                                                                                                                                                                                                                                                                           |  |  |
|---------------------------------------------------|---|-------------------------------------------------------------------------------------------------------------------------------------------------------------------------------------------------------------------------------------------------------------------------------------------------------------------------------------------------------------------------------------------------------------------------------------------------------------------------------------------------------------------------------------------------------------------------------------------|--|--|
| Business Name                                     | : | GRAMEEN ENTERPRISE                                                                                                                                                                                                                                                                                                                                                                                                                                                                                                                                                                        |  |  |
| Location                                          | : | Dobadia, Signboard, Uttarkhan, Dhaka-1230                                                                                                                                                                                                                                                                                                                                                                                                                                                                                                                                                 |  |  |
| Total Investment in BDT                           | : | 5,00,000 taka                                                                                                                                                                                                                                                                                                                                                                                                                                                                                                                                                                             |  |  |
| Financing                                         | : | Self BDT 3,00,000 (from existing business) 60% Required Investment BDT 2,00,000 (as equity) 40%                                                                                                                                                                                                                                                                                                                                                                                                                                                                                           |  |  |
| Present salary/drawings from business (estimates) | : | 5,000 Taka                                                                                                                                                                                                                                                                                                                                                                                                                                                                                                                                                                                |  |  |
| Proposed Salary                                   | : | 7,000 Taka                                                                                                                                                                                                                                                                                                                                                                                                                                                                                                                                                                                |  |  |
| Implementation                                    | : | <ul> <li>The business is planned to be scaled up by investment in existing goods like; Cement, Steel(rod), Gas Cylinder, Color, Rope, Pin, Pipe, Groomer, Brush etc.</li> <li>Average 10% gain on Cement, Steel(rod), Pipe, Groomer, sales.</li> <li>Average 20% gain on Rope, Pin Sales.</li> <li>The business is operating by entrepreneur. Existing no employee.</li> <li>After getting equity fund one employee will be appointed</li> <li>The shop is rented.</li> <li>Collects goods from Tongi, Ghorashal, Dhaka Narayangonj.</li> <li>Agreed grace period is 4 months.</li> </ul> |  |  |