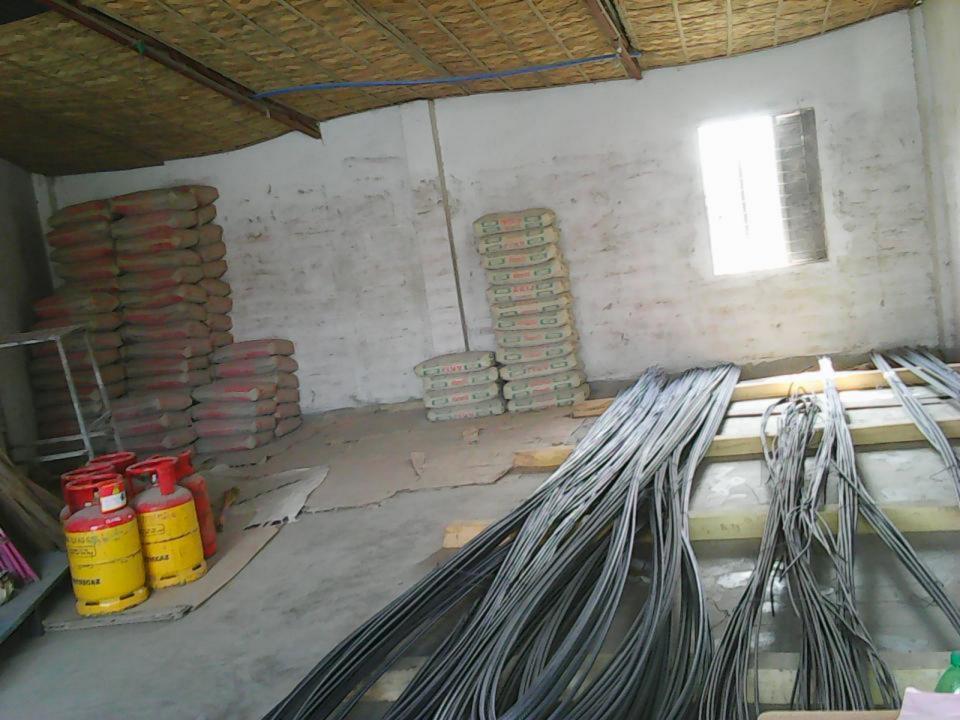

# Pictures

a fewfagates meaning artex a. লোকান খন্ত মালিক কাড়ার চুকিনামা দলিক।

with series was present, from some spring presid. Desiry was president presidently. moves france, and hence part the part, wifers exceed, at freez,

| Proposed Nobin Udyokta Business Info              |   |                                                                                                                                                                                                                                                                                                                                                                                                                                                                                                                                                                                           |  |  |
|---------------------------------------------------|---|-------------------------------------------------------------------------------------------------------------------------------------------------------------------------------------------------------------------------------------------------------------------------------------------------------------------------------------------------------------------------------------------------------------------------------------------------------------------------------------------------------------------------------------------------------------------------------------------|--|--|
| Business Name                                     | : | GRAMEEN ENTERPRISE                                                                                                                                                                                                                                                                                                                                                                                                                                                                                                                                                                        |  |  |
| Location                                          | : | Dobadia, Signboard, Uttarkhan, Dhaka-1230                                                                                                                                                                                                                                                                                                                                                                                                                                                                                                                                                 |  |  |
| Total Investment in BDT                           | : | 5,00,000 taka                                                                                                                                                                                                                                                                                                                                                                                                                                                                                                                                                                             |  |  |
| Financing                                         | : | Self BDT 3,00,000 (from existing business) 60% Required Investment BDT 2,00,000 (as equity) 40%                                                                                                                                                                                                                                                                                                                                                                                                                                                                                           |  |  |
| Present salary/drawings from business (estimates) | : | 5,000 Taka                                                                                                                                                                                                                                                                                                                                                                                                                                                                                                                                                                                |  |  |
| Proposed Salary                                   | : | 7,000 Taka                                                                                                                                                                                                                                                                                                                                                                                                                                                                                                                                                                                |  |  |
| Implementation                                    | : | <ul> <li>The business is planned to be scaled up by investment in existing goods like; Cement, Steel(rod), Gas Cylinder, Color, Rope, Pin, Pipe, Groomer, Brush etc.</li> <li>Average 10% gain on Cement, Steel(rod), Pipe, Groomer, sales.</li> <li>Average 20% gain on Rope, Pin Sales.</li> <li>The business is operating by entrepreneur. Existing no employee.</li> <li>After getting equity fund one employee will be appointed</li> <li>The shop is rented.</li> <li>Collects goods from Tongi, Ghorashal, Dhaka Narayangonj.</li> <li>Agreed grace period is 4 months.</li> </ul> |  |  |