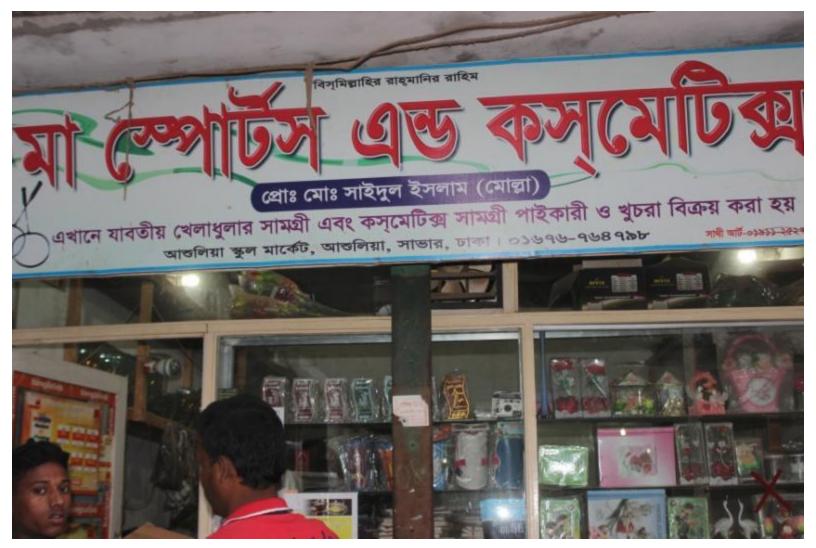

| Proposed Nobin Udyokta Business Info                 |   |                                                                                                                                                                                                                                                                                                                                                                                                                                  |  |
|------------------------------------------------------|---|----------------------------------------------------------------------------------------------------------------------------------------------------------------------------------------------------------------------------------------------------------------------------------------------------------------------------------------------------------------------------------------------------------------------------------|--|
| Business Name                                        | : | MA SPORTS AND COSMETICS                                                                                                                                                                                                                                                                                                                                                                                                          |  |
| Location                                             | : | Ashulia School Market, Ashulia, Savar, Dhaka                                                                                                                                                                                                                                                                                                                                                                                     |  |
| Total Investment in BDT                              | : | BDT 2,00,000                                                                                                                                                                                                                                                                                                                                                                                                                     |  |
| Financing                                            | : | Self BDT 1,00,000 (from existing business) 50%<br>Required Investment BDT 1,00,000 (as equity) 50%                                                                                                                                                                                                                                                                                                                               |  |
| Present salary/drawings<br>from business (estimates) | : | 5,000 Taka                                                                                                                                                                                                                                                                                                                                                                                                                       |  |
| Proposed Salary                                      | : | 5,000 Taka                                                                                                                                                                                                                                                                                                                                                                                                                       |  |
| Implementation                                       | : | <ul> <li>All kinds of sports and cosmetics item like; Sports and<br/>Cosmetics (Cricket Bat, Ball, Stamp, Boat, Jersey,<br/>Trouser, Trophy etc) are available here.</li> <li>Average 20% gain on sales.</li> <li>The business is operating by entrepreneur. Existing no<br/>employee.</li> <li>Collects goods from Bangabondhu Avenue, Dhaka.</li> <li>The shop is rented.</li> <li>Agreed grace period is 4 months.</li> </ul> |  |