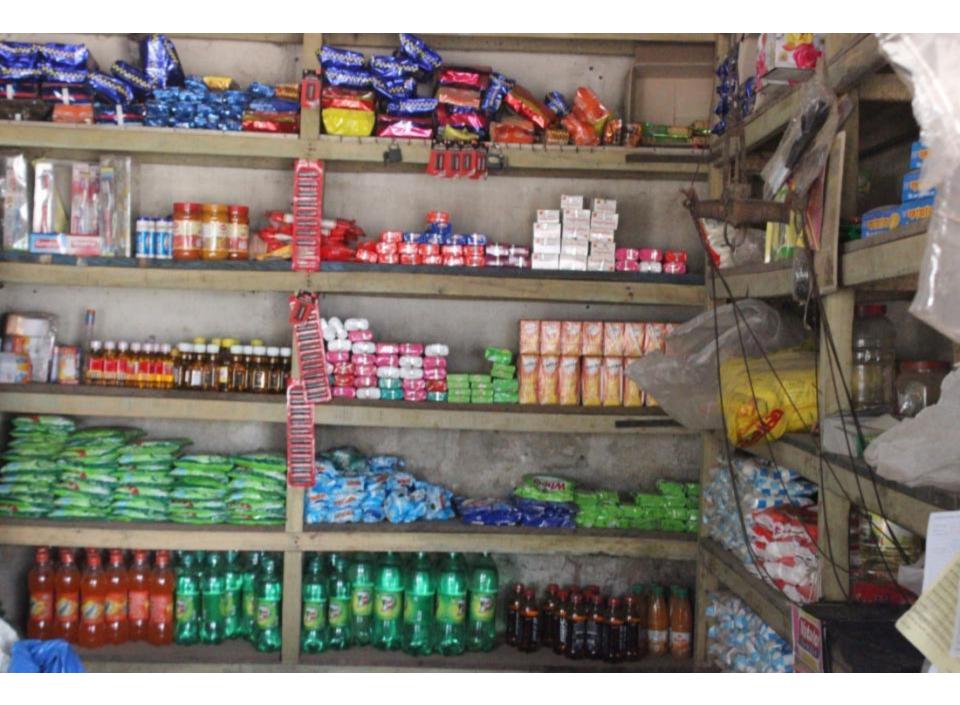

| Proposed Nobin Udyokta Business Info                 |   |                                                                                                                                                                                                                                                                                                                                                                                                                                                   |  |  |
|------------------------------------------------------|---|---------------------------------------------------------------------------------------------------------------------------------------------------------------------------------------------------------------------------------------------------------------------------------------------------------------------------------------------------------------------------------------------------------------------------------------------------|--|--|
| Business Name                                        | : | HAWLADAR ENTERPRISE                                                                                                                                                                                                                                                                                                                                                                                                                               |  |  |
| Location                                             | : | Mondol Market, Technogor para, Gazipur                                                                                                                                                                                                                                                                                                                                                                                                            |  |  |
| Total Investment in BDT                              | : | 2,00,000 taka                                                                                                                                                                                                                                                                                                                                                                                                                                     |  |  |
| Financing                                            | : | Self BDT 1,00,000 (from existing business) 50%                                                                                                                                                                                                                                                                                                                                                                                                    |  |  |
|                                                      |   | Required Investment BDT 1,00,000 (as equity) 50%                                                                                                                                                                                                                                                                                                                                                                                                  |  |  |
| Present salary/drawings<br>from business (estimates) | : | 4,000 Taka                                                                                                                                                                                                                                                                                                                                                                                                                                        |  |  |
| Proposed Salary                                      | : | 7,000 Taka                                                                                                                                                                                                                                                                                                                                                                                                                                        |  |  |
| Implementation                                       | : | <ul> <li>The business is planned to be scaled up by investment in existing goods like; Rice, Pulse, Oil, Sugar, Flour Biscuit, Chips, Chanachur, Soft drinks, Noodles, Cosmetics etc.</li> <li>Average 15% gain on sales.</li> <li>The business is operating by entrepreneur. Existing no employee.</li> <li>The shop is rented.</li> <li>Collects goods from Chourasta, Gazipur, Joydebpur.</li> <li>Agreed grace period is 4 months.</li> </ul> |  |  |