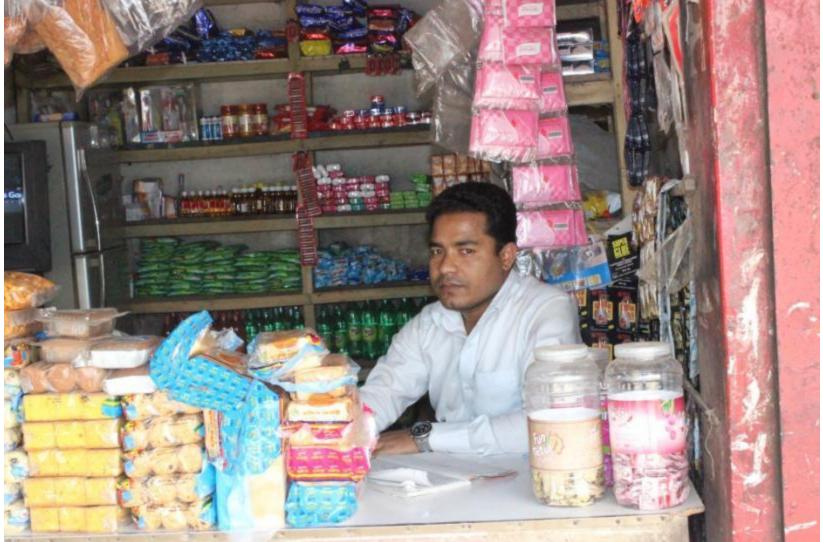

| Proposed Nobin Udyokta Business Info                 |   |                                                                                                                                                                                                                                                                                                                                                                                                                                                   |  |  |
|------------------------------------------------------|---|---------------------------------------------------------------------------------------------------------------------------------------------------------------------------------------------------------------------------------------------------------------------------------------------------------------------------------------------------------------------------------------------------------------------------------------------------|--|--|
| Business Name                                        | : | HAWLADAR ENTERPRISE                                                                                                                                                                                                                                                                                                                                                                                                                               |  |  |
| Location                                             | : | Mondol Market, Technogor para, Gazipur                                                                                                                                                                                                                                                                                                                                                                                                            |  |  |
| Total Investment in BDT                              | : | 2,00,000 taka                                                                                                                                                                                                                                                                                                                                                                                                                                     |  |  |
| Financing                                            | : | Self BDT 1,00,000 (from existing business) 50%                                                                                                                                                                                                                                                                                                                                                                                                    |  |  |
|                                                      |   | Required Investment BDT 1,00,000 (as equity) 50%                                                                                                                                                                                                                                                                                                                                                                                                  |  |  |
| Present salary/drawings<br>from business (estimates) | : | 4,000 Taka                                                                                                                                                                                                                                                                                                                                                                                                                                        |  |  |
| Proposed Salary                                      | : | 7,000 Taka                                                                                                                                                                                                                                                                                                                                                                                                                                        |  |  |
| Implementation                                       | : | <ul> <li>The business is planned to be scaled up by investment in existing goods like; Rice, Pulse, Oil, Sugar, Flour Biscuit, Chips, Chanachur, Soft drinks, Noodles, Cosmetics etc.</li> <li>Average 15% gain on sales.</li> <li>The business is operating by entrepreneur. Existing no employee.</li> <li>The shop is rented.</li> <li>Collects goods from Chourasta, Gazipur, Joydebpur.</li> <li>Agreed grace period is 4 months.</li> </ul> |  |  |

Pictures