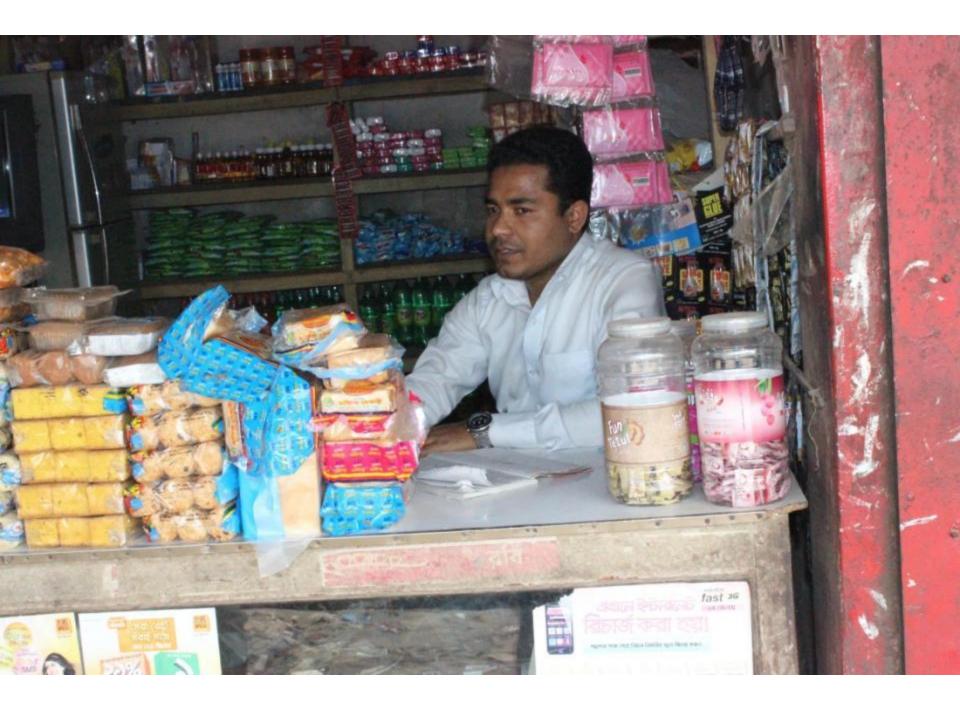

| Proposed Nobin Udyokta Business Info                 |   |                                                                                                                                                                                                                                                                                                                                                                                                                                                   |  |  |
|------------------------------------------------------|---|---------------------------------------------------------------------------------------------------------------------------------------------------------------------------------------------------------------------------------------------------------------------------------------------------------------------------------------------------------------------------------------------------------------------------------------------------|--|--|
| Business Name                                        | : | HAWLADAR ENTERPRISE                                                                                                                                                                                                                                                                                                                                                                                                                               |  |  |
| Location                                             | : | Mondol Market, Technogor para, Gazipur                                                                                                                                                                                                                                                                                                                                                                                                            |  |  |
| Total Investment in BDT                              | : | 2,00,000 taka                                                                                                                                                                                                                                                                                                                                                                                                                                     |  |  |
| Financing                                            | : | Self BDT 1,00,000 (from existing business) 50%                                                                                                                                                                                                                                                                                                                                                                                                    |  |  |
|                                                      |   | Required Investment BDT 1,00,000 (as equity) 50%                                                                                                                                                                                                                                                                                                                                                                                                  |  |  |
| Present salary/drawings<br>from business (estimates) | : | 4,000 Taka                                                                                                                                                                                                                                                                                                                                                                                                                                        |  |  |
| Proposed Salary                                      | : | 7,000 Taka                                                                                                                                                                                                                                                                                                                                                                                                                                        |  |  |
| Implementation                                       | : | <ul> <li>The business is planned to be scaled up by investment in existing goods like; Rice, Pulse, Oil, Sugar, Flour Biscuit, Chips, Chanachur, Soft drinks, Noodles, Cosmetics etc.</li> <li>Average 15% gain on sales.</li> <li>The business is operating by entrepreneur. Existing no employee.</li> <li>The shop is rented.</li> <li>Collects goods from Chourasta, Gazipur, Joydebpur.</li> <li>Agreed grace period is 4 months.</li> </ul> |  |  |