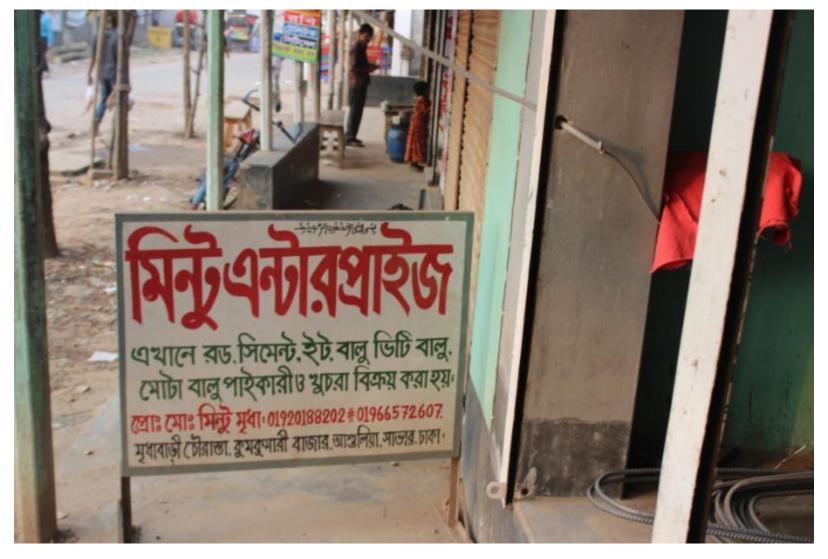

| Proposed Nobin Udyokta Business Info              |   |                                                                                                                                                                                                                                                                                                                                                                                                                                                                   |  |  |
|---------------------------------------------------|---|-------------------------------------------------------------------------------------------------------------------------------------------------------------------------------------------------------------------------------------------------------------------------------------------------------------------------------------------------------------------------------------------------------------------------------------------------------------------|--|--|
| Business Name                                     | : | MINTU ENTERPRISE                                                                                                                                                                                                                                                                                                                                                                                                                                                  |  |  |
| Location                                          | : | Mrida baree Chourasta, Kumkumaree bazar, Ashulia, Savar,<br>Dhaka                                                                                                                                                                                                                                                                                                                                                                                                 |  |  |
| Total Investment in BDT                           | : | BDT 6,00,000                                                                                                                                                                                                                                                                                                                                                                                                                                                      |  |  |
| Financing                                         | : | Self BDT 3,00,000 (from existing business) 50% Required Investment BDT 3,00,000 (as equity) 50%                                                                                                                                                                                                                                                                                                                                                                   |  |  |
| Present salary/drawings from business (estimates) | : | 6,000 Taka                                                                                                                                                                                                                                                                                                                                                                                                                                                        |  |  |
| Proposed Salary                                   | : | 6,000 Taka                                                                                                                                                                                                                                                                                                                                                                                                                                                        |  |  |
| Implementation                                    | : | <ul> <li>The business is planned to be scaled up by investment in existing goods like; Cement, Steel(rod) etc.</li> <li>Average 5% gain on cement sales.</li> <li>Average 8% gain on steel rod sales.</li> <li>The business is operating by entrepreneur. Existing no employee.</li> <li>After getting equity fund one employee will be appointed.</li> <li>Collects goods from company agent &amp; Ashulia.</li> <li>Agreed grace period is 4 months.</li> </ul> |  |  |