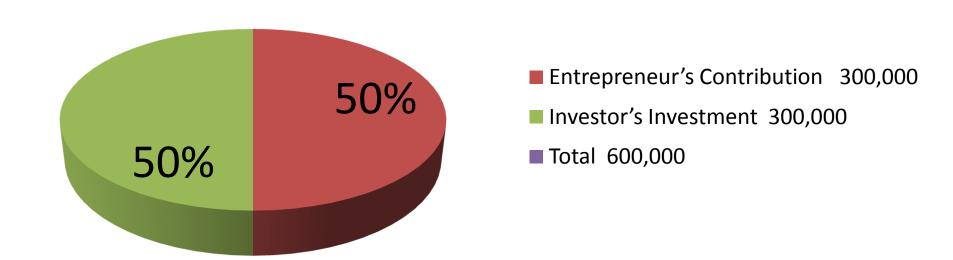

| Proposed Nobin Udyokta Business Info              |   |                                                                                                                                                                                                                                                                                                                                                                                                                                                                   |  |  |
|---------------------------------------------------|---|-------------------------------------------------------------------------------------------------------------------------------------------------------------------------------------------------------------------------------------------------------------------------------------------------------------------------------------------------------------------------------------------------------------------------------------------------------------------|--|--|
| Business Name                                     | : | MINTU ENTERPRISE                                                                                                                                                                                                                                                                                                                                                                                                                                                  |  |  |
| Location                                          | : | Mrida baree Chourasta, Kumkumaree bazar, Ashulia, Savar,<br>Dhaka                                                                                                                                                                                                                                                                                                                                                                                                 |  |  |
| Total Investment in BDT                           | : | BDT 6,00,000                                                                                                                                                                                                                                                                                                                                                                                                                                                      |  |  |
| Financing                                         | : | Self BDT 3,00,000 (from existing business) 50% Required Investment BDT 3,00,000 (as equity) 50%                                                                                                                                                                                                                                                                                                                                                                   |  |  |
| Present salary/drawings from business (estimates) | : | 6,000 Taka                                                                                                                                                                                                                                                                                                                                                                                                                                                        |  |  |
| Proposed Salary                                   | : | 6,000 Taka                                                                                                                                                                                                                                                                                                                                                                                                                                                        |  |  |
| Implementation                                    | : | <ul> <li>The business is planned to be scaled up by investment in existing goods like; Cement, Steel(rod) etc.</li> <li>Average 5% gain on cement sales.</li> <li>Average 8% gain on steel rod sales.</li> <li>The business is operating by entrepreneur. Existing no employee.</li> <li>After getting equity fund one employee will be appointed.</li> <li>Collects goods from company agent &amp; Ashulia.</li> <li>Agreed grace period is 4 months.</li> </ul> |  |  |

| Investment B    | KOOL | /d 011/10 |
|-----------------|------|-----------|
| IIIVEXIIIEIII D | ГРАК |           |

| Particulars | Existing | Proposed | <b>Proposed Total</b> |  |
|-------------|----------|----------|-----------------------|--|
| Cement      | 1,50,000 | 2,00,000 | 3,50,000              |  |
| Steel(rod)  | 1,50,000 | 1,00,000 | 2,50,000              |  |
| Total       | 3,00,000 | 3,00,000 | 6,00,000              |  |