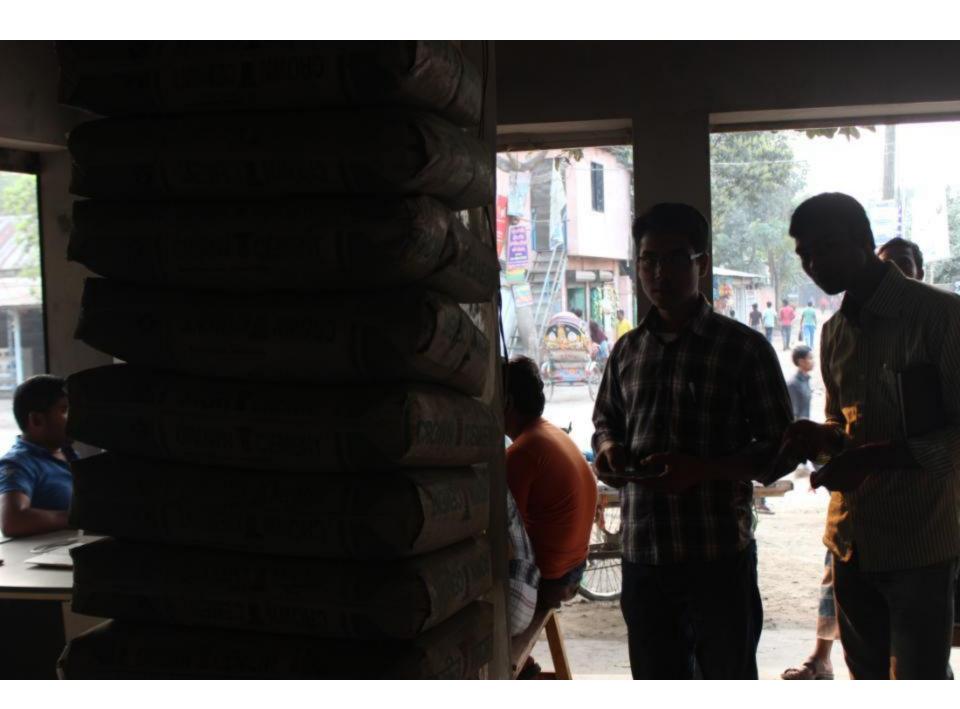

# Pictures

OCCUPANT ADDRESS TO SELECT

the owner work over take the way the

2000 8

is a select of transferoment was in femore of 44

a confession Afterior.

ME (NK)

will bear a settle grapher, sower maken, was maken, store to the Wilson Townson, -20