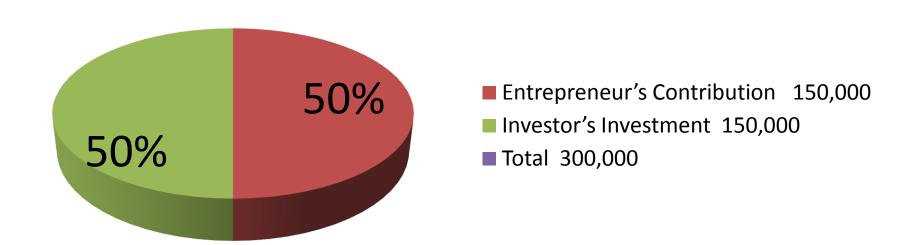

| Proposed Nobin Udyokta Business Info              |   |                                                                                                                                                                                                                                                                                                                                                                            |  |  |
|---------------------------------------------------|---|----------------------------------------------------------------------------------------------------------------------------------------------------------------------------------------------------------------------------------------------------------------------------------------------------------------------------------------------------------------------------|--|--|
| Business Name                                     | : | ROHAN TRADERS                                                                                                                                                                                                                                                                                                                                                              |  |  |
| Location                                          | : | At entrepreneur own house, Jinjira, Ashulia, Dhaka                                                                                                                                                                                                                                                                                                                         |  |  |
| Total Investment in BDT                           | : | BDT 3,00,000                                                                                                                                                                                                                                                                                                                                                               |  |  |
| Financing                                         | : | Self BDT 1,50,000 (from existing business) 50% Required Investment BDT 1,50,000 (as equity) 50%                                                                                                                                                                                                                                                                            |  |  |
| Present salary/drawings from business (estimates) | : | 5,000 Taka                                                                                                                                                                                                                                                                                                                                                                 |  |  |
| Proposed Salary                                   | : | 6,000 Taka                                                                                                                                                                                                                                                                                                                                                                 |  |  |
| Implementation                                    | : | <ul> <li>Whole seller of scrap goods like; steel, bottle, copper, tin, , Paper, bell metal etc.</li> <li>Average 20% gain on sales.</li> <li>The business is operating by entrepreneur. Existing no employee.</li> <li>After getting equity fund one employee will be appointed.</li> <li>Collects goods from hawker.</li> <li>Agreed grace period is 4 months.</li> </ul> |  |  |