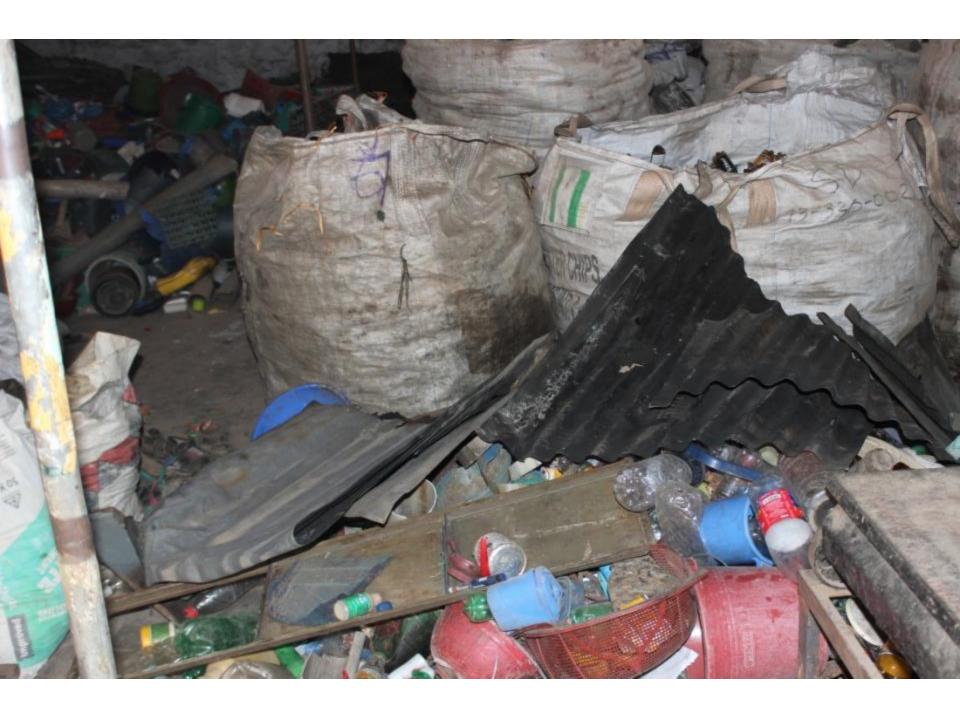

| Proposed Nobin Udyokta Business Info              |   |                                                                                                                                                                                                                                                                                                                                                                            |  |  |
|---------------------------------------------------|---|----------------------------------------------------------------------------------------------------------------------------------------------------------------------------------------------------------------------------------------------------------------------------------------------------------------------------------------------------------------------------|--|--|
| Business Name                                     | : | ROHAN TRADERS                                                                                                                                                                                                                                                                                                                                                              |  |  |
| Location                                          | : | At entrepreneur own house, Jinjira, Ashulia, Dhaka                                                                                                                                                                                                                                                                                                                         |  |  |
| Total Investment in BDT                           | : | BDT 3,00,000                                                                                                                                                                                                                                                                                                                                                               |  |  |
| Financing                                         | : | Self BDT 1,50,000 (from existing business) 50% Required Investment BDT 1,50,000 (as equity) 50%                                                                                                                                                                                                                                                                            |  |  |
| Present salary/drawings from business (estimates) | : | 5,000 Taka                                                                                                                                                                                                                                                                                                                                                                 |  |  |
| Proposed Salary                                   | : | 6,000 Taka                                                                                                                                                                                                                                                                                                                                                                 |  |  |
| Implementation                                    | : | <ul> <li>Whole seller of scrap goods like; steel, bottle, copper, tin, , Paper, bell metal etc.</li> <li>Average 20% gain on sales.</li> <li>The business is operating by entrepreneur. Existing no employee.</li> <li>After getting equity fund one employee will be appointed.</li> <li>Collects goods from hawker.</li> <li>Agreed grace period is 4 months.</li> </ul> |  |  |

# Pictures

WORL

SBMS 103.26.136.111/nu

To

01713-371555

Grameen Shakti Samajik Byabo