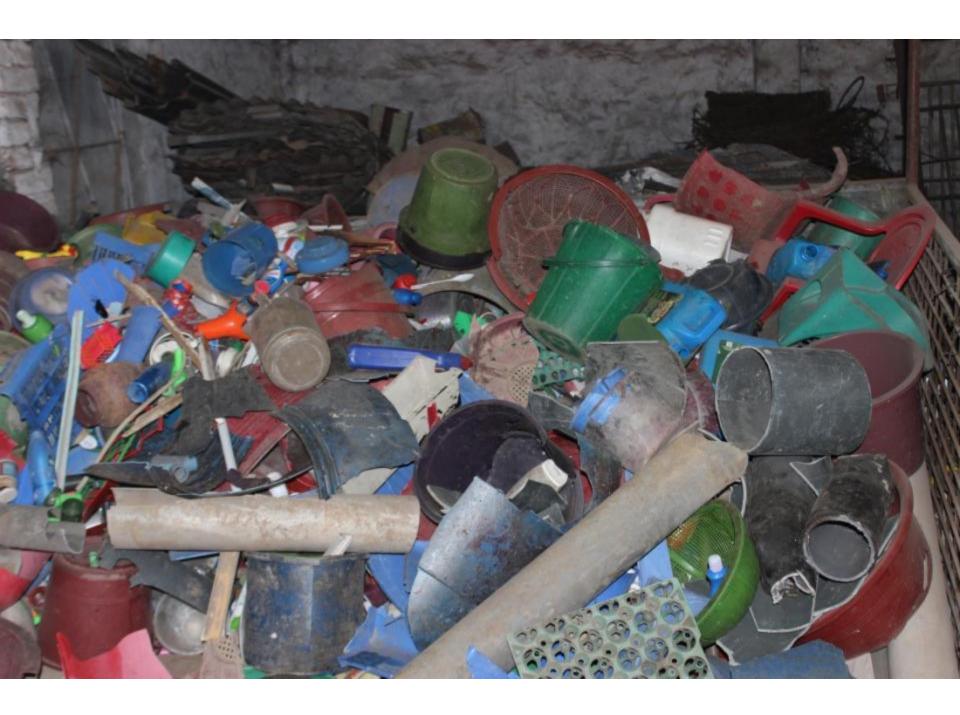

| Proposed Nobin Udyokta Business Info              |   |                                                                                                                                                                                                                                                                                                                                                                            |  |  |
|---------------------------------------------------|---|----------------------------------------------------------------------------------------------------------------------------------------------------------------------------------------------------------------------------------------------------------------------------------------------------------------------------------------------------------------------------|--|--|
| Business Name                                     | : | ROHAN TRADERS                                                                                                                                                                                                                                                                                                                                                              |  |  |
| Location                                          | : | At entrepreneur own house, Jinjira, Ashulia, Dhaka                                                                                                                                                                                                                                                                                                                         |  |  |
| Total Investment in BDT                           | : | BDT 3,00,000                                                                                                                                                                                                                                                                                                                                                               |  |  |
| Financing                                         | : | Self BDT 1,50,000 (from existing business) 50% Required Investment BDT 1,50,000 (as equity) 50%                                                                                                                                                                                                                                                                            |  |  |
| Present salary/drawings from business (estimates) | : | 5,000 Taka                                                                                                                                                                                                                                                                                                                                                                 |  |  |
| Proposed Salary                                   | : | 6,000 Taka                                                                                                                                                                                                                                                                                                                                                                 |  |  |
| Implementation                                    | : | <ul> <li>Whole seller of scrap goods like; steel, bottle, copper, tin, , Paper, bell metal etc.</li> <li>Average 20% gain on sales.</li> <li>The business is operating by entrepreneur. Existing no employee.</li> <li>After getting equity fund one employee will be appointed.</li> <li>Collects goods from hawker.</li> <li>Agreed grace period is 4 months.</li> </ul> |  |  |

# Pictures

WORL

SBMS 103.26.136.111/nu

To

01713-371555

Grameen Shakti Samajik Byabo