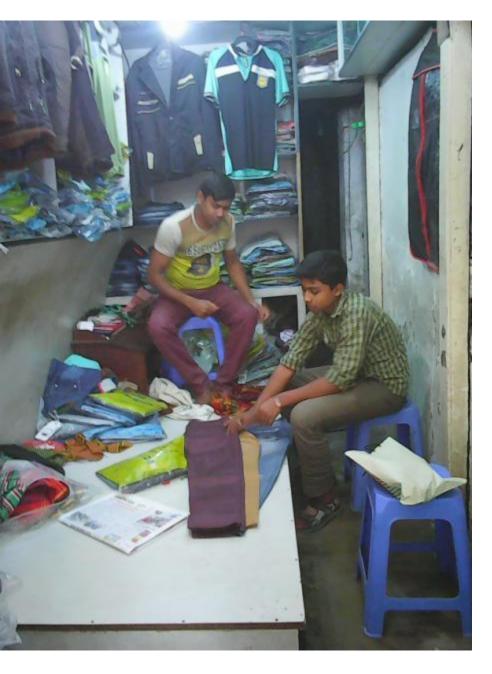

| Proposed Nobin Udyokta Business Info              |   |                                                                                                                                                                                                                                                                                                                                                                                                                                      |  |  |
|---------------------------------------------------|---|--------------------------------------------------------------------------------------------------------------------------------------------------------------------------------------------------------------------------------------------------------------------------------------------------------------------------------------------------------------------------------------------------------------------------------------|--|--|
| Business Name                                     | : | SIRAJ BOSRALOY                                                                                                                                                                                                                                                                                                                                                                                                                       |  |  |
| Location                                          | : | Main Road, Pakulla bazar, Mirjapur, Tangail                                                                                                                                                                                                                                                                                                                                                                                          |  |  |
| Total Investment in BDT                           | : | 2,00,000 taka                                                                                                                                                                                                                                                                                                                                                                                                                        |  |  |
| Financing                                         | : | Self BDT 1,00,000 (from existing business) 50%                                                                                                                                                                                                                                                                                                                                                                                       |  |  |
|                                                   |   | Required Investment BDT 1,00,000 (as equity) 50%                                                                                                                                                                                                                                                                                                                                                                                     |  |  |
| Present salary/drawings from business (estimates) | : | 6,000 Taka                                                                                                                                                                                                                                                                                                                                                                                                                           |  |  |
| Proposed Salary                                   | : | 8,000 Taka                                                                                                                                                                                                                                                                                                                                                                                                                           |  |  |
| Implementation                                    | : | <ul> <li>The business is planned to be scaled up by investment in existing cloths like; Shirt, Pant, T-shirt, School Bag, Shirt piece, pant piece, Jeans pant etc.</li> <li>Old cloth and Punjabi are sewing here.</li> <li>Average 20% gain on sales.</li> <li>The business is operating by entrepreneur. Existing one employee.</li> <li>Collects goods from Islampur, Dhaka.</li> <li>Agreed grace period is 4 months.</li> </ul> |  |  |

# Pictures

PROFIL

CERT.

CHILA

THE RESERVED