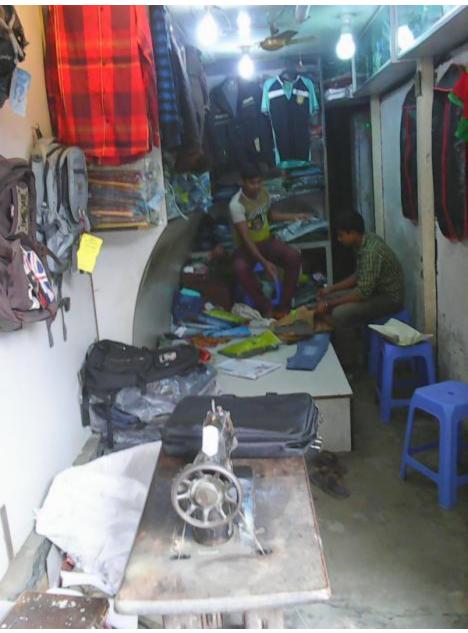

| Proposed Nobin Udyokta Business Info              |   |                                                                                                                                                                                                                                                                                                                                                                                                                                      |  |  |
|---------------------------------------------------|---|--------------------------------------------------------------------------------------------------------------------------------------------------------------------------------------------------------------------------------------------------------------------------------------------------------------------------------------------------------------------------------------------------------------------------------------|--|--|
| Business Name                                     | : | SIRAJ BOSRALOY                                                                                                                                                                                                                                                                                                                                                                                                                       |  |  |
| Location                                          | : | Main Road, Pakulla bazar, Mirjapur, Tangail                                                                                                                                                                                                                                                                                                                                                                                          |  |  |
| Total Investment in BDT                           | : | 2,00,000 taka                                                                                                                                                                                                                                                                                                                                                                                                                        |  |  |
| Financing                                         | : | Self BDT 1,00,000 (from existing business) 50%                                                                                                                                                                                                                                                                                                                                                                                       |  |  |
|                                                   |   | Required Investment BDT 1,00,000 (as equity) 50%                                                                                                                                                                                                                                                                                                                                                                                     |  |  |
| Present salary/drawings from business (estimates) | : | 6,000 Taka                                                                                                                                                                                                                                                                                                                                                                                                                           |  |  |
| Proposed Salary                                   | : | 8,000 Taka                                                                                                                                                                                                                                                                                                                                                                                                                           |  |  |
| Implementation                                    | : | <ul> <li>The business is planned to be scaled up by investment in existing cloths like; Shirt, Pant, T-shirt, School Bag, Shirt piece, pant piece, Jeans pant etc.</li> <li>Old cloth and Punjabi are sewing here.</li> <li>Average 20% gain on sales.</li> <li>The business is operating by entrepreneur. Existing one employee.</li> <li>Collects goods from Islampur, Dhaka.</li> <li>Agreed grace period is 4 months.</li> </ul> |  |  |

# Pictures

PROFIL

CERT.

CHILA

THE RESERVED