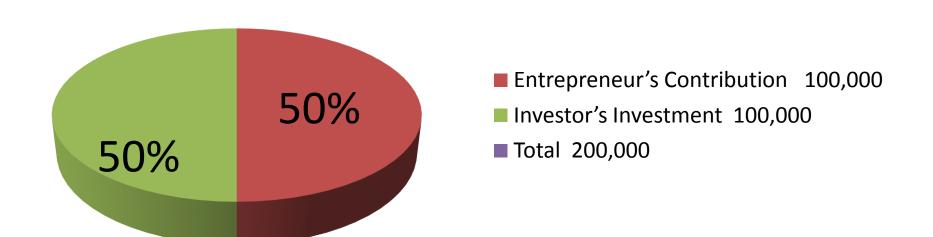

### **Investment Breakdown**

| Particulars                                                               | Existing | Proposed | Proposed Total |
|---------------------------------------------------------------------------|----------|----------|----------------|
| Shirt, Pant, T-shirt, School Bag, Shirt piece, pant piece, Jeans pant etc | 85,000   | 1,00,000 | 1,85,000       |
| Sewing Machine (1)                                                        | 5,000    | 1        | 5,000          |
| Furniture                                                                 | 10,000   | -        | 10,000         |
| Total                                                                     | 1,00,000 | 1,00,000 | 2,00,000       |