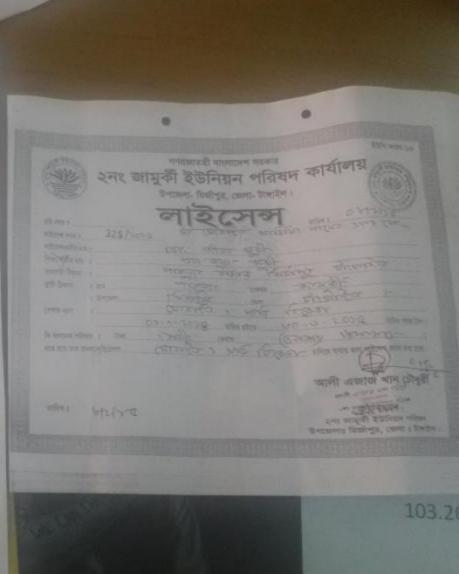

| Proposed Nobin Udyokta Business Info                 |   |                                                                                                                                                                                                                                                                                                                                                                                                                                                                                                              |  |  |  |
|------------------------------------------------------|---|--------------------------------------------------------------------------------------------------------------------------------------------------------------------------------------------------------------------------------------------------------------------------------------------------------------------------------------------------------------------------------------------------------------------------------------------------------------------------------------------------------------|--|--|--|
| Business Name                                        | : | PAYEL WATCH CO.                                                                                                                                                                                                                                                                                                                                                                                                                                                                                              |  |  |  |
| Location                                             | : | Pakulla bazar, Tangail                                                                                                                                                                                                                                                                                                                                                                                                                                                                                       |  |  |  |
| Total Investment in BDT                              | : | 3,00,000 taka                                                                                                                                                                                                                                                                                                                                                                                                                                                                                                |  |  |  |
| Financing                                            | : | Self BDT 2,00,000 (from existing business) 67%                                                                                                                                                                                                                                                                                                                                                                                                                                                               |  |  |  |
|                                                      |   | Required Investment BDT 1,00,000 (as equity) 33%                                                                                                                                                                                                                                                                                                                                                                                                                                                             |  |  |  |
| Present salary/drawings<br>from business (estimates) | • | 6,000 Taka                                                                                                                                                                                                                                                                                                                                                                                                                                                                                                   |  |  |  |
| Proposed Salary                                      | : | 8,000 Taka                                                                                                                                                                                                                                                                                                                                                                                                                                                                                                   |  |  |  |
| Implementation                                       | : | <ul> <li>The business is planned to be scaled up by investment in existing product like; Watch, barnacles, Calculator, Mobile Charger, Memory card etc.</li> <li>Mobile and Watch are servicing here.</li> <li>Average 20% gain on sales.</li> <li>The business is operating by entrepreneur. Existing no employee.</li> <li>After getting equity fund one employee will be appointed.</li> <li>The shop is rented.</li> <li>Collects goods from Dhaka.</li> <li>Agreed grace period is 4 months.</li> </ul> |  |  |  |