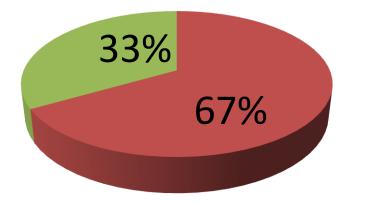

| Proposed Nobin Udyokta Business Info                 |   |                                                                                                                                                                                                                                                                                                                                                                                                                                                                                                              |  |  |  |
|------------------------------------------------------|---|--------------------------------------------------------------------------------------------------------------------------------------------------------------------------------------------------------------------------------------------------------------------------------------------------------------------------------------------------------------------------------------------------------------------------------------------------------------------------------------------------------------|--|--|--|
| Business Name                                        | : | PAYEL WATCH CO.                                                                                                                                                                                                                                                                                                                                                                                                                                                                                              |  |  |  |
| Location                                             | : | Pakulla bazar, Tangail                                                                                                                                                                                                                                                                                                                                                                                                                                                                                       |  |  |  |
| Total Investment in BDT                              | : | 3,00,000 taka                                                                                                                                                                                                                                                                                                                                                                                                                                                                                                |  |  |  |
| Financing                                            | : | Self BDT 2,00,000 (from existing business) 67%                                                                                                                                                                                                                                                                                                                                                                                                                                                               |  |  |  |
|                                                      |   | Required Investment BDT 1,00,000 (as equity) 33%                                                                                                                                                                                                                                                                                                                                                                                                                                                             |  |  |  |
| Present salary/drawings<br>from business (estimates) | • | 6,000 Taka                                                                                                                                                                                                                                                                                                                                                                                                                                                                                                   |  |  |  |
| Proposed Salary                                      | : | 8,000 Taka                                                                                                                                                                                                                                                                                                                                                                                                                                                                                                   |  |  |  |
| Implementation                                       | : | <ul> <li>The business is planned to be scaled up by investment in existing product like; Watch, barnacles, Calculator, Mobile Charger, Memory card etc.</li> <li>Mobile and Watch are servicing here.</li> <li>Average 20% gain on sales.</li> <li>The business is operating by entrepreneur. Existing no employee.</li> <li>After getting equity fund one employee will be appointed.</li> <li>The shop is rented.</li> <li>Collects goods from Dhaka.</li> <li>Agreed grace period is 4 months.</li> </ul> |  |  |  |