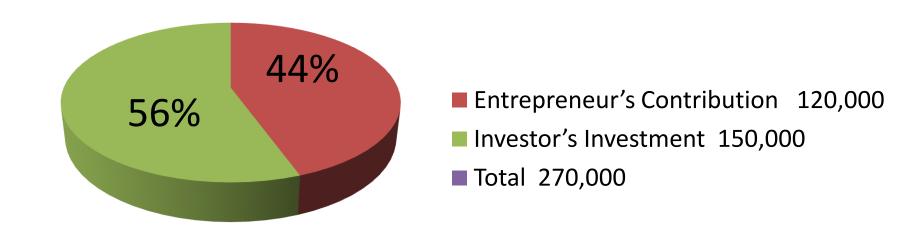

| Proposed Nobin Udyokta Business Info              |                                                  |                                                                                                                                                                                                                                                                                                                                                                                                                               |  |
|---------------------------------------------------|--------------------------------------------------|-------------------------------------------------------------------------------------------------------------------------------------------------------------------------------------------------------------------------------------------------------------------------------------------------------------------------------------------------------------------------------------------------------------------------------|--|
| Business Name                                     | :                                                | KAKOLEE GENERAL STORE                                                                                                                                                                                                                                                                                                                                                                                                         |  |
| Location                                          | :                                                | Pakulla bazar, Mirjapur, Tangail                                                                                                                                                                                                                                                                                                                                                                                              |  |
| Total Investment in BDT                           | :                                                | 2,70,000 taka                                                                                                                                                                                                                                                                                                                                                                                                                 |  |
| Financing                                         | : Self BDT 1,20,000 (from existing business) 44% |                                                                                                                                                                                                                                                                                                                                                                                                                               |  |
|                                                   |                                                  | Required Investment BDT 1,50,000 (as equity) 56%                                                                                                                                                                                                                                                                                                                                                                              |  |
| Present salary/drawings from business (estimates) | :                                                | 7,000 Taka                                                                                                                                                                                                                                                                                                                                                                                                                    |  |
| Proposed Salary                                   | :                                                | 8,000 Taka                                                                                                                                                                                                                                                                                                                                                                                                                    |  |
| Implementation                                    | :                                                | <ul> <li>The business is planned to be scaled up by investment in existing goods like; Biscuit, Chips, Chanachur, Soft drinks etc.</li> <li>Provide Flexi-load service.</li> <li>Average 15% gain on sales.</li> <li>The business is operating by entrepreneur. Existing no employee.</li> <li>The shop is rented.</li> <li>Collects goods from different company agent.</li> <li>Agreed grace period is 4 months.</li> </ul> |  |

### **Investment Breakdown**

| Particulars                                   | Existing | Proposed | Proposed Total |
|-----------------------------------------------|----------|----------|----------------|
| Biscuit, Chips, Chanachur, Soft drinks<br>etc | 88,000   | 1,50,000 | 2,38,000       |
| Flexi-Load                                    | 8,000    | -        | 8,000          |
| Fridge                                        | 24,000   | -        | 24,000         |
| Total                                         | 1,20,000 | 1,50,000 | 2,70,000       |