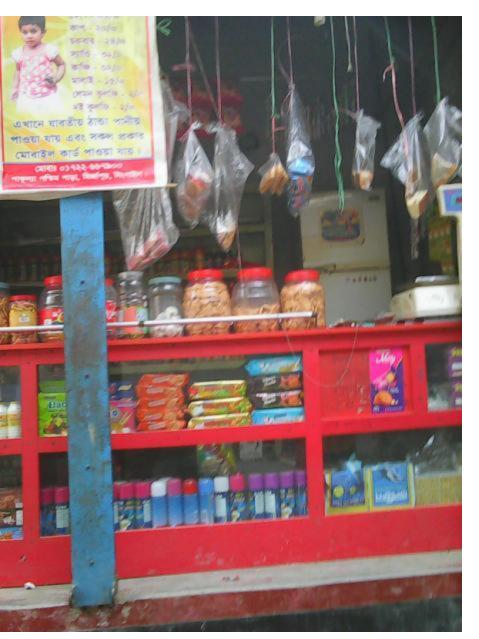

# Pictures

अस्तिक प्राप्ति कार प्राप्तिक स्थाप स्थाप क्षेत्र स्थाप स्थापक स्थापक स्थापक स्थापक स्थापक स्थापक स्थापक स्थापक

मान भारतात जातात आंग क्या प्रत्येत जाता । शास्त्र स्था अंग्रिक स्था क्या जातात जातात अंग्रिक विका स्था अंग्रिक

क्रमका सामात अकटि भूति स्थानम् । असम् सार ।

मामित लिया मानिक १०४० ( उक्ताहरू विवाह नेकार १० वर्षा मामित वर्षा मिल्याम क्षित्रका वर्षा १०४० वर्षा प्राप्ति । वर्षा १० वर्षा स्टिन वर्षा मिल्याम क्षित्रका वर्षा १०१० वर्षा प्राप्ति । वर्षा १००० वर्षा

AL STEEL FORWARD

2) 1041/04/ 31/4/3

म्प्र भाग भाषा<u>त्र</u> एक्स जलकात विकास व्यवसावको वास्तालक अववाव व्यवसावको वास्तालक अववाव व्यवसावको विश्वमान अविवाद अविवाद व्यवसावका अववाद अववाद

SBMS 103.26.136.111/nuais Tb 01713-371555