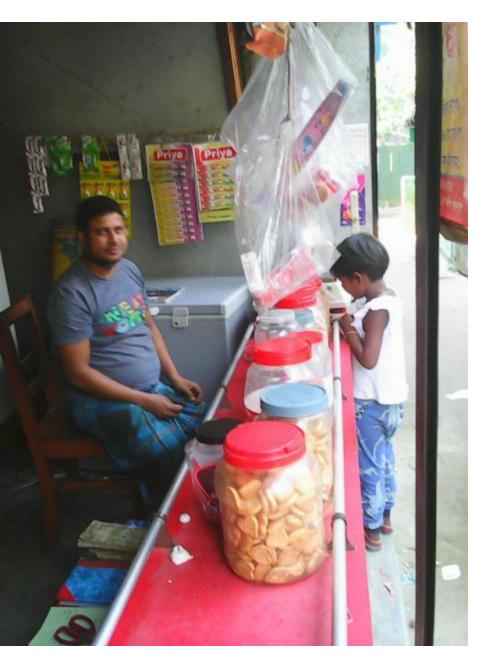

# Pictures

अस्तिक प्राप्ति कार प्राप्तिक स्थाप स्थाप क्षेत्र स्थाप स्थापक स्थापक स्थापक स्थापक स्थापक स्थापक स्थापक स्थापक

मान भारतात जातात आंग क्या प्रत्येत जाता । शास्त्र स्था अंग्रिक स्था क्या जातात जातात अंग्रिक विका स्था अंग्रिक

क्रमका सामात अकटि भूति स्थानम् । असम् सार ।

मामित लिया मानिक १०४० ( उक्ताहरू विवाह नेकार १० वर्षा मामित वर्षा मिल्याम क्षित्रका वर्षा १०४० वर्षा प्राप्ति । वर्षा १० वर्षा स्टिन वर्षा मिल्याम क्षित्रका वर्षा १०१० वर्षा प्राप्ति । वर्षा १००० वर्षा

AL STEEL FORWARD

2) 1041/04/ 31/4/3

म्प्र भाग भाषा<u>त्र</u> एक्स जलकात विकास व्यवसावको वास्तालक अववाव व्यवसावको वास्तालक अववाव व्यवसावको विश्वमान अविवाद अविवाद व्यवसावका अववाद अववाद

SBMS 103.26.136.111/nuais Tb 01713-371555