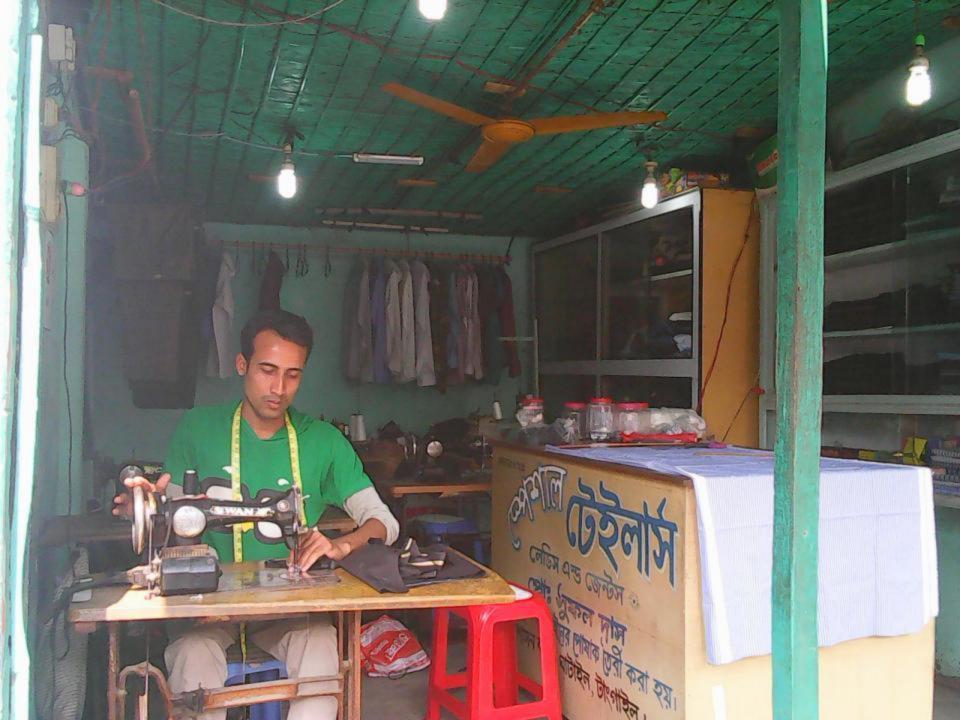

| Proposed Nobin Udyokta Business Info                 |   |                                                                                                                                                                                                                                                                                                                                                                                                                                                                                               |  |  |
|------------------------------------------------------|---|-----------------------------------------------------------------------------------------------------------------------------------------------------------------------------------------------------------------------------------------------------------------------------------------------------------------------------------------------------------------------------------------------------------------------------------------------------------------------------------------------|--|--|
| Business Name                                        | : | SPECIAL TAILORS AND BOSRALOY                                                                                                                                                                                                                                                                                                                                                                                                                                                                  |  |  |
| Location                                             | : | Brahmonshason, Tangail                                                                                                                                                                                                                                                                                                                                                                                                                                                                        |  |  |
| Total Investment in BDT                              | : | 70,000 taka                                                                                                                                                                                                                                                                                                                                                                                                                                                                                   |  |  |
| Financing                                            | : | Self BDT 2,00,000 (from existing business) 57%                                                                                                                                                                                                                                                                                                                                                                                                                                                |  |  |
|                                                      |   | Required Investment BDT 1,50,000 (as equity) 43%                                                                                                                                                                                                                                                                                                                                                                                                                                              |  |  |
| Present salary/drawings<br>from business (estimates) | : | 6,000 Taka                                                                                                                                                                                                                                                                                                                                                                                                                                                                                    |  |  |
| Proposed Salary                                      | : | 8,000 Taka                                                                                                                                                                                                                                                                                                                                                                                                                                                                                    |  |  |
| Implementation                                       | : | <ul> <li>The business is planned to be scaled up by investment in existing cloths like; Shirt piece, Pant piece, Punjabi piece, T-shirt etc.</li> <li>Shirt, Pant, Panjabi, Three piece, Burka are sewing here.</li> <li>Average 10% gain on sales.</li> <li>The business is operating by entrepreneur. Existing two employee.</li> <li>After getting equity fund one employee will be appointed.</li> <li>Collects goods from Islampur.</li> <li>Agreed grace period is 4 months.</li> </ul> |  |  |

Pictures

Conte ve dava isserter Cate

TOTAL TRANSPORT

the set of the state and a state of the set

- The calle a se Satate capito rece as the

নয়ন পরিষদ কার্যালয 3700 DER. STOCK-ANNOUNT TRANSPORT TRANSPORTATION There and and the second states and DEAR WOR