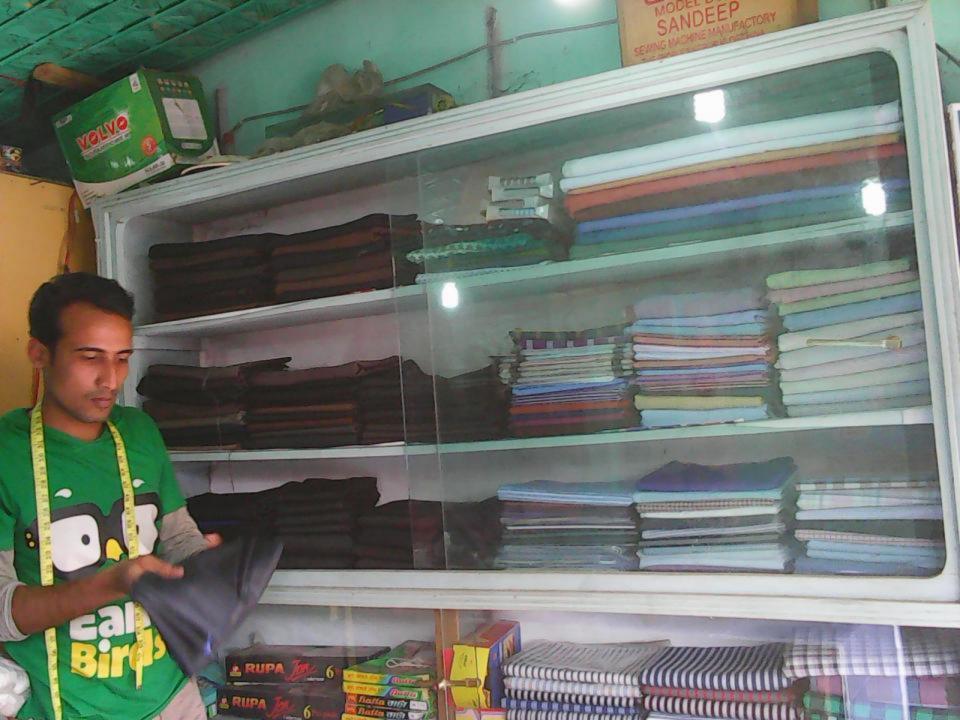

| Proposed Nobin Udyokta Business Info                 |   |                                                                                                                                                                                                                                                                                                                                                                                                                                                                                               |  |  |
|------------------------------------------------------|---|-----------------------------------------------------------------------------------------------------------------------------------------------------------------------------------------------------------------------------------------------------------------------------------------------------------------------------------------------------------------------------------------------------------------------------------------------------------------------------------------------|--|--|
| Business Name                                        | : | SPECIAL TAILORS AND BOSRALOY                                                                                                                                                                                                                                                                                                                                                                                                                                                                  |  |  |
| Location                                             | : | Brahmonshason, Tangail                                                                                                                                                                                                                                                                                                                                                                                                                                                                        |  |  |
| Total Investment in BDT                              | : | 70,000 taka                                                                                                                                                                                                                                                                                                                                                                                                                                                                                   |  |  |
| Financing                                            | : | Self BDT 2,00,000 (from existing business) 57%                                                                                                                                                                                                                                                                                                                                                                                                                                                |  |  |
|                                                      |   | Required Investment BDT 1,50,000 (as equity) 43%                                                                                                                                                                                                                                                                                                                                                                                                                                              |  |  |
| Present salary/drawings<br>from business (estimates) | : | 6,000 Taka                                                                                                                                                                                                                                                                                                                                                                                                                                                                                    |  |  |
| Proposed Salary                                      | : | 8,000 Taka                                                                                                                                                                                                                                                                                                                                                                                                                                                                                    |  |  |
| Implementation                                       | : | <ul> <li>The business is planned to be scaled up by investment in existing cloths like; Shirt piece, Pant piece, Punjabi piece, T-shirt etc.</li> <li>Shirt, Pant, Panjabi, Three piece, Burka are sewing here.</li> <li>Average 10% gain on sales.</li> <li>The business is operating by entrepreneur. Existing two employee.</li> <li>After getting equity fund one employee will be appointed.</li> <li>Collects goods from Islampur.</li> <li>Agreed grace period is 4 months.</li> </ul> |  |  |

Pictures

Conte ve dava isserter Cate

TOTAL TRANSPORT

the set of the state and a state of the set

- The calle a se Satate capito rece as the

নয়ন পরিষদ কার্যালয 3700 DER. STOCK-ANNOUNT TRANSPORT TRANSPORTATION There and and the second states and DEAR WOR