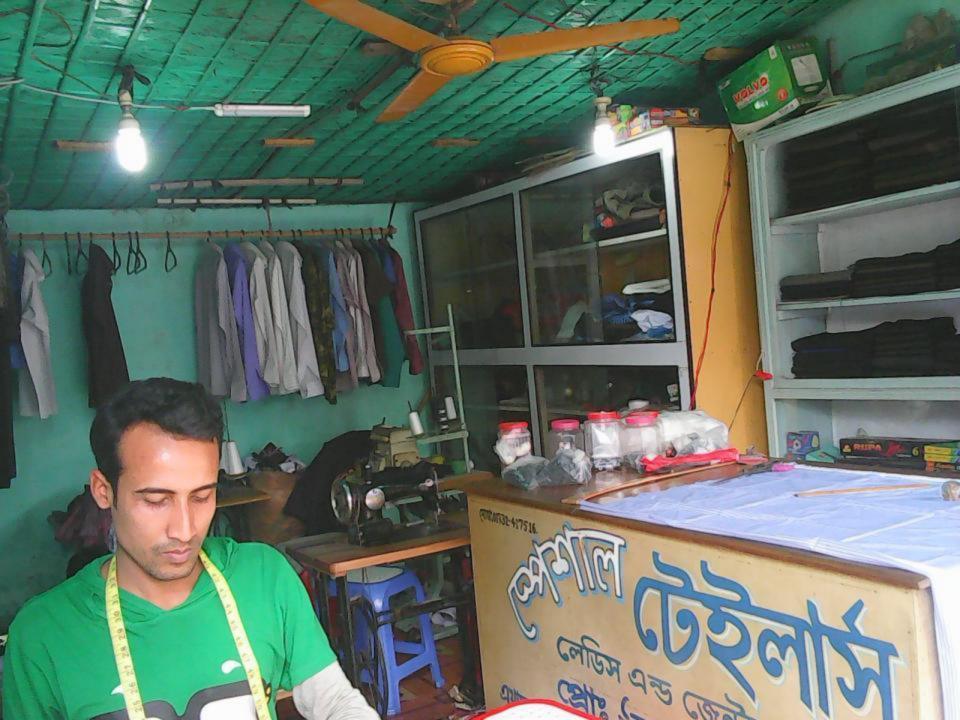

| Proposed Nobin Udyokta Business Info                 |   |                                                                                                                                                                                                                                                                                                                                                                                                                                                                                               |  |  |
|------------------------------------------------------|---|-----------------------------------------------------------------------------------------------------------------------------------------------------------------------------------------------------------------------------------------------------------------------------------------------------------------------------------------------------------------------------------------------------------------------------------------------------------------------------------------------|--|--|
| Business Name                                        | : | SPECIAL TAILORS AND BOSRALOY                                                                                                                                                                                                                                                                                                                                                                                                                                                                  |  |  |
| Location                                             | : | Brahmonshason, Tangail                                                                                                                                                                                                                                                                                                                                                                                                                                                                        |  |  |
| Total Investment in BDT                              | : | 70,000 taka                                                                                                                                                                                                                                                                                                                                                                                                                                                                                   |  |  |
| Financing                                            | : | Self BDT 2,00,000 (from existing business) 57%                                                                                                                                                                                                                                                                                                                                                                                                                                                |  |  |
|                                                      |   | Required Investment BDT 1,50,000 (as equity) 43%                                                                                                                                                                                                                                                                                                                                                                                                                                              |  |  |
| Present salary/drawings<br>from business (estimates) | : | 6,000 Taka                                                                                                                                                                                                                                                                                                                                                                                                                                                                                    |  |  |
| Proposed Salary                                      | : | 8,000 Taka                                                                                                                                                                                                                                                                                                                                                                                                                                                                                    |  |  |
| Implementation                                       | : | <ul> <li>The business is planned to be scaled up by investment in existing cloths like; Shirt piece, Pant piece, Punjabi piece, T-shirt etc.</li> <li>Shirt, Pant, Panjabi, Three piece, Burka are sewing here.</li> <li>Average 10% gain on sales.</li> <li>The business is operating by entrepreneur. Existing two employee.</li> <li>After getting equity fund one employee will be appointed.</li> <li>Collects goods from Islampur.</li> <li>Agreed grace period is 4 months.</li> </ul> |  |  |

Pictures

Conte ve dava isserter Cate

TOTAL TRANSPORT

the set of the state and a state of the set

- The calle a se Satate capito rece as the

নয়ন পরিষদ কার্যালয 3700 DER. STOCK-ANNOUNT TRANSPORT TRANSPORTATION There and and the second states and DEAR WOR