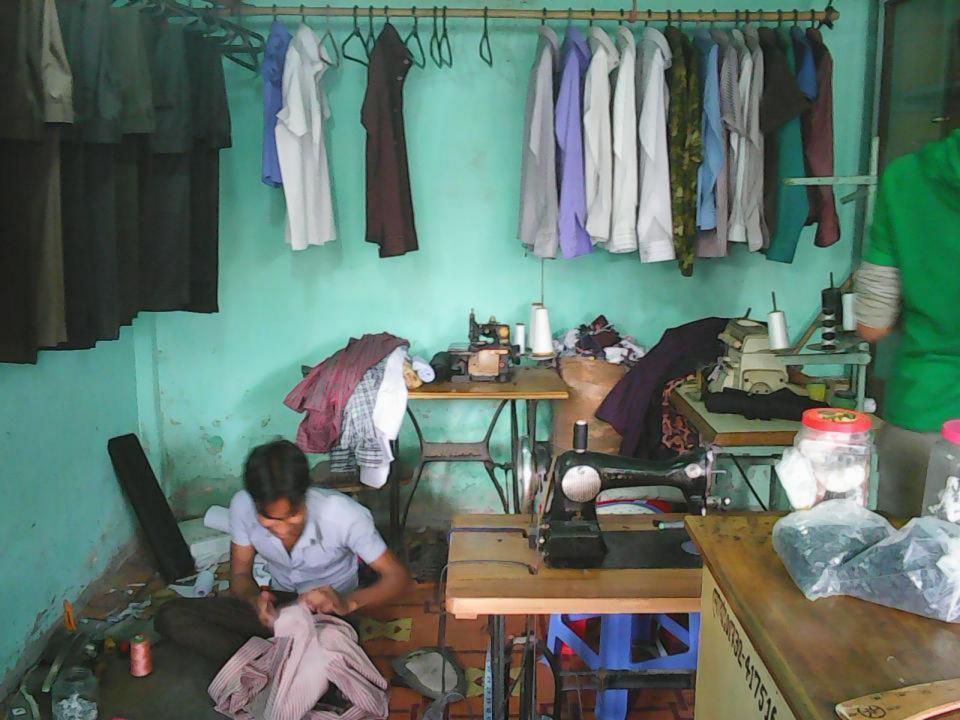

| Proposed Nobin Udyokta Business Info                 |   |                                                                                                                                                                                                                                                                                                                                                                                                                                                                                               |  |  |
|------------------------------------------------------|---|-----------------------------------------------------------------------------------------------------------------------------------------------------------------------------------------------------------------------------------------------------------------------------------------------------------------------------------------------------------------------------------------------------------------------------------------------------------------------------------------------|--|--|
| Business Name                                        | : | SPECIAL TAILORS AND BOSRALOY                                                                                                                                                                                                                                                                                                                                                                                                                                                                  |  |  |
| Location                                             | : | Brahmonshason, Tangail                                                                                                                                                                                                                                                                                                                                                                                                                                                                        |  |  |
| Total Investment in BDT                              | : | 70,000 taka                                                                                                                                                                                                                                                                                                                                                                                                                                                                                   |  |  |
| Financing                                            | : | Self BDT 2,00,000 (from existing business) 57%                                                                                                                                                                                                                                                                                                                                                                                                                                                |  |  |
|                                                      |   | Required Investment BDT 1,50,000 (as equity) 43%                                                                                                                                                                                                                                                                                                                                                                                                                                              |  |  |
| Present salary/drawings<br>from business (estimates) | : | 6,000 Taka                                                                                                                                                                                                                                                                                                                                                                                                                                                                                    |  |  |
| Proposed Salary                                      | : | 8,000 Taka                                                                                                                                                                                                                                                                                                                                                                                                                                                                                    |  |  |
| Implementation                                       | : | <ul> <li>The business is planned to be scaled up by investment in existing cloths like; Shirt piece, Pant piece, Punjabi piece, T-shirt etc.</li> <li>Shirt, Pant, Panjabi, Three piece, Burka are sewing here.</li> <li>Average 10% gain on sales.</li> <li>The business is operating by entrepreneur. Existing two employee.</li> <li>After getting equity fund one employee will be appointed.</li> <li>Collects goods from Islampur.</li> <li>Agreed grace period is 4 months.</li> </ul> |  |  |

Pictures

Conte ve dava isserter Cate

TOTAL TRANSPORT

the set of the state and a state of the set

- The calle a se Satate capito rece as the

নয়ন পরিষদ কার্যালয 3700 DER. STOCK-ANNOUNT TRANSPORT TRANSPORTATION There and and the second states and DEAR WOR