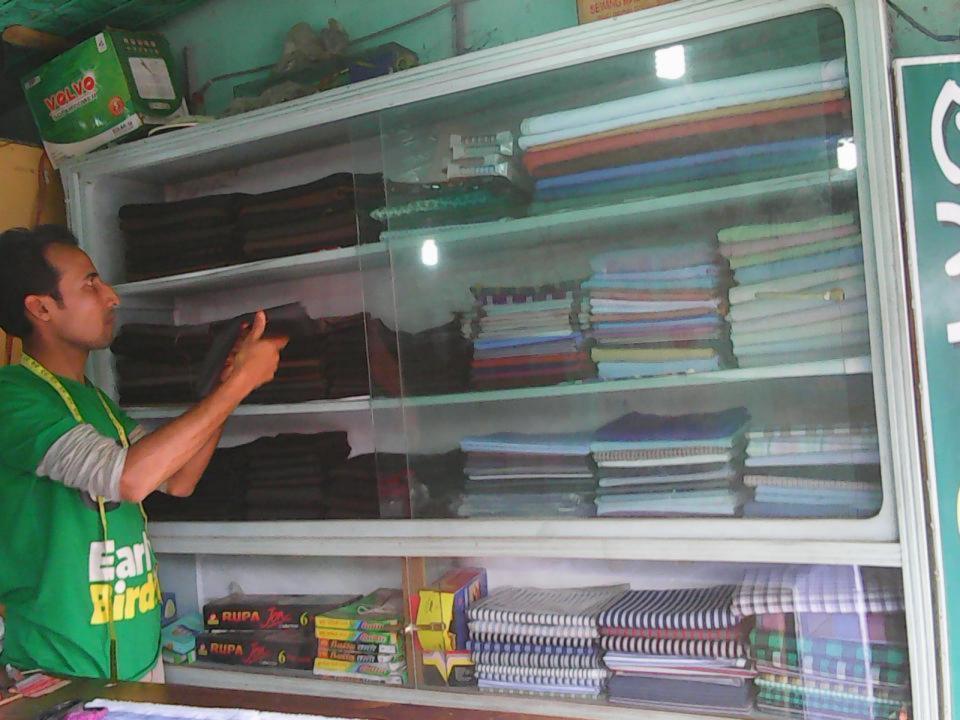

| Proposed Nobin Udyokta Business Info                 |   |                                                                                                                                                                                                                                                                                                                                                                                                                                                                                               |  |  |
|------------------------------------------------------|---|-----------------------------------------------------------------------------------------------------------------------------------------------------------------------------------------------------------------------------------------------------------------------------------------------------------------------------------------------------------------------------------------------------------------------------------------------------------------------------------------------|--|--|
| Business Name                                        | : | SPECIAL TAILORS AND BOSRALOY                                                                                                                                                                                                                                                                                                                                                                                                                                                                  |  |  |
| Location                                             | : | Brahmonshason, Tangail                                                                                                                                                                                                                                                                                                                                                                                                                                                                        |  |  |
| Total Investment in BDT                              | : | 70,000 taka                                                                                                                                                                                                                                                                                                                                                                                                                                                                                   |  |  |
| Financing                                            | : | Self BDT 2,00,000 (from existing business) 57%                                                                                                                                                                                                                                                                                                                                                                                                                                                |  |  |
|                                                      |   | Required Investment BDT 1,50,000 (as equity) 43%                                                                                                                                                                                                                                                                                                                                                                                                                                              |  |  |
| Present salary/drawings<br>from business (estimates) | : | 6,000 Taka                                                                                                                                                                                                                                                                                                                                                                                                                                                                                    |  |  |
| Proposed Salary                                      | : | 8,000 Taka                                                                                                                                                                                                                                                                                                                                                                                                                                                                                    |  |  |
| Implementation                                       | : | <ul> <li>The business is planned to be scaled up by investment in existing cloths like; Shirt piece, Pant piece, Punjabi piece, T-shirt etc.</li> <li>Shirt, Pant, Panjabi, Three piece, Burka are sewing here.</li> <li>Average 10% gain on sales.</li> <li>The business is operating by entrepreneur. Existing two employee.</li> <li>After getting equity fund one employee will be appointed.</li> <li>Collects goods from Islampur.</li> <li>Agreed grace period is 4 months.</li> </ul> |  |  |

Pictures

Conte ve dava isserter Cate

TOTAL TRANSPORT

the set of the state and a state of the set

- The calle a se Satate capito rece as the

নয়ন পরিষদ কার্যালয 3700 DER. STOCK-ANNOUNT TRANSPORT TRANSPORTATION There and and the second states and DEAR WOR