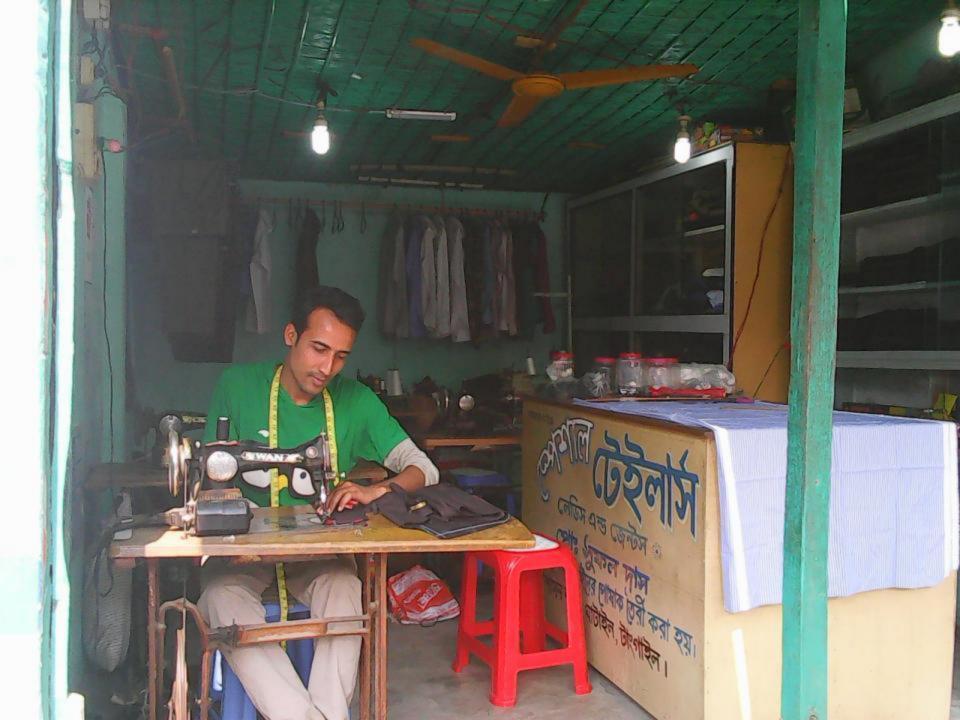

| Proposed Nobin Udyokta Business Info                 |   |                                                                                                                                                                                                                                                                                                                                                                                                                                                                                               |  |  |
|------------------------------------------------------|---|-----------------------------------------------------------------------------------------------------------------------------------------------------------------------------------------------------------------------------------------------------------------------------------------------------------------------------------------------------------------------------------------------------------------------------------------------------------------------------------------------|--|--|
| Business Name                                        | : | SPECIAL TAILORS AND BOSRALOY                                                                                                                                                                                                                                                                                                                                                                                                                                                                  |  |  |
| Location                                             | : | Brahmonshason, Tangail                                                                                                                                                                                                                                                                                                                                                                                                                                                                        |  |  |
| Total Investment in BDT                              | : | 70,000 taka                                                                                                                                                                                                                                                                                                                                                                                                                                                                                   |  |  |
| Financing                                            | : | Self BDT 2,00,000 (from existing business) 57%                                                                                                                                                                                                                                                                                                                                                                                                                                                |  |  |
|                                                      |   | Required Investment BDT 1,50,000 (as equity) 43%                                                                                                                                                                                                                                                                                                                                                                                                                                              |  |  |
| Present salary/drawings<br>from business (estimates) | : | 6,000 Taka                                                                                                                                                                                                                                                                                                                                                                                                                                                                                    |  |  |
| Proposed Salary                                      | : | 8,000 Taka                                                                                                                                                                                                                                                                                                                                                                                                                                                                                    |  |  |
| Implementation                                       | : | <ul> <li>The business is planned to be scaled up by investment in existing cloths like; Shirt piece, Pant piece, Punjabi piece, T-shirt etc.</li> <li>Shirt, Pant, Panjabi, Three piece, Burka are sewing here.</li> <li>Average 10% gain on sales.</li> <li>The business is operating by entrepreneur. Existing two employee.</li> <li>After getting equity fund one employee will be appointed.</li> <li>Collects goods from Islampur.</li> <li>Agreed grace period is 4 months.</li> </ul> |  |  |

Pictures

Conte ve dava isserter Cate

TOTAL TRANSPORT

the set of the state and a state of the set

- The calle a se Satate capito rece as the

নয়ন পরিষদ কার্যালয 3700 DER. STOCK-ANNOUNT TRANSPORT TRANSPORTATION There and and the second states and DEAR WOR