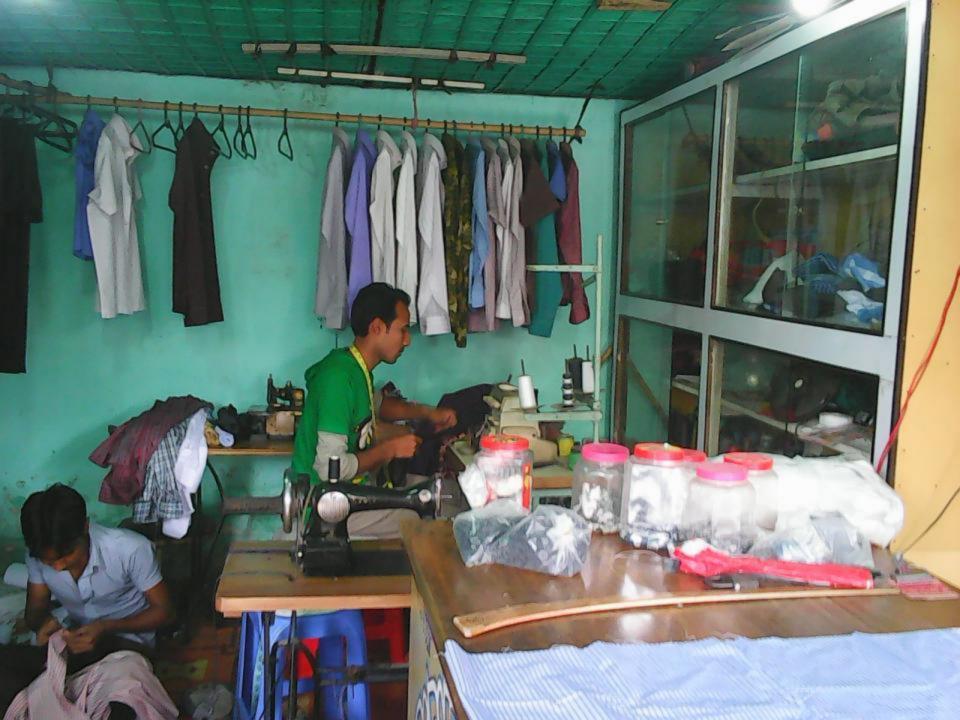

| Proposed Nobin Udyokta Business Info                 |   |                                                                                                                                                                                                                                                                                                                                                                                                                                                                                               |  |  |
|------------------------------------------------------|---|-----------------------------------------------------------------------------------------------------------------------------------------------------------------------------------------------------------------------------------------------------------------------------------------------------------------------------------------------------------------------------------------------------------------------------------------------------------------------------------------------|--|--|
| Business Name                                        | : | SPECIAL TAILORS AND BOSRALOY                                                                                                                                                                                                                                                                                                                                                                                                                                                                  |  |  |
| Location                                             | : | Brahmonshason, Tangail                                                                                                                                                                                                                                                                                                                                                                                                                                                                        |  |  |
| Total Investment in BDT                              | : | 70,000 taka                                                                                                                                                                                                                                                                                                                                                                                                                                                                                   |  |  |
| Financing                                            | : | Self BDT 2,00,000 (from existing business) 57%                                                                                                                                                                                                                                                                                                                                                                                                                                                |  |  |
|                                                      |   | Required Investment BDT 1,50,000 (as equity) 43%                                                                                                                                                                                                                                                                                                                                                                                                                                              |  |  |
| Present salary/drawings<br>from business (estimates) | : | 6,000 Taka                                                                                                                                                                                                                                                                                                                                                                                                                                                                                    |  |  |
| Proposed Salary                                      | : | 8,000 Taka                                                                                                                                                                                                                                                                                                                                                                                                                                                                                    |  |  |
| Implementation                                       | : | <ul> <li>The business is planned to be scaled up by investment in existing cloths like; Shirt piece, Pant piece, Punjabi piece, T-shirt etc.</li> <li>Shirt, Pant, Panjabi, Three piece, Burka are sewing here.</li> <li>Average 10% gain on sales.</li> <li>The business is operating by entrepreneur. Existing two employee.</li> <li>After getting equity fund one employee will be appointed.</li> <li>Collects goods from Islampur.</li> <li>Agreed grace period is 4 months.</li> </ul> |  |  |

Pictures

Conte ve dava isserter Cate

TOTAL TRANSPORT

the set of the state and a state of the set

- The calle a se Satate capito rece as the

নয়ন পরিষদ কার্যালয 3700 DER. STOCK-ANNOUNT TRANSPORT TRANSPORTATION There and and the second states and DEAR WOR