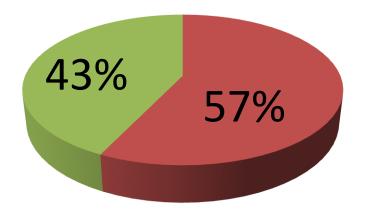

| Proposed Nobin Udyokta Business Info                 |   |                                                                                                                                                                                                                                                                                                                                                                                                                                                                                               |  |  |
|------------------------------------------------------|---|-----------------------------------------------------------------------------------------------------------------------------------------------------------------------------------------------------------------------------------------------------------------------------------------------------------------------------------------------------------------------------------------------------------------------------------------------------------------------------------------------|--|--|
| Business Name                                        | : | SPECIAL TAILORS AND BOSRALOY                                                                                                                                                                                                                                                                                                                                                                                                                                                                  |  |  |
| Location                                             | : | Brahmonshason, Tangail                                                                                                                                                                                                                                                                                                                                                                                                                                                                        |  |  |
| Total Investment in BDT                              | : | 70,000 taka                                                                                                                                                                                                                                                                                                                                                                                                                                                                                   |  |  |
| Financing                                            | : | Self BDT 2,00,000 (from existing business) 57%                                                                                                                                                                                                                                                                                                                                                                                                                                                |  |  |
|                                                      |   | Required Investment BDT 1,50,000 (as equity) 43%                                                                                                                                                                                                                                                                                                                                                                                                                                              |  |  |
| Present salary/drawings<br>from business (estimates) | : | 6,000 Taka                                                                                                                                                                                                                                                                                                                                                                                                                                                                                    |  |  |
| Proposed Salary                                      | : | 8,000 Taka                                                                                                                                                                                                                                                                                                                                                                                                                                                                                    |  |  |
| Implementation                                       | : | <ul> <li>The business is planned to be scaled up by investment in existing cloths like; Shirt piece, Pant piece, Punjabi piece, T-shirt etc.</li> <li>Shirt, Pant, Panjabi, Three piece, Burka are sewing here.</li> <li>Average 10% gain on sales.</li> <li>The business is operating by entrepreneur. Existing two employee.</li> <li>After getting equity fund one employee will be appointed.</li> <li>Collects goods from Islampur.</li> <li>Agreed grace period is 4 months.</li> </ul> |  |  |