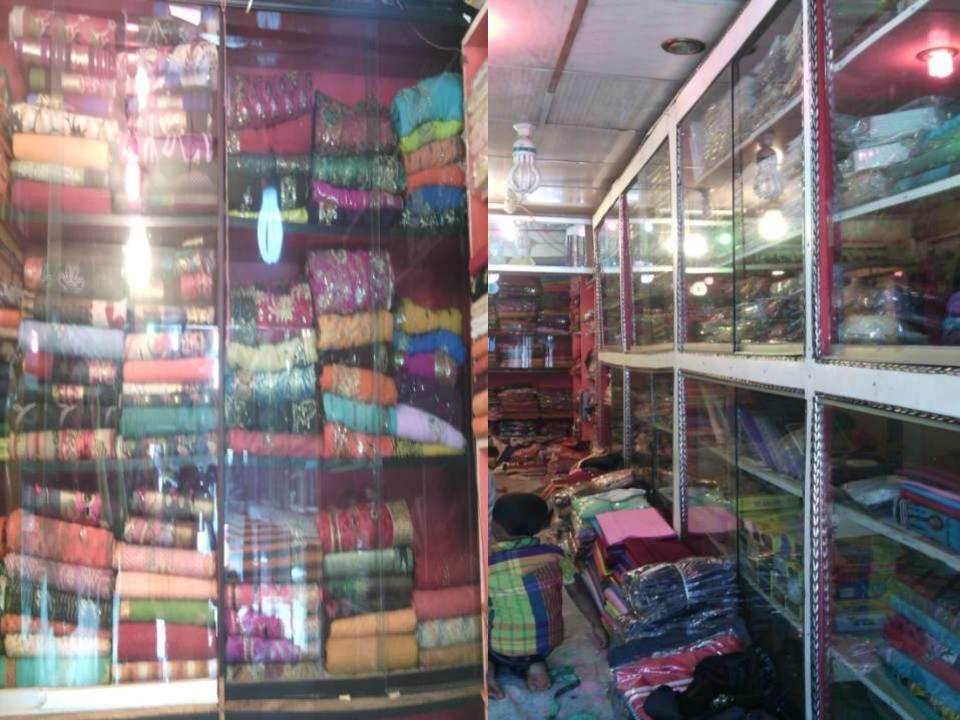

## PROPOSED NOBIN UDYOKTA BUSINESS INFO

| Business Name                                                                                                                        | : | Forward Fashion House                                                                            |
|--------------------------------------------------------------------------------------------------------------------------------------|---|--------------------------------------------------------------------------------------------------|
| Address/ Location                                                                                                                    | : | Pat Bazaar, Ramgonj, Laxmipur .                                                                  |
| Total Investment in BDT                                                                                                              | : | 5,00,000                                                                                         |
| Financing                                                                                                                            | : | Self BDT 3,50,000 (from existing business) 70 % Required Investment BDT 1,50,000 (as equity) 30% |
| Present salary/drawings from business (estimated)                                                                                    | : | 6000                                                                                             |
| Proposed Salary                                                                                                                      | : | 6000                                                                                             |
| Proposed Business  (i) % of present gross profit margin  (ii) Estimated % of proposed gross profit margin  (iii) Agreed grace period | : | 15%<br>15%<br>05 months                                                                          |

#### PRESENT & PROPOSED INVESTMENT BREAKDOWN

| Particulars                                                                                                                                                                                                           |                                                    | Existing Business (BDT) | Proposed<br>(BDT) | Total<br>(BDT) |
|-----------------------------------------------------------------------------------------------------------------------------------------------------------------------------------------------------------------------|----------------------------------------------------|-------------------------|-------------------|----------------|
| Investments in different categories:                                                                                                                                                                                  |                                                    | (1)                     | (2)               | (1+2)          |
| Present Stock Items Various types of Sharee, Unstitch Three piece, frock Baby Wear, Readymade Embroidery Three Piece, Orna, Kamiz etc Chinese Cloth, Voel cloth, Printed Cloth etc Shop advance Furniture& Decoration | =150000<br>=100000<br>=38000<br>= 22000<br>= 40000 | 350000                  |                   |                |
| Proposed Stock Items Various Types of Sharee, Unstitch three Piece, Frock, Baby Wear, Printed Cloth, Voel Cloth, Chinese Cloth& others                                                                                | = 100000<br>=50000                                 |                         | 150000            |                |
| Total Capital                                                                                                                                                                                                         |                                                    | 350000                  | 150000            | 500000         |