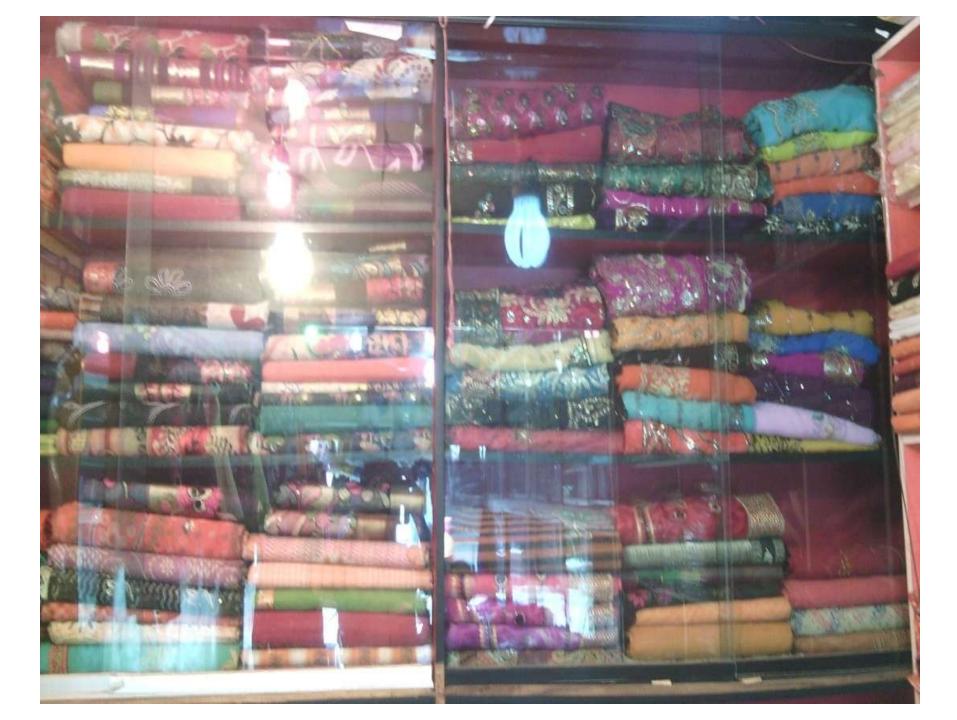

## PROPOSED NOBIN UDYOKTA BUSINESS INFO

| Business Name                                                                                                                        | : | Forward Fashion House                                                                            |
|--------------------------------------------------------------------------------------------------------------------------------------|---|--------------------------------------------------------------------------------------------------|
| Address/ Location                                                                                                                    | : | Pat Bazaar, Ramgonj, Laxmipur .                                                                  |
| Total Investment in BDT                                                                                                              | : | 5,00,000                                                                                         |
| Financing                                                                                                                            | : | Self BDT 3,50,000 (from existing business) 70 % Required Investment BDT 1,50,000 (as equity) 30% |
| Present salary/drawings from business (estimated)                                                                                    | : | 6000                                                                                             |
| Proposed Salary                                                                                                                      | : | 6000                                                                                             |
| Proposed Business  (i) % of present gross profit margin  (ii) Estimated % of proposed gross profit margin  (iii) Agreed grace period | : | 15%<br>15%<br>05 months                                                                          |

#### PRESENT & PROPOSED INVESTMENT BREAKDOWN

| Particulars                                                                                                                                                                                                           |                                                    | Existing Business (BDT) | Proposed<br>(BDT) | Total<br>(BDT) |
|-----------------------------------------------------------------------------------------------------------------------------------------------------------------------------------------------------------------------|----------------------------------------------------|-------------------------|-------------------|----------------|
| Investments in different categories:                                                                                                                                                                                  |                                                    | (1)                     | (2)               | (1+2)          |
| Present Stock Items Various types of Sharee, Unstitch Three piece, frock Baby Wear, Readymade Embroidery Three Piece, Orna, Kamiz etc Chinese Cloth, Voel cloth, Printed Cloth etc Shop advance Furniture& Decoration | =150000<br>=100000<br>=38000<br>= 22000<br>= 40000 | 350000                  |                   |                |
| Proposed Stock Items Various Types of Sharee, Unstitch three Piece, Frock, Baby Wear, Printed Cloth, Voel Cloth, Chinese Cloth& others                                                                                | = 100000<br>=50000                                 |                         | 150000            |                |
| Total Capital                                                                                                                                                                                                         |                                                    | 350000                  | 150000            | 500000         |