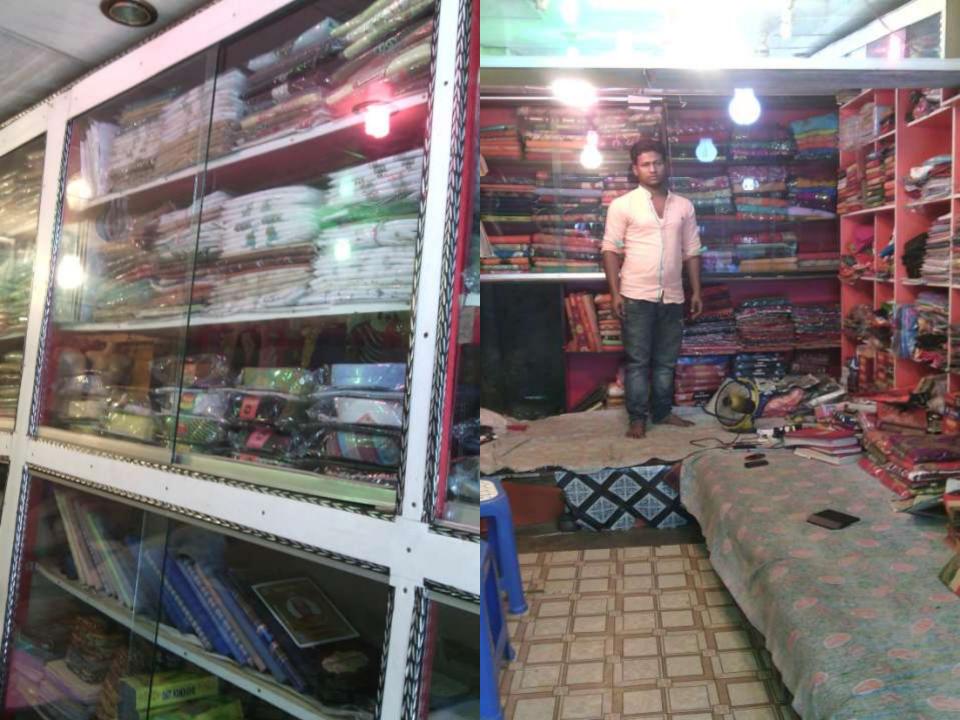

#### BRIEF BIO OF THE PROPOSED NOBIN UDYOKTA (CONT...)

| Present Occupation                      | : | Cloth Shop Business                                                                        |
|-----------------------------------------|---|--------------------------------------------------------------------------------------------|
| Trade License                           | : | 916                                                                                        |
| Business Experiences                    | : | 14 years -Previously worked in Bongobazar, Dhaka -5 years back NU started his own business |
| Other Own/Family Sources of Income      | : | Father (Agriculture, Fisheries)                                                            |
| Other Own/Family Sources of Liabilities | : | N/A                                                                                        |
| NU Contact Info                         | : | 01814887828                                                                                |
| NU Project Source/Reference             | : | GT-Ramgonj Unit , Laxmipur .                                                               |

## PROPOSED NOBIN UDYOKTA BUSINESS INFO

| Business Name                                                                                                                        | : | Forward Fashion House                                                                            |
|--------------------------------------------------------------------------------------------------------------------------------------|---|--------------------------------------------------------------------------------------------------|
| Address/ Location                                                                                                                    | : | Pat Bazaar, Ramgonj, Laxmipur .                                                                  |
| Total Investment in BDT                                                                                                              | : | 5,00,000                                                                                         |
| Financing                                                                                                                            | : | Self BDT 3,50,000 (from existing business) 70 % Required Investment BDT 1,50,000 (as equity) 30% |
| Present salary/drawings from business (estimated)                                                                                    | : | 6000                                                                                             |
| Proposed Salary                                                                                                                      | : | 6000                                                                                             |
| Proposed Business  (i) % of present gross profit margin  (ii) Estimated % of proposed gross profit margin  (iii) Agreed grace period | : | 15%<br>15%<br>05 months                                                                          |