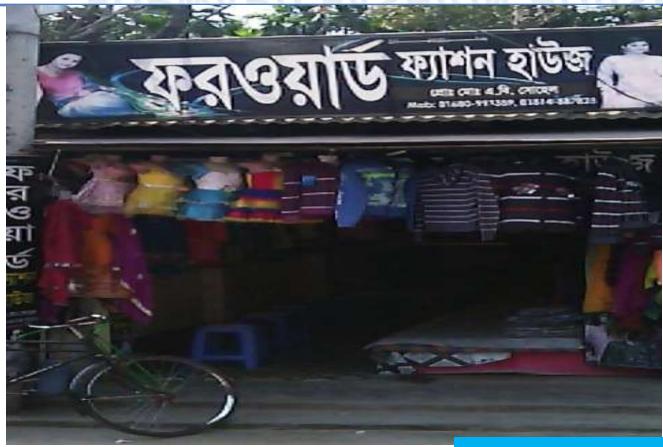

## PROPOSED NOBIN UDYOKTA BUSINESS INFO

| Business Name                                                                                                                        | : | Forward Fashion House                                                                            |
|--------------------------------------------------------------------------------------------------------------------------------------|---|--------------------------------------------------------------------------------------------------|
| Address/ Location                                                                                                                    | : | Pat Bazaar, Ramgonj, Laxmipur .                                                                  |
| Total Investment in BDT                                                                                                              | : | 5,00,000                                                                                         |
| Financing                                                                                                                            | : | Self BDT 3,50,000 (from existing business) 70 % Required Investment BDT 1,50,000 (as equity) 30% |
| Present salary/drawings from business (estimated)                                                                                    | : | 6000                                                                                             |
| Proposed Salary                                                                                                                      | : | 6000                                                                                             |
| Proposed Business  (i) % of present gross profit margin  (ii) Estimated % of proposed gross profit margin  (iii) Agreed grace period | : | 15%<br>15%<br>05 months                                                                          |