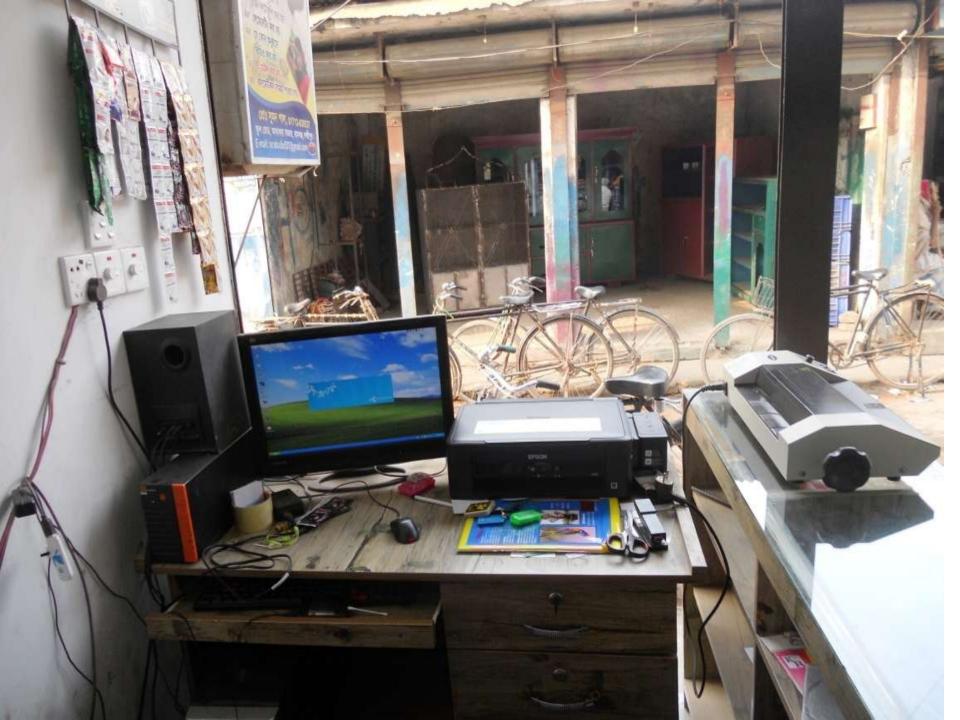

### PROPOSED NOBIN UDYOKTA BUSINESS INFO

| Business Name                                     | : | SOIKOT DIGITAL STUDIO AND VIDEO                                                                      |  |  |  |  |
|---------------------------------------------------|---|------------------------------------------------------------------------------------------------------|--|--|--|--|
| Address/ Location                                 | : | Athakora Bazar , Ramgonj, Laxmipur .                                                                 |  |  |  |  |
| Total Investment in BDT                           | - | 330000 taka                                                                                          |  |  |  |  |
| Financing                                         | : | Self BDT 1,80,000 (from existing business) - 55%<br>Required Investment BDT 1,50,000 (as equity) 45% |  |  |  |  |
| Present salary/drawings from business (estimated) | : | 5000                                                                                                 |  |  |  |  |
| Proposed Salary                                   | : | 5000                                                                                                 |  |  |  |  |
| Proposed Business                                 |   |                                                                                                      |  |  |  |  |
| (i) % of present gross profit margin              | : | 15%                                                                                                  |  |  |  |  |
| (ii) Estimated % of proposed gross profit margin  |   | 15%                                                                                                  |  |  |  |  |
| (iii) Agreed grace period                         |   | 5 months                                                                                             |  |  |  |  |

#### PRESENT & PROPOSED INVESTMENT BREAKDOWN

| Particulars |                                                                                                                                                                           |                                                                            | Existing<br>Business (BDT) | Proposed<br>(BDT) | Total (BDT) |
|-------------|---------------------------------------------------------------------------------------------------------------------------------------------------------------------------|----------------------------------------------------------------------------|----------------------------|-------------------|-------------|
|             | Investments in different ca                                                                                                                                               | (1)                                                                        | (2)                        | (1+2)             |             |
| (i)         | Present stock items: Advance- Computer ( 01) set printer 01 Laminating Machine 01 p Video camera 01 p Digital Camera 01 p Light stand 01 set & E. Fan Cosmetics Furniture | 20000<br>17500<br>15000<br>3500<br>60000<br>6000<br>3000<br>30000<br>25000 | 180000                     |                   |             |
| (ii)        | Proposed stock items: Cosmetics Stationary Gift Item photo copy machine (Samsung 8.5) Decoration                                                                          | 50000<br>30000<br>20000<br>5-14) 22000<br>28000                            |                            | 150000            |             |
|             | Total Capital                                                                                                                                                             |                                                                            | 180000                     | 150000            | 330000      |