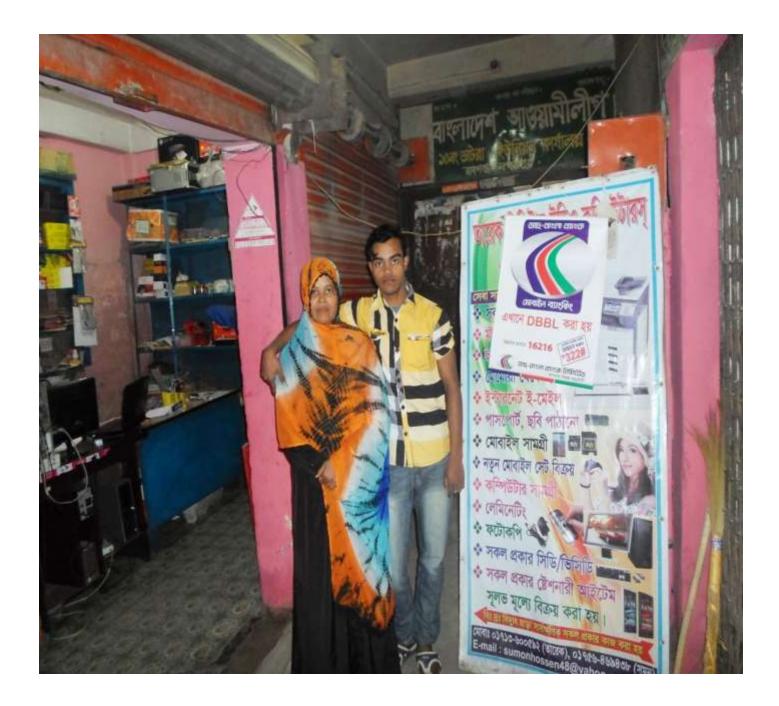

# BRIEF BIO OF THE PROPOSED NOBIN UDYOKTA

| Name                                                                                                                                                                    | : | Md. Tarek Aziz                                                                                                             |                                                            |
|-------------------------------------------------------------------------------------------------------------------------------------------------------------------------|---|----------------------------------------------------------------------------------------------------------------------------|------------------------------------------------------------|
| Age                                                                                                                                                                     | : | 01-06-1992 (22 years)                                                                                                      |                                                            |
| Marital status                                                                                                                                                          | : | Unmarried                                                                                                                  |                                                            |
| Children                                                                                                                                                                | : | N/A                                                                                                                        |                                                            |
| No. of siblings:                                                                                                                                                        | : | 02- brothers, 01-sister                                                                                                    |                                                            |
| Parent's and GB related Info<br>(i) Who is GB member<br>(ii) Mother's name<br>(iii) Father's name<br>(iv) GB member's info                                              |   | Mother<br>Mrs. Moriam Begum<br>Mr. Khorshed Alom<br>Branch: Bhatra -Ramgonj<br>Loanee no-2748/1<br>Member since: 23-08-11, | Father<br>Centre: 32/M , Group-03<br>First Ioan: Tk. 20000 |
| Further Information:<br>(v) Who pays GB loan installment<br>(vi) Mobile lady<br>(vii) Grameen Education Loan<br>(viii) Any other loan like GCCN, GKF etc<br>(ix) Others | : | Existing loan: Tk. 60,000,<br>NU<br>N/A<br>N/A<br>N/A<br>N/A                                                               | Outstanding: Tk.28000                                      |
| Education                                                                                                                                                               | : | H.S.C                                                                                                                      |                                                            |

NU's Mother has been a member of Grameen Bank since 2011 (3 years). At first she took a loan of 20,000 taka from Grameen Bank. NU Tarek expanded his existing business with GB loan and supported his family. NU's mother gradually improved their life standard by using GB loan.