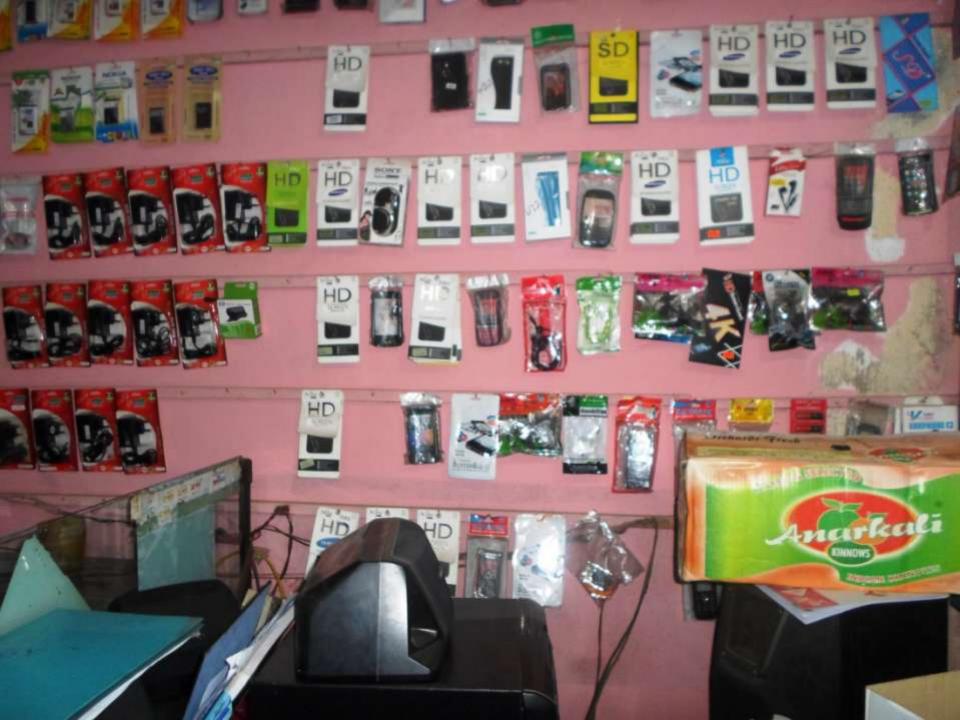

## PRESENT & PROPOSED INVESTMENT BREAKDOWN

| Particulars                           |        | Existing Business (BDT) | Proposed (BDT) | Total (BDT) |
|---------------------------------------|--------|-------------------------|----------------|-------------|
| Investments in different catego       | (1)    | (2)                     | (1+2)          |             |
| (i) Present stock items:              |        |                         |                |             |
| Advance-                              | 50000  |                         |                |             |
| Laptop(01) -                          | 30000  |                         |                |             |
| Computer (02) set                     | 50000  |                         |                |             |
| printer (01)                          | 15000  |                         |                |             |
| Scanner Machine (01) p                | 5000   |                         |                |             |
| Laminating Machine (01) p             | 5000   | 400000                  |                |             |
| I.P.S (1) p                           | 25000  | 400000                  |                |             |
| Digital Camera 01 p                   | 17000  |                         |                |             |
| Light stand 01 set                    | 3000   |                         |                |             |
| New Mobile & Accessories              | 60000  |                         |                |             |
| Bkash, Dutch- Bangla mobile & Flexi   | 50000  |                         |                |             |
| Furniture                             | 40000  |                         |                |             |
| Generator (01)                        | 50000  |                         |                |             |
| (ii) Proposed stock items:            |        |                         |                |             |
| New Mobile set (50)                   | 100000 |                         | 200000         |             |
| Mobile Accessories                    | 25000  |                         |                |             |
| Dutch Bangla, ,My Cash, Bkash & flexi | 75000  |                         |                |             |
|                                       |        |                         |                |             |
| Total Capital                         |        | 400000                  | 200000         | 600000      |