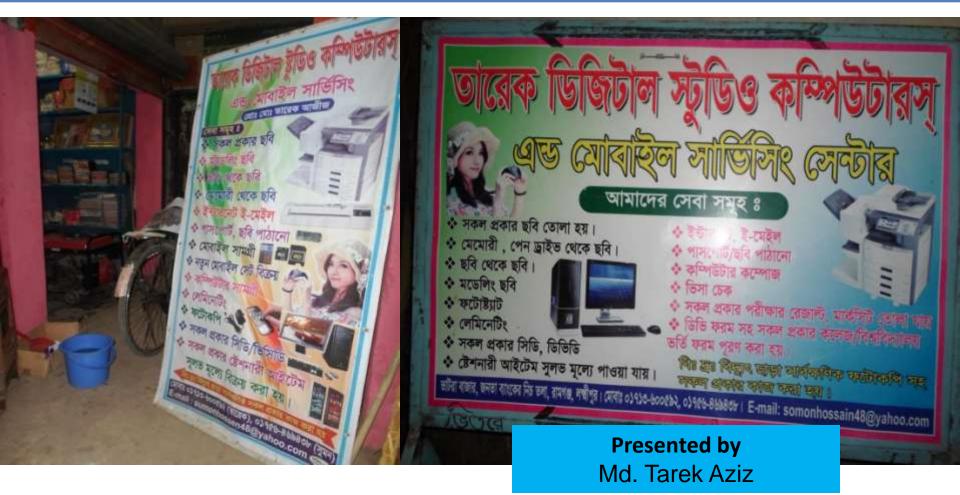

## A Nobin Udyokta Project M/S TAREK COMPUTER AND DIGITAL STUDIO

NU Identified, Verified and PP Prepared by : Md. Nazrul Islam (Ramgonj Unit)

GRAMEEN TRUST

### **PROPOSED NOBIN UDYOKTA BUSINESS INFO**

| Business Name                                                 | • | M/S TAREK COMPUTER AND DIGITAL<br>STUDIO                                                             |
|---------------------------------------------------------------|---|------------------------------------------------------------------------------------------------------|
| Address/ Location                                             | : | Bhatra Bazaar, Ramgonj, Laxmipur .                                                                   |
| Total Investment in BDT                                       | : | 600000 taka                                                                                          |
| Financing                                                     | : | Self BDT 4,00,000 (from existing business) - 67%<br>Required Investment BDT 2,00,000 (as equity) 33% |
| Present salary/drawings from business (estimated)             | : | 8000                                                                                                 |
| Proposed Salary                                               | : | 8000                                                                                                 |
| Proposed Business<br>(i) % of present gross profit            | : | 20%                                                                                                  |
| margin<br>(ii) Estimated % of proposed<br>gross profit margin | : | 20%                                                                                                  |
| (iii) Agreed grace period                                     | : | 5 months                                                                                             |