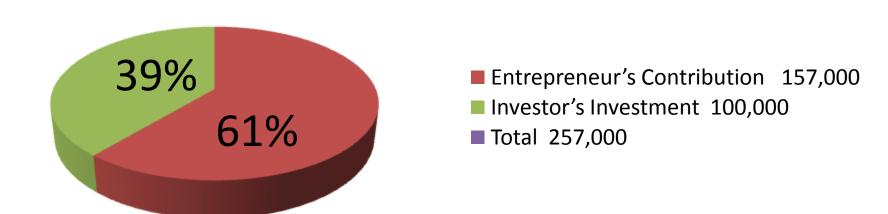

| Proposed Nobin Udyokta Business Info              |   |                                                                                                                                                                                                                                                                                                                                                                                                                                                                                                                                          |  |  |
|---------------------------------------------------|---|------------------------------------------------------------------------------------------------------------------------------------------------------------------------------------------------------------------------------------------------------------------------------------------------------------------------------------------------------------------------------------------------------------------------------------------------------------------------------------------------------------------------------------------|--|--|
| Business Name                                     | : | MAHIM FASHION HOUSE                                                                                                                                                                                                                                                                                                                                                                                                                                                                                                                      |  |  |
| Location                                          | : | Near Elenga bus stand, Tangail                                                                                                                                                                                                                                                                                                                                                                                                                                                                                                           |  |  |
| Total Investment in BDT                           | : | BDT 2,57,000                                                                                                                                                                                                                                                                                                                                                                                                                                                                                                                             |  |  |
| Financing                                         | : | Self BDT 1,57,000 (from existing business) 61% Required Investment BDT 1,00,000 (as equity) 39%                                                                                                                                                                                                                                                                                                                                                                                                                                          |  |  |
| Present salary/drawings from business (estimates) | : | BDT 6,000                                                                                                                                                                                                                                                                                                                                                                                                                                                                                                                                |  |  |
| Proposed Salary                                   | : | BDT 8,000                                                                                                                                                                                                                                                                                                                                                                                                                                                                                                                                |  |  |
| Implementation                                    | : | <ul> <li>The business is planned to be scaled up by investment in existing T-shirt making business.</li> <li>Wholesaler and Retailer.</li> <li>Average 10 taka gain on each T-Shirt wholesale.</li> <li>Average 80 Taka gain on each T-Shirt retail.</li> <li>The business is operating by entrepreneur. Existing one employee.</li> <li>After getting equity fund one employee will be appointed.</li> <li>The shop is rented.</li> <li>Collects goods from Konabari and Kaligonj.</li> <li>Agreed grace period is 4 months.</li> </ul> |  |  |

### **Investment Breakdown**

| Particulars                                            | Existing | Proposed | Proposed Total |
|--------------------------------------------------------|----------|----------|----------------|
| Cloth                                                  | 54,000   | 50,000   | 1,04,000       |
| Ready made Shirt, Pant                                 | -        | 50,000   | 50,000         |
| Sewing Machine, Over lock<br>Machine, Fat lock Machine | 62,000   | -        | 62,000         |
| Rack                                                   | 16,000   | -        | 16,000         |
| Security                                               | 25,000   |          | 25,000         |
| Total                                                  | 1,57,000 | 1,00,000 | 2,57,000       |