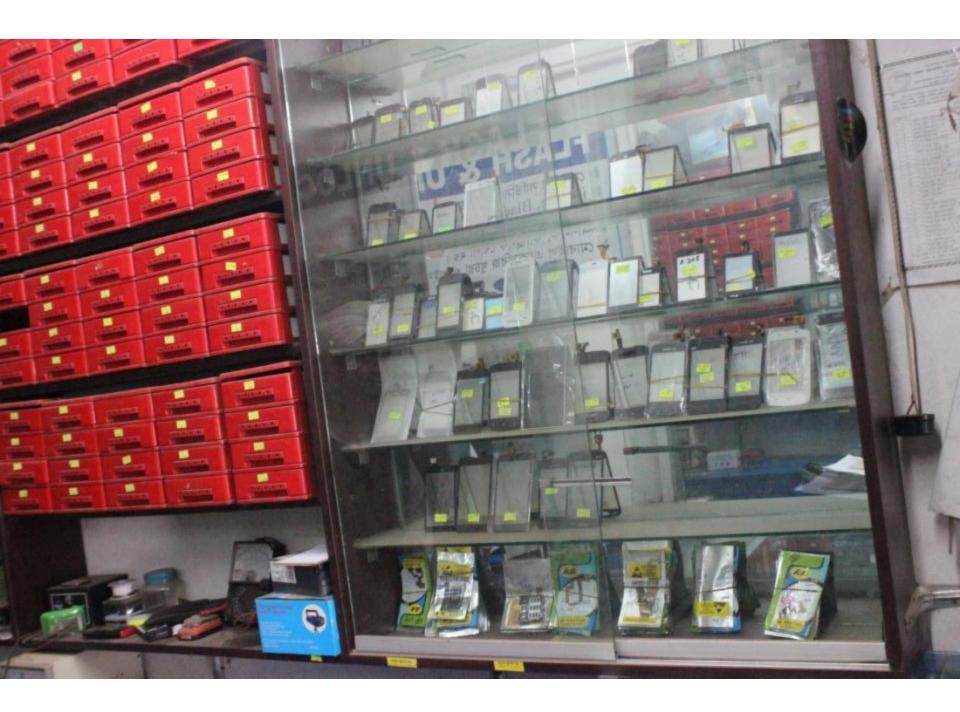

# Pictures

2838

লাইসেন্স নম্বর

১৭-০২-২ সনের ৩২, এল, জি, নং সরকারী নোটিফিকেশন এবং ১৯৬০ সনের পৌর কর ধার্য্য আইনের বিধান মতে

| Propose                                           | ed | Nobin Udyokta Business Info                                                                                                                                                                                                                                                                                                                                                                                                                                    |
|---------------------------------------------------|----|----------------------------------------------------------------------------------------------------------------------------------------------------------------------------------------------------------------------------------------------------------------------------------------------------------------------------------------------------------------------------------------------------------------------------------------------------------------|
| Business Name                                     | :  | HASAN TELECOM AND MODHU STORE                                                                                                                                                                                                                                                                                                                                                                                                                                  |
| Location                                          | :  | Elenga bus stand, Tangail                                                                                                                                                                                                                                                                                                                                                                                                                                      |
| Total Investment in BDT                           | :  | 3,00,000 taka                                                                                                                                                                                                                                                                                                                                                                                                                                                  |
| Financing                                         | :  | Self BDT 1,50,000 (from existing business) 50% Required Investment BDT 1,50,000 (as equity) 50%                                                                                                                                                                                                                                                                                                                                                                |
| Present salary/drawings from business (estimates) | :  | 6,000 Taka                                                                                                                                                                                                                                                                                                                                                                                                                                                     |
| Proposed Salary                                   | :  | 7,000 Taka                                                                                                                                                                                                                                                                                                                                                                                                                                                     |
| Implementation                                    | :  | <ul> <li>The business is planned to be scaled up by investment in existing goods like; Honey, Mobile charger, Mobile LCD, Ribbon, Touch Screen, Screen Paper, Memory Card etc.</li> <li>Mobile phone servicing here.</li> <li>Average 20% gain on mobile phone accessories sales.</li> <li>The business is operating by entrepreneur. Existing no employee.</li> <li>Collects goods from Gulistan, Dhaka.</li> <li>Agreed grace period is 4 months.</li> </ul> |