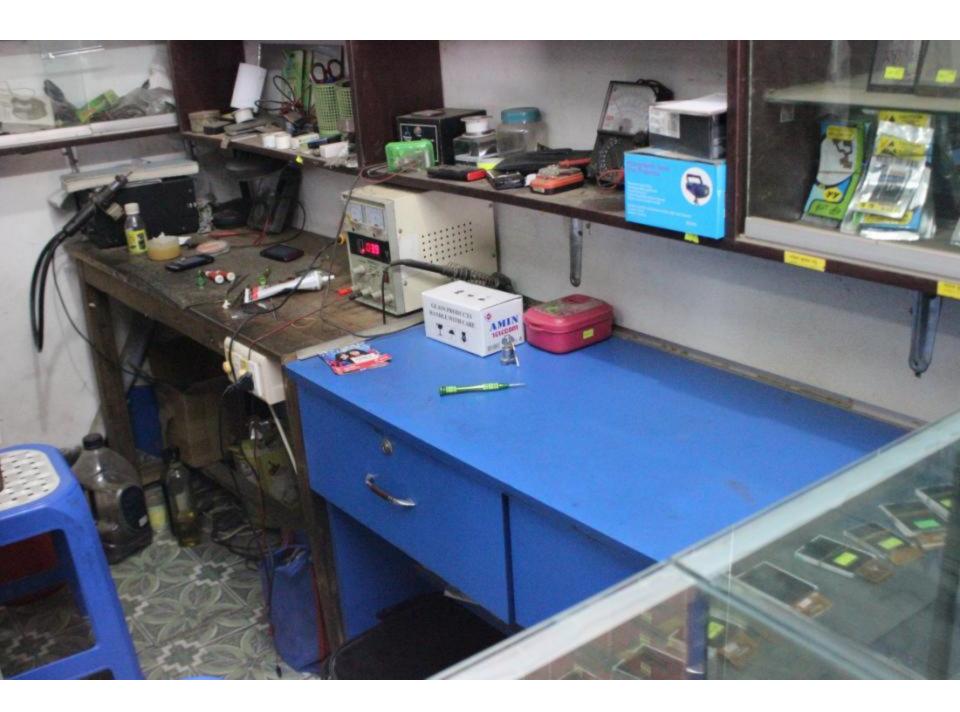

# Pictures

2838

লাইসেন্স নম্বর

১৭-০২-২ সনের ৩২, এল, জি, নং সরকারী নোটিফিকেশন এবং ১৯৬০ সনের পৌর কর ধার্য্য আইনের বিধান মতে

| Propose                                           | ed | Nobin Udyokta Business Info                                                                                                                                                                                                                                                                                                                                                                                                                                    |
|---------------------------------------------------|----|----------------------------------------------------------------------------------------------------------------------------------------------------------------------------------------------------------------------------------------------------------------------------------------------------------------------------------------------------------------------------------------------------------------------------------------------------------------|
| Business Name                                     | :  | HASAN TELECOM AND MODHU STORE                                                                                                                                                                                                                                                                                                                                                                                                                                  |
| Location                                          | :  | Elenga bus stand, Tangail                                                                                                                                                                                                                                                                                                                                                                                                                                      |
| Total Investment in BDT                           | :  | 3,00,000 taka                                                                                                                                                                                                                                                                                                                                                                                                                                                  |
| Financing                                         | :  | Self BDT 1,50,000 (from existing business) 50% Required Investment BDT 1,50,000 (as equity) 50%                                                                                                                                                                                                                                                                                                                                                                |
| Present salary/drawings from business (estimates) | :  | 6,000 Taka                                                                                                                                                                                                                                                                                                                                                                                                                                                     |
| Proposed Salary                                   | :  | 7,000 Taka                                                                                                                                                                                                                                                                                                                                                                                                                                                     |
| Implementation                                    | :  | <ul> <li>The business is planned to be scaled up by investment in existing goods like; Honey, Mobile charger, Mobile LCD, Ribbon, Touch Screen, Screen Paper, Memory Card etc.</li> <li>Mobile phone servicing here.</li> <li>Average 20% gain on mobile phone accessories sales.</li> <li>The business is operating by entrepreneur. Existing no employee.</li> <li>Collects goods from Gulistan, Dhaka.</li> <li>Agreed grace period is 4 months.</li> </ul> |