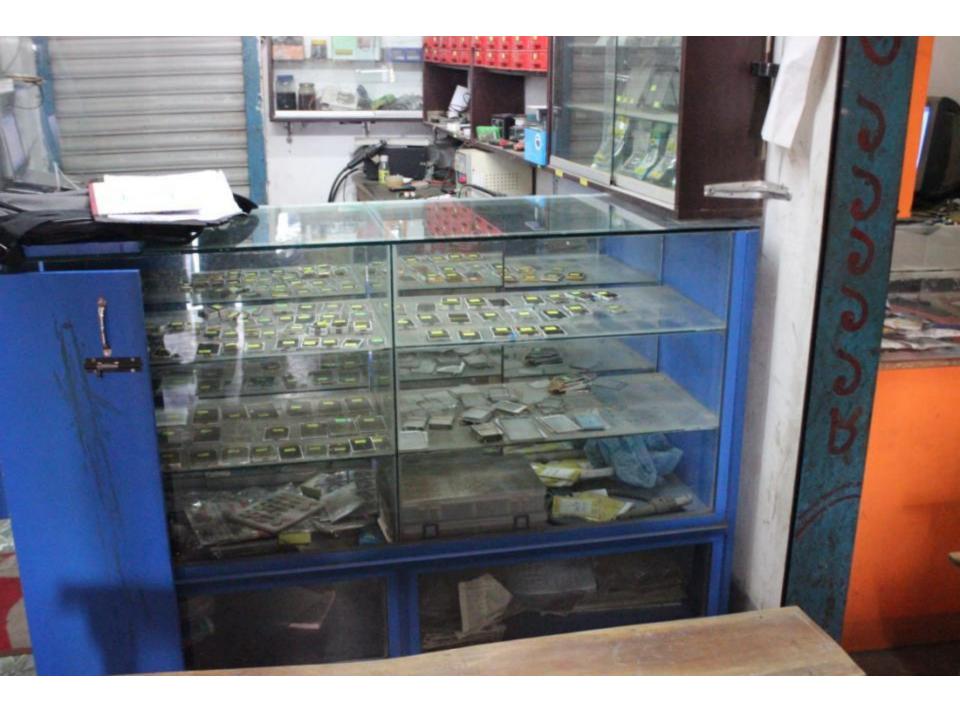

| Propose                                           | ed | Nobin Udyokta Business Info                                                                                                                                                                                                                                                                                                                                                                                                                                    |
|---------------------------------------------------|----|----------------------------------------------------------------------------------------------------------------------------------------------------------------------------------------------------------------------------------------------------------------------------------------------------------------------------------------------------------------------------------------------------------------------------------------------------------------|
| Business Name                                     | :  | HASAN TELECOM AND MODHU STORE                                                                                                                                                                                                                                                                                                                                                                                                                                  |
| Location                                          | :  | Elenga bus stand, Tangail                                                                                                                                                                                                                                                                                                                                                                                                                                      |
| Total Investment in BDT                           | :  | 3,00,000 taka                                                                                                                                                                                                                                                                                                                                                                                                                                                  |
| Financing                                         | :  | Self BDT 1,50,000 (from existing business) 50% Required Investment BDT 1,50,000 (as equity) 50%                                                                                                                                                                                                                                                                                                                                                                |
| Present salary/drawings from business (estimates) | :  | 6,000 Taka                                                                                                                                                                                                                                                                                                                                                                                                                                                     |
| Proposed Salary                                   | :  | 7,000 Taka                                                                                                                                                                                                                                                                                                                                                                                                                                                     |
| Implementation                                    | :  | <ul> <li>The business is planned to be scaled up by investment in existing goods like; Honey, Mobile charger, Mobile LCD, Ribbon, Touch Screen, Screen Paper, Memory Card etc.</li> <li>Mobile phone servicing here.</li> <li>Average 20% gain on mobile phone accessories sales.</li> <li>The business is operating by entrepreneur. Existing no employee.</li> <li>Collects goods from Gulistan, Dhaka.</li> <li>Agreed grace period is 4 months.</li> </ul> |

| Existing Busin                                    | ness (BDT) |         |         |
|---------------------------------------------------|------------|---------|---------|
| Particular                                        | Daily      | Monthly | Yearly  |
| Revenue (sales)                                   |            |         |         |
| Mobile charger, Mobile LCD, Ribbon, Touch Screen, |            |         |         |
| Screen Paper, Memory Card                         | 1,800      | 54,000  | 648,000 |
| Honey                                             | 200        | 6,000   | 72,000  |
| Servicing                                         | 300        | 9,000   | 108,000 |
| Total Sales (A)                                   | 2,300      | 69,000  | 828,000 |
| Less. Variable Expense                            |            |         |         |
| Mobile charger, Mobile LCD, Ribbon, Touch Screen, |            |         |         |
| Screen Paper, Memory Card                         | 1,440      | 43,200  | 518,400 |
| Honey                                             | 150        | 4,500   | 54,000  |
| Servicing cost                                    | 50         | 1,500   | 18,000  |
| Total variable Expense (B)                        | 1,640      | 49,200  | 590,400 |
| Contribution Margin (CM) [C=(A-B)                 | 660        | 19,800  | 237,600 |
| Less. Fixed Expense                               |            |         |         |
| Rent                                              |            | 2,000   | 24,000  |
| Electricity Bill                                  |            | 300     | 3,600   |
| Generator bill                                    |            | 200     | 2,400   |
| Entertainment                                     |            | 200     | 2,400   |
| Mobile Bill                                       |            | 500     | 6,000   |
| Transportation                                    |            | 1,000   | 12,000  |
| Salary (self)                                     |            | 6,000   | 72,000  |
| Internet Bill                                     |            | 1,000   | 12,000  |
| Total fixed Cost (D)                              |            | 11,200  | 134,400 |
| Net Profit (E) [C-D)                              |            | 8,600   | 103,200 |

### **Investment Breakdown**

| Particulars                                                                       | Existing | Proposed | Proposed Total |
|-----------------------------------------------------------------------------------|----------|----------|----------------|
| Mobile charger, Mobile LCD, Ribbon,<br>Touch Screen, Screen Paper, Memory<br>Card | 1,05,000 | 1,45,000 | 2,50,000       |
| Honey                                                                             | 5,000    | 5,000    | 10,000         |
| Security                                                                          | 20,000   | -        | 20,000         |
| Servicing Machine and Computer                                                    | 20,000   | -        | 20,000         |
| Total                                                                             | 1,50,000 | 1,50,000 | 3,00,000       |