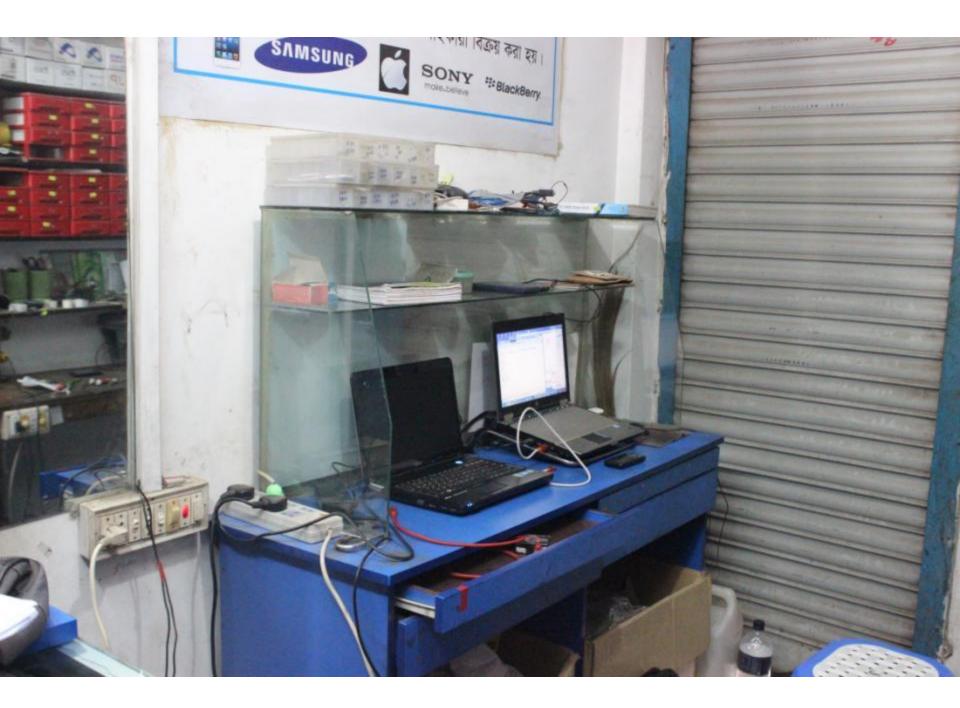

| Propose                                           | ed | Nobin Udyokta Business Info                                                                                                                                                                                                                                                                                                                                                                                                                                    |
|---------------------------------------------------|----|----------------------------------------------------------------------------------------------------------------------------------------------------------------------------------------------------------------------------------------------------------------------------------------------------------------------------------------------------------------------------------------------------------------------------------------------------------------|
| Business Name                                     | :  | HASAN TELECOM AND MODHU STORE                                                                                                                                                                                                                                                                                                                                                                                                                                  |
| Location                                          | :  | Elenga bus stand, Tangail                                                                                                                                                                                                                                                                                                                                                                                                                                      |
| Total Investment in BDT                           | :  | 3,00,000 taka                                                                                                                                                                                                                                                                                                                                                                                                                                                  |
| Financing                                         | :  | Self BDT 1,50,000 (from existing business) 50% Required Investment BDT 1,50,000 (as equity) 50%                                                                                                                                                                                                                                                                                                                                                                |
| Present salary/drawings from business (estimates) | :  | 6,000 Taka                                                                                                                                                                                                                                                                                                                                                                                                                                                     |
| Proposed Salary                                   | :  | 7,000 Taka                                                                                                                                                                                                                                                                                                                                                                                                                                                     |
| Implementation                                    | :  | <ul> <li>The business is planned to be scaled up by investment in existing goods like; Honey, Mobile charger, Mobile LCD, Ribbon, Touch Screen, Screen Paper, Memory Card etc.</li> <li>Mobile phone servicing here.</li> <li>Average 20% gain on mobile phone accessories sales.</li> <li>The business is operating by entrepreneur. Existing no employee.</li> <li>Collects goods from Gulistan, Dhaka.</li> <li>Agreed grace period is 4 months.</li> </ul> |

| Existing Busin                                    | ness (BDT) |         |         |
|---------------------------------------------------|------------|---------|---------|
| Particular                                        | Daily      | Monthly | Yearly  |
| Revenue (sales)                                   |            |         |         |
| Mobile charger, Mobile LCD, Ribbon, Touch Screen, |            |         |         |
| Screen Paper, Memory Card                         | 1,800      | 54,000  | 648,000 |
| Honey                                             | 200        | 6,000   | 72,000  |
| Servicing                                         | 300        | 9,000   | 108,000 |
| Total Sales (A)                                   | 2,300      | 69,000  | 828,000 |
| Less. Variable Expense                            |            |         |         |
| Mobile charger, Mobile LCD, Ribbon, Touch Screen, |            |         |         |
| Screen Paper, Memory Card                         | 1,440      | 43,200  | 518,400 |
| Honey                                             | 150        | 4,500   | 54,000  |
| Servicing cost                                    | 50         | 1,500   | 18,000  |
| Total variable Expense (B)                        | 1,640      | 49,200  | 590,400 |
| Contribution Margin (CM) [C=(A-B)                 | 660        | 19,800  | 237,600 |
| Less. Fixed Expense                               |            |         |         |
| Rent                                              |            | 2,000   | 24,000  |
| Electricity Bill                                  |            | 300     | 3,600   |
| Generator bill                                    |            | 200     | 2,400   |
| Entertainment                                     |            | 200     | 2,400   |
| Mobile Bill                                       |            | 500     | 6,000   |
| Transportation                                    |            | 1,000   | 12,000  |
| Salary (self)                                     |            | 6,000   | 72,000  |
| Internet Bill                                     |            | 1,000   | 12,000  |
| Total fixed Cost (D)                              |            | 11,200  | 134,400 |
| Net Profit (E) [C-D)                              |            | 8,600   | 103,200 |

### **Investment Breakdown**

| Particulars                                                                       | Existing | Proposed | Proposed Total |
|-----------------------------------------------------------------------------------|----------|----------|----------------|
| Mobile charger, Mobile LCD, Ribbon,<br>Touch Screen, Screen Paper, Memory<br>Card | 1,05,000 | 1,45,000 | 2,50,000       |
| Honey                                                                             | 5,000    | 5,000    | 10,000         |
| Security                                                                          | 20,000   | -        | 20,000         |
| Servicing Machine and Computer                                                    | 20,000   | -        | 20,000         |
| Total                                                                             | 1,50,000 | 1,50,000 | 3,00,000       |