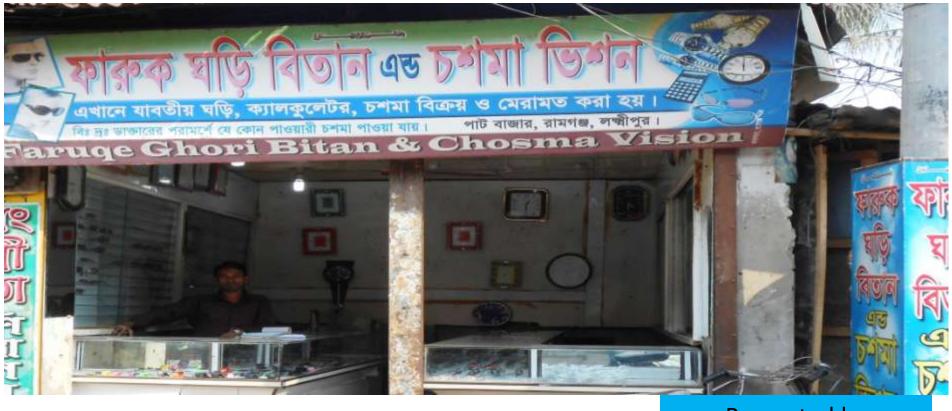

### PROPOSED NOBIN UDYOKTA BUSINESS INFO

| Business Name                                                                                                                                            | : | Faruqe Ghori Bitan and Choshma Vision                                                              |
|----------------------------------------------------------------------------------------------------------------------------------------------------------|---|----------------------------------------------------------------------------------------------------|
| Address/ Location                                                                                                                                        | : | Pat Bazar, Ramgonj, Laxmipur                                                                       |
| Total Investment in BDT                                                                                                                                  | : | 3,00,000 Tk                                                                                        |
| Financing                                                                                                                                                | : | Self BDT 1,50,000 (from existing business) 50% Required Investment BDT 1,50,000/- (as equity) 50 % |
| Present salary/drawings from business (estimates)                                                                                                        | : | 8,000/-                                                                                            |
| Proposed Salary                                                                                                                                          |   | 8,000/-                                                                                            |
| Proposed Business Implementation Plan  (i) % of present gross profit margin  (ii) Estimated % of proposed gross profit margin  (iii) Agreed grace period | Ξ | 30%<br>30%<br>5 months                                                                             |