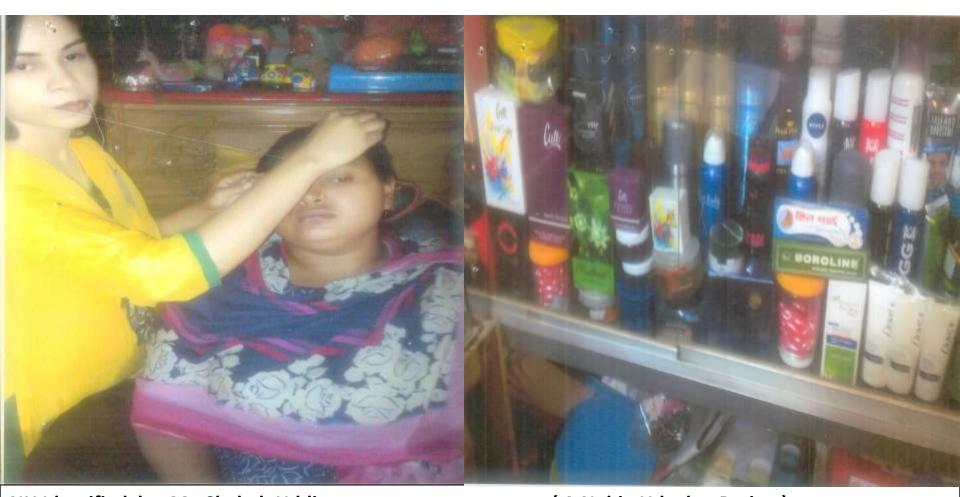

# PROPOSED NU BUSINESS NAME : SABINA YESMEN BEAUTY PERLOUR



NU Identified by: Mr. Shahab Uddin Project Visited, verified & Prepared by: Mr. Shyamal Mitra GRAMEEN SHAKTI

( A Nobin Udyokta Project)
Presented by: Mrs. SABINA YESMEN

#### BRIEF BIO OF THE PROPOSED NOBIN UDYOKTA

| Name And Address                     | : | SABINA YESMEM.  Vill: Gingira, P.o: Dairy Farm-1341, P.S: Savar , Dist: Dhaka. NID NO:19922617233000161, Contact No-01910558442          |  |  |
|--------------------------------------|---|------------------------------------------------------------------------------------------------------------------------------------------|--|--|
| Age                                  | : | 22 Years                                                                                                                                 |  |  |
| Marital s