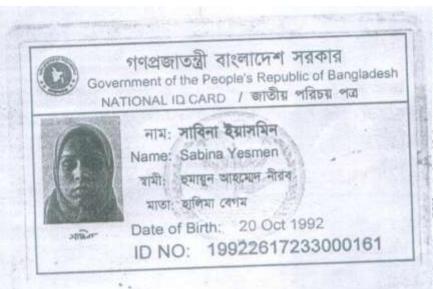

### **NU NID CARD & TRADE LICENSE**

এই কার্ডাট গণপ্রজাতন্ত্রী বাংলাদেশ সরকারের সম্পত্তি। কার্ডাট ব্যবহারকারী বাতীত অন্য কোষাও পাওয়া গোলে নিকটছ পোশ্ট অফিসে জমা দেবার জন্য অনুরোধ করা হলো।

ঠিকানা: বাসা/হোতিং সামাদের বাড়ী, গ্রাম/নাজ: ভিজ্ঞিরা, ভিজ্ঞিরা, ভাকখর: ডেইরী ফার্ম – ১৩৪১, সাভার, ঢাকা

রক্তের গ্রুপ / Blood Group: A+

প্রদানকারী কর্তপক্ষের স্বাক্ষর

প্রদানের তারিখ: ০৫/০৯/২০১৩