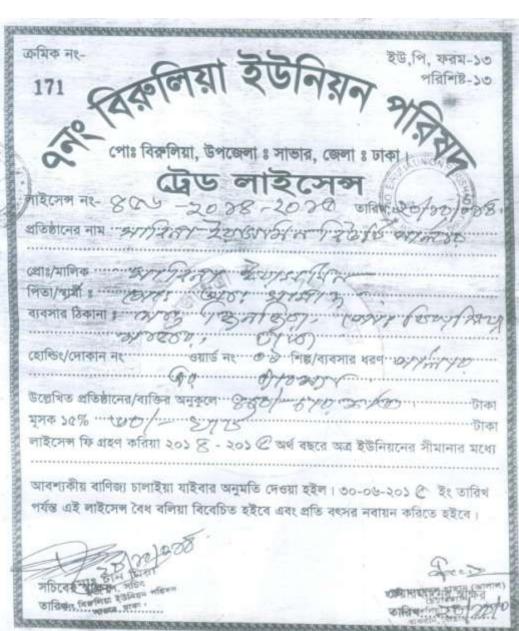

### **NU NID CARD & TRADE LICENSE**

এই কার্ডাট গণপ্রজাতন্ত্রী বাংলাদেশ সরকারের সম্পত্তি। কার্ডাট ব্যবহারকারী বাতীত অন্য কোষাও পাওয়া গোলে নিকটছ পোশ্ট অফিসে জমা দেবার জন্য অনুরোধ করা হলো।

ঠিকানা: বাসা/হোতিং সামাদের বাড়ী, গ্রাম/নাজ: ভিজ্ঞিরা, ভিজ্ঞিরা, ভাকখর: ডেইরী ফার্ম – ১৩৪১, সাভার, ঢাকা

### Strength

- 1. Employment: Self: 01,
- 2. Others (beyond family): 0
- 3. Ownership of Business: Own Name.
- 4. Skill & Experience: 02 Years Experience.
- 5. Five Years Deed Of Shop Rent.
- 6. Trade License: Own name.
- 7. Quality Service & Product.