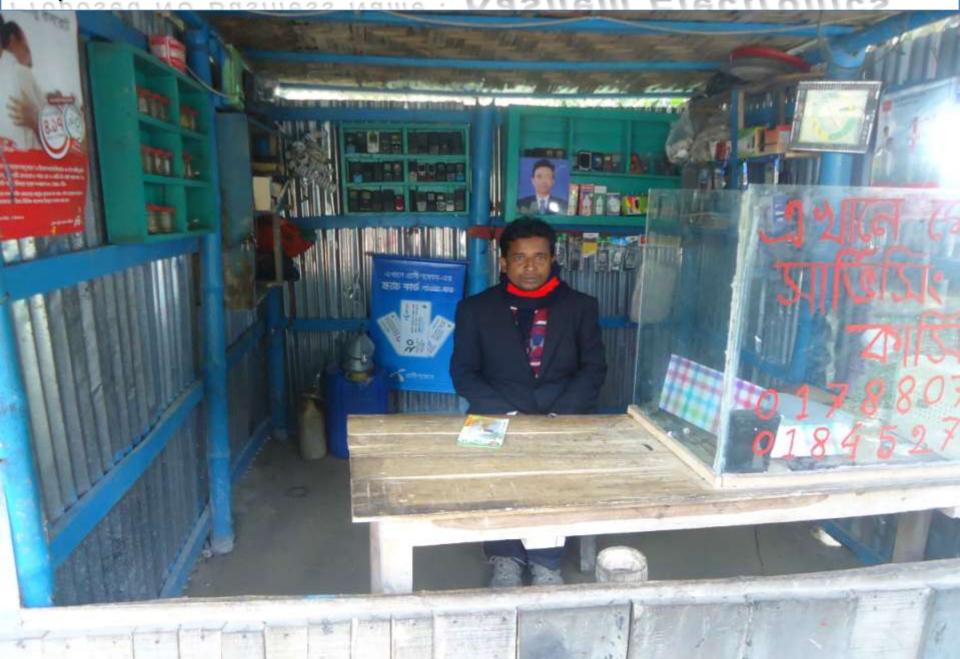

# PROPOSED NOBIN UDYOKTA BUSINESS INFO

| Business Name                                                | : | KashemElectronics                                                                   |
|--------------------------------------------------------------|---|-------------------------------------------------------------------------------------|
| Address/ Location                                            | : | Mohadebpur Board Bazar, Thakurgoan.                                                 |
| Total Investment in BDT                                      | : | Tk. 121,000                                                                         |
| Financing                                                    | : | Self Tk. 51,000 (from existing business) Required Investment Tk. 70,000 (as equity) |
| Present salary/drawings from business (estimates)            | : | BDT 2,500                                                                           |
| Proposed Salary                                              |   | BDT 3,000                                                                           |
| Proposed Business<br>Implementation Plan                     |   |                                                                                     |
| (i) % of present gross profit margin                         | : | On an average 30%                                                                   |
| (ii) Estimated % of proposed gross profit margin             | : | On an average 30%                                                                   |
| (iii) In future risk mgt. plan<br>(from fire, disaster etc.) | : |                                                                                     |