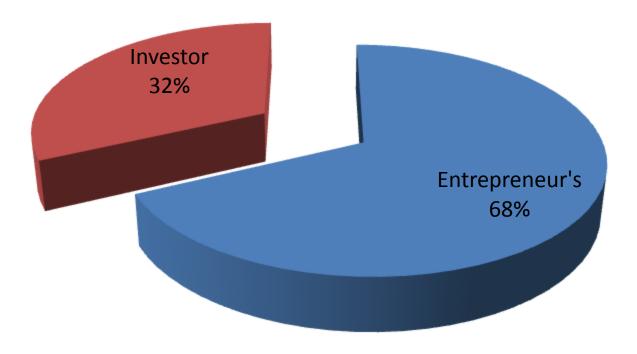

| Business Name                                                                                                                                                                                                                   | : | Chittagong Teak Quality Furniture                                                                                                                                                                                                                                                                                                                       |  |
|---------------------------------------------------------------------------------------------------------------------------------------------------------------------------------------------------------------------------------|---|---------------------------------------------------------------------------------------------------------------------------------------------------------------------------------------------------------------------------------------------------------------------------------------------------------------------------------------------------------|--|
| Address/ Location                                                                                                                                                                                                               | : | DEPZ Road, Vill: Dendabor, P.O Savar Cantonment, P.S.<br>Ashulia, Dhaka.                                                                                                                                                                                                                                                                                |  |
| Total Investment in BDT                                                                                                                                                                                                         | : | BDT 9,50,000/-                                                                                                                                                                                                                                                                                                                                          |  |
| Financing                                                                                                                                                                                                                       | : | Self BDT 6,50,000 (from existing business) 68 %<br>Required Investment BDT 3,00,000/- (as equity) 32%                                                                                                                                                                                                                                                   |  |
| Present salary/drawings from business (estimates)                                                                                                                                                                               | : | BDT 10,000/-(Ten thousand)                                                                                                                                                                                                                                                                                                                              |  |
| Proposed Salary                                                                                                                                                                                                                 |   | BDT 10,000/- (Ten thousand)                                                                                                                                                                                                                                                                                                                             |  |
| Proposed Business Implementation<br>Plan                                                                                                                                                                                        | : | The business is planned to be scaled up existing products like ,<br>almiria, dressing table, show Case , wear Drop, chair, table.<br>dining table etc. He collects wood from local market .                                                                                                                                                             |  |
| <ul> <li>(i) % of present gross profit margin</li> <li>(ii) Estimated % of proposed gross<br/>profit margin</li> <li>(iii) Agreed grace period</li> <li>(iv) In future risk mgt. plan (from<br/>fire, disaster etc.)</li> </ul> |   | <ul> <li>i. On average 25% gain on sales.</li> <li>ii. On average 25% gain on sales.</li> <li>iii. It is a running Business. So he agreed for the grace period of three months.</li> <li>iv. Keeping adequate sand and ensure source of water for fire hazard.</li> <li>v. After getting equity fund another one employee will be appointed.</li> </ul> |  |