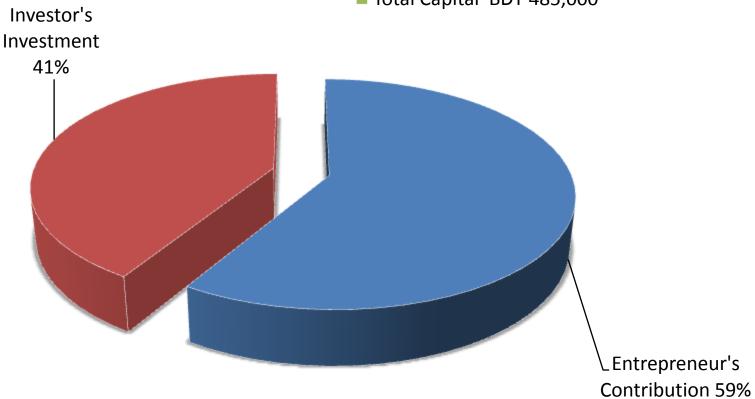

#### PRESENT & PROPOSED INVESTMENT BREAKDOWN

| Particulars                                                                    | Existing<br>Business<br>(BDT) | Proposed<br>(BDT) | Total<br>(BDT) |
|--------------------------------------------------------------------------------|-------------------------------|-------------------|----------------|
| Investment in products (hanker, hook, hardboard, pipe, various paint etc.)     | 81,000                        | 65,000            | 146,000        |
| Investment in Spray Machine, Tube well etc.                                    | 54,000                        | 75,000            | 129,000        |
| Investment in Electric Products (bulb, wire, multi plug, socket, adapter etc.) | 80,000                        | 60,000            | 140,000        |
| Decoration (Fixtures & Fittings)                                               | 20,000                        | -                 | 20,000         |
| Advance for shop                                                               | 50,000                        | -                 | 50,000         |
| Total Capital                                                                  | 285,000                       | 200,000           | 485,000        |

#### SOURCE OF FINANCE

- Entrepreneur's Contribution BDT 285,000
- Investor's Investment BDT 200,000
- Total Capital BDT 485,000