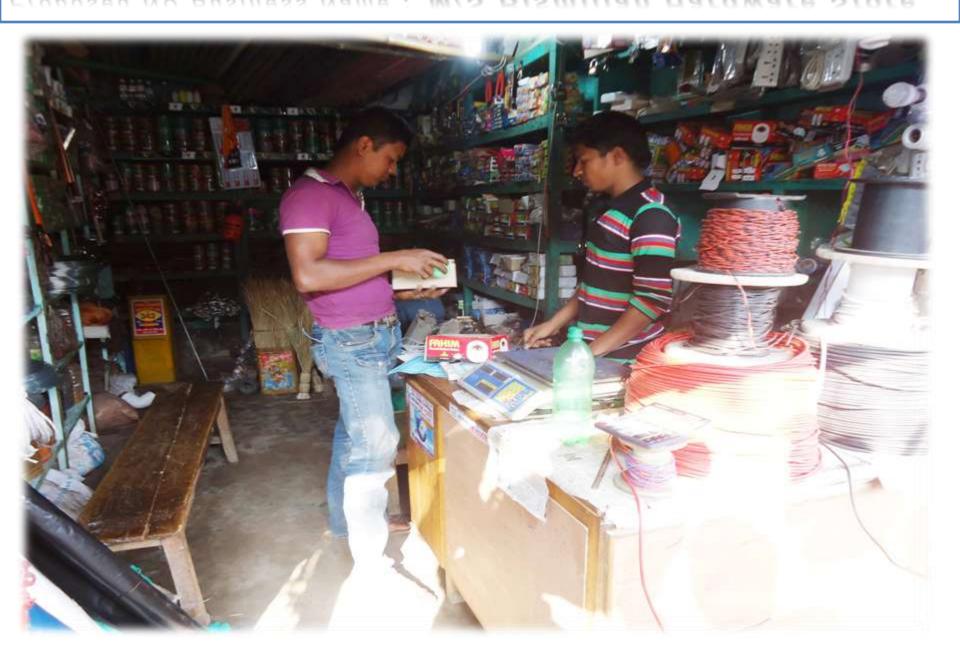

#### Proposed NU Business Name: M/S Bismillah Hardware Store

#### PROPOSED NOBIN UDYOKTA BUSINESS INFO

| Business Name                                                | : | M/S Bismillah Harware Store                                                           |
|--------------------------------------------------------------|---|---------------------------------------------------------------------------------------|
| Address/ Location                                            | : | Singpara, Salandar, Thakurgaon.                                                       |
| Total Investment in BDT                                      | : | Tk. 485,000                                                                           |
| Financing                                                    | : | Self Tk. 285,000 (from existing business) Required Investment Tk. 200,000 (as equity) |
| Present salary/drawings from business (estimates)            | : | Taka 3,500 (three thousand five hundred)                                              |
| Proposed Salary                                              | : | Taka 4,000 (four thousand)                                                            |
| Proposed Business Implementation Plan                        |   |                                                                                       |
| (i) % of present gross profit margin                         | : | On an average 12%                                                                     |
| (ii) Estimated % of proposed gross profit margin             | : | On an average 12%                                                                     |
| (iii) In future risk mgt. plan<br>(from fire, disaster etc.) | : |                                                                                       |