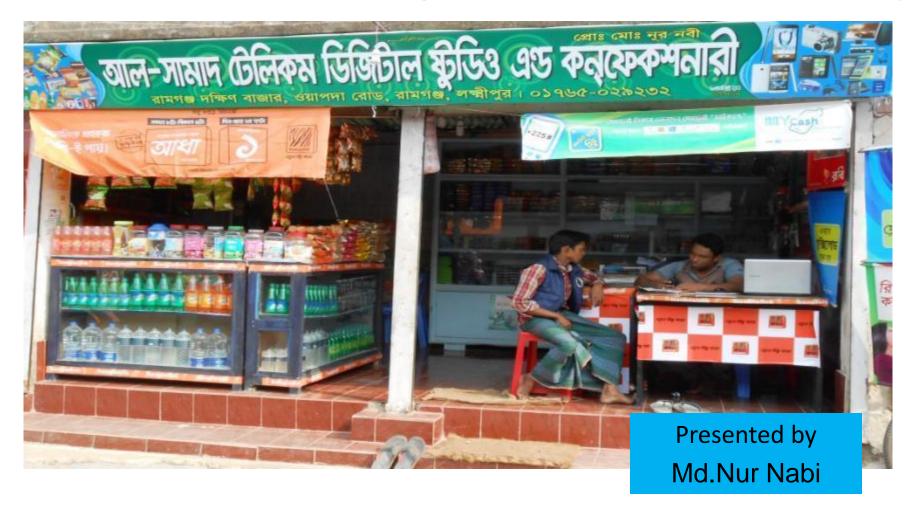

### **Al- Samad Telecom Digital Studio & Confectionary**

Nu Identified and PP Prepared by: Farhana Huque

Verified By: Md. Nazrul Islam

GRAMEEN TRUST

### PROPOSED NOBIN UDYOKTA BUSINESS INFO

| Business Name                                                                         | : | Al- Samad Telecom Digital Studio & Confectionary                                                  |
|---------------------------------------------------------------------------------------|---|---------------------------------------------------------------------------------------------------|
| Address/ Location                                                                     | : | Ramgonj South Bazar, Wapda Road, Ramgonj.                                                         |
| Total Investment in BDT                                                               | : | 4,00,000/-                                                                                        |
| Financing                                                                             | : | Self BDT 2,00,000 (from existing business) 50 % Required Investment BDT 2,00,000 (as equity) 50 % |
| Present salary/drawings from business (estimates)                                     | : | 6000/-                                                                                            |
| Proposed Salary                                                                       |   | 6000/-                                                                                            |
| Proposed Business  (i) % of present gross profit margin  (ii) Estimated % of proposed | : | 15%<br>15%                                                                                        |
| gross profit margin (iii) Agreed grace period                                         |   | 5 months                                                                                          |