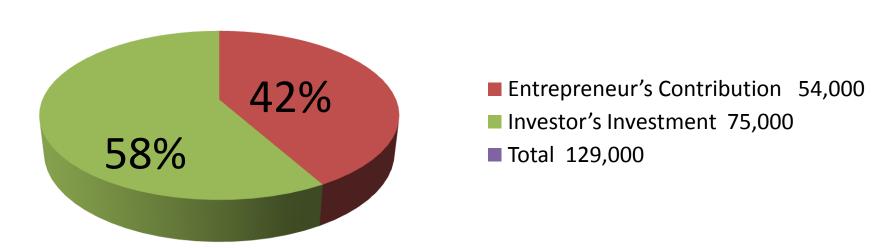

| Proposed Nobin Udyokta Business Info              |   |                                                                                                                                                                                                                                                                                                                                                                                                        |  |  |
|---------------------------------------------------|---|--------------------------------------------------------------------------------------------------------------------------------------------------------------------------------------------------------------------------------------------------------------------------------------------------------------------------------------------------------------------------------------------------------|--|--|
| Business Name                                     | : | HABIB CYCLE STORE                                                                                                                                                                                                                                                                                                                                                                                      |  |  |
| Location                                          | : | Hatia bazar, Elenga, Tangail                                                                                                                                                                                                                                                                                                                                                                           |  |  |
| Total Investment in BDT                           | : | 1,29,000 taka                                                                                                                                                                                                                                                                                                                                                                                          |  |  |
| Financing                                         | : | Self BDT 54,000 (from existing business) 42%                                                                                                                                                                                                                                                                                                                                                           |  |  |
|                                                   |   | Required Investment BDT 75,000 (as equity) 58%                                                                                                                                                                                                                                                                                                                                                         |  |  |
| Present salary/drawings from business (estimates) | : | 7,500 Taka                                                                                                                                                                                                                                                                                                                                                                                             |  |  |
| Proposed Salary                                   | : | 8,000 Taka                                                                                                                                                                                                                                                                                                                                                                                             |  |  |
| Implementation                                    | : | <ul> <li>All kinds of Cycle, Rickshaw, Van parts are available.</li> <li>Repairing of Cycle, Rickshaw &amp; Van.</li> <li>Provide air push service.</li> <li>Average 25% gain on sales.</li> <li>The business is operating by entrepreneur. Existing no employee.</li> <li>Collects goods from Elenga &amp; Tangail.</li> <li>The shop is rented.</li> <li>Agreed grace period is 4 months.</li> </ul> |  |  |

| investment Breakdown                                          |          |          |                |  |  |  |
|---------------------------------------------------------------|----------|----------|----------------|--|--|--|
| Particulars                                                   | Existing | Proposed | Proposed Total |  |  |  |
| Gas, Wielding cylinder                                        | 25,000   | -        | 25,000         |  |  |  |
| Tire, Ring, Compressor, Gear,<br>Bearing, Tube, Chain         | 12,000   | 40,000   | 52,000         |  |  |  |
| Bell, Ball bearing, Paddle,<br>Carrier stand, Chain cover etc | 17,000   | 35,000   | 52,000         |  |  |  |
| Total                                                         | 54,000   | 75,000   | 1.29.000       |  |  |  |