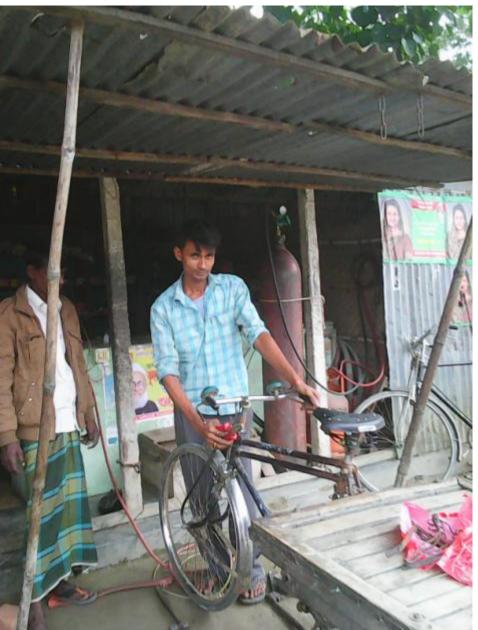

|
| 2.2 | Payment of GB Loan              | 3,756        |              |              |
|     | Investment Pay Back (Including  |              |              |              |
| 2.3 | Ownership Tr. Fee)              | 30,000       | 30,000       | 30,000       |
|     | Total Cash Outflow              | 108,756      | 30,000       | 30,000       |
| 3   | Net Cash Surplus                | 63,444       | 148,644      | 253,284      |

### SWOT ANALYSIS

# Strength

Employment: Self: 01 Family:0 Others:0

Experience & Skill: 9 Years Quality goods & services;

Skill and experience;

# WEAKNESS

Lack of Capital/Investment

## **O**PPORTUNITIES

Huge demand in the community Location of shop; Regular customers;

### THREATS

Theft

Fire

Political unrest

Local competitors;

# Pictures



















#### গণপ্রজাতন্ত্রী বাংলাদেশ সরকার Government of the People's Republic of Bangladesh NATIONAL ID CARD / জাতীয় পরিচয় পত্র

নাম: হাবিবুর রহমান

Name: HABIBUR RHAMAN

পিতা: সাবাস উদ্দীন

মাতা: আয়েশা বেগম

Date of Birth: 07 Jun 1988

ID NO: 9314787274245

এই কার্ডটি গণপ্রজ্ঞাতন্ত্রী বাংলাদেশ সরকারের সম্পত্তি। কার্ডটি ব্যবহারকারী ব্যতীত অন্য কোখাও পাওয়া গেলে নিকটছ পোষ্ট অফিসে জমা দেয়ার জন্য অনুরোধ করা হলো।

ঠিকানা; গ্রাম/রাস্তা: দেউপুর, পুখুরিয়া দেউপুর, ডাকঘর; দেউপুর - ১৯৭৬, কালিহাতী, টাঙ্গাইল

Arm

প্রদানকারী কর্তৃপক্ষের স্বাক্ষর প্রদানের তারিখ: ১৮/০৮/২০০৮

50 - 00 शाहिएसम् सः ८५ লাইদেল এইডার নাম ঃ (আ : তুর্গাবরুব পিতা/অমীর নাম ঃ (মা:ুসাবাপ্ত ফিসের পরিমাণ : টাকা 🖘 ২০০ = প্রদান করার অত্র ইউনিয়ন এলাকায় ক্রিছে৯৮ ক্রিক বিক প্রমান করার অত্র ইউনিয়ন এলাকায় ক্রিছে৯৮ কে পর্বাপ্তর্