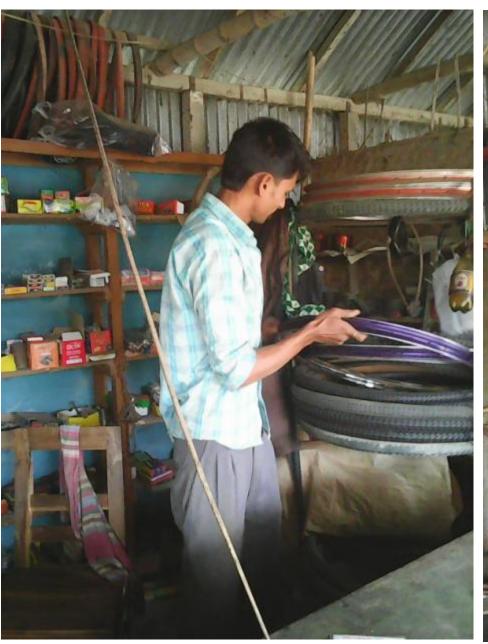

# Pictures

| Proposed Nobin Udyokta Business Info              |   |                                                                                                                                                                                                                                                                                                                                                                                                        |  |  |
|---------------------------------------------------|---|--------------------------------------------------------------------------------------------------------------------------------------------------------------------------------------------------------------------------------------------------------------------------------------------------------------------------------------------------------------------------------------------------------|--|--|
| Business Name                                     | : | HABIB CYCLE STORE                                                                                                                                                                                                                                                                                                                                                                                      |  |  |
| Location                                          | : | Hatia bazar, Elenga, Tangail                                                                                                                                                                                                                                                                                                                                                                           |  |  |
| Total Investment in BDT                           | : | 1,29,000 taka                                                                                                                                                                                                                                                                                                                                                                                          |  |  |
| Financing                                         | : | Self BDT 54,000 (from existing business) 42%                                                                                                                                                                                                                                                                                                                                                           |  |  |
|                                                   |   | Required Investment BDT 75,000 (as equity) 58%                                                                                                                                                                                                                                                                                                                                                         |  |  |
| Present salary/drawings from business (estimates) | : | 7,500 Taka                                                                                                                                                                                                                                                                                                                                                                                             |  |  |
| Proposed Salary                                   | : | 8,000 Taka                                                                                                                                                                                                                                                                                                                                                                                             |  |  |
| Implementation                                    | : | <ul> <li>All kinds of Cycle, Rickshaw, Van parts are available.</li> <li>Repairing of Cycle, Rickshaw &amp; Van.</li> <li>Provide air push service.</li> <li>Average 25% gain on sales.</li> <li>The business is operating by entrepreneur. Existing no employee.</li> <li>Collects goods from Elenga &amp; Tangail.</li> <li>The shop is rented.</li> <li>Agreed grace period is 4 months.</li> </ul> |  |  |