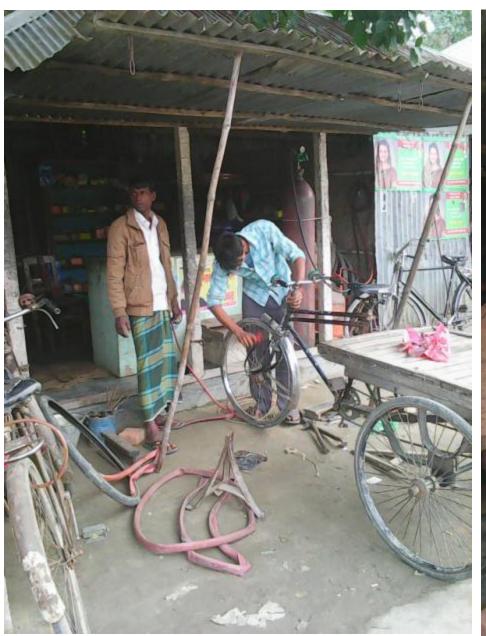

|
| 2.2 | Payment of GB Loan              | 3,756        |              |              |
|     | Investment Pay Back (Including  |              |              |              |
| 2.3 | Ownership Tr. Fee)              | 30,000       | 30,000       | 30,000       |
|     | Total Cash Outflow              | 108,756      | 30,000       | 30,000       |
| 3   | Net Cash Surplus                | 63,444       | 148,644      | 253,284      |

### SWOT ANALYSIS

# Strength

Employment: Self: 01 Family:0 Others:0

Experience & Skill: 9 Years Quality goods & services;

Skill and experience;

# WEAKNESS

Lack of Capital/Investment

## **O**PPORTUNITIES

Huge demand in the community Location of shop; Regular customers;

### THREATS

Theft

Fire

Political unrest

Local competitors;

# Pictures



















#### গণপ্রজাতন্ত্রী বাংলাদেশ সরকার Government of the People's Republic of Bangladesh NATIONAL ID CARD / জাতীয় পরিচয় পত্র

নাম: হাবিবুর রহমান

Name: HABIBUR RHAMAN

পিতা: সাবাস উদ্দীন

মাতা: আয়েশা বেগম

Date of Birth: 07 Jun 1988

ID NO: 9314787274245

এই কার্ডটি গণপ্রজ্ঞাতন্ত্রী বাংলাদেশ সরকারের সম্পত্তি। কার্ডটি ব্যবহারকারী ব্যতীত অন্য কোখাও পাওয়া গেলে নিকটছ পোষ্ট অফিসে জমা দেয়ার জন্য অনুরোধ করা হলো।

ঠিকানা; গ্রাম/রাস্তা: দেউপুর, পুখুরিয়া দেউপুর, ডাকঘর; দেউপুর - ১৯৭৬, কালিহাতী, টাঙ্গাইল

Arm

প্রদানকারী কর্তৃপক্ষের স্বাক্ষর প্রদানের তারিখ: ১৮/০৮/২০০৮

50 - 00 शाहिएसम् सः ८५ লাইদেল এইডার নাম ঃ (আ : তুর্গাবরুব পিতা/অমীর নাম ঃ (মা:ুসাবাপ্ত ফিসের পরিমাণ : টাকা 🖘 ২০০ = প্রদান করার অত্র ইউনিয়ন এলাকায় ক্রিছে৯৮ ক্রিক বিক প্রমান করার অত্র ইউনিয়ন এলাকায় ক্রিছে৯৮ কে পর্বাপ্ত