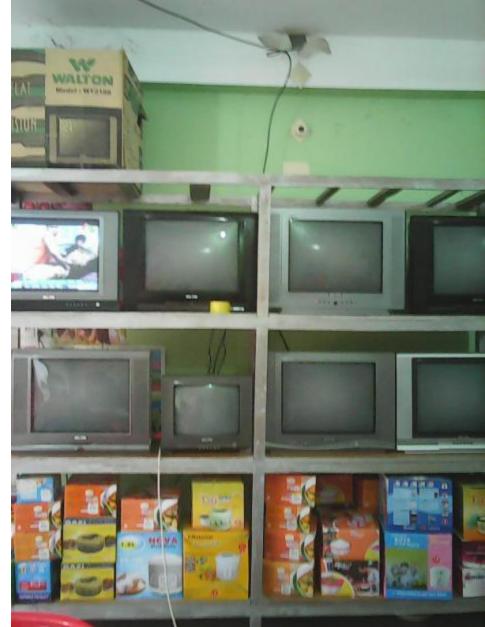

| Proposed Nobin Udyokta Business Info                 |   |                                                                                                                                                                                                                                                                                                                                                                                                                                                     |  |  |  |
|------------------------------------------------------|---|-----------------------------------------------------------------------------------------------------------------------------------------------------------------------------------------------------------------------------------------------------------------------------------------------------------------------------------------------------------------------------------------------------------------------------------------------------|--|--|--|
| Business Name                                        | : | MA ELECTRONICS                                                                                                                                                                                                                                                                                                                                                                                                                                      |  |  |  |
| Location                                             | : | College road hatia bazar, Kalihati, Tangail                                                                                                                                                                                                                                                                                                                                                                                                         |  |  |  |
| Total Investment in BDT                              | : | 5,16,000 taka                                                                                                                                                                                                                                                                                                                                                                                                                                       |  |  |  |
| Financing                                            | : | Self BDT 2,66,000 (from existing business) 52%                                                                                                                                                                                                                                                                                                                                                                                                      |  |  |  |
|                                                      |   | Required Investment BDT 2,50,000 (as equity) 48%                                                                                                                                                                                                                                                                                                                                                                                                    |  |  |  |
| Present salary/drawings<br>from business (estimates) | : | 7,000 Taka                                                                                                                                                                                                                                                                                                                                                                                                                                          |  |  |  |
| Proposed Salary                                      | : | 7,500 Taka                                                                                                                                                                                                                                                                                                                                                                                                                                          |  |  |  |
| Implementation                                       | : | <ul> <li>The business is planned to be scaled up by investment<br/>in existing Walton product like; Fridge, Television, Fan,<br/>Rice cooker, Hotpot etc.</li> <li>Provide Flexi-load and Bikash Service.</li> <li>Average 10% gain on sales.</li> <li>The business is operating by entrepreneur. Existing no<br/>employee.</li> <li>Collects goods from Tangail.</li> <li>The shop is rented.</li> <li>Agreed grace period is 4 months.</li> </ul> |  |  |  |

| Investment Breakdown            |          |          |                |  |  |  |
|---------------------------------|----------|----------|----------------|--|--|--|
| Particulars                     | Existing | Proposed | Proposed Total |  |  |  |
| Fridge (will purchase 8pcs)     | 1,32,000 | 1,75,000 | 3,07,000       |  |  |  |
| Television (will purchase 7pcs) | 88,000   | 75,000   | 1,63,000       |  |  |  |
| Hotpot                          | 3,500    | -        | 3,500          |  |  |  |
| Rice cooker                     | 8,500    | -        | 8,500          |  |  |  |
| Fan                             | 7,000    | -        | 7,000          |  |  |  |
| Flexi-load & Bikash             | 15,000   | -        | 15,000         |  |  |  |
| Rack                            | 12,000   | -        | 12,000         |  |  |  |
| Total                           | 2,66,000 | 2,50,000 | 5,16,000       |  |  |  |