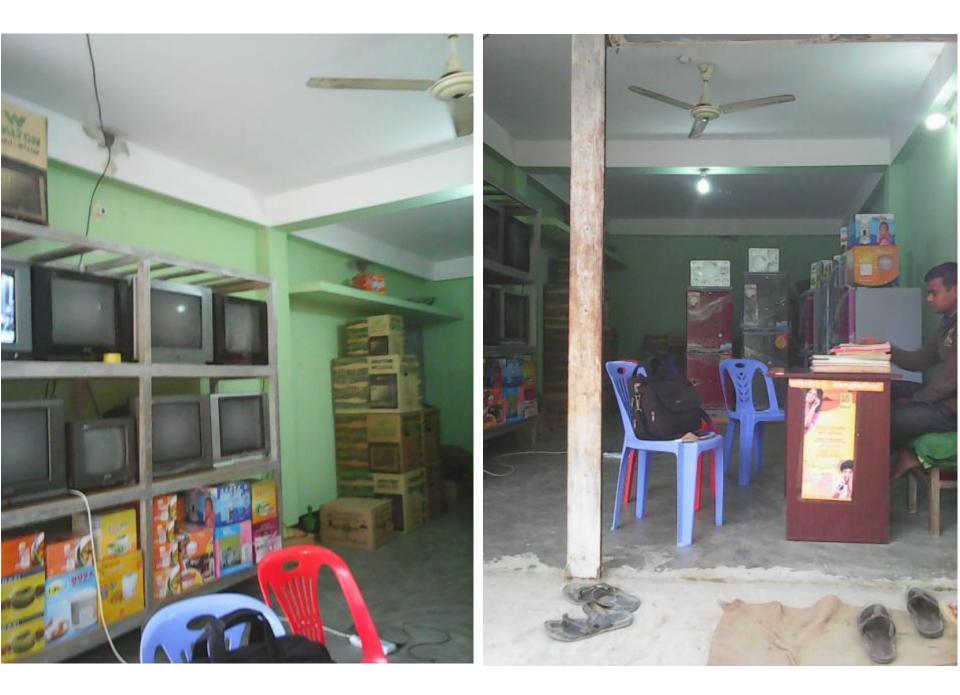

| Proposed Nobin Udyokta Business Info                 |   |                                                                                                                                                                                                                                                                                                                                                                                                                                                     |  |  |  |
|------------------------------------------------------|---|-----------------------------------------------------------------------------------------------------------------------------------------------------------------------------------------------------------------------------------------------------------------------------------------------------------------------------------------------------------------------------------------------------------------------------------------------------|--|--|--|
| Business Name                                        | : | MA ELECTRONICS                                                                                                                                                                                                                                                                                                                                                                                                                                      |  |  |  |
| Location                                             | : | College road hatia bazar, Kalihati, Tangail                                                                                                                                                                                                                                                                                                                                                                                                         |  |  |  |
| Total Investment in BDT                              | : | 5,16,000 taka                                                                                                                                                                                                                                                                                                                                                                                                                                       |  |  |  |
| Financing                                            | : | Self BDT 2,66,000 (from existing business) 52%                                                                                                                                                                                                                                                                                                                                                                                                      |  |  |  |
|                                                      |   | Required Investment BDT 2,50,000 (as equity) 48%                                                                                                                                                                                                                                                                                                                                                                                                    |  |  |  |
| Present salary/drawings<br>from business (estimates) | : | 7,000 Taka                                                                                                                                                                                                                                                                                                                                                                                                                                          |  |  |  |
| Proposed Salary                                      | : | 7,500 Taka                                                                                                                                                                                                                                                                                                                                                                                                                                          |  |  |  |
| Implementation                                       | : | <ul> <li>The business is planned to be scaled up by investment<br/>in existing Walton product like; Fridge, Television, Fan,<br/>Rice cooker, Hotpot etc.</li> <li>Provide Flexi-load and Bikash Service.</li> <li>Average 10% gain on sales.</li> <li>The business is operating by entrepreneur. Existing no<br/>employee.</li> <li>Collects goods from Tangail.</li> <li>The shop is rented.</li> <li>Agreed grace period is 4 months.</li> </ul> |  |  |  |

| Investment Breakdown            |          |          |                |  |  |  |
|---------------------------------|----------|----------|----------------|--|--|--|
| Particulars                     | Existing | Proposed | Proposed Total |  |  |  |
| Fridge (will purchase 8pcs)     | 1,32,000 | 1,75,000 | 3,07,000       |  |  |  |
| Television (will purchase 7pcs) | 88,000   | 75,000   | 1,63,000       |  |  |  |
| Hotpot                          | 3,500    | -        | 3,500          |  |  |  |
| Rice cooker                     | 8,500    | -        | 8,500          |  |  |  |
| Fan                             | 7,000    | -        | 7,000          |  |  |  |
| Flexi-load & Bikash             | 15,000   | -        | 15,000         |  |  |  |
| Rack                            | 12,000   | -        | 12,000         |  |  |  |
| Total                           | 2,66,000 | 2,50,000 | 5,16,000       |  |  |  |