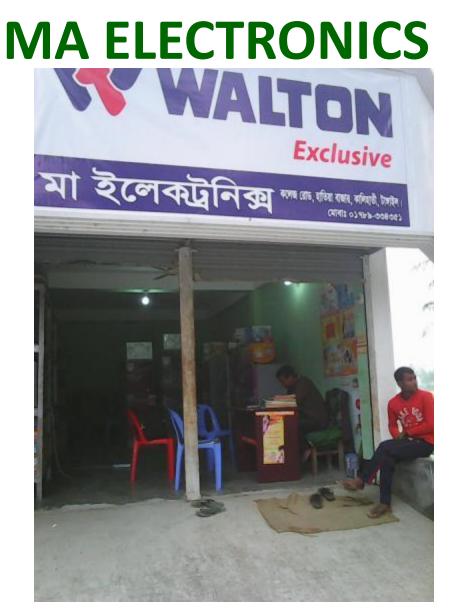

| Proposed Nobin Udyokta Business Info                 |   |                                                                                                                                                                                                                                                                                                                                                                                                                                                     |  |  |  |
|------------------------------------------------------|---|-----------------------------------------------------------------------------------------------------------------------------------------------------------------------------------------------------------------------------------------------------------------------------------------------------------------------------------------------------------------------------------------------------------------------------------------------------|--|--|--|
| Business Name                                        | : | MA ELECTRONICS                                                                                                                                                                                                                                                                                                                                                                                                                                      |  |  |  |
| Location                                             | : | College road hatia bazar, Kalihati, Tangail                                                                                                                                                                                                                                                                                                                                                                                                         |  |  |  |
| Total Investment in BDT                              | : | 5,16,000 taka                                                                                                                                                                                                                                                                                                                                                                                                                                       |  |  |  |
| Financing                                            | : | Self BDT 2,66,000 (from existing business) 52%                                                                                                                                                                                                                                                                                                                                                                                                      |  |  |  |
|                                                      |   | Required Investment BDT 2,50,000 (as equity) 48%                                                                                                                                                                                                                                                                                                                                                                                                    |  |  |  |
| Present salary/drawings<br>from business (estimates) | : | 7,000 Taka                                                                                                                                                                                                                                                                                                                                                                                                                                          |  |  |  |
| Proposed Salary                                      | : | 7,500 Taka                                                                                                                                                                                                                                                                                                                                                                                                                                          |  |  |  |
| Implementation                                       | : | <ul> <li>The business is planned to be scaled up by investment<br/>in existing Walton product like; Fridge, Television, Fan,<br/>Rice cooker, Hotpot etc.</li> <li>Provide Flexi-load and Bikash Service.</li> <li>Average 10% gain on sales.</li> <li>The business is operating by entrepreneur. Existing no<br/>employee.</li> <li>Collects goods from Tangail.</li> <li>The shop is rented.</li> <li>Agreed grace period is 4 months.</li> </ul> |  |  |  |