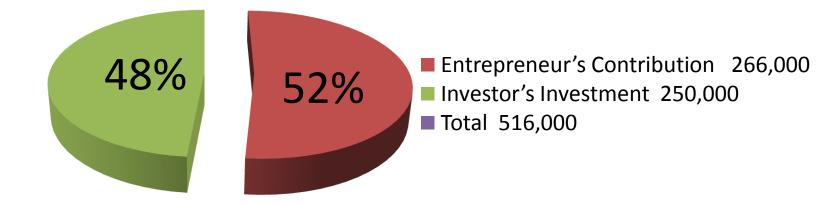

| Proposed Nobin Udyokta Business Info                 |   |                                                                                                                                                                                                                                                                                                                                                                                                                                                     |  |  |  |
|------------------------------------------------------|---|-----------------------------------------------------------------------------------------------------------------------------------------------------------------------------------------------------------------------------------------------------------------------------------------------------------------------------------------------------------------------------------------------------------------------------------------------------|--|--|--|
| Business Name                                        | : | MA ELECTRONICS                                                                                                                                                                                                                                                                                                                                                                                                                                      |  |  |  |
| Location                                             | : | College road hatia bazar, Kalihati, Tangail                                                                                                                                                                                                                                                                                                                                                                                                         |  |  |  |
| Total Investment in BDT                              | : | 5,16,000 taka                                                                                                                                                                                                                                                                                                                                                                                                                                       |  |  |  |
| Financing                                            | : | Self BDT 2,66,000 (from existing business) 52%                                                                                                                                                                                                                                                                                                                                                                                                      |  |  |  |
|                                                      |   | Required Investment BDT 2,50,000 (as equity) 48%                                                                                                                                                                                                                                                                                                                                                                                                    |  |  |  |
| Present salary/drawings<br>from business (estimates) | : | 7,000 Taka                                                                                                                                                                                                                                                                                                                                                                                                                                          |  |  |  |
| Proposed Salary                                      | : | 7,500 Taka                                                                                                                                                                                                                                                                                                                                                                                                                                          |  |  |  |
| Implementation                                       | : | <ul> <li>The business is planned to be scaled up by investment<br/>in existing Walton product like; Fridge, Television, Fan,<br/>Rice cooker, Hotpot etc.</li> <li>Provide Flexi-load and Bikash Service.</li> <li>Average 10% gain on sales.</li> <li>The business is operating by entrepreneur. Existing no<br/>employee.</li> <li>Collects goods from Tangail.</li> <li>The shop is rented.</li> <li>Agreed grace period is 4 months.</li> </ul> |  |  |  |

| Investment Breakdown            |          |          |                |  |  |  |
|---------------------------------|----------|----------|----------------|--|--|--|
| Particulars                     | Existing | Proposed | Proposed Total |  |  |  |
| Fridge (will purchase 8pcs)     | 1,32,000 | 1,75,000 | 3,07,000       |  |  |  |
| Television (will purchase 7pcs) | 88,000   | 75,000   | 1,63,000       |  |  |  |
| Hotpot                          | 3,500    | -        | 3,500          |  |  |  |
| Rice cooker                     | 8,500    | -        | 8,500          |  |  |  |
| Fan                             | 7,000    | -        | 7,000          |  |  |  |
| Flexi-load & Bikash             | 15,000   | -        | 15,000         |  |  |  |
| Rack                            | 12,000   | -        | 12,000         |  |  |  |
| Total                           | 2,66,000 | 2,50,000 | 5,16,000       |  |  |  |