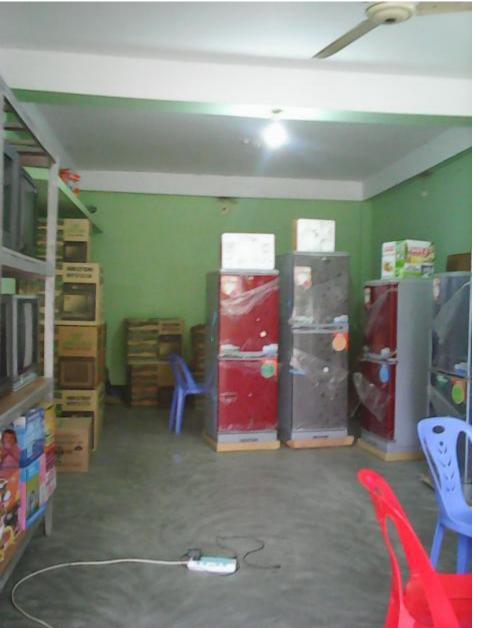

| Proposed Nobin Udyokta Business Info                 |   |                                                                                                                                                                                                                                                                                                                                                                                                                                                     |  |  |  |
|------------------------------------------------------|---|-----------------------------------------------------------------------------------------------------------------------------------------------------------------------------------------------------------------------------------------------------------------------------------------------------------------------------------------------------------------------------------------------------------------------------------------------------|--|--|--|
| Business Name                                        | : | MA ELECTRONICS                                                                                                                                                                                                                                                                                                                                                                                                                                      |  |  |  |
| Location                                             | : | College road hatia bazar, Kalihati, Tangail                                                                                                                                                                                                                                                                                                                                                                                                         |  |  |  |
| Total Investment in BDT                              | : | 5,16,000 taka                                                                                                                                                                                                                                                                                                                                                                                                                                       |  |  |  |
| Financing                                            | : | Self BDT 2,66,000 (from existing business) 52%                                                                                                                                                                                                                                                                                                                                                                                                      |  |  |  |
|                                                      |   | Required Investment BDT 2,50,000 (as equity) 48%                                                                                                                                                                                                                                                                                                                                                                                                    |  |  |  |
| Present salary/drawings<br>from business (estimates) | : | 7,000 Taka                                                                                                                                                                                                                                                                                                                                                                                                                                          |  |  |  |
| Proposed Salary                                      | : | 7,500 Taka                                                                                                                                                                                                                                                                                                                                                                                                                                          |  |  |  |
| Implementation                                       | : | <ul> <li>The business is planned to be scaled up by investment<br/>in existing Walton product like; Fridge, Television, Fan,<br/>Rice cooker, Hotpot etc.</li> <li>Provide Flexi-load and Bikash Service.</li> <li>Average 10% gain on sales.</li> <li>The business is operating by entrepreneur. Existing no<br/>employee.</li> <li>Collects goods from Tangail.</li> <li>The shop is rented.</li> <li>Agreed grace period is 4 months.</li> </ul> |  |  |  |