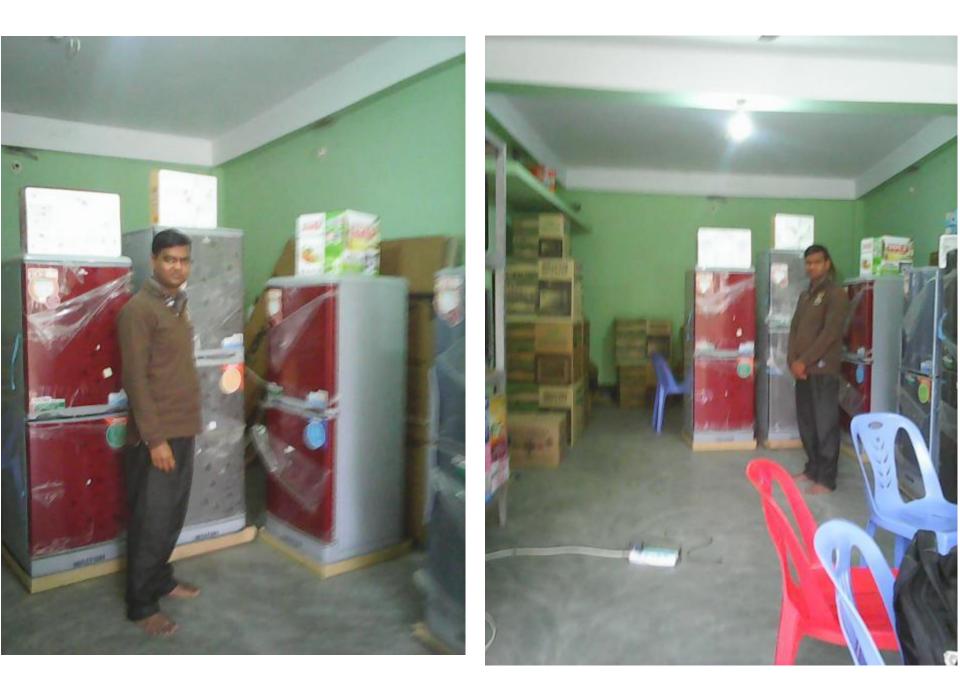

| Proposed Nobin Udyokta Business Info                 |   |                                                                                                                                                                                                                                                                                                                                                                                                                                                     |  |  |  |
|------------------------------------------------------|---|-----------------------------------------------------------------------------------------------------------------------------------------------------------------------------------------------------------------------------------------------------------------------------------------------------------------------------------------------------------------------------------------------------------------------------------------------------|--|--|--|
| Business Name                                        | : | MA ELECTRONICS                                                                                                                                                                                                                                                                                                                                                                                                                                      |  |  |  |
| Location                                             | : | College road hatia bazar, Kalihati, Tangail                                                                                                                                                                                                                                                                                                                                                                                                         |  |  |  |
| Total Investment in BDT                              | : | 5,16,000 taka                                                                                                                                                                                                                                                                                                                                                                                                                                       |  |  |  |
| Financing                                            | : | Self BDT 2,66,000 (from existing business) 52%                                                                                                                                                                                                                                                                                                                                                                                                      |  |  |  |
|                                                      |   | Required Investment BDT 2,50,000 (as equity) 48%                                                                                                                                                                                                                                                                                                                                                                                                    |  |  |  |
| Present salary/drawings<br>from business (estimates) | : | 7,000 Taka                                                                                                                                                                                                                                                                                                                                                                                                                                          |  |  |  |
| Proposed Salary                                      | : | 7,500 Taka                                                                                                                                                                                                                                                                                                                                                                                                                                          |  |  |  |
| Implementation                                       | : | <ul> <li>The business is planned to be scaled up by investment<br/>in existing Walton product like; Fridge, Television, Fan,<br/>Rice cooker, Hotpot etc.</li> <li>Provide Flexi-load and Bikash Service.</li> <li>Average 10% gain on sales.</li> <li>The business is operating by entrepreneur. Existing no<br/>employee.</li> <li>Collects goods from Tangail.</li> <li>The shop is rented.</li> <li>Agreed grace period is 4 months.</li> </ul> |  |  |  |

| Investment Breakdown            |          |          |                |  |  |  |
|---------------------------------|----------|----------|----------------|--|--|--|
| Particulars                     | Existing | Proposed | Proposed Total |  |  |  |
| Fridge (will purchase 8pcs)     | 1,32,000 | 1,75,000 | 3,07,000       |  |  |  |
| Television (will purchase 7pcs) | 88,000   | 75,000   | 1,63,000       |  |  |  |
| Hotpot                          | 3,500    | -        | 3,500          |  |  |  |
| Rice cooker                     | 8,500    | -        | 8,500          |  |  |  |
| Fan                             | 7,000    | -        | 7,000          |  |  |  |
| Flexi-load & Bikash             | 15,000   | -        | 15,000         |  |  |  |
| Rack                            | 12,000   | -        | 12,000         |  |  |  |
| Total                           | 2,66,000 | 2,50,000 | 5,16,000       |  |  |  |