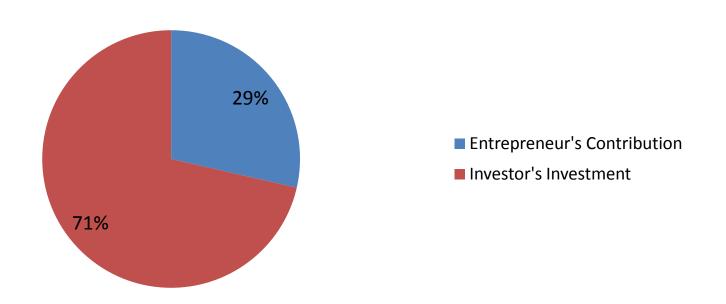

## **Source of Finance**

| Source                           | Amount in BDT | In % |
|----------------------------------|---------------|------|
| Entrepreneur's Contribution (NU) | 120,000       | 29   |
| Investor's Contribution(GK)      | 300,000       | 71   |
| Total Investment                 | 420,000       | 100  |