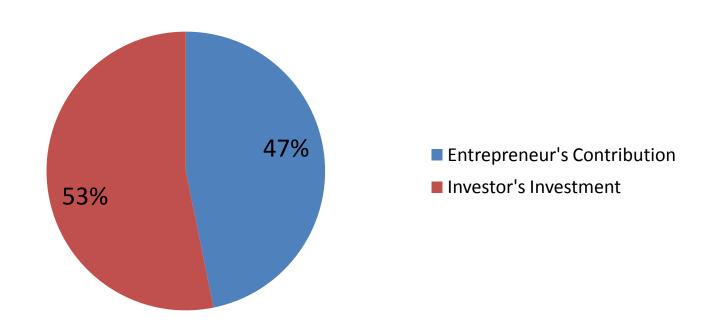

## **Source of Finance**

| Source                           | Amount in BDT | In % |
|----------------------------------|---------------|------|
| Entrepreneur's Contribution (NU) | 220,000       | 47   |
| Investor's Contribution(GK)      | 250,000       | 53   |
| Total Investment                 | 470,000       | 100  |