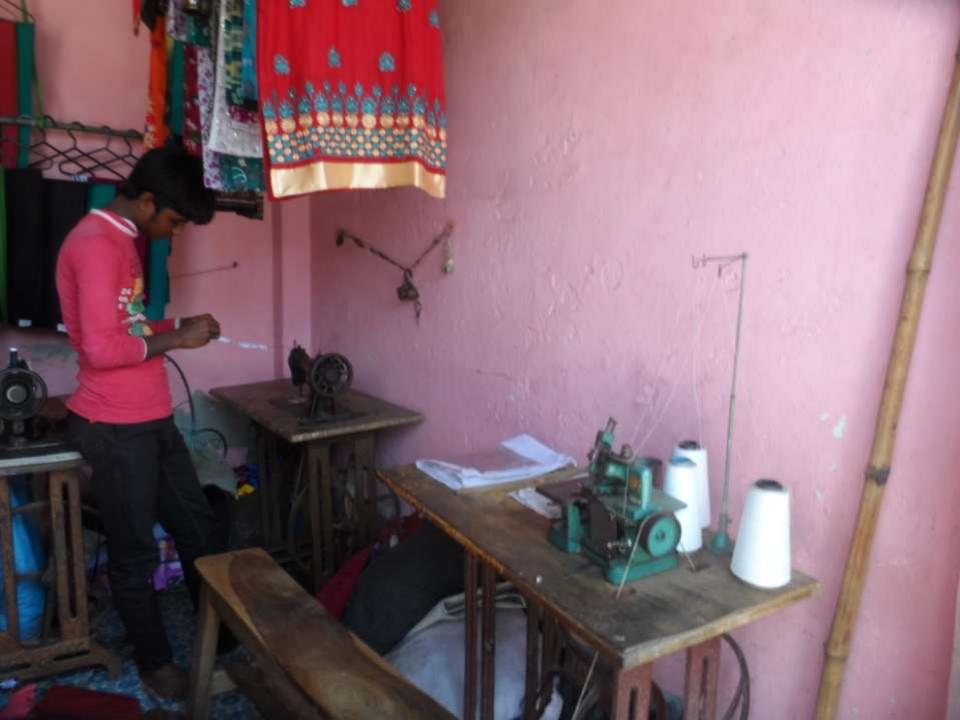

# Pictures

### PROPOSED NOBIN UDYOKTA BUSINESS INFO

| Business Name                                                                                       | : | Sumaiya Tailors                                                                                       |  |  |
|-----------------------------------------------------------------------------------------------------|---|-------------------------------------------------------------------------------------------------------|--|--|
| Address/ Location                                                                                   | : | Mom Factory, P.O: Puranbazar – 3601, Chandpur                                                         |  |  |
| Total Investment in BDT                                                                             | : | 1,87,000 Taka                                                                                         |  |  |
| Financing                                                                                           | : | Self BDT: 87,000 (from existing business) - 47 % Required Investment BDT: 1,00,000 (as equity) - 53 % |  |  |
| Present salary/drawings from business (estimates)                                                   |   | BDT 6,000                                                                                             |  |  |
| Proposed Salary                                                                                     |   | BDT 6,000                                                                                             |  |  |
| Proposed Business % of present gross profit margin  (i) Estimated % of proposed gross profit margin | : | 11%<br>14%                                                                                            |  |  |
| (i) Agreed grace period                                                                             | : | 3 months                                                                                              |  |  |