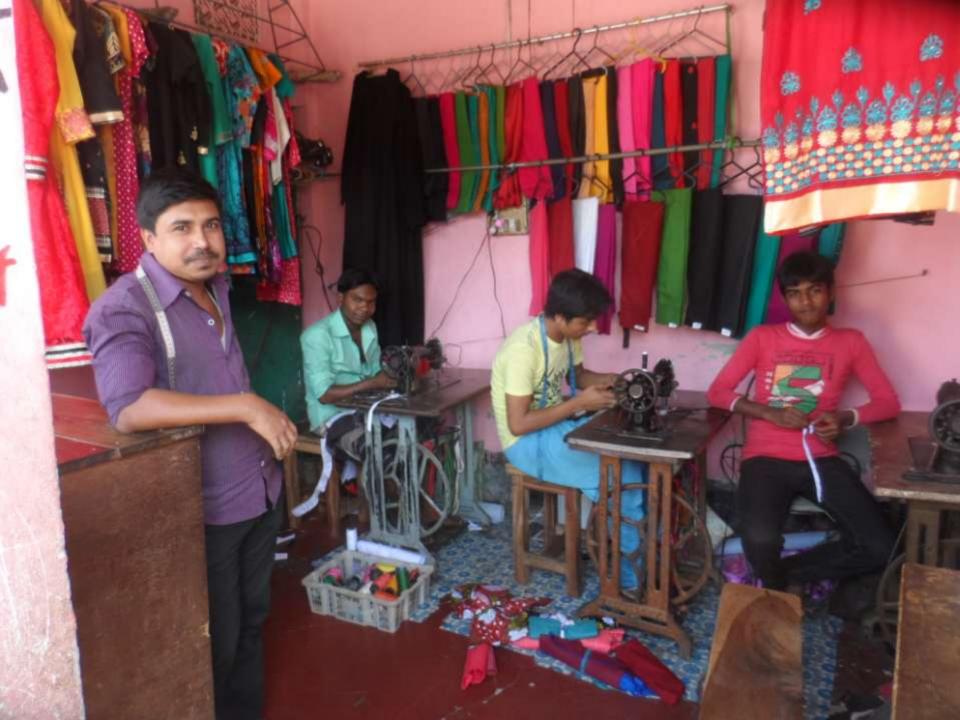

#### INFO ON EXISTING BUSINESS OPERATIONS

|                                               | Existing Business (BDT) |          |  |  |
|-----------------------------------------------|-------------------------|----------|--|--|
| Particulars —                                 | Monthly                 | Yearly   |  |  |
| Income from making Charge                     | 18,200                  | 2,18,400 |  |  |
| Gross Profit                                  | 18,200                  | 2,18,400 |  |  |
| Less: Operating Costs                         |                         |          |  |  |
| Electricity bill                              | 300                     | 3600     |  |  |
| Shop Rent                                     | 1500                    | 18,000   |  |  |
| Service Charge                                | -                       | 4,000    |  |  |
| Present salary/Drawings- self                 | 6,000                   | 72,000   |  |  |
| Present salary-Employee (no. of employee 02)* | 8,000                   | 96,000   |  |  |
| Non Cash Item:                                |                         |          |  |  |
| Depreciation Expenses                         | 225                     | 2,700    |  |  |
| Total Operating Cost (D)                      | 16,025                  | 1,92,300 |  |  |
| Net Profit (C-D):                             | 2,175                   | 26,100   |  |  |

# Pictures