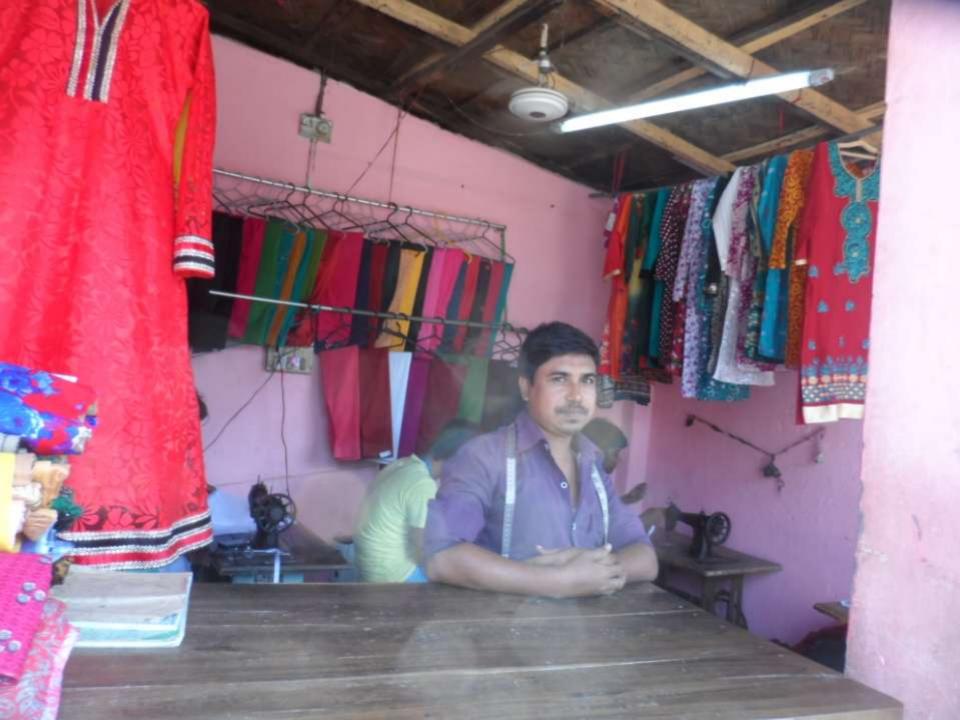

# Pictures

### PROPOSED NOBIN UDYOKTA BUSINESS INFO

| Business Name                                                                                       | : | Sumaiya Tailors                                                                                       |  |  |
|-----------------------------------------------------------------------------------------------------|---|-------------------------------------------------------------------------------------------------------|--|--|
| Address/ Location                                                                                   | : | Mom Factory, P.O: Puranbazar – 3601, Chandpur                                                         |  |  |
| Total Investment in BDT                                                                             | : | 1,87,000 Taka                                                                                         |  |  |
| Financing                                                                                           | : | Self BDT: 87,000 (from existing business) - 47 % Required Investment BDT: 1,00,000 (as equity) - 53 % |  |  |
| Present salary/drawings from business (estimates)                                                   |   | BDT 6,000                                                                                             |  |  |
| Proposed Salary                                                                                     |   | BDT 6,000                                                                                             |  |  |
| Proposed Business % of present gross profit margin  (i) Estimated % of proposed gross profit margin | : | 11%<br>14%                                                                                            |  |  |
| (i) Agreed grace period                                                                             | : | 3 months                                                                                              |  |  |