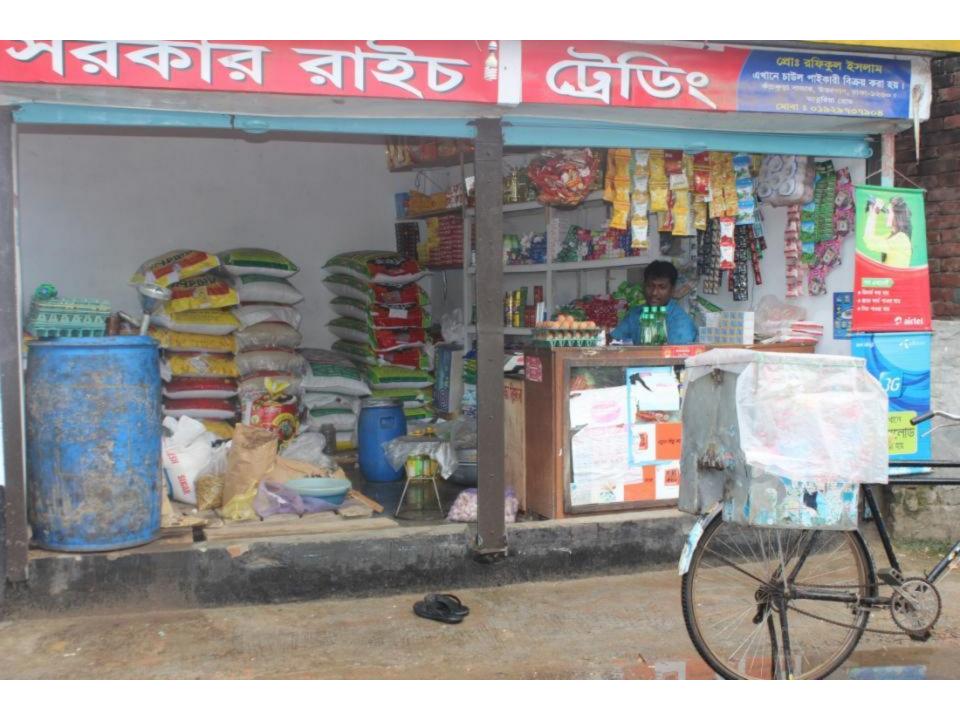

# Pictures

#### Proposed NU Business Name: **SARKAR RICE TRADING**

Project identification and prepared by: Md. Nurul Islam, Dokshinkhan Unit, Dhaka

Project verified by: Md Rofiqul Islam

| Brief Bio of The Proposed Nobin Udyokta                                                                                                              |       |                                                                                                                                                                                                              |  |  |
|------------------------------------------------------------------------------------------------------------------------------------------------------|-------|--------------------------------------------------------------------------------------------------------------------------------------------------------------------------------------------------------------|--|--|
| Name                                                                                                                                                 | :     | RAFIQUL ISLAM                                                                                                                                                                                                |  |  |
| Age                                                                                                                                                  | :     | 14-11-1981 ( 34 <i>Years</i> )                                                                                                                                                                               |  |  |
| Education, till to date                                                                                                                              | :     | M.Sc Pass                                                                                                                                                                                                    |  |  |
| Marital status                                                                                                                                       | :     | Married                                                                                                                                                                                                      |  |  |
| Children                                                                                                                                             | :     | 1 Son                                                                                                                                                                                                        |  |  |
| No. of siblings:                                                                                                                                     | :     | 3 Brother                                                                                                                                                                                                    |  |  |
| Address                                                                                                                                              | :     | Vill: Kanchkura P.O: Kanchkura, P.S: Uttarkhan Dist: Dhaka                                                                                                                                                   |  |  |
| Parent's and GB related Info (i) Who is GB member (ii) Mother's name (iii) Father's name (iv) GB member's info                                       | : : : | Mother Father  MOST. SAPIA KHATUN  LATE. MD AMIR UDDIN SARKER  Branch: Dokshinkhan Uttara, Centre # 35 (Female),  Member ID: 2467, Group No: 02  Member since: 23-12-1987 (23 Years)  First loan:5,000 taka. |  |  |
| Further Information:  (v) Who pays GB loan installment  (vi) Mobile lady  (vii) Grameen Education Loan  (viii) Any other loan like GB,  BRAC ASA etc | : : : | Outstanding loan: Nil Elder Brother No No No                                                                                                                                                                 |  |  |

| Proposed Nobin Udyokta Business Info              |   |                                                                                                                                                                                                                                                                                                                                                                                                                                                                                                   |  |  |
|---------------------------------------------------|---|---------------------------------------------------------------------------------------------------------------------------------------------------------------------------------------------------------------------------------------------------------------------------------------------------------------------------------------------------------------------------------------------------------------------------------------------------------------------------------------------------|--|--|
| Business Name                                     | : | SARKAR RICE TRADING                                                                                                                                                                                                                                                                                                                                                                                                                                                                               |  |  |
| Location                                          | : | Kanchkura Bazaar, Uttarkhan, Dhaka                                                                                                                                                                                                                                                                                                                                                                                                                                                                |  |  |
| Total Investment in BDT                           | : | BDT 5,00,000                                                                                                                                                                                                                                                                                                                                                                                                                                                                                      |  |  |
| Financing                                         | : | Self BDT 3,00,000 (from existing business) 60%<br>Required Investment BDT 2,00,000 (as equity) 40%                                                                                                                                                                                                                                                                                                                                                                                                |  |  |
| Present salary/drawings from business (estimates) | : | BDT 6,000                                                                                                                                                                                                                                                                                                                                                                                                                                                                                         |  |  |
| Proposed Salary                                   | : | BDT 6,000                                                                                                                                                                                                                                                                                                                                                                                                                                                                                         |  |  |
| Size of shop                                      | : | 14 ft x 13 ft= 182 square ft                                                                                                                                                                                                                                                                                                                                                                                                                                                                      |  |  |
| Implementation                                    | : | <ul> <li>The business is planned to be scaled up by investment in existing goods like; Rice, Egg, Oil, Biscuit, Soap, Salt, Mustard oil, Washing powder, Chanachur, Cosmetics etc.</li> <li>Average 10% gain on sales.</li> <li>The business is operating by entrepreneur. Existing one employee.</li> <li>After getting equity fund one employee will be appointed.</li> <li>The shop is rented.</li> <li>Collects goods from Tongi bazaar.</li> <li>Agreed grace period is 4 months.</li> </ul> |  |  |