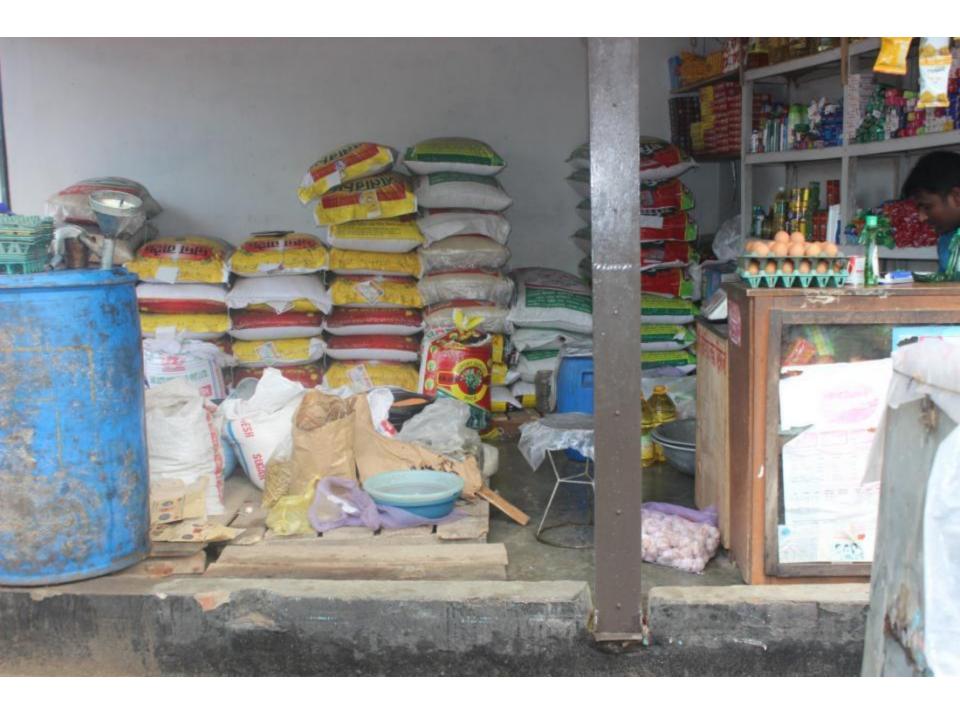

# Pictures

| Proposed Nobin Udyokta Business Info              |   |                                                                                                                                                                                                                                                                                                                                                                                                                                                                                                   |  |  |
|---------------------------------------------------|---|---------------------------------------------------------------------------------------------------------------------------------------------------------------------------------------------------------------------------------------------------------------------------------------------------------------------------------------------------------------------------------------------------------------------------------------------------------------------------------------------------|--|--|
| Business Name                                     | : | SARKAR RICE TRADING                                                                                                                                                                                                                                                                                                                                                                                                                                                                               |  |  |
| Location                                          | : | Kanchkura Bazaar, Uttarkhan, Dhaka                                                                                                                                                                                                                                                                                                                                                                                                                                                                |  |  |
| Total Investment in BDT                           | : | BDT 5,00,000                                                                                                                                                                                                                                                                                                                                                                                                                                                                                      |  |  |
| Financing                                         | : | Self BDT 3,00,000 (from existing business) 60%<br>Required Investment BDT 2,00,000 (as equity) 40%                                                                                                                                                                                                                                                                                                                                                                                                |  |  |
| Present salary/drawings from business (estimates) | : | BDT 6,000                                                                                                                                                                                                                                                                                                                                                                                                                                                                                         |  |  |
| Proposed Salary                                   | : | BDT 6,000                                                                                                                                                                                                                                                                                                                                                                                                                                                                                         |  |  |
| Size of shop                                      | : | 14 ft x 13 ft= 182 square ft                                                                                                                                                                                                                                                                                                                                                                                                                                                                      |  |  |
| Implementation                                    | : | <ul> <li>The business is planned to be scaled up by investment in existing goods like; Rice, Egg, Oil, Biscuit, Soap, Salt, Mustard oil, Washing powder, Chanachur, Cosmetics etc.</li> <li>Average 10% gain on sales.</li> <li>The business is operating by entrepreneur. Existing one employee.</li> <li>After getting equity fund one employee will be appointed.</li> <li>The shop is rented.</li> <li>Collects goods from Tongi bazaar.</li> <li>Agreed grace period is 4 months.</li> </ul> |  |  |