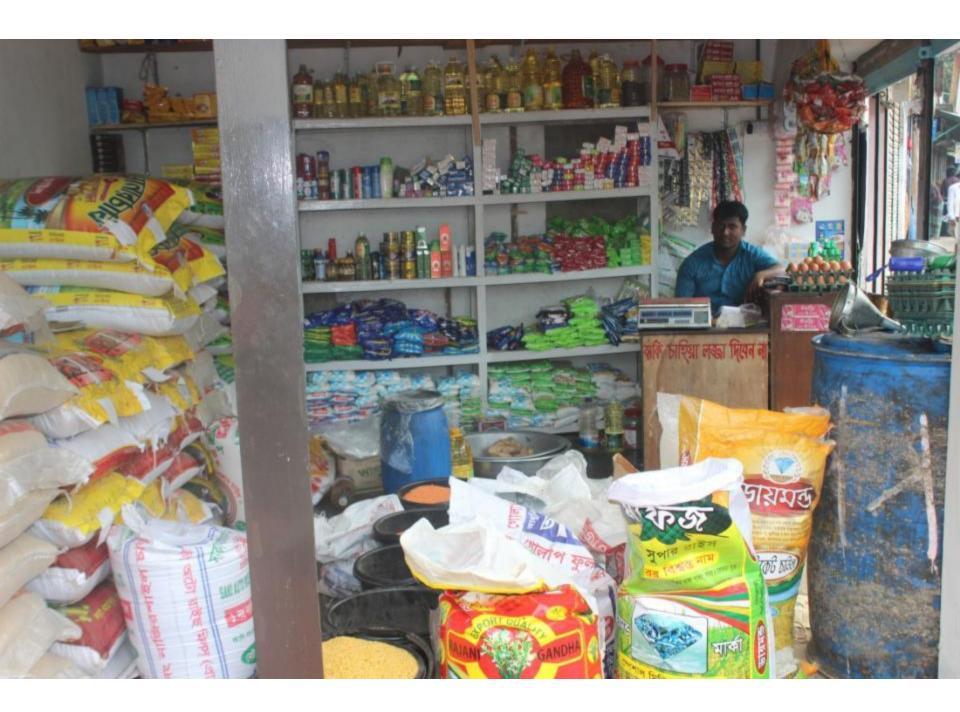

# Pictures

| Proposed Nobin Udyokta Business Info              |   |                                                                                                                                                                                                                                                                                                                                                                                                                                                                                                   |  |  |
|---------------------------------------------------|---|---------------------------------------------------------------------------------------------------------------------------------------------------------------------------------------------------------------------------------------------------------------------------------------------------------------------------------------------------------------------------------------------------------------------------------------------------------------------------------------------------|--|--|
| Business Name                                     | : | SARKAR RICE TRADING                                                                                                                                                                                                                                                                                                                                                                                                                                                                               |  |  |
| Location                                          | : | Kanchkura Bazaar, Uttarkhan, Dhaka                                                                                                                                                                                                                                                                                                                                                                                                                                                                |  |  |
| Total Investment in BDT                           | : | BDT 5,00,000                                                                                                                                                                                                                                                                                                                                                                                                                                                                                      |  |  |
| Financing                                         | : | Self BDT 3,00,000 (from existing business) 60%<br>Required Investment BDT 2,00,000 (as equity) 40%                                                                                                                                                                                                                                                                                                                                                                                                |  |  |
| Present salary/drawings from business (estimates) | : | BDT 6,000                                                                                                                                                                                                                                                                                                                                                                                                                                                                                         |  |  |
| Proposed Salary                                   | : | BDT 6,000                                                                                                                                                                                                                                                                                                                                                                                                                                                                                         |  |  |
| Size of shop                                      | : | 14 ft x 13 ft= 182 square ft                                                                                                                                                                                                                                                                                                                                                                                                                                                                      |  |  |
| Implementation                                    | : | <ul> <li>The business is planned to be scaled up by investment in existing goods like; Rice, Egg, Oil, Biscuit, Soap, Salt, Mustard oil, Washing powder, Chanachur, Cosmetics etc.</li> <li>Average 10% gain on sales.</li> <li>The business is operating by entrepreneur. Existing one employee.</li> <li>After getting equity fund one employee will be appointed.</li> <li>The shop is rented.</li> <li>Collects goods from Tongi bazaar.</li> <li>Agreed grace period is 4 months.</li> </ul> |  |  |