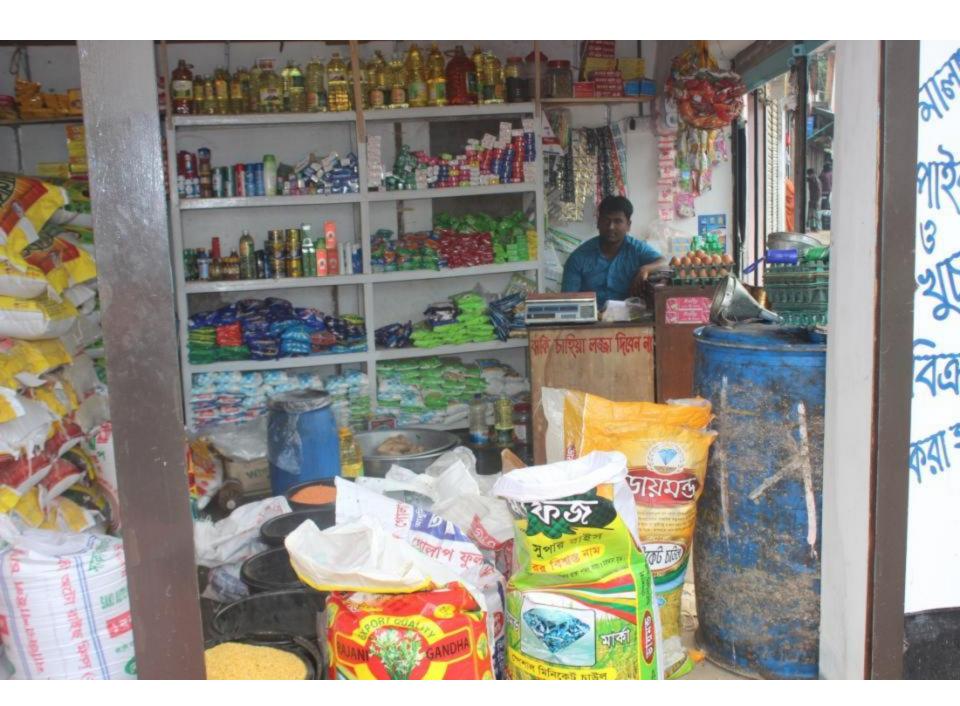

# Pictures

| Proposed Nobin Udyokta Business Info              |   |                                                                                                                                                                                                                                                                                                                                                                                                                                                                                                   |  |  |
|---------------------------------------------------|---|---------------------------------------------------------------------------------------------------------------------------------------------------------------------------------------------------------------------------------------------------------------------------------------------------------------------------------------------------------------------------------------------------------------------------------------------------------------------------------------------------|--|--|
| Business Name                                     | : | SARKAR RICE TRADING                                                                                                                                                                                                                                                                                                                                                                                                                                                                               |  |  |
| Location                                          | : | Kanchkura Bazaar, Uttarkhan, Dhaka                                                                                                                                                                                                                                                                                                                                                                                                                                                                |  |  |
| Total Investment in BDT                           | : | BDT 5,00,000                                                                                                                                                                                                                                                                                                                                                                                                                                                                                      |  |  |
| Financing                                         | : | Self BDT 3,00,000 (from existing business) 60%<br>Required Investment BDT 2,00,000 (as equity) 40%                                                                                                                                                                                                                                                                                                                                                                                                |  |  |
| Present salary/drawings from business (estimates) | : | BDT 6,000                                                                                                                                                                                                                                                                                                                                                                                                                                                                                         |  |  |
| Proposed Salary                                   | : | BDT 6,000                                                                                                                                                                                                                                                                                                                                                                                                                                                                                         |  |  |
| Size of shop                                      | : | 14 ft x 13 ft= 182 square ft                                                                                                                                                                                                                                                                                                                                                                                                                                                                      |  |  |
| Implementation                                    | : | <ul> <li>The business is planned to be scaled up by investment in existing goods like; Rice, Egg, Oil, Biscuit, Soap, Salt, Mustard oil, Washing powder, Chanachur, Cosmetics etc.</li> <li>Average 10% gain on sales.</li> <li>The business is operating by entrepreneur. Existing one employee.</li> <li>After getting equity fund one employee will be appointed.</li> <li>The shop is rented.</li> <li>Collects goods from Tongi bazaar.</li> <li>Agreed grace period is 4 months.</li> </ul> |  |  |