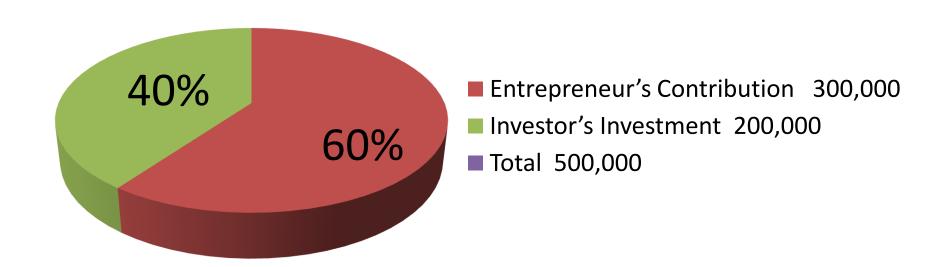

| Investment Breakdown                                                                 |          |          |                |  |  |  |
|--------------------------------------------------------------------------------------|----------|----------|----------------|--|--|--|
| Particulars                                                                          | Existing | Proposed | Proposed Total |  |  |  |
| Rice,                                                                                | 1,10,000 | 1,50,000 | 2,60,000       |  |  |  |
| Egg, Oil, Biscuit, Soap, Salt, Mustard oil, Washing powder, Chanachur, Cosmetics etc | 90,000   | 50,000   | 1,40,000       |  |  |  |
| Security                                                                             | 1,00,000 | -        | 1,00,000       |  |  |  |
| Total                                                                                | 3,00,000 | 2,00,000 | 5,00,000       |  |  |  |