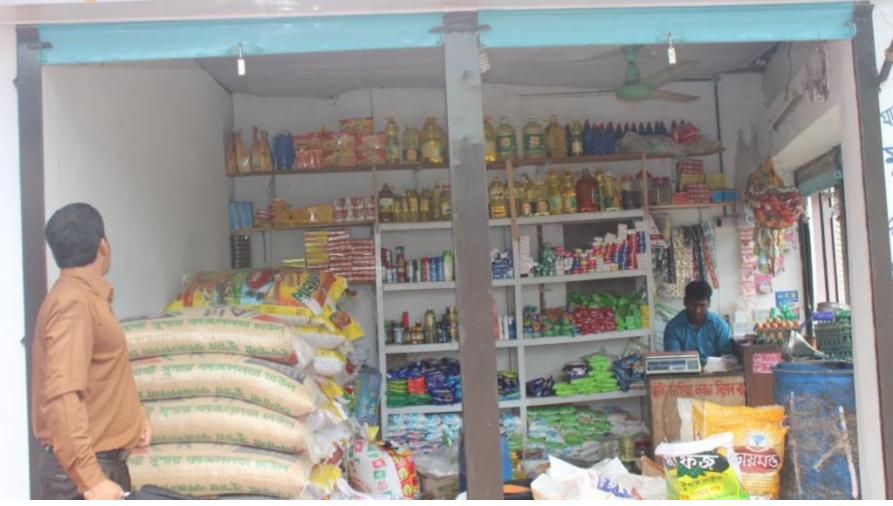

# Pictures

| Proposed Nobin Udyokta Business Info              |   |                                                                                                                                                                                                                                                                                                                                                                                                                                                                                                   |  |  |
|---------------------------------------------------|---|---------------------------------------------------------------------------------------------------------------------------------------------------------------------------------------------------------------------------------------------------------------------------------------------------------------------------------------------------------------------------------------------------------------------------------------------------------------------------------------------------|--|--|
| Business Name                                     | : | SARKAR RICE TRADING                                                                                                                                                                                                                                                                                                                                                                                                                                                                               |  |  |
| Location                                          | : | Kanchkura Bazaar, Uttarkhan, Dhaka                                                                                                                                                                                                                                                                                                                                                                                                                                                                |  |  |
| Total Investment in BDT                           | : | BDT 5,00,000                                                                                                                                                                                                                                                                                                                                                                                                                                                                                      |  |  |
| Financing                                         | : | Self BDT 3,00,000 (from existing business) 60%<br>Required Investment BDT 2,00,000 (as equity) 40%                                                                                                                                                                                                                                                                                                                                                                                                |  |  |
| Present salary/drawings from business (estimates) | : | BDT 6,000                                                                                                                                                                                                                                                                                                                                                                                                                                                                                         |  |  |
| Proposed Salary                                   | : | BDT 6,000                                                                                                                                                                                                                                                                                                                                                                                                                                                                                         |  |  |
| Size of shop                                      | : | 14 ft x 13 ft= 182 square ft                                                                                                                                                                                                                                                                                                                                                                                                                                                                      |  |  |
| Implementation                                    | : | <ul> <li>The business is planned to be scaled up by investment in existing goods like; Rice, Egg, Oil, Biscuit, Soap, Salt, Mustard oil, Washing powder, Chanachur, Cosmetics etc.</li> <li>Average 10% gain on sales.</li> <li>The business is operating by entrepreneur. Existing one employee.</li> <li>After getting equity fund one employee will be appointed.</li> <li>The shop is rented.</li> <li>Collects goods from Tongi bazaar.</li> <li>Agreed grace period is 4 months.</li> </ul> |  |  |