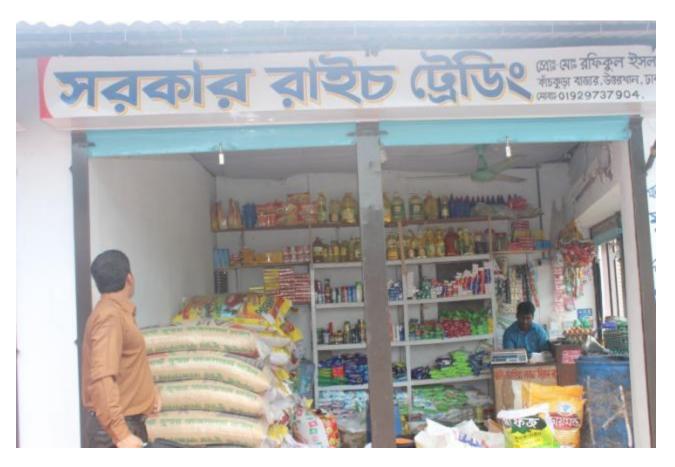

| Proposed Nobin Udyokta Business Info              |   |                                                                                                                                                                                                                                                                                                                                                                                                                                                                                                   |  |  |
|---------------------------------------------------|---|---------------------------------------------------------------------------------------------------------------------------------------------------------------------------------------------------------------------------------------------------------------------------------------------------------------------------------------------------------------------------------------------------------------------------------------------------------------------------------------------------|--|--|
| Business Name                                     | : | SARKAR RICE TRADING                                                                                                                                                                                                                                                                                                                                                                                                                                                                               |  |  |
| Location                                          | : | Kanchkura Bazaar, Uttarkhan, Dhaka                                                                                                                                                                                                                                                                                                                                                                                                                                                                |  |  |
| Total Investment in BDT                           | : | BDT 5,00,000                                                                                                                                                                                                                                                                                                                                                                                                                                                                                      |  |  |
| Financing                                         | : | Self BDT 3,00,000 (from existing business) 60%<br>Required Investment BDT 2,00,000 (as equity) 40%                                                                                                                                                                                                                                                                                                                                                                                                |  |  |
| Present salary/drawings from business (estimates) | : | BDT 6,000                                                                                                                                                                                                                                                                                                                                                                                                                                                                                         |  |  |
| Proposed Salary                                   | : | BDT 6,000                                                                                                                                                                                                                                                                                                                                                                                                                                                                                         |  |  |
| Size of shop                                      | : | 14 ft x 13 ft= 182 square ft                                                                                                                                                                                                                                                                                                                                                                                                                                                                      |  |  |
| Implementation                                    | : | <ul> <li>The business is planned to be scaled up by investment in existing goods like; Rice, Egg, Oil, Biscuit, Soap, Salt, Mustard oil, Washing powder, Chanachur, Cosmetics etc.</li> <li>Average 10% gain on sales.</li> <li>The business is operating by entrepreneur. Existing one employee.</li> <li>After getting equity fund one employee will be appointed.</li> <li>The shop is rented.</li> <li>Collects goods from Tongi bazaar.</li> <li>Agreed grace period is 4 months.</li> </ul> |  |  |