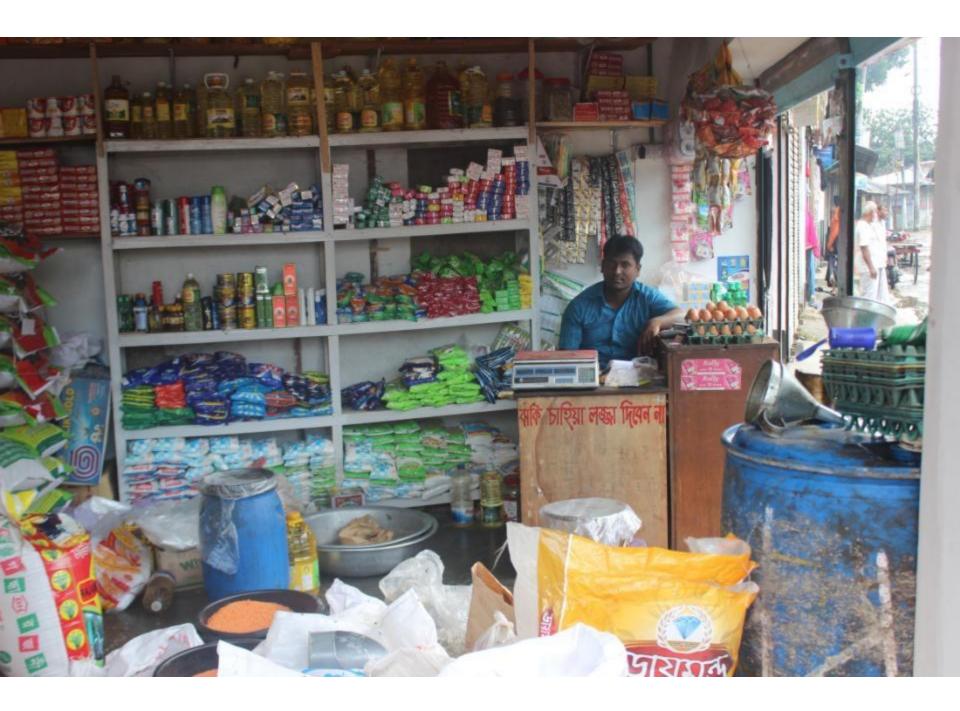

| Proposed Nobin Udyokta Business Info              |   |                                                                                                                                                                                                                                                                                                                                                                                                                                                                                                   |  |  |
|---------------------------------------------------|---|---------------------------------------------------------------------------------------------------------------------------------------------------------------------------------------------------------------------------------------------------------------------------------------------------------------------------------------------------------------------------------------------------------------------------------------------------------------------------------------------------|--|--|
| Business Name                                     | : | SARKAR RICE TRADING                                                                                                                                                                                                                                                                                                                                                                                                                                                                               |  |  |
| Location                                          | : | Kanchkura Bazaar, Uttarkhan, Dhaka                                                                                                                                                                                                                                                                                                                                                                                                                                                                |  |  |
| Total Investment in BDT                           | : | BDT 5,00,000                                                                                                                                                                                                                                                                                                                                                                                                                                                                                      |  |  |
| Financing                                         | : | Self BDT 3,00,000 (from existing business) 60%<br>Required Investment BDT 2,00,000 (as equity) 40%                                                                                                                                                                                                                                                                                                                                                                                                |  |  |
| Present salary/drawings from business (estimates) | : | BDT 6,000                                                                                                                                                                                                                                                                                                                                                                                                                                                                                         |  |  |
| Proposed Salary                                   | : | BDT 6,000                                                                                                                                                                                                                                                                                                                                                                                                                                                                                         |  |  |
| Size of shop                                      | : | 14 ft x 13 ft= 182 square ft                                                                                                                                                                                                                                                                                                                                                                                                                                                                      |  |  |
| Implementation                                    | : | <ul> <li>The business is planned to be scaled up by investment in existing goods like; Rice, Egg, Oil, Biscuit, Soap, Salt, Mustard oil, Washing powder, Chanachur, Cosmetics etc.</li> <li>Average 10% gain on sales.</li> <li>The business is operating by entrepreneur. Existing one employee.</li> <li>After getting equity fund one employee will be appointed.</li> <li>The shop is rented.</li> <li>Collects goods from Tongi bazaar.</li> <li>Agreed grace period is 4 months.</li> </ul> |  |  |