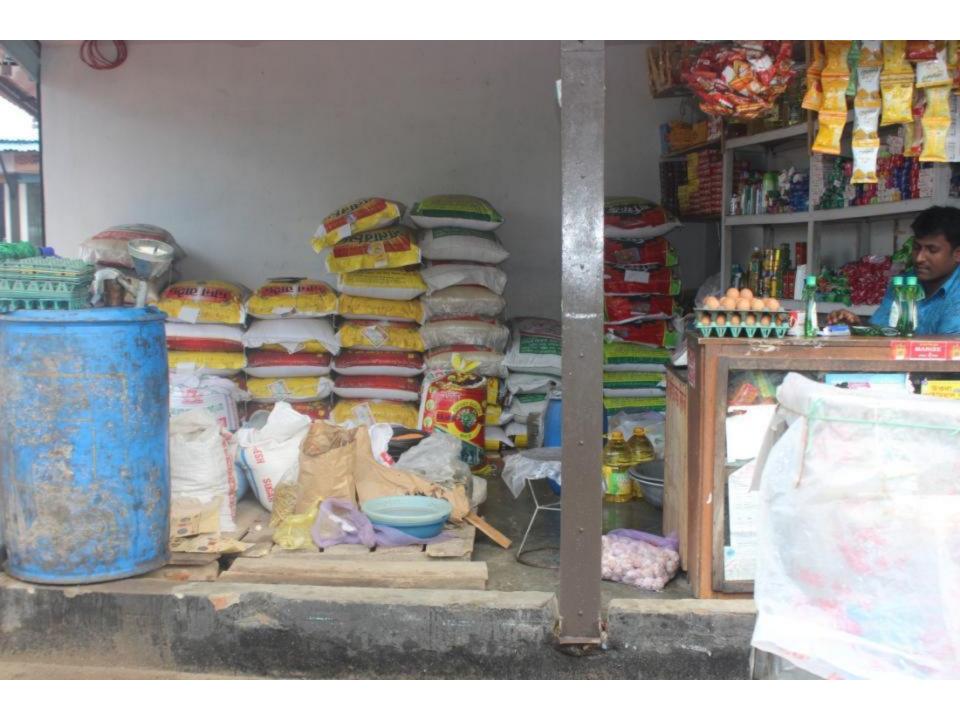

# Pictures

| Proposed Nobin Udyokta Business Info              |   |                                                                                                                                                                                                                                                                                                                                                                                                                                                                                                   |  |  |
|---------------------------------------------------|---|---------------------------------------------------------------------------------------------------------------------------------------------------------------------------------------------------------------------------------------------------------------------------------------------------------------------------------------------------------------------------------------------------------------------------------------------------------------------------------------------------|--|--|
| Business Name                                     | : | SARKAR RICE TRADING                                                                                                                                                                                                                                                                                                                                                                                                                                                                               |  |  |
| Location                                          | : | Kanchkura Bazaar, Uttarkhan, Dhaka                                                                                                                                                                                                                                                                                                                                                                                                                                                                |  |  |
| Total Investment in BDT                           | : | BDT 5,00,000                                                                                                                                                                                                                                                                                                                                                                                                                                                                                      |  |  |
| Financing                                         | : | Self BDT 3,00,000 (from existing business) 60%<br>Required Investment BDT 2,00,000 (as equity) 40%                                                                                                                                                                                                                                                                                                                                                                                                |  |  |
| Present salary/drawings from business (estimates) | : | BDT 6,000                                                                                                                                                                                                                                                                                                                                                                                                                                                                                         |  |  |
| Proposed Salary                                   | : | BDT 6,000                                                                                                                                                                                                                                                                                                                                                                                                                                                                                         |  |  |
| Size of shop                                      | : | 14 ft x 13 ft= 182 square ft                                                                                                                                                                                                                                                                                                                                                                                                                                                                      |  |  |
| Implementation                                    | : | <ul> <li>The business is planned to be scaled up by investment in existing goods like; Rice, Egg, Oil, Biscuit, Soap, Salt, Mustard oil, Washing powder, Chanachur, Cosmetics etc.</li> <li>Average 10% gain on sales.</li> <li>The business is operating by entrepreneur. Existing one employee.</li> <li>After getting equity fund one employee will be appointed.</li> <li>The shop is rented.</li> <li>Collects goods from Tongi bazaar.</li> <li>Agreed grace period is 4 months.</li> </ul> |  |  |