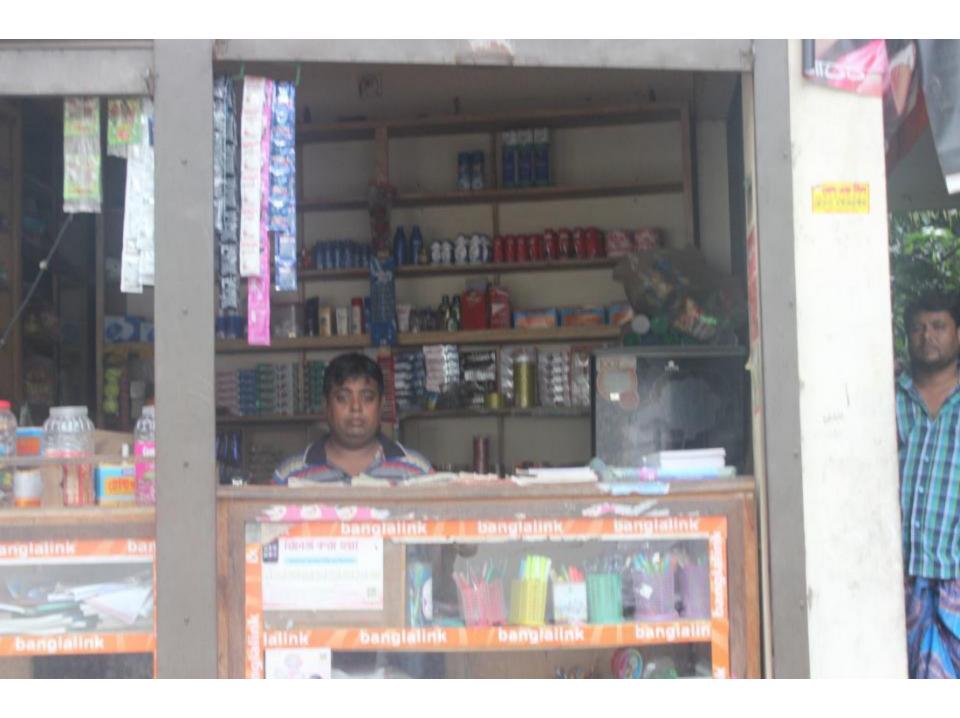

| Proposed Nobin Udyokta Business Info              |   |                                                                                                                                                                                                                                                                                                                                                                                                                                                                                                                                  |  |  |
|---------------------------------------------------|---|----------------------------------------------------------------------------------------------------------------------------------------------------------------------------------------------------------------------------------------------------------------------------------------------------------------------------------------------------------------------------------------------------------------------------------------------------------------------------------------------------------------------------------|--|--|
| Business Name                                     | : | JEWEL TELECOM                                                                                                                                                                                                                                                                                                                                                                                                                                                                                                                    |  |  |
| Location                                          | : | Barua, Khilkhet, Dhaka                                                                                                                                                                                                                                                                                                                                                                                                                                                                                                           |  |  |
| Total Investment in BDT                           | : | BDT 2,50,000                                                                                                                                                                                                                                                                                                                                                                                                                                                                                                                     |  |  |
| Financing                                         | : | Self BDT 1,50,000 (from existing business) 60%                                                                                                                                                                                                                                                                                                                                                                                                                                                                                   |  |  |
|                                                   |   | Required Investment BDT 1,00,000 (as equity) 40%                                                                                                                                                                                                                                                                                                                                                                                                                                                                                 |  |  |
| Present salary/drawings from business (estimates) | : | BDT 6,000                                                                                                                                                                                                                                                                                                                                                                                                                                                                                                                        |  |  |
| Proposed Salary                                   | : | BDT 6,000                                                                                                                                                                                                                                                                                                                                                                                                                                                                                                                        |  |  |
| Size of shop                                      | : | 10 ft x 10 ft= 100 square ft                                                                                                                                                                                                                                                                                                                                                                                                                                                                                                     |  |  |
| Implementation                                    | : | <ul> <li>The business is planned to be scaled up by investment in existing goods like; Biscuit, Soap, Soft drinks, Cosmetics, Pen, Khata, Bulb, Pencil, Tissue etc.</li> <li>Provide Bkash and Flexi-load service.</li> <li>Average 15% gain on sales.</li> <li>The business is operating by entrepreneur. Existing no employee.</li> <li>After getting equity fund one employee will be appointed.</li> <li>The shop is rented.</li> <li>Collects goods from Tongi bazaar.</li> <li>Agreed grace period is 4 months.</li> </ul> |  |  |

## **FAMILY PICTURE**