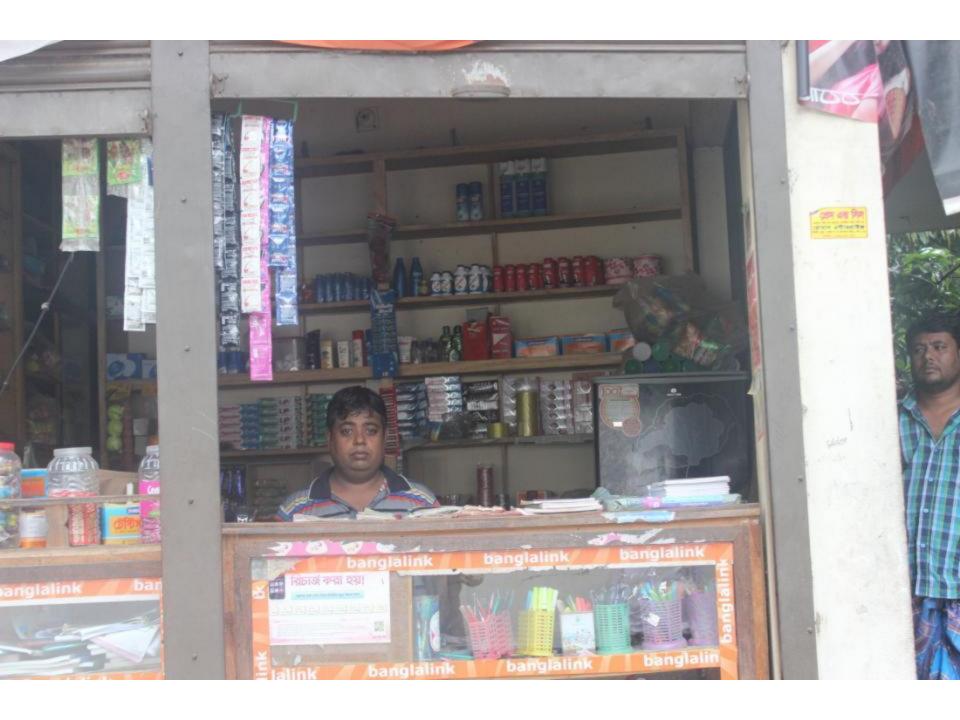

| Proposed Nobin Udyokta Business Info              |   |                                                                                                                                                                                                                                                                                                                                                                                                                                                                                                                                  |  |  |
|---------------------------------------------------|---|----------------------------------------------------------------------------------------------------------------------------------------------------------------------------------------------------------------------------------------------------------------------------------------------------------------------------------------------------------------------------------------------------------------------------------------------------------------------------------------------------------------------------------|--|--|
| Business Name                                     | : | JEWEL TELECOM                                                                                                                                                                                                                                                                                                                                                                                                                                                                                                                    |  |  |
| Location                                          | : | Barua, Khilkhet, Dhaka                                                                                                                                                                                                                                                                                                                                                                                                                                                                                                           |  |  |
| Total Investment in BDT                           | : | BDT 2,50,000                                                                                                                                                                                                                                                                                                                                                                                                                                                                                                                     |  |  |
| Financing                                         | : | Self BDT 1,50,000 (from existing business) 60%                                                                                                                                                                                                                                                                                                                                                                                                                                                                                   |  |  |
|                                                   |   | Required Investment BDT 1,00,000 (as equity) 40%                                                                                                                                                                                                                                                                                                                                                                                                                                                                                 |  |  |
| Present salary/drawings from business (estimates) | : | BDT 6,000                                                                                                                                                                                                                                                                                                                                                                                                                                                                                                                        |  |  |
| Proposed Salary                                   | : | BDT 6,000                                                                                                                                                                                                                                                                                                                                                                                                                                                                                                                        |  |  |
| Size of shop                                      | : | 10 ft x 10 ft= 100 square ft                                                                                                                                                                                                                                                                                                                                                                                                                                                                                                     |  |  |
| Implementation                                    | : | <ul> <li>The business is planned to be scaled up by investment in existing goods like; Biscuit, Soap, Soft drinks, Cosmetics, Pen, Khata, Bulb, Pencil, Tissue etc.</li> <li>Provide Bkash and Flexi-load service.</li> <li>Average 15% gain on sales.</li> <li>The business is operating by entrepreneur. Existing no employee.</li> <li>After getting equity fund one employee will be appointed.</li> <li>The shop is rented.</li> <li>Collects goods from Tongi bazaar.</li> <li>Agreed grace period is 4 months.</li> </ul> |  |  |

## **FAMILY PICTURE**