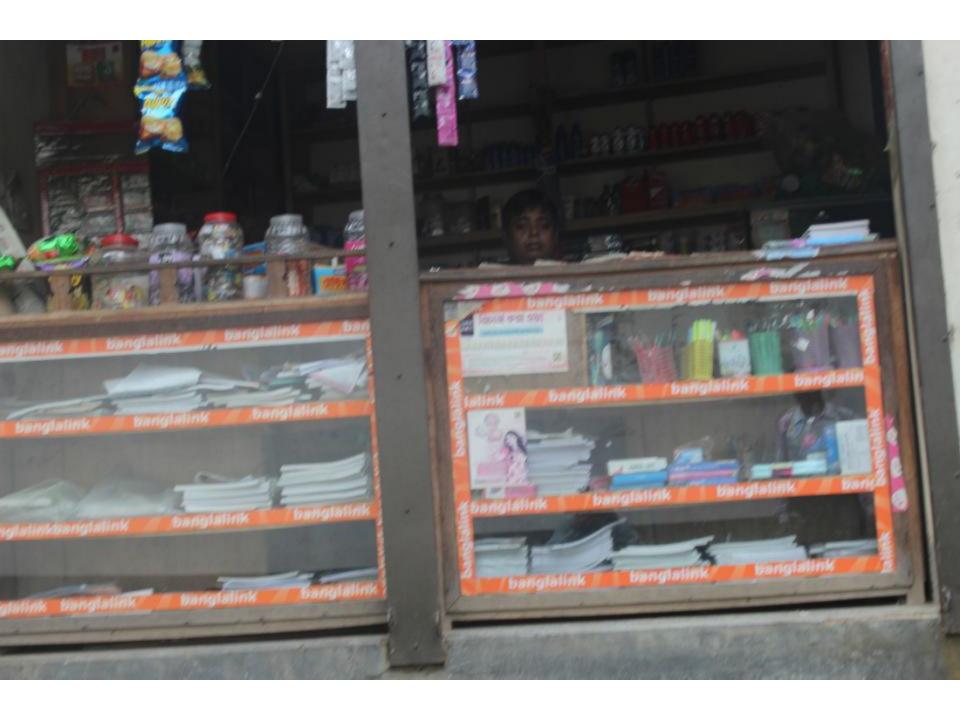

| Proposed Nobin Udyokta Business Info              |   |                                                                                                                                                                                                                                                                                                                                                                                                                                                                                                                                  |  |  |
|---------------------------------------------------|---|----------------------------------------------------------------------------------------------------------------------------------------------------------------------------------------------------------------------------------------------------------------------------------------------------------------------------------------------------------------------------------------------------------------------------------------------------------------------------------------------------------------------------------|--|--|
| Business Name                                     | : | JEWEL TELECOM                                                                                                                                                                                                                                                                                                                                                                                                                                                                                                                    |  |  |
| Location                                          | : | Barua, Khilkhet, Dhaka                                                                                                                                                                                                                                                                                                                                                                                                                                                                                                           |  |  |
| Total Investment in BDT                           | : | BDT 2,50,000                                                                                                                                                                                                                                                                                                                                                                                                                                                                                                                     |  |  |
| Financing                                         | : | Self BDT 1,50,000 (from existing business) 60%                                                                                                                                                                                                                                                                                                                                                                                                                                                                                   |  |  |
|                                                   |   | Required Investment BDT 1,00,000 (as equity) 40%                                                                                                                                                                                                                                                                                                                                                                                                                                                                                 |  |  |
| Present salary/drawings from business (estimates) | : | BDT 6,000                                                                                                                                                                                                                                                                                                                                                                                                                                                                                                                        |  |  |
| Proposed Salary                                   | : | BDT 6,000                                                                                                                                                                                                                                                                                                                                                                                                                                                                                                                        |  |  |
| Size of shop                                      | : | 10 ft x 10 ft= 100 square ft                                                                                                                                                                                                                                                                                                                                                                                                                                                                                                     |  |  |
| Implementation                                    | : | <ul> <li>The business is planned to be scaled up by investment in existing goods like; Biscuit, Soap, Soft drinks, Cosmetics, Pen, Khata, Bulb, Pencil, Tissue etc.</li> <li>Provide Bkash and Flexi-load service.</li> <li>Average 15% gain on sales.</li> <li>The business is operating by entrepreneur. Existing no employee.</li> <li>After getting equity fund one employee will be appointed.</li> <li>The shop is rented.</li> <li>Collects goods from Tongi bazaar.</li> <li>Agreed grace period is 4 months.</li> </ul> |  |  |