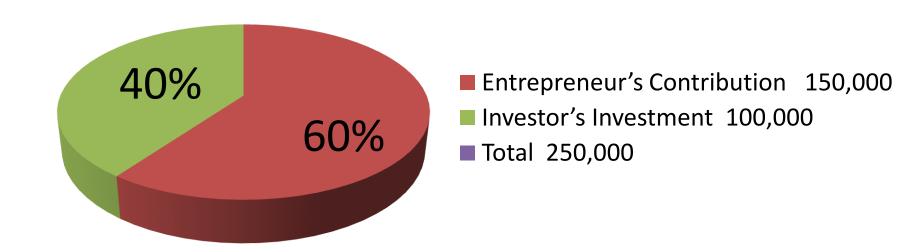

| Proposed Nobin Udyokta Business Info              |   |                                                                                                                                                                                                                                                                                                                                                                                                                                                                                                                                  |  |  |
|---------------------------------------------------|---|----------------------------------------------------------------------------------------------------------------------------------------------------------------------------------------------------------------------------------------------------------------------------------------------------------------------------------------------------------------------------------------------------------------------------------------------------------------------------------------------------------------------------------|--|--|
| Business Name                                     | : | JEWEL TELECOM                                                                                                                                                                                                                                                                                                                                                                                                                                                                                                                    |  |  |
| Location                                          | : | Barua, Khilkhet, Dhaka                                                                                                                                                                                                                                                                                                                                                                                                                                                                                                           |  |  |
| Total Investment in BDT                           | : | BDT 2,50,000                                                                                                                                                                                                                                                                                                                                                                                                                                                                                                                     |  |  |
| Financing                                         | : | Self BDT 1,50,000 (from existing business) 60%                                                                                                                                                                                                                                                                                                                                                                                                                                                                                   |  |  |
|                                                   |   | Required Investment BDT 1,00,000 (as equity) 40%                                                                                                                                                                                                                                                                                                                                                                                                                                                                                 |  |  |
| Present salary/drawings from business (estimates) | : | BDT 6,000                                                                                                                                                                                                                                                                                                                                                                                                                                                                                                                        |  |  |
| Proposed Salary                                   | : | BDT 6,000                                                                                                                                                                                                                                                                                                                                                                                                                                                                                                                        |  |  |
| Size of shop                                      | : | 10 ft x 10 ft= 100 square ft                                                                                                                                                                                                                                                                                                                                                                                                                                                                                                     |  |  |
| Implementation                                    | : | <ul> <li>The business is planned to be scaled up by investment in existing goods like; Biscuit, Soap, Soft drinks, Cosmetics, Pen, Khata, Bulb, Pencil, Tissue etc.</li> <li>Provide Bkash and Flexi-load service.</li> <li>Average 15% gain on sales.</li> <li>The business is operating by entrepreneur. Existing no employee.</li> <li>After getting equity fund one employee will be appointed.</li> <li>The shop is rented.</li> <li>Collects goods from Tongi bazaar.</li> <li>Agreed grace period is 4 months.</li> </ul> |  |  |