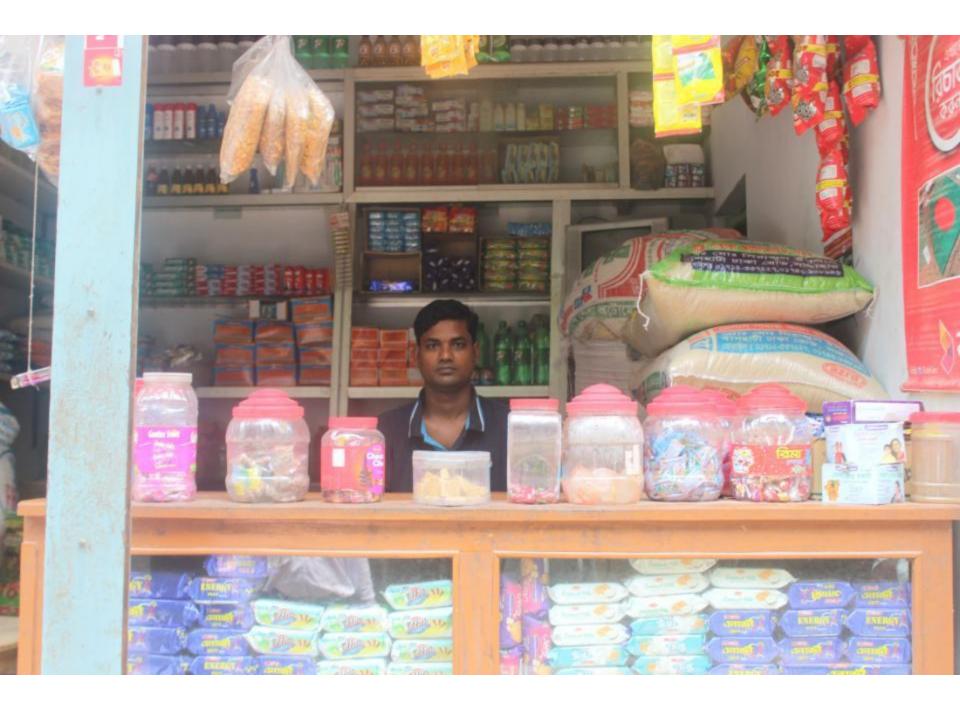

| Proposed Nobin Udyokta Business Info              |   |                                                                                                                                                                                                                                                                                                                                                                                                                                                                                                               |  |
|---------------------------------------------------|---|---------------------------------------------------------------------------------------------------------------------------------------------------------------------------------------------------------------------------------------------------------------------------------------------------------------------------------------------------------------------------------------------------------------------------------------------------------------------------------------------------------------|--|
| Business Name                                     | : | M/S KHURSHED GENERAL STORE                                                                                                                                                                                                                                                                                                                                                                                                                                                                                    |  |
| Location                                          | : | Gobindo pur, Ujampur, Uttarkhan, Dhaka                                                                                                                                                                                                                                                                                                                                                                                                                                                                        |  |
| Total Investment in BDT                           | : | BDT 2,20,000                                                                                                                                                                                                                                                                                                                                                                                                                                                                                                  |  |
| Financing                                         | : | Self BDT 1,20,000 (from existing business) 55%                                                                                                                                                                                                                                                                                                                                                                                                                                                                |  |
|                                                   |   | Required Investment BDT 1,00,000 (as equity) 45%                                                                                                                                                                                                                                                                                                                                                                                                                                                              |  |
| Present salary/drawings from business (estimates) | : | BDT 5,000                                                                                                                                                                                                                                                                                                                                                                                                                                                                                                     |  |
| Proposed Salary                                   | : | BDT 5,000                                                                                                                                                                                                                                                                                                                                                                                                                                                                                                     |  |
| Size of shop                                      | : | 11 ft x 11 ft= 121 square ft                                                                                                                                                                                                                                                                                                                                                                                                                                                                                  |  |
| Implementation                                    | : | <ul> <li>The business is planned to be scaled up by investment in existing goods like; Rice, Egg, Oil, Biscuit, Soap, Soft drinks, Salt, Mustard oil, Washing powder, Chanachur, Cosmetics etc.</li> <li>Average 15% gain on sales.</li> <li>The business is operating by entrepreneur. Existing no employee.</li> <li>After getting equity fund one employee will be appointed.</li> <li>The shop is rented.</li> <li>Collects goods from Tongi bazaar.</li> <li>Agreed grace period is 4 months.</li> </ul> |  |