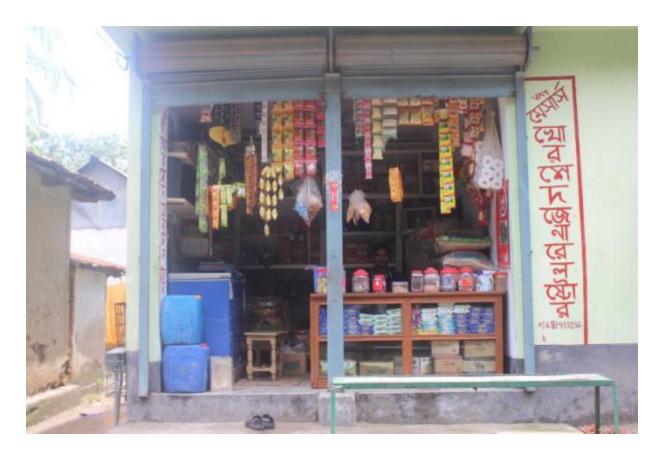

| Proposed Nobin Udyokta Business Info              |   |                                                                                                                                                                                                                                                                                                                                                                                                                                                                                                               |  |
|---------------------------------------------------|---|---------------------------------------------------------------------------------------------------------------------------------------------------------------------------------------------------------------------------------------------------------------------------------------------------------------------------------------------------------------------------------------------------------------------------------------------------------------------------------------------------------------|--|
| Business Name                                     | : | M/S KHURSHED GENERAL STORE                                                                                                                                                                                                                                                                                                                                                                                                                                                                                    |  |
| Location                                          | : | Gobindo pur, Ujampur, Uttarkhan, Dhaka                                                                                                                                                                                                                                                                                                                                                                                                                                                                        |  |
| Total Investment in BDT                           | : | BDT 2,20,000                                                                                                                                                                                                                                                                                                                                                                                                                                                                                                  |  |
| Financing                                         | : | Self BDT 1,20,000 (from existing business) 55%                                                                                                                                                                                                                                                                                                                                                                                                                                                                |  |
|                                                   |   | Required Investment BDT 1,00,000 (as equity) 45%                                                                                                                                                                                                                                                                                                                                                                                                                                                              |  |
| Present salary/drawings from business (estimates) | : | BDT 5,000                                                                                                                                                                                                                                                                                                                                                                                                                                                                                                     |  |
| Proposed Salary                                   | : | BDT 5,000                                                                                                                                                                                                                                                                                                                                                                                                                                                                                                     |  |
| Size of shop                                      | : | 11 ft x 11 ft= 121 square ft                                                                                                                                                                                                                                                                                                                                                                                                                                                                                  |  |
| Implementation                                    | : | <ul> <li>The business is planned to be scaled up by investment in existing goods like; Rice, Egg, Oil, Biscuit, Soap, Soft drinks, Salt, Mustard oil, Washing powder, Chanachur, Cosmetics etc.</li> <li>Average 15% gain on sales.</li> <li>The business is operating by entrepreneur. Existing no employee.</li> <li>After getting equity fund one employee will be appointed.</li> <li>The shop is rented.</li> <li>Collects goods from Tongi bazaar.</li> <li>Agreed grace period is 4 months.</li> </ul> |  |

| Existing Business (BDT)                     |       |         |           |  |
|---------------------------------------------|-------|---------|-----------|--|
| Particular                                  | Daily | Monthly | Yearly    |  |
| Revenue (sales)                             |       |         |           |  |
| Rice, Egg, Oil, Biscuit, Soap, Soft drinks, |       |         |           |  |
| Salt, Mustard oil, Washing powder,          |       |         |           |  |
| Chanachur, Cosmetics etc                    | 2,800 | 84,000  | 1,008,000 |  |
| Total Sales (A)                             | 2,800 | 84,000  | 1,008,000 |  |
| Less. Variable Expense                      |       |         |           |  |
| Rice, Egg, Oil, Biscuit, Soap, Soft drinks, |       |         |           |  |
| Salt, Mustard oil, Washing powder,          |       |         |           |  |
| Chanachur, Cosmetics etc                    | 2,380 | 71,400  | 856,800   |  |
| Total variable Expense (B)                  | 2,380 | 71,400  | 856,800   |  |
| Contribution Margin (CM) [C=(A-B)           | 420   | 12,600  | 151,200   |  |
| Less. Fixed Expense                         |       |         |           |  |
| Electricity Bill                            |       | 600     | 7,200     |  |
| Mobile Bill                                 |       | 100     | 1,200     |  |
| Transportation                              |       | 1,200   | 14,400    |  |
| Salary (self)                               |       | 5,000   | 60,000    |  |
| Entertainment                               |       | 100     | 1,200     |  |
| Total fixed Cost (D)                        |       | 7,000   | 84,000    |  |
| Net Profit (E) [C-D)                        |       | 5,600   | 67,200    |  |