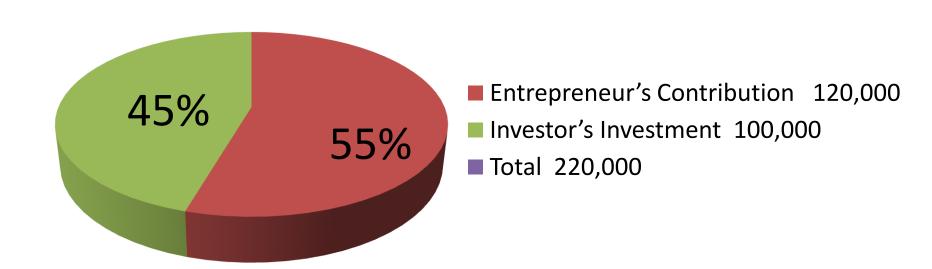

| Investment Breakdown                     |          |          |                |  |  |  |
|------------------------------------------|----------|----------|----------------|--|--|--|
| Particulars                              | Existing | Proposed | Proposed Total |  |  |  |
| Rice, Egg, Oil, Biscuit                  | 40,000   | 40,000   | 80,000         |  |  |  |
| Soap, Soft drinks, Salt, Mustard oil     | 30,000   | 30,000   | 60,000         |  |  |  |
| Washing powder, Chanachur, Cosmetics etc | 30,000   | 30,000   | 60,000         |  |  |  |
| Fridge                                   | 20,000   | -        | 20,000         |  |  |  |
| Total                                    | 1,20,000 | 1,00,000 | 2,20,000       |  |  |  |