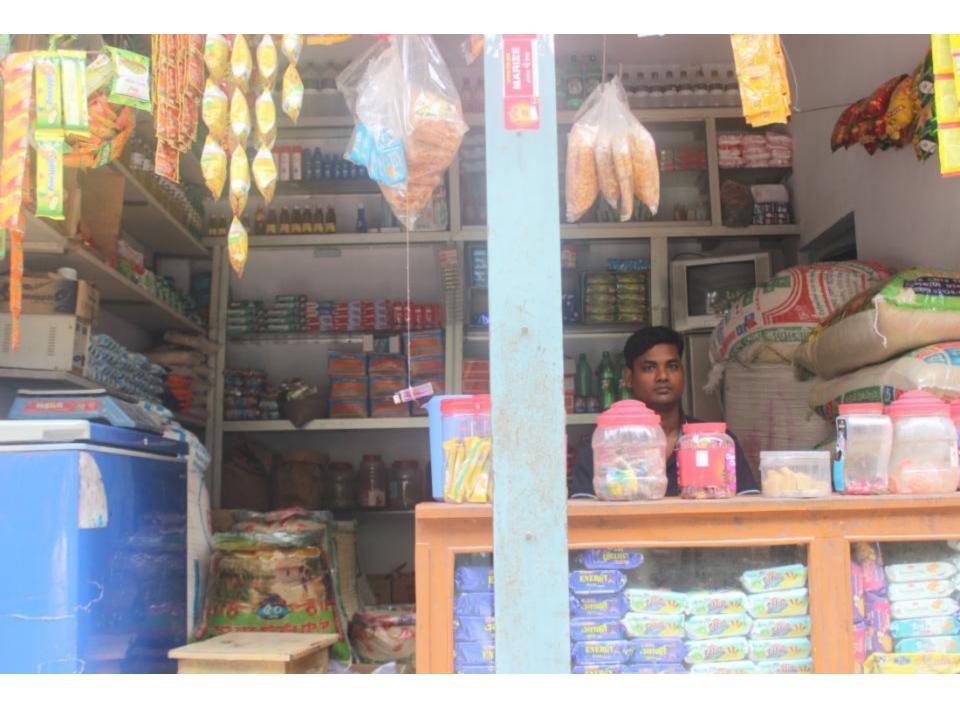

| Proposed Nobin Udyokta Business Info              |   |                                                                                                                                                                                                                                                                                                                                                                                                                                                                                                               |  |
|---------------------------------------------------|---|---------------------------------------------------------------------------------------------------------------------------------------------------------------------------------------------------------------------------------------------------------------------------------------------------------------------------------------------------------------------------------------------------------------------------------------------------------------------------------------------------------------|--|
| Business Name                                     | : | M/S KHURSHED GENERAL STORE                                                                                                                                                                                                                                                                                                                                                                                                                                                                                    |  |
| Location                                          | : | Gobindo pur, Ujampur, Uttarkhan, Dhaka                                                                                                                                                                                                                                                                                                                                                                                                                                                                        |  |
| Total Investment in BDT                           | : | BDT 2,20,000                                                                                                                                                                                                                                                                                                                                                                                                                                                                                                  |  |
| Financing                                         | : | Self BDT 1,20,000 (from existing business) 55%                                                                                                                                                                                                                                                                                                                                                                                                                                                                |  |
|                                                   |   | Required Investment BDT 1,00,000 (as equity) 45%                                                                                                                                                                                                                                                                                                                                                                                                                                                              |  |
| Present salary/drawings from business (estimates) | : | BDT 5,000                                                                                                                                                                                                                                                                                                                                                                                                                                                                                                     |  |
| Proposed Salary                                   | : | BDT 5,000                                                                                                                                                                                                                                                                                                                                                                                                                                                                                                     |  |
| Size of shop                                      | : | 11 ft x 11 ft= 121 square ft                                                                                                                                                                                                                                                                                                                                                                                                                                                                                  |  |
| Implementation                                    | : | <ul> <li>The business is planned to be scaled up by investment in existing goods like; Rice, Egg, Oil, Biscuit, Soap, Soft drinks, Salt, Mustard oil, Washing powder, Chanachur, Cosmetics etc.</li> <li>Average 15% gain on sales.</li> <li>The business is operating by entrepreneur. Existing no employee.</li> <li>After getting equity fund one employee will be appointed.</li> <li>The shop is rented.</li> <li>Collects goods from Tongi bazaar.</li> <li>Agreed grace period is 4 months.</li> </ul> |  |

# Pictures

গণপ্ৰজাত্য়ী বাংলাদেশ সরকার Government of the People's Republic of fluryladesh. NATIONAL ID CARD / WISTE MESE ME

নাম: মোঃ বোরপেদ আলম

Name Md. Khursath Alam PIET: THE WHITEFARE

মাতা: মোলা। ফরিদা রেলম