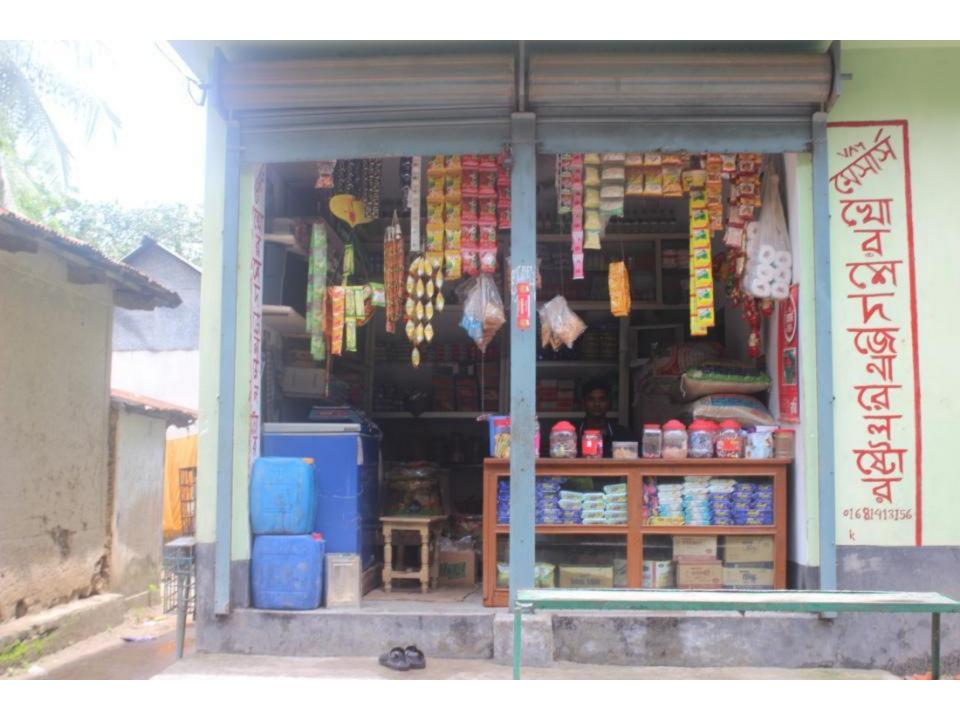

| Proposed Nobin Udyokta Business Info              |   |                                                                                                                                                                                                                                                                                                                                                                                                                                                                                                               |  |
|---------------------------------------------------|---|---------------------------------------------------------------------------------------------------------------------------------------------------------------------------------------------------------------------------------------------------------------------------------------------------------------------------------------------------------------------------------------------------------------------------------------------------------------------------------------------------------------|--|
| Business Name                                     | : | M/S KHURSHED GENERAL STORE                                                                                                                                                                                                                                                                                                                                                                                                                                                                                    |  |
| Location                                          | : | Gobindo pur, Ujampur, Uttarkhan, Dhaka                                                                                                                                                                                                                                                                                                                                                                                                                                                                        |  |
| Total Investment in BDT                           | : | BDT 2,20,000                                                                                                                                                                                                                                                                                                                                                                                                                                                                                                  |  |
| Financing                                         | : | Self BDT 1,20,000 (from existing business) 55%                                                                                                                                                                                                                                                                                                                                                                                                                                                                |  |
|                                                   |   | Required Investment BDT 1,00,000 (as equity) 45%                                                                                                                                                                                                                                                                                                                                                                                                                                                              |  |
| Present salary/drawings from business (estimates) | : | BDT 5,000                                                                                                                                                                                                                                                                                                                                                                                                                                                                                                     |  |
| Proposed Salary                                   | : | BDT 5,000                                                                                                                                                                                                                                                                                                                                                                                                                                                                                                     |  |
| Size of shop                                      | : | 11 ft x 11 ft= 121 square ft                                                                                                                                                                                                                                                                                                                                                                                                                                                                                  |  |
| Implementation                                    | : | <ul> <li>The business is planned to be scaled up by investment in existing goods like; Rice, Egg, Oil, Biscuit, Soap, Soft drinks, Salt, Mustard oil, Washing powder, Chanachur, Cosmetics etc.</li> <li>Average 15% gain on sales.</li> <li>The business is operating by entrepreneur. Existing no employee.</li> <li>After getting equity fund one employee will be appointed.</li> <li>The shop is rented.</li> <li>Collects goods from Tongi bazaar.</li> <li>Agreed grace period is 4 months.</li> </ul> |  |

# Pictures

গণপ্ৰজাত্য়ী বাংলাদেশ সরকার Government of the People's Republic of fluryladesh. NATIONAL ID CARD / WISTE MESE ME

নাম: মোঃ বোরপেদ আলম

Name Md. Khursath Alam PIET: THE WHITEFARE

মাতা: মোলা। ফরিদা রেলম