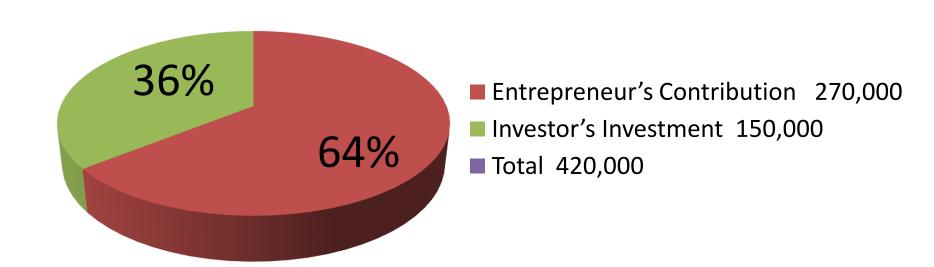

| Proposed Nobin Udyokta Business Info              |   |                                                                                                                                                                                                                                                                                                                                                                                                                                                                                                                                         |  |  |
|---------------------------------------------------|---|-----------------------------------------------------------------------------------------------------------------------------------------------------------------------------------------------------------------------------------------------------------------------------------------------------------------------------------------------------------------------------------------------------------------------------------------------------------------------------------------------------------------------------------------|--|--|
| Business Name                                     | : | M/S KANCHKURA GENERAL STORE                                                                                                                                                                                                                                                                                                                                                                                                                                                                                                             |  |  |
| Location                                          | : | Taraj Uddin Super Market, Kachkura Bazaar, Uttarkhan, Dhaka                                                                                                                                                                                                                                                                                                                                                                                                                                                                             |  |  |
| Total Investment in BDT                           | : | BDT 4,20,000                                                                                                                                                                                                                                                                                                                                                                                                                                                                                                                            |  |  |
| Financing                                         | : | Self BDT 2,70,000 (from existing business) 64%                                                                                                                                                                                                                                                                                                                                                                                                                                                                                          |  |  |
|                                                   |   | Required Investment BDT 1,50,000 (as equity) 36%                                                                                                                                                                                                                                                                                                                                                                                                                                                                                        |  |  |
| Present salary/drawings from business (estimates) | : | BDT 6,000                                                                                                                                                                                                                                                                                                                                                                                                                                                                                                                               |  |  |
| Proposed Salary                                   | : | BDT 6,000                                                                                                                                                                                                                                                                                                                                                                                                                                                                                                                               |  |  |
| Size of shop                                      | : | 20 ft x 20 ft= 400 square ft                                                                                                                                                                                                                                                                                                                                                                                                                                                                                                            |  |  |
| Implementation                                    | : | <ul> <li>The business is planned to be scaled up by investment in existing goods like; Rice, Egg, Oil, Biscuit, Soap, Soft drinks, Salt, Mustard oil, Washing powder, Chanachur, Cosmetics, Rice husk, Poultry feed etc.</li> <li>Average 15% gain on sales.</li> <li>The business is operating by entrepreneur. Existing one employee.</li> <li>After getting equity fund one employee will be appointed.</li> <li>The shop is rented.</li> <li>Collects goods from Tongi bazaar.</li> <li>Agreed grace period is 4 months.</li> </ul> |  |  |