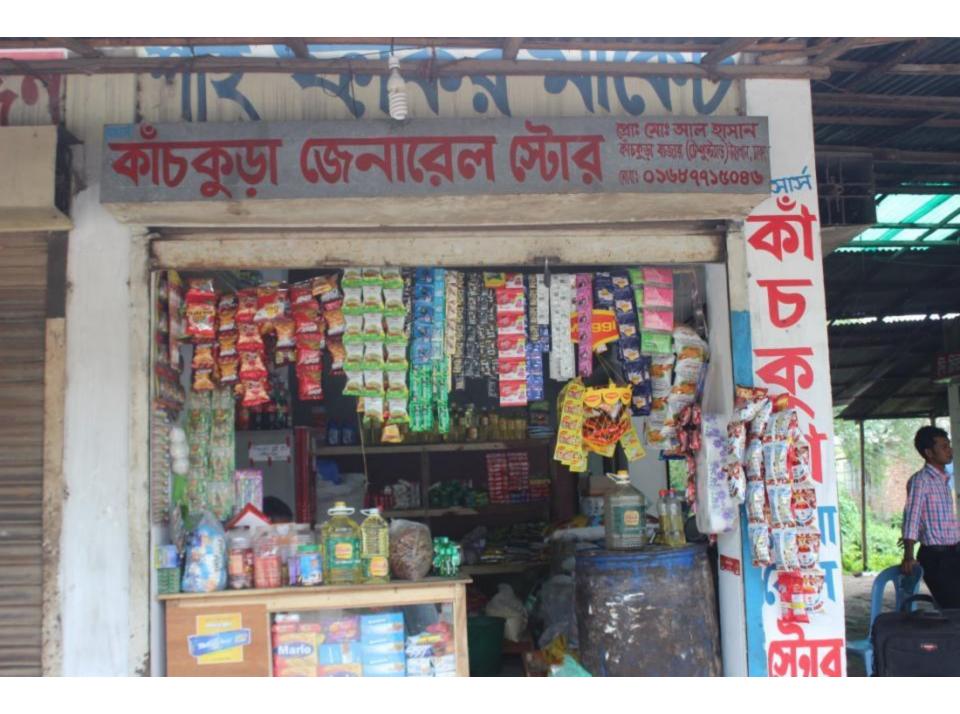

| Proposed Nobin Udyokta Business Info              |   |                                                                                                                                                                                                                                                                                                                                                                                                                                                                                                                                         |  |  |
|---------------------------------------------------|---|-----------------------------------------------------------------------------------------------------------------------------------------------------------------------------------------------------------------------------------------------------------------------------------------------------------------------------------------------------------------------------------------------------------------------------------------------------------------------------------------------------------------------------------------|--|--|
| Business Name                                     | : | M/S KANCHKURA GENERAL STORE                                                                                                                                                                                                                                                                                                                                                                                                                                                                                                             |  |  |
| Location                                          | : | Taraj Uddin Super Market, Kachkura Bazaar, Uttarkhan, Dhaka                                                                                                                                                                                                                                                                                                                                                                                                                                                                             |  |  |
| Total Investment in BDT                           | : | BDT 4,20,000                                                                                                                                                                                                                                                                                                                                                                                                                                                                                                                            |  |  |
| Financing                                         | : | Self BDT 2,70,000 (from existing business) 64%                                                                                                                                                                                                                                                                                                                                                                                                                                                                                          |  |  |
|                                                   |   | Required Investment BDT 1,50,000 (as equity) 36%                                                                                                                                                                                                                                                                                                                                                                                                                                                                                        |  |  |
| Present salary/drawings from business (estimates) | : | BDT 6,000                                                                                                                                                                                                                                                                                                                                                                                                                                                                                                                               |  |  |
| Proposed Salary                                   | : | BDT 6,000                                                                                                                                                                                                                                                                                                                                                                                                                                                                                                                               |  |  |
| Size of shop                                      | : | 20 ft x 20 ft= 400 square ft                                                                                                                                                                                                                                                                                                                                                                                                                                                                                                            |  |  |
| Implementation                                    | : | <ul> <li>The business is planned to be scaled up by investment in existing goods like; Rice, Egg, Oil, Biscuit, Soap, Soft drinks, Salt, Mustard oil, Washing powder, Chanachur, Cosmetics, Rice husk, Poultry feed etc.</li> <li>Average 15% gain on sales.</li> <li>The business is operating by entrepreneur. Existing one employee.</li> <li>After getting equity fund one employee will be appointed.</li> <li>The shop is rented.</li> <li>Collects goods from Tongi bazaar.</li> <li>Agreed grace period is 4 months.</li> </ul> |  |  |

# Pictures

Delicate, and Dispose from the color file and other latter the course we say by your buy on the say. NAME AND POST OFF ADDRESS OF THE OWNER.

the state of the last will be a supplied to the state of NAME AND ADDRESS OF THE OWNER, WHEN PERSONS ADDRESS OF THE OWNER, WHEN PERSONS ADDRESS OF THE OWNER, WHEN THE