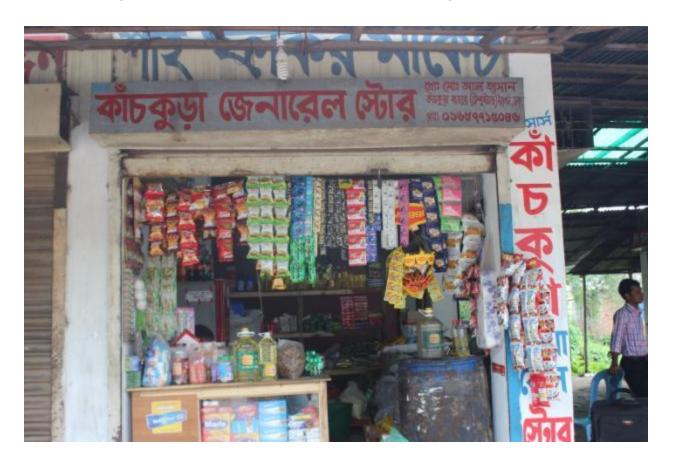

| Proposed Nobin Udyokta Business Info              |   |                                                                                                                                                                                                                                                                                                                                                                                                                                                                                                                                         |  |  |
|---------------------------------------------------|---|-----------------------------------------------------------------------------------------------------------------------------------------------------------------------------------------------------------------------------------------------------------------------------------------------------------------------------------------------------------------------------------------------------------------------------------------------------------------------------------------------------------------------------------------|--|--|
| Business Name                                     | : | M/S KANCHKURA GENERAL STORE                                                                                                                                                                                                                                                                                                                                                                                                                                                                                                             |  |  |
| Location                                          | : | Taraj Uddin Super Market, Kachkura Bazaar, Uttarkhan, Dhaka                                                                                                                                                                                                                                                                                                                                                                                                                                                                             |  |  |
| Total Investment in BDT                           | : | BDT 4,20,000                                                                                                                                                                                                                                                                                                                                                                                                                                                                                                                            |  |  |
| Financing                                         | : | Self BDT 2,70,000 (from existing business) 64%                                                                                                                                                                                                                                                                                                                                                                                                                                                                                          |  |  |
|                                                   |   | Required Investment BDT 1,50,000 (as equity) 36%                                                                                                                                                                                                                                                                                                                                                                                                                                                                                        |  |  |
| Present salary/drawings from business (estimates) | : | BDT 6,000                                                                                                                                                                                                                                                                                                                                                                                                                                                                                                                               |  |  |
| Proposed Salary                                   | : | BDT 6,000                                                                                                                                                                                                                                                                                                                                                                                                                                                                                                                               |  |  |
| Size of shop                                      | : | 20 ft x 20 ft= 400 square ft                                                                                                                                                                                                                                                                                                                                                                                                                                                                                                            |  |  |
| Implementation                                    | : | <ul> <li>The business is planned to be scaled up by investment in existing goods like; Rice, Egg, Oil, Biscuit, Soap, Soft drinks, Salt, Mustard oil, Washing powder, Chanachur, Cosmetics, Rice husk, Poultry feed etc.</li> <li>Average 15% gain on sales.</li> <li>The business is operating by entrepreneur. Existing one employee.</li> <li>After getting equity fund one employee will be appointed.</li> <li>The shop is rented.</li> <li>Collects goods from Tongi bazaar.</li> <li>Agreed grace period is 4 months.</li> </ul> |  |  |

# Pictures

Delicate, and Dispose from the color file and other latter the course we say by your buy on the say. NAME AND POST OFF ADDRESS OF THE OWNER.

the state of the last will be a supplied to the state of NAME AND ADDRESS OF THE OWNER, WHEN PERSONS ADDRESS OF THE OWNER, WHEN PERSONS ADDRESS OF THE OWNER, WHEN THE