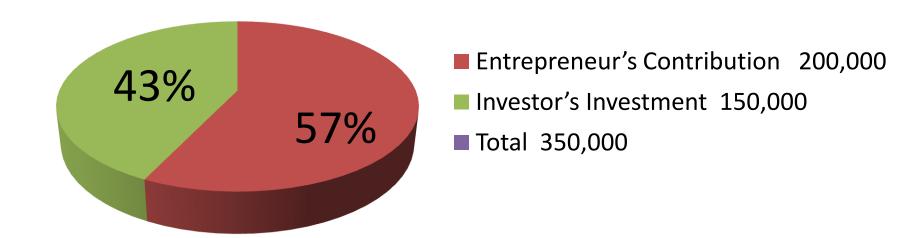

| Proposed Nobin Udyokta Business Info              |   |                                                                                                                                                                                                                                                                                                                                                                                                                                                                                 |  |
|---------------------------------------------------|---|---------------------------------------------------------------------------------------------------------------------------------------------------------------------------------------------------------------------------------------------------------------------------------------------------------------------------------------------------------------------------------------------------------------------------------------------------------------------------------|--|
| Business Name                                     | : | SOJON STORE                                                                                                                                                                                                                                                                                                                                                                                                                                                                     |  |
| Location                                          | : | Delduar, Moulovi para, Delduar, Tangail                                                                                                                                                                                                                                                                                                                                                                                                                                         |  |
| Total Investment in BDT                           | : | BDT 3,50,000                                                                                                                                                                                                                                                                                                                                                                                                                                                                    |  |
| Financing                                         | : | Self BDT 2,00,000 (from existing business) 57% Required Investment BDT 1,50,000 (as equity) 43%                                                                                                                                                                                                                                                                                                                                                                                 |  |
| Present salary/drawings from business (estimates) | : | BDT 5,000                                                                                                                                                                                                                                                                                                                                                                                                                                                                       |  |
| Proposed Salary                                   | : | BDT 5,000                                                                                                                                                                                                                                                                                                                                                                                                                                                                       |  |
| Size of shop                                      | : | 16 ft x 8 ft= 128 square ft                                                                                                                                                                                                                                                                                                                                                                                                                                                     |  |
| Implementation                                    | : | <ul> <li>The business is planned to be scaled up by investment in existing goods like; Rice, Oil, Soft drinks, Flour, Bran, Sugar, Soap, Washing powder, Cosmetics, Chanachur, Chocolate, Chips etc.</li> <li>Average 15% gain on sales.</li> <li>The business is operating by entrepreneur. Existing no employee.</li> <li>The shop is rented.</li> <li>Collects goods from Pakulla, Tangail and different company agent.</li> <li>Agreed grace period is 4 months.</li> </ul> |  |