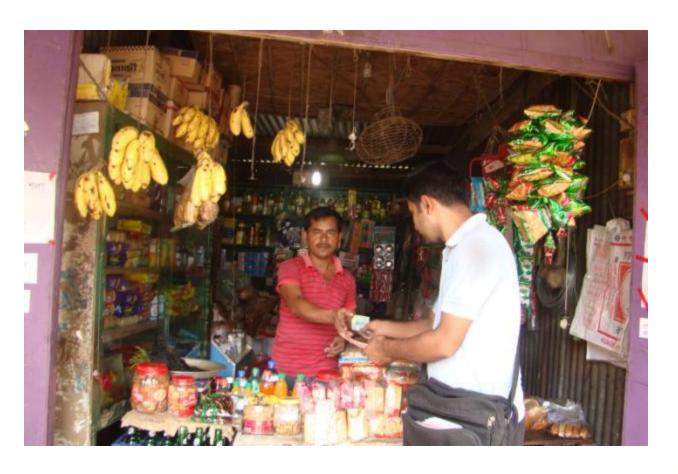

#### **Proposed NU Business Name: SOJON STORE**



Project identification and prepared by: Md. Shohel Mollah, Jamurkee Unit, Tangail

Project verified by: Md Mizanur Rahman Patwary



| Brief Bio of The Proposed Nobin Udyokta                                                                                                         |       |                                                                                                                                                                                    |  |  |
|-------------------------------------------------------------------------------------------------------------------------------------------------|-------|-----------------------------------------------------------------------------------------------------------------------------------------------------------------------