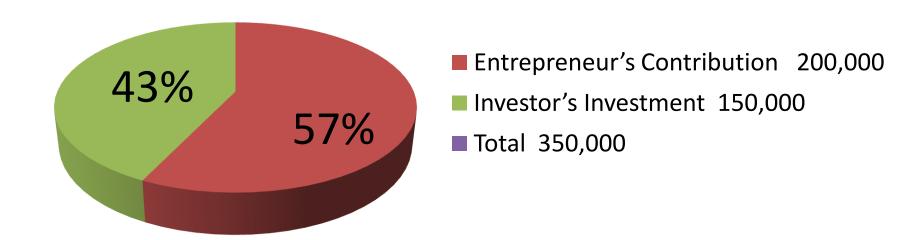

| Proposed Nobin Udyokta Business Info              |   |                                                                                                                                                                                                                                                                                                                                                                                                                |  |  |
|---------------------------------------------------|---|----------------------------------------------------------------------------------------------------------------------------------------------------------------------------------------------------------------------------------------------------------------------------------------------------------------------------------------------------------------------------------------------------------------|--|--|
| Business Name                                     | : | M/S GHODHOLI ENTERPRISE                                                                                                                                                                                                                                                                                                                                                                                        |  |  |
| Location                                          |   | Delduar Uttor bazaar, Delduar, Tangail                                                                                                                                                                                                                                                                                                                                                                         |  |  |
| Total Investment in BDT                           | : | BDT 3,50,000                                                                                                                                                                                                                                                                                                                                                                                                   |  |  |
| Financing                                         | • | Self BDT 2,00,000 (from existing business) 57% Required Investment BDT 1,50,000 (as equity) 43%                                                                                                                                                                                                                                                                                                                |  |  |
| Present salary/drawings from business (estimates) | : | BDT 5,000                                                                                                                                                                                                                                                                                                                                                                                                      |  |  |
| Proposed Salary                                   | : | BDT 5,000                                                                                                                                                                                                                                                                                                                                                                                                      |  |  |
| Size of shop                                      | : | 23 ft x 12ft= 276 square ft                                                                                                                                                                                                                                                                                                                                                                                    |  |  |
| Implementation                                    | : | <ul> <li>The business is planned to be scaled up by investment in existing goods like; Cookeries item, Gas burner, Melamine, Jug, Silver item, Ceramic item etc.</li> <li>Average 15% gain on sales.</li> <li>The business is operating by entrepreneur. Existing one employee.</li> <li>The shop is rented.</li> <li>Collects goods from Dhaka, Tangail.</li> <li>Agreed grace period is 4 months.</li> </ul> |  |  |