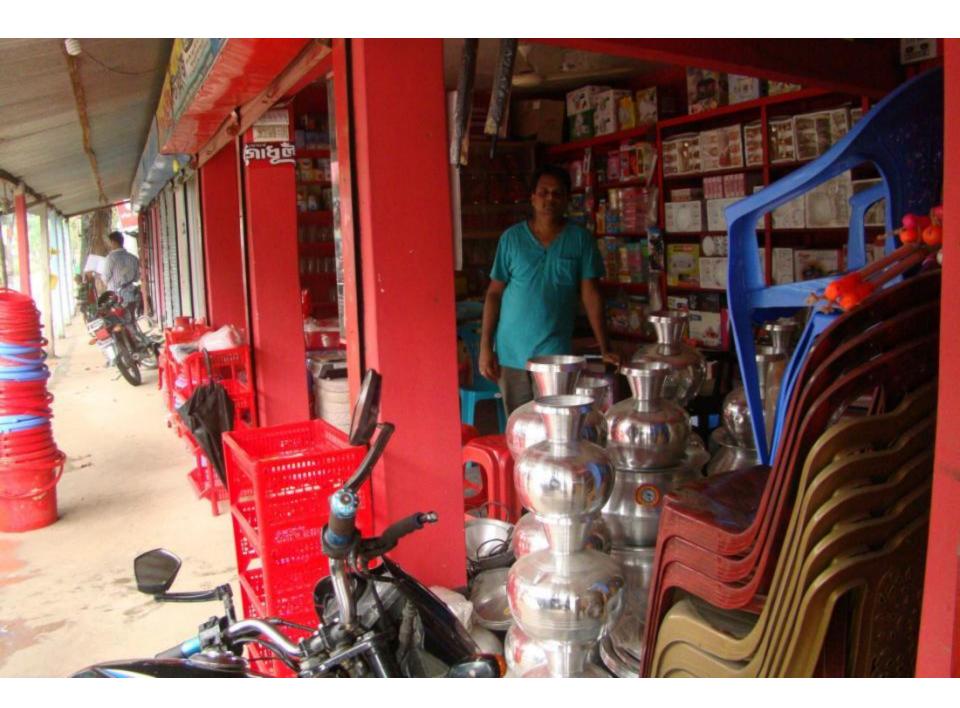

| Proposed Nobin Udyokta Business Info              |   |                                                                                                                                                                                                                                                                                                                                                                                                                |  |  |
|---------------------------------------------------|---|----------------------------------------------------------------------------------------------------------------------------------------------------------------------------------------------------------------------------------------------------------------------------------------------------------------------------------------------------------------------------------------------------------------|--|--|
| Business Name                                     | : | M/S GHODHOLI ENTERPRISE                                                                                                                                                                                                                                                                                                                                                                                        |  |  |
| Location                                          |   | Delduar Uttor bazaar, Delduar, Tangail                                                                                                                                                                                                                                                                                                                                                                         |  |  |
| Total Investment in BDT                           | : | BDT 3,50,000                                                                                                                                                                                                                                                                                                                                                                                                   |  |  |
| Financing                                         | • | Self BDT 2,00,000 (from existing business) 57% Required Investment BDT 1,50,000 (as equity) 43%                                                                                                                                                                                                                                                                                                                |  |  |
| Present salary/drawings from business (estimates) | : | BDT 5,000                                                                                                                                                                                                                                                                                                                                                                                                      |  |  |
| Proposed Salary                                   | : | BDT 5,000                                                                                                                                                                                                                                                                                                                                                                                                      |  |  |
| Size of shop                                      | : | 23 ft x 12ft= 276 square ft                                                                                                                                                                                                                                                                                                                                                                                    |  |  |
| Implementation                                    | : | <ul> <li>The business is planned to be scaled up by investment in existing goods like; Cookeries item, Gas burner, Melamine, Jug, Silver item, Ceramic item etc.</li> <li>Average 15% gain on sales.</li> <li>The business is operating by entrepreneur. Existing one employee.</li> <li>The shop is rented.</li> <li>Collects goods from Dhaka, Tangail.</li> <li>Agreed grace period is 4 months.</li> </ul> |  |  |